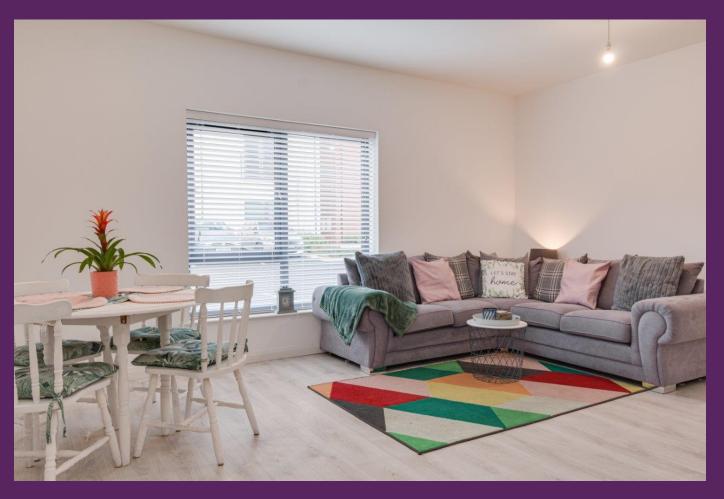

The apartment comprises a spacious entrance hall, a bright living room with dining space open plan to a modern kitchen with range of units, two wellproportioned bedrooms and a contemporary shower room with three piece white suite. The master bedroom boasts a large walk-in wardrobe that could easily be converted to an en-suite shower room.

## THIS PROPERTY COMPRISES

Communal entrance hall

Front door to...

estateagents.co.uk

ENTRANCE HALL: Laminate wooden flooring. Large storage cupboard.

LIVING ROOM: (5.55m x 3.91m) Laminate wooden flooring. Dining space. Open plan to...