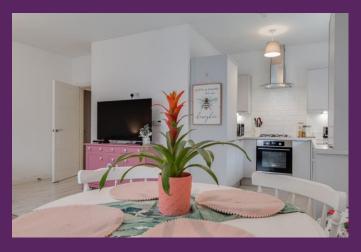

The apartment comprises a spacious entrance hall, a bright living room with dining space open plan to a modern kitchen with range of units, two wellproportioned bedrooms and a contemporary shower room with three piece white suite. The master bedroom boasts a large walk-in wardrobe that could easily be converted to an en-suite shower room.

## THIS PROPERTY COMPRISES

Communal entrance hall

Front door to...

estateagents.co.uk

ENTRANCE HALL: Laminate wooden flooring. Large storage cupboard.

LIVING ROOM: (5.55m x 3.91m) Laminate wooden flooring. Dining space. Open plan to...