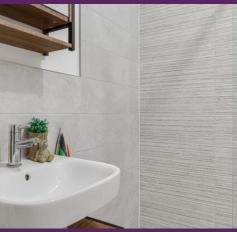

BEDROOM (1): (4.19m x 3.44m)

WALK-IN WARDROBE: (2.31m x 1.20m)

BEDROOM (2): (3.49m x 2.94m)

SHOWER ROOM: Contemporary three piece white suite comprising large shower enclosure with fixed shower head and additional telephone shower head attachment, low flush WC and vanity unit with wash hand basin. Heated towel rail. Part tiled walls, tiled floor. Extractor fan.