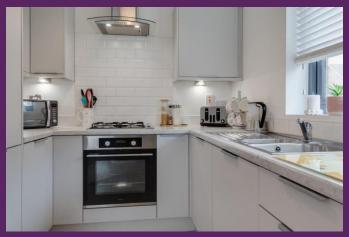

KITCHEN: (3.03m x 2.32m) Excellent range of high and low level grey units, marble effect work surfaces, 1 <sup>1</sup>⁄<sub>4</sub> bowl stainless steel sink unit with mixer tap, 4 ring gas hob, built-in under counter single oven, stainless steel extractor unit, integrated fridge/freezer, integrated washer/dryer. Part tiled wall, tiled floor.