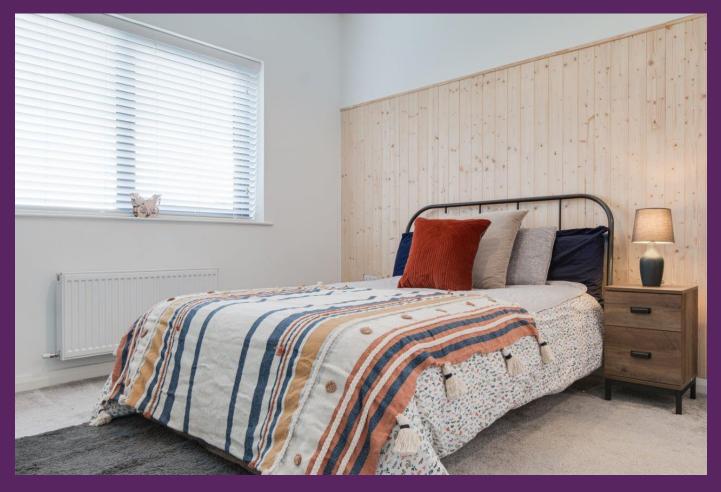

BEDROOM (1): (4.19m x 3.44m)

WALK-IN WARDROBE: (2.31m x 1.20m)

BEDROOM (2): (3.49m x 2.94m)

SHOWER ROOM: Contemporary three piece white suite comprising large shower enclosure with fixed shower head and additional telephone shower head attachment, low flush WC and vanity unit with wash hand basin. Heated towel rail. Part tiled walls, tiled floor. Extractor fan.