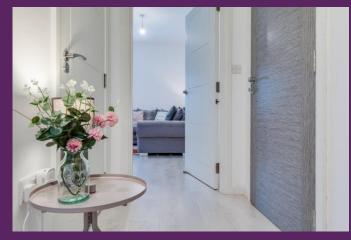

The apartment comprises a spacious entrance hall, a bright living room with dining space open plan to a modern kitchen with range of units, two wellproportioned bedrooms and a contemporary shower room with three piece white suite. The master bedroom boasts a large walk-in wardrobe that could easily be converted to an en-suite shower room.

## THIS PROPERTY COMPRISES

Communal entrance hall

Front door to...

estateagents.co.uk

ENTRANCE HALL: Laminate wooden flooring. Large storage cupboard.

LIVING ROOM: (5.55m x 3.91m) Laminate wooden flooring. Dining space. Open plan to...