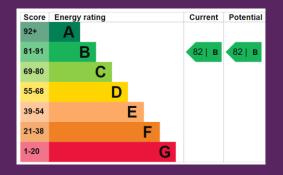

hose looking to downsize and enjoy a comfortable lifestyle without compromising on facilities.

The apartment comprises a spacious entrance hall, a bright living room with dining space open plan to a modern kitchen with range of units, two wellproportioned bedrooms and a contemporary shower room with three piece white suite. The master bedroom boasts a large walk-in wardrobe that could easily be converted to an en-suite shower room.

Cotton Hall is a popular and exclusive gated development off the Clandeboye Road in Bangor and is very conveniently placed for residents commuting to Belfast. There are bus and rail links within walking distance and easy access to the road network for journeys to the city centre and beyond. This really is a fabulous opportunity for the lucky purchaser!













## THIS PROPERTY COMPRISES

Communal entrance hall

Front door to...

estateagents.co.uk

ENTRANCE HALL: Laminate wooden flooring. Large storage cupboard.

LIVING ROOM: (5.55m x 3.91m) Laminate wooden flooring. Dining space. Open plan to...

KITCHEN: (3.03m x 2.32m) Excellent range of high and low level grey units, marble effect work surfaces, 1 <sup>1</sup>⁄<sub>4</sub> bowl stainless steel sink unit with mixer tap, 4 ring gas hob, built-in under counter single oven, stainless steel extractor unit, integrated fridge/freezer, integrated washer/dryer. Part tiled wall, tiled floor.

BEDROOM (1): (4.19m x 3.44m)

WALK-IN WARDROBE: (2.31m x 1.20m)

BEDROOM (2): (3.49m x 2.94m)

SHOWER ROOM: Contemporary three piece white suite comprising large shower enclosure with fixed shower head and