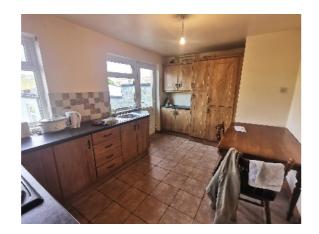

Kitchen/Dining: 14'5 x 9'10 Range of eye and low level fitted kitchen units in an oak style finish with stainless steel single drainer sink with mixer taps, electric hob and oven, integrated fridge-freezer. Walls tiled between kitchen units, floor tiled, uPVC back door.