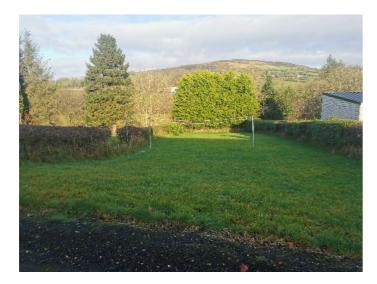

**Exterior:** 

12' x 6' Shed/outhouse to the rear. Large rear garden area. Garden area to the front is laid in lawn. Concrete rear yard provides off road parking.