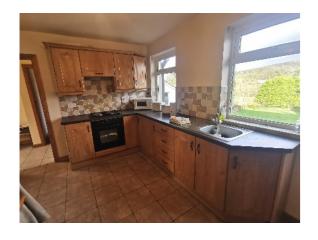

Kitchen/Dining: 14'5 x 9'10 Range of eye and low level fitted kitchen units in an oak style finish with stainless steel single drainer sink with mixer taps, electric hob and oven, integrated fridge-freezer. Walls tiled between kitchen units, floor tiled, uPVC back door.