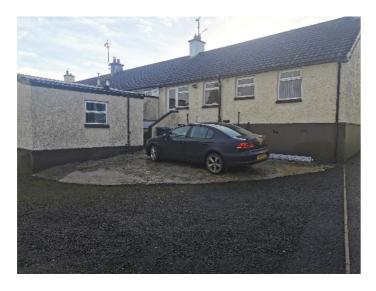

**Exterior:** 

12' x 6' Shed/outhouse to the rear. Large rear garden area. Garden area to the front is laid in lawn. Concrete rear yard provides off road parking.