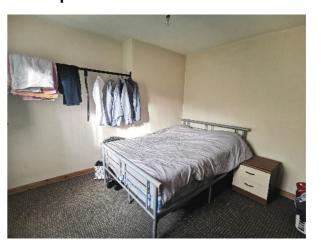

Bedroom 1: 12'1 x 10'9 Carpet.

Bedroom 2: 11'6 x 8'5 Carpet.

Bathroom: 5'10 x 5'3 Suite includes low flush wc, wash hand basin, bath with electric shower over. Walls part tiled. Floor tiled.

P. McDermott