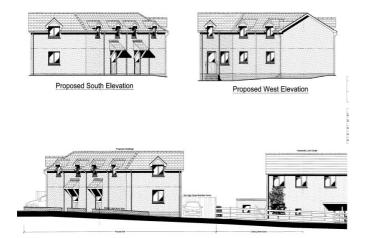

**The Plans** - Planning permission granted as follows, details available to view on the Torridge planning portal-

1/1214/2011/REM | Demolition of existing police station building and construction of 2 no. semi-detached two bedroom houses pursuant to outline application 1/0156/2008/OUT | Former Police Station Land Adjacent To Holsworthy Police Station Well Park Western Road Holsworthy Devon EX22 6DH

The former police station has been demolished, ensuring the planning permission will not expire.

**The proposed build** - The plans outline a proposed build of two, 2 bedroom semi detached properties with 1 ensuite. Enclosed gardens to the rear with off road parking to side.