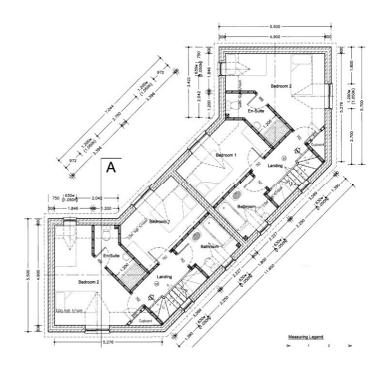

The former police station has been demolished, ensuring the planning permission will not expire.

**The proposed build** - The plans outline a proposed build of two, 2 bedroom semi detached properties with 1 ensuite. Enclosed gardens to the rear with off road parking to side.