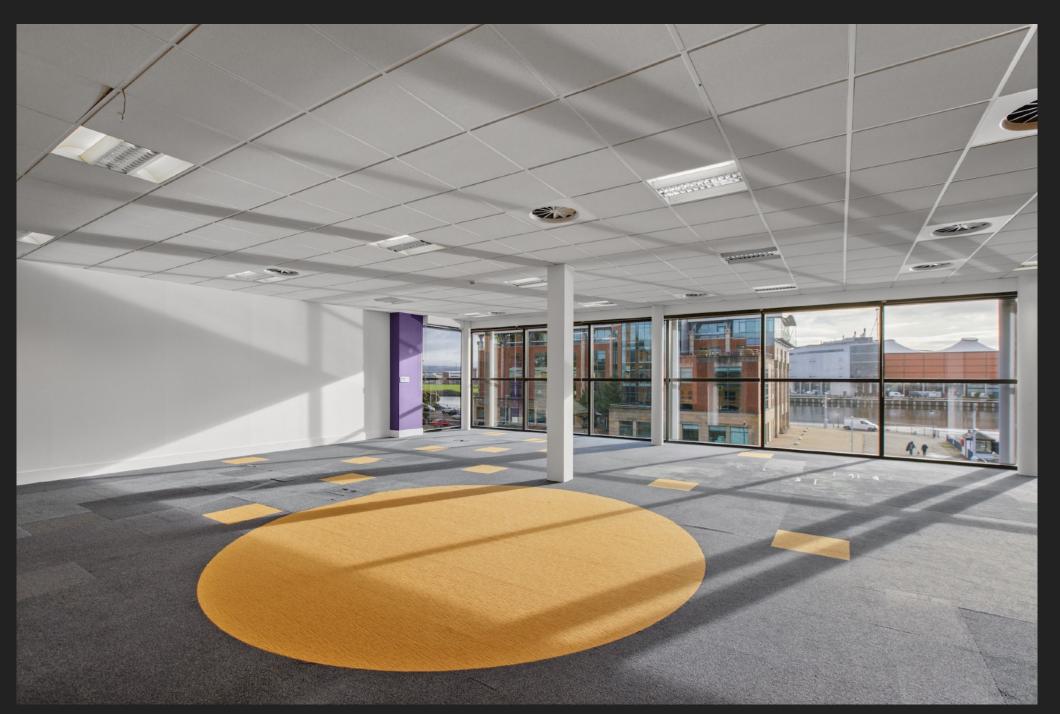

# THIS MODERN SECOND FLOOR OFFICE SUITE IS FITTED TO A HIGH STANDARD WHERE FINISHES INCLUDE

- SUSPENDED CEILINGS WITH RECESSED LIGHTING
- RAISED ACCESS FLOORS WITH POWER AND DATA CABLING
- CARPET FINISH (TO BE REPLACED)
- **AIR CONDITIONING**
- W.CS
- KITCHEN
- MAINLY OPEN PLAN WITH BOARDROOM AND PRIVATE OFFICES
- ► INTERCOM ACCESS TO MAIN OFFICE ENTRANCE
- ON SITE PARKING

### **ACCOMMODATION**

2ND FLOOR 418.22 SQ.M (4500 SQ.FT)

**LEASE DETAILS** 

TERM BY NEGOTIATION

RENT £18 PER SQ.FT PLUS VAT

SERVICE CHARGE A CHARGE SHALL BE LEVIED TO COVER THE

THE COST OF EXTERNAL REPAIRS, UPKEEP OF