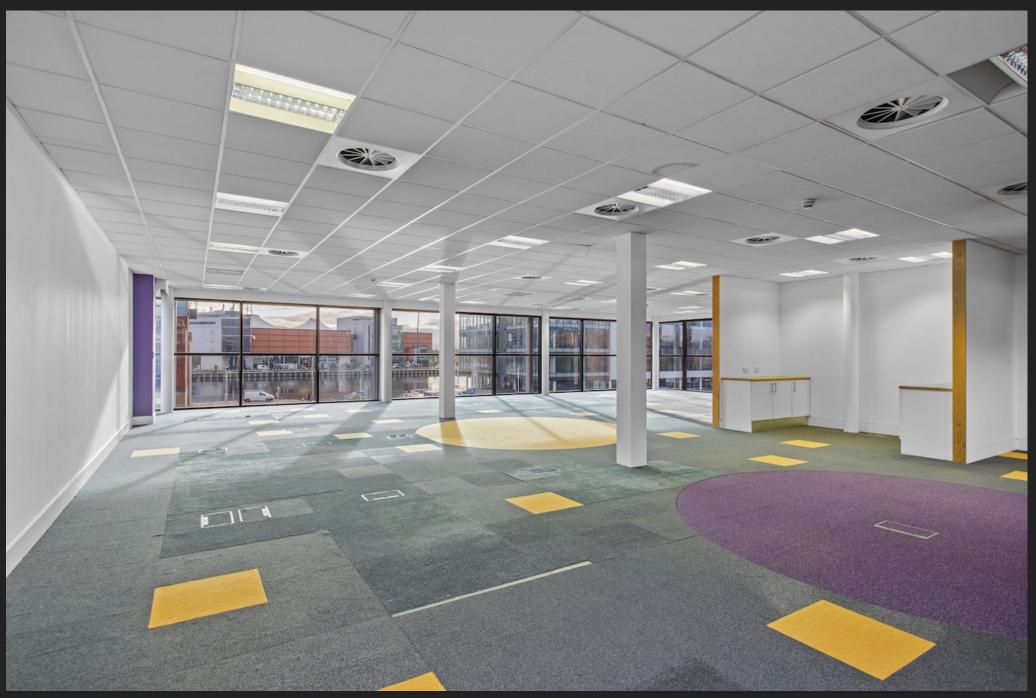

# THIS MODERN SECOND FLOOR OFFICE SUITE IS FITTED TO A HIGH STANDARD WHERE FINISHES INCLUDE

- SUSPENDED CEILINGS WITH RECESSED LIGHTING
- RAISED ACCESS FLOORS WITH POWER AND DATA CABLING
- CARPET FINISH (TO BE REPLACED)
- **AIR CONDITIONING**
- W.CS
- KITCHEN
- MAINLY OPEN PLAN WITH BOARDROOM AND PRIVATE OFFICES
- ► INTERCOM ACCESS TO MAIN OFFICE ENTRANCE
- ON SITE PARKING

### **ACCOMMODATION**

2ND FLOOR 418.22 SQ.M (4500 SQ.FT)

**LEASE DETAILS** 

TERM BY NEGOTIATION

RENT £18 PER SQ.FT PLUS VAT

SERVICE CHARGE A CHARGE SHALL BE LEVIED TO COVER THE

THE COST OF EXTERNAL REPAIRS, UPKEEP OF