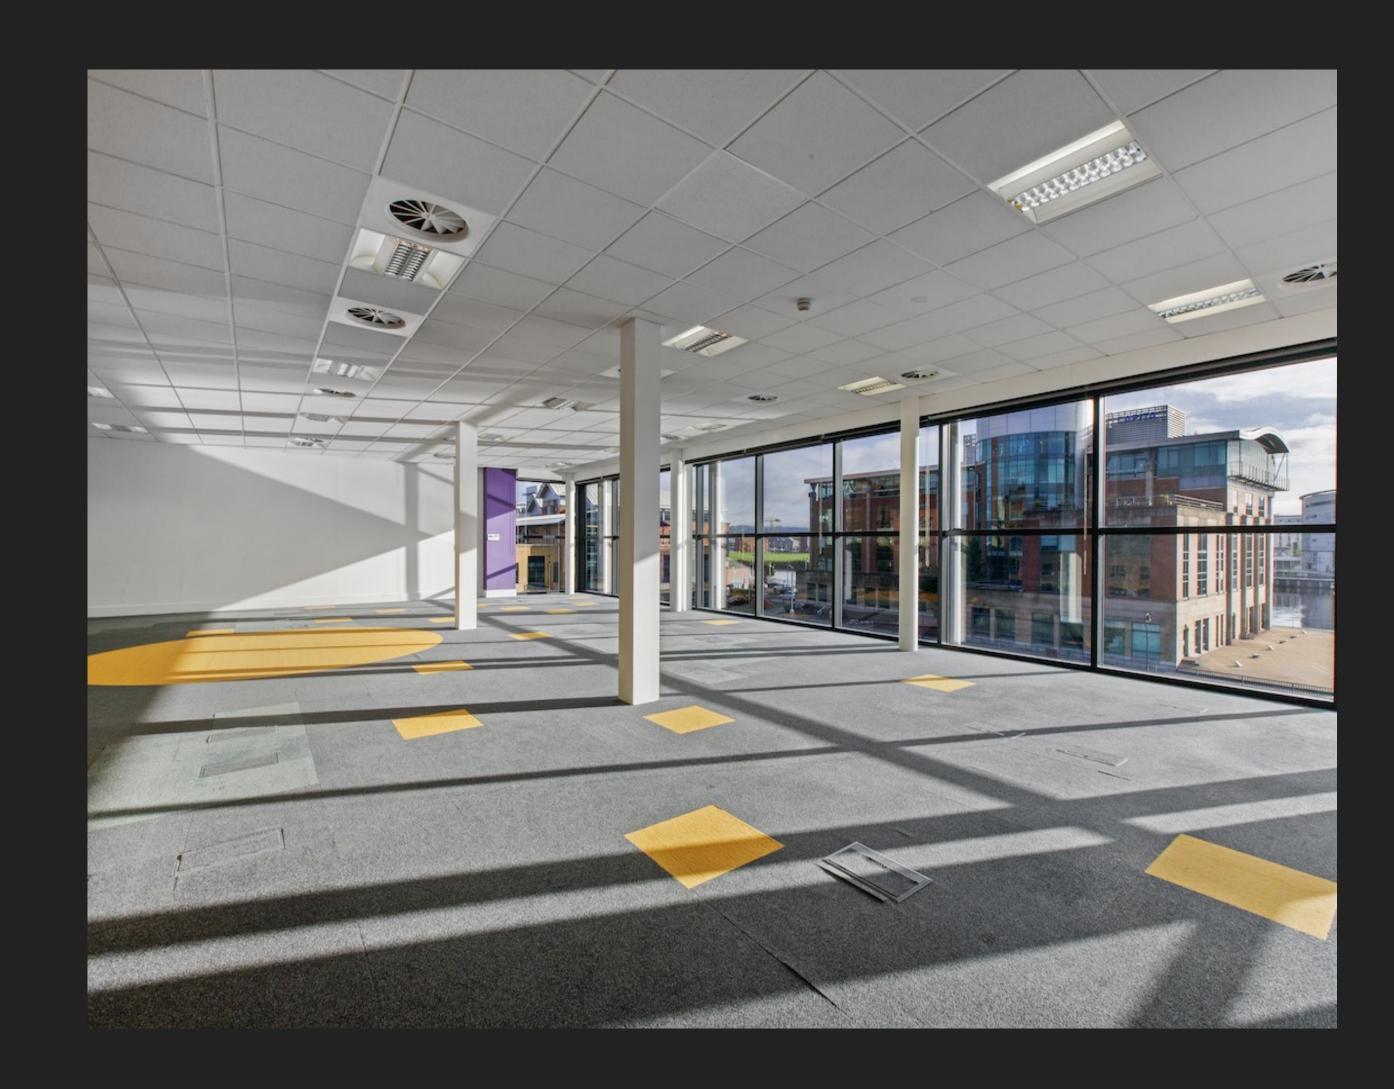

# THIS MODERN SECOND FLOOR OFFICE SUITE IS FITTED TO A HIGH STANDARD WHERE FINISHES INCLUDE

- SUSPENDED CEILINGS WITH RECESSED LIGHTING
- RAISED ACCESS FLOORS WITH POWER AND DATA CABLING
- CARPET FINISH (TO BE REPLACED)
- **AIR CONDITIONING**
- W.CS
- KITCHEN
- MAINLY OPEN PLAN WITH BOARDROOM AND PRIVATE OFFICES
- ► INTERCOM ACCESS TO MAIN OFFICE ENTRANCE
- ON SITE PARKING

### **ACCOMMODATION**

2ND FLOOR 418.22 SQ.M (4500 SQ.FT)

**LEASE DETAILS** 

TERM BY NEGOTIATION

RENT £18 PER SQ.FT PLUS VAT

SERVICE CHARGE A CHARGE SHALL BE LEVIED TO COVER THE

THE COST OF EXTERNAL REPAIRS, UPKEEP OF