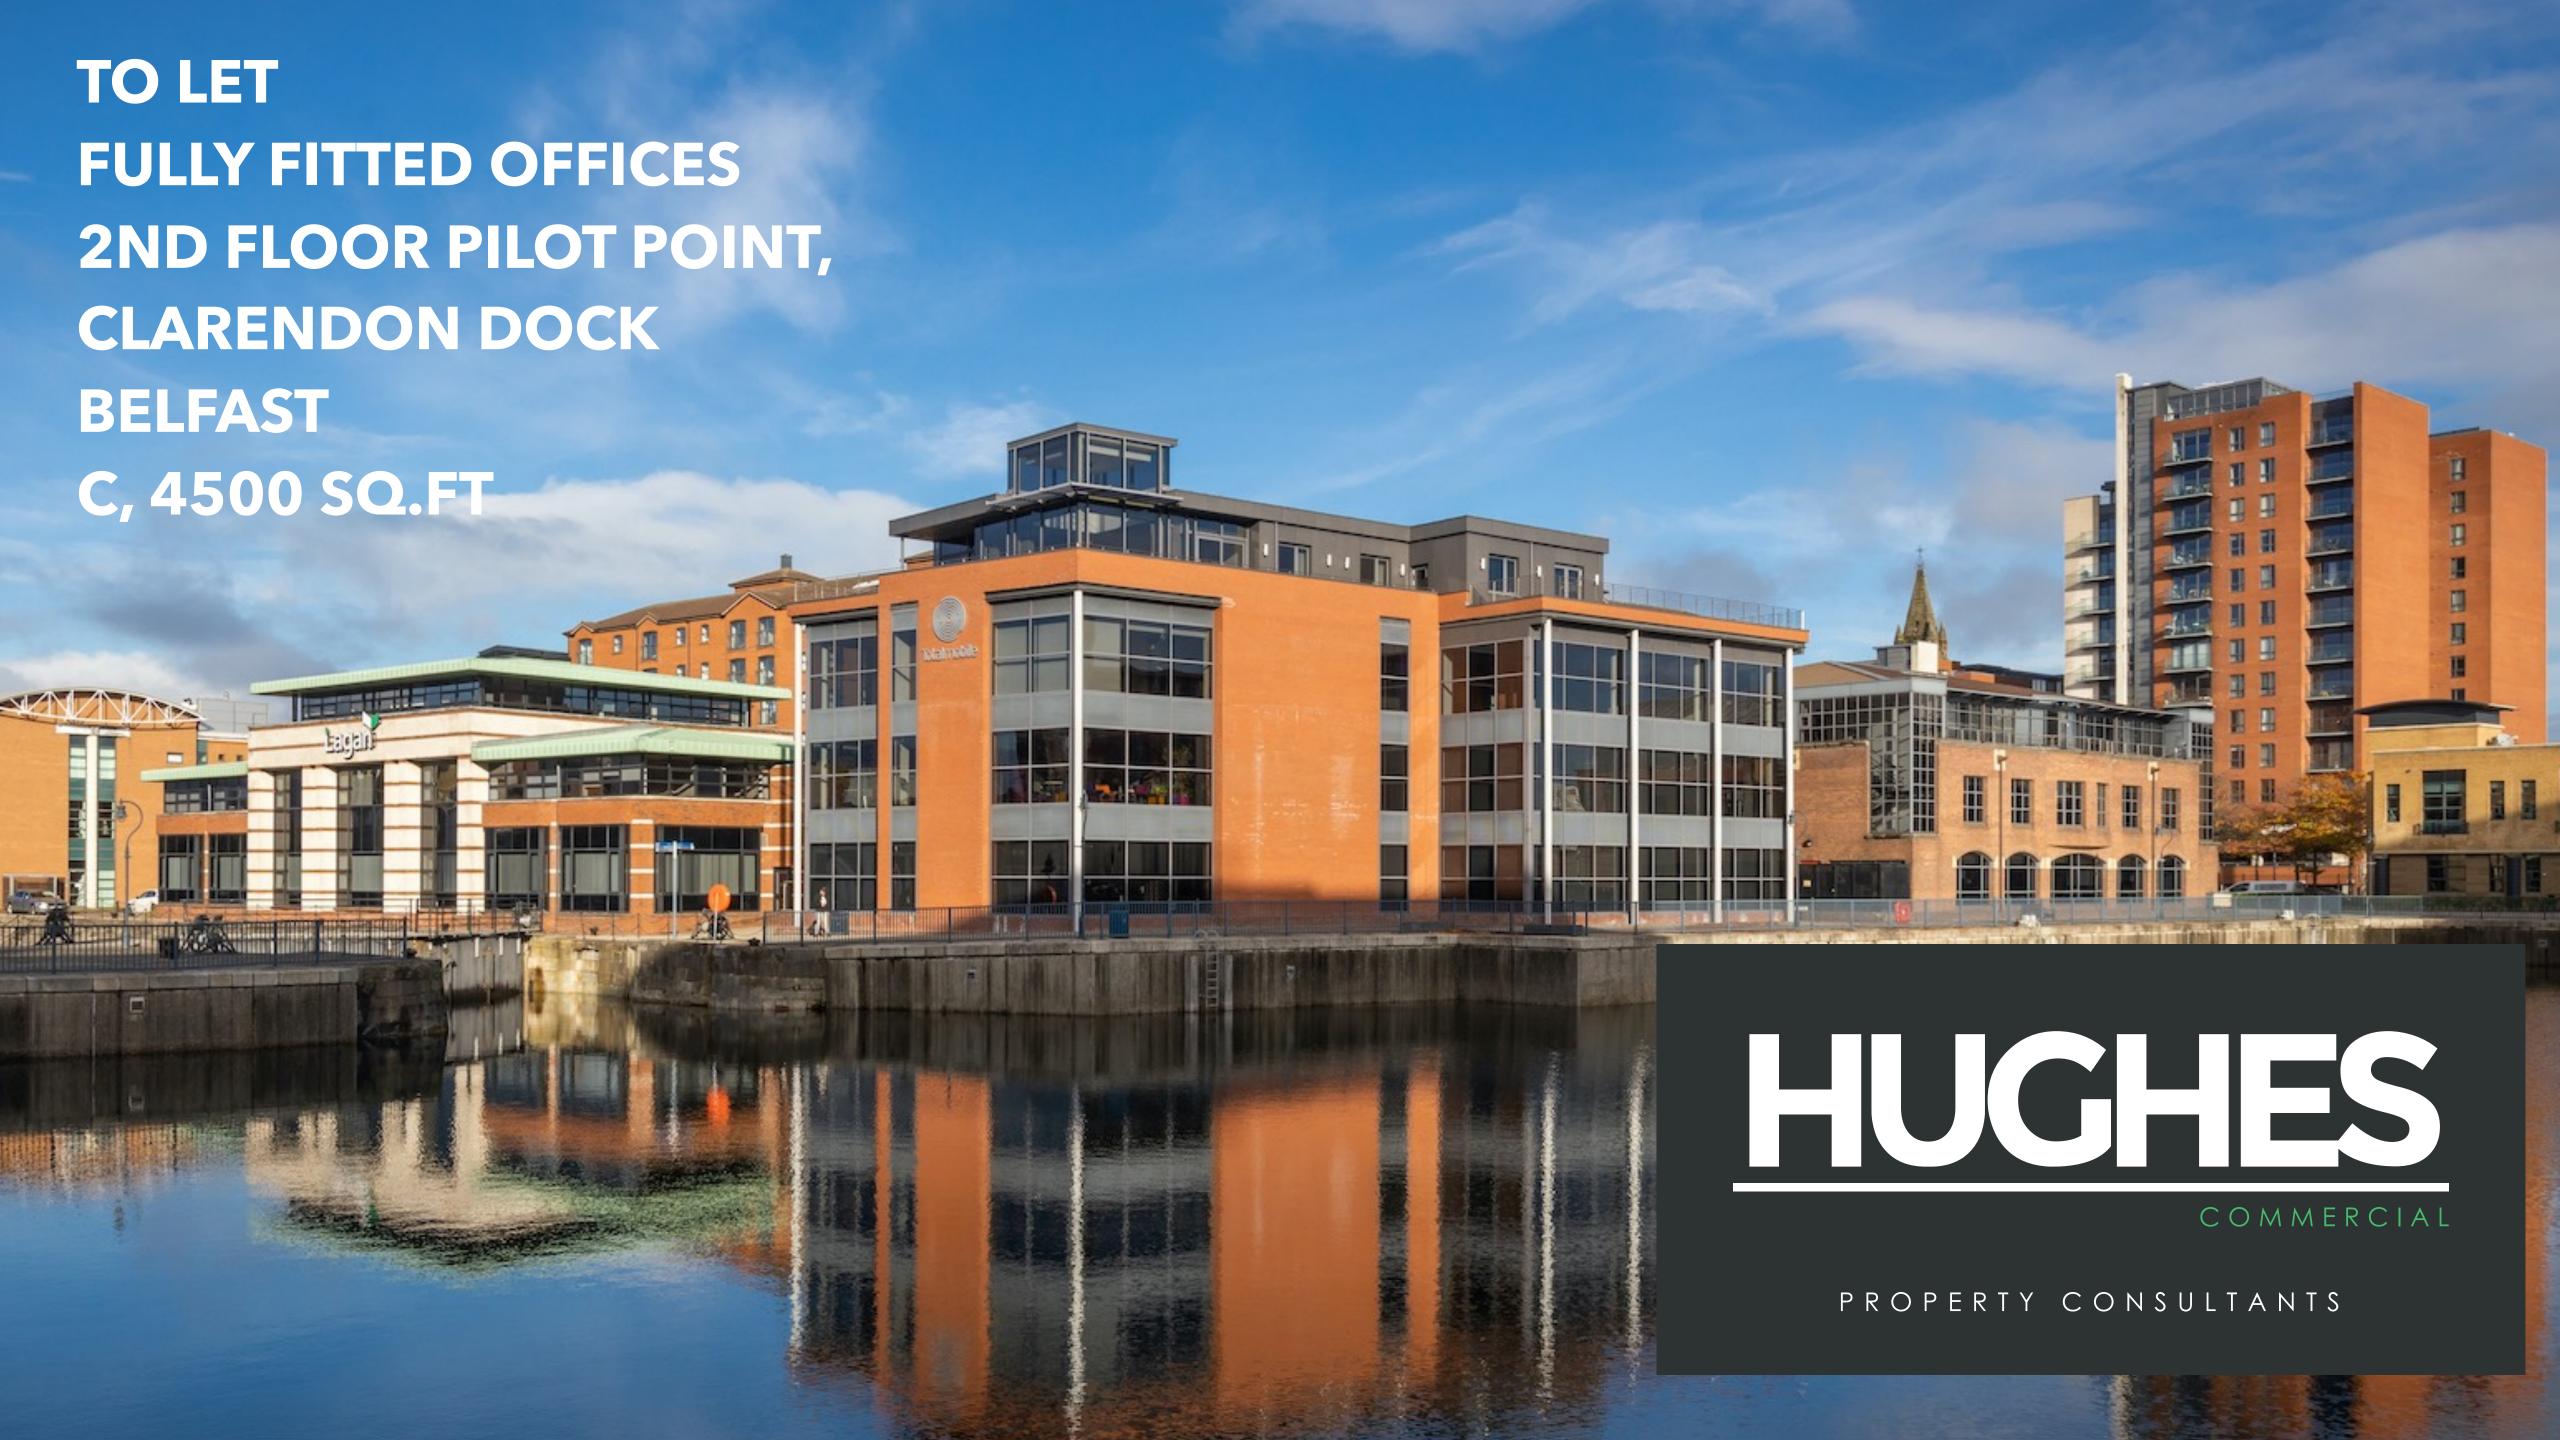

#### **LOCATION**

CLARENDON DOCK HAS SEEN SIGNIFICANT INVESTMENT IN RECENT YEARS WITH THE DEVELOPMENT OF CITY QUAYS AND IS NOW ARGUABLY ONE OF BELFAST'S PREMIER OFFICE LOCATIONS

PILOT POINT OCCUPIES A UNIQUE WATERFRONT LOCATION AND THE FLOOR TO CEILING GLASS CURTAIN WALL CONSTRUCTION OFFERS FANTASTIC VIEWS OF THE LAGAN AND ACROSS TO THE SSE ARENA

CLARENDON DOCK IS HIGHLY ACCESSIBLE FROM THE WESTLINK, MOTORWAY NETWORKS AND IS WITHIN A SHORT WALK TO THE POPULAR CATHEDRAL QUARTER AREA

OCCUPIERS IN THE AREA INCLUDE CAPITA, CCEA, BELFAST TELEGRAPH, TOTAL MOBILE.