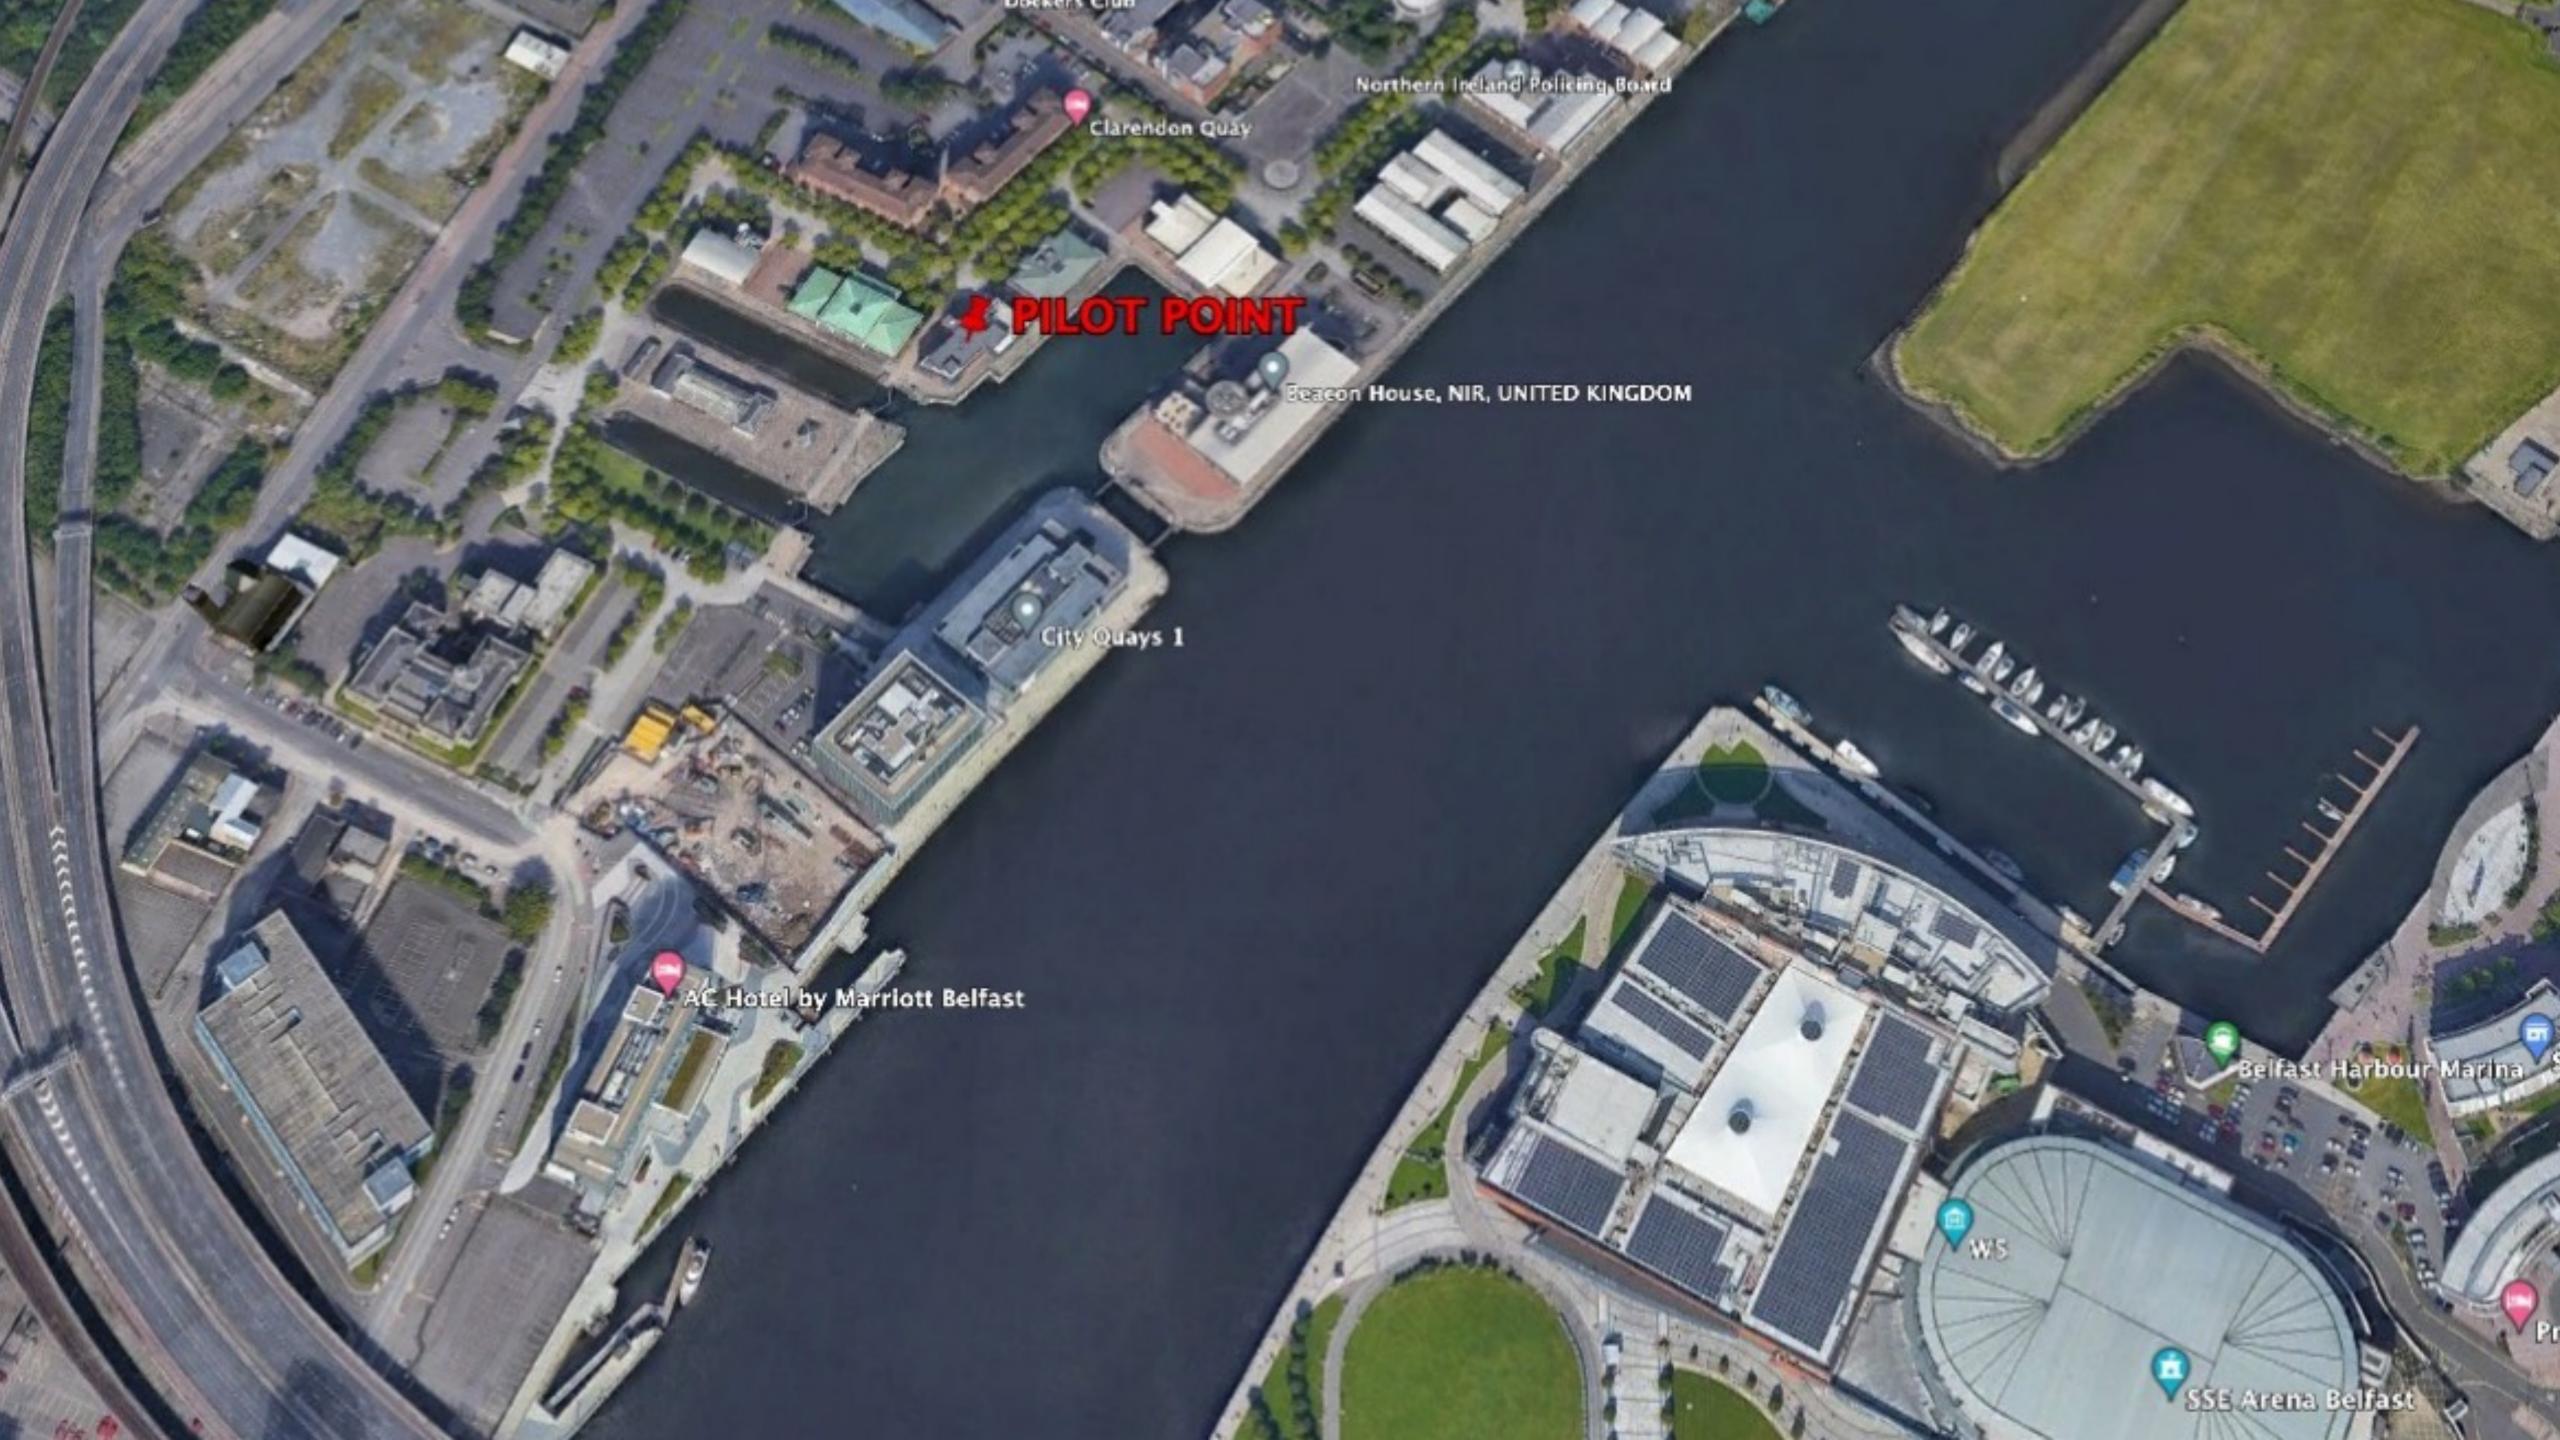

#### **LOCATION**

CLARENDON DOCK HAS SEEN SIGNIFICANT INVESTMENT IN RECENT YEARS WITH THE DEVELOPMENT OF CITY QUAYS AND IS NOW ARGUABLY ONE OF BELFAST'S PREMIER OFFICE LOCATIONS

PILOT POINT OCCUPIES A UNIQUE WATERFRONT LOCATION AND THE FLOOR TO CEILING GLASS CURTAIN WALL CONSTRUCTION OFFERS FANTASTIC VIEWS OF THE LAGAN AND ACROSS TO THE SSE ARENA

CLARENDON DOCK IS HIGHLY ACCESSIBLE FROM THE WESTLINK, MOTORWAY NETWORKS AND IS WITHIN A SHORT WALK TO THE POPULAR CATHEDRAL QUARTER AREA

OCCUPIERS IN THE AREA INCLUDE CAPITA, CCEA, BELFAST TELEGRAPH, TOTAL MOBILE.