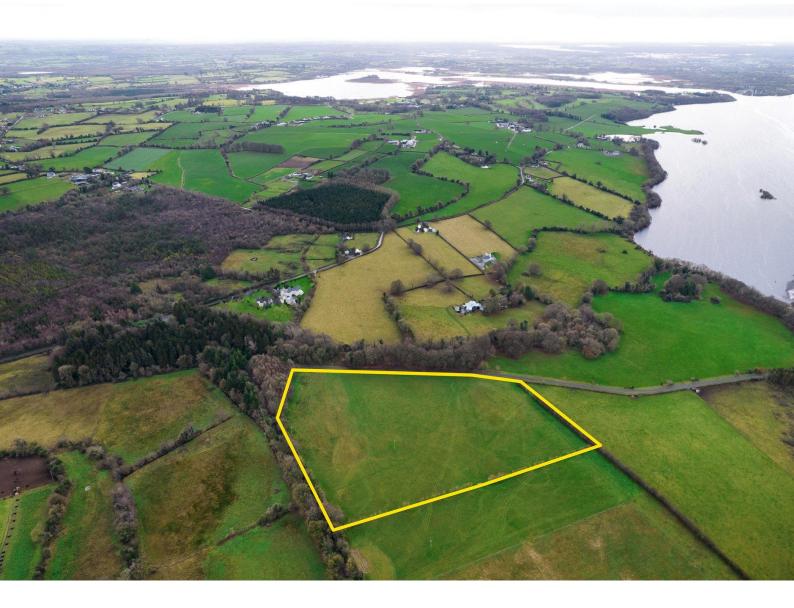

#### FOR SALE BY PRIVATE TREATY 9.5 Acres

A single flat parcel of high dry pastureland measuring 9.5 acres at Portlick, Athlone close to Lough Ree, Portlick Castle, Portlick amenity area and a short distance to Glasson village.

Strategically placed in a corner position between two roads with 550m of road frontage on both roads the land is fully and very well fenced with stockproof fencing and has mains and well water available along with electricity on the land.

The land is flat, well drained and is of excellent quality farmland.

It has potential for development for one residence subject to PP.