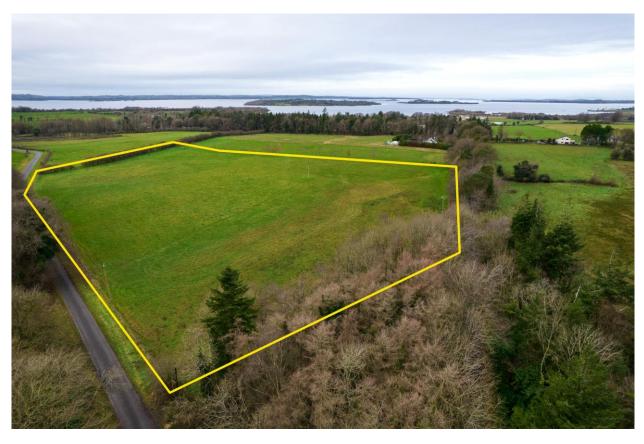

#### FOR SALE BY PRIVATE TREATY 9.5 Acres

A single flat parcel of high dry pastureland measuring 9.5 acres at Portlick, Athlone close to Lough Ree, Portlick Castle, Portlick amenity area and a short distance to Glasson village.

Strategically placed in a corner position between two roads with 550m of road frontage on both roads the land is fully and very well fenced with stockproof fencing and has mains and well water available along with electricity on the land.

The land is flat, well drained and is of excellent quality farmland.

It has potential for development for one residence subject to PP.