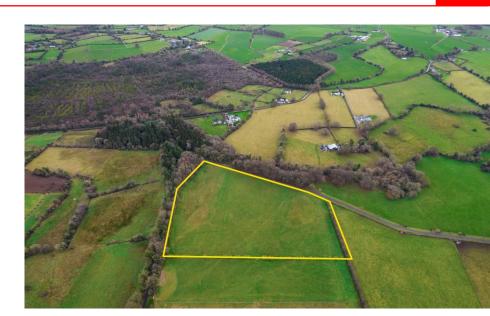

#### FOR SALE BY PRIVATE TREATY 9.5 Acres

A single flat parcel of high dry pastureland measuring 9.5 acres at Portlick, Athlone close to Lough Ree, Portlick Castle, Portlick amenity area and a short distance to Glasson village.

Strategically placed in a corner position between two roads with 550m of road frontage on both roads the land is fully and very well fenced with stockproof fencing and has mains and well water available along with electricity on the land.

The land is flat, well drained and is of excellent quality farmland.

It has potential for development for one residence subject to PP.