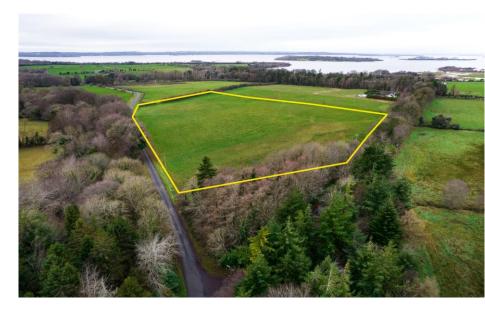

#### FOR SALE BY PRIVATE TREATY 9.5 Acres

A single flat parcel of high dry pastureland measuring 9.5 acres at Portlick, Athlone close to Lough Ree, Portlick Castle, Portlick amenity area and a short distance to Glasson village.

Strategically placed in a corner position between two roads with 550m of road frontage on both roads the land is fully and very well fenced with stockproof fencing and has mains and well water available along with electricity on the land.

The land is flat, well drained and is of excellent quality farmland.

It has potential for development for one residence subject to PP.