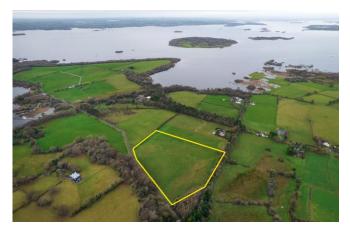

#### FOR SALE BY PRIVATE TREATY 9.5 Acres

A single flat parcel of high dry pastureland measuring 9.5 acres at Portlick, Athlone close to Lough Ree, Portlick Castle, Portlick amenity area and a short distance to Glasson village.

## Special Features & Services:

- Top quality land
- Well fenced
- Well drained
- Mains water
- Extensive road frontage
- Development potential
- Cattle crush
- Close to Lough Ree