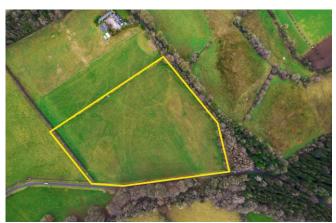

#### FOR SALE BY PRIVATE TREATY 9.5 Acres

A single flat parcel of high dry pastureland measuring 9.5 acres at Portlick, Athlone close to Lough Ree, Portlick Castle, Portlick amenity area and a short distance to Glasson village.

Strategically placed in a corner position between two roads with 550m of road frontage on both roads the land is fully and very well fenced with stockproof fencing and has mains and well water available along with electricity on the land.