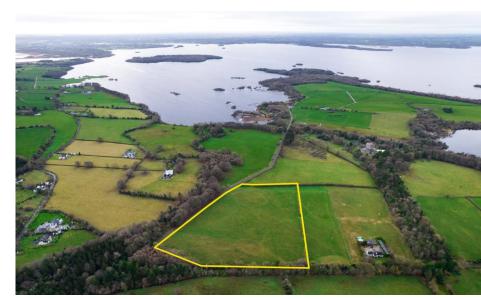

#### FOR SALE BY PRIVATE TREATY 9.5 Acres

A single flat parcel of high dry pastureland measuring 9.5 acres at Portlick, Athlone close to Lough Ree, Portlick Castle, Portlick amenity area and a short distance to Glasson village.

Strategically placed in a corner position between two roads with 550m of road frontage on both roads the land is fully and very well fenced with stockproof fencing and has mains and well water available along with electricity on the land.

The land is flat, well drained and is of excellent quality farmland.

It has potential for development for one residence subject to PP.