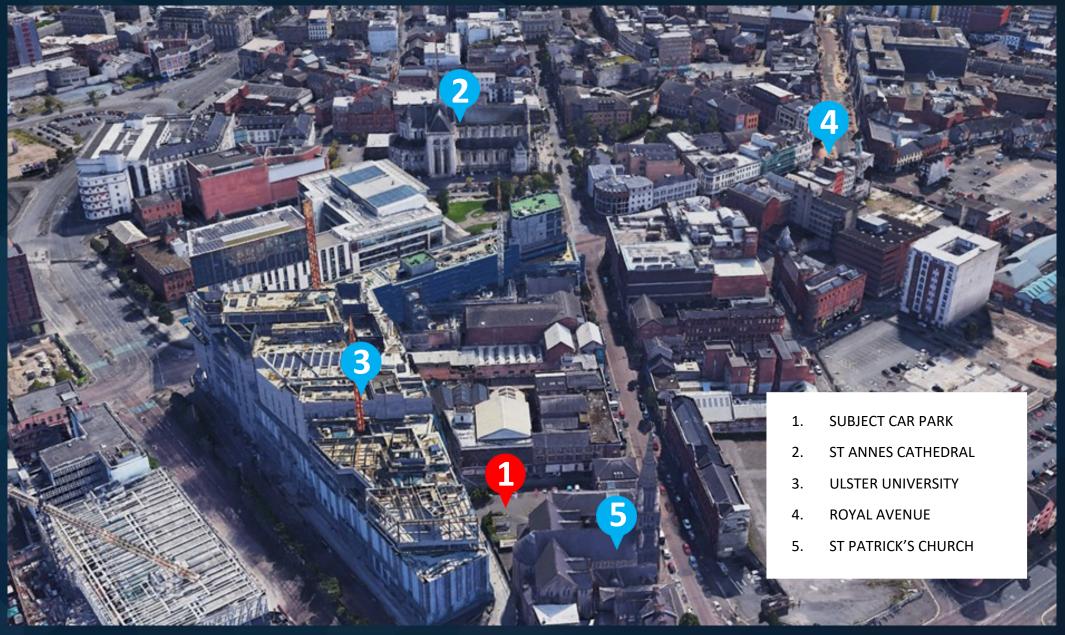

## York Lane, Belfast, BT1 2FL

- 22 spaces available
- Privately fenced and gated
- Situated next to rear entrance of new Ulster University Campus
- Within short walking distance to City Centre
- Accessed via York Lane / Donegall Lane
- Flexible terms available