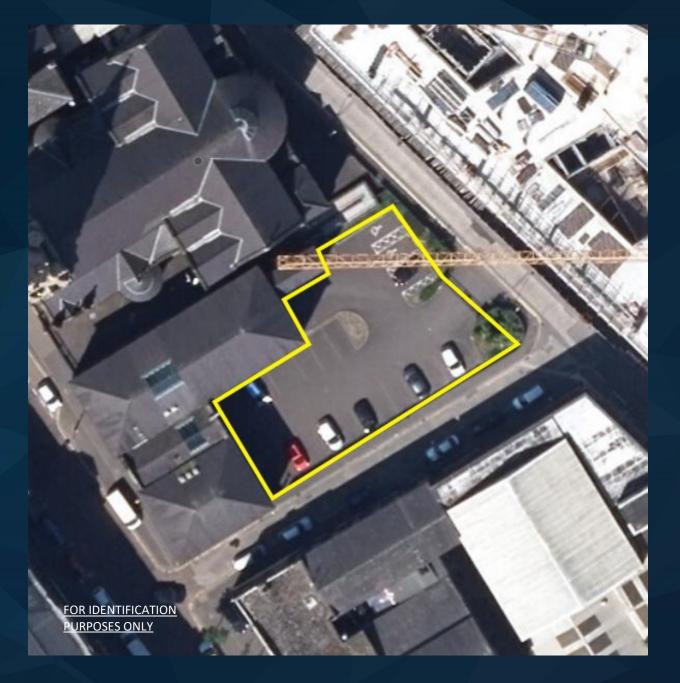

## TO LET

Secure Enclosed Car Parking

## York Lane, Belfast, BT1 2FL

- 22 spaces available
- Privately fenced and gated
- Situated next to rear entrance of new Ulster University Campus
- Within short walking distance to City Centre
- Accessed via York Lane / Donegall Lane
- Flexible terms available

• PRICE: £100 per month per space (£1,200 per annum per space)

Note: There is a reduced rental if taking 10+ spaces - further details on request

OKT for themselves and for the Vendors or Lessors of this property whose agents they are give notice that (i) the particulars are set out as a general outline only for the guidance of intending Purchasers or Lessees and do not constitute, nor constitute part of, an offer at contract (ii) all descriptions, dimensions, references to condition and necessary permissions for use and occupation and other details are given in good faith and are believed to be correct but their accuracy is not guaranteed and any intending purchaser or tenant should not rely on them as statements or representations of fact but must satisfy themselves by inspection or otherwise as to the correctness of each of them (iii) no person in the employment of O'Connor Kennedy Turtle has any authority to make or give any representation or warranty in relation to this property. (iv) OKT have not tested any services, equipment or facilities. Purchasers must satisfy themselves by inspection or otherwise.