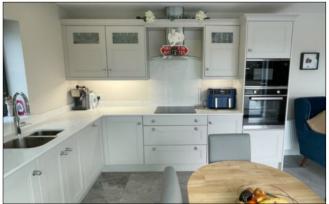

### **KITCHEN / DINING AREA:**

12' 3" x 10' 5" (3.74m x 3.17m) (MAX) With eye and low level unit, one and half bowl stainless steel sink unit with drainer, integrated fridge / freezer, integrated Nord Mande dishwasher, Nord Mende electric hob with overhead extractor fan, Nord Mande oven and microwave, tiled floor, access to gas boiler.