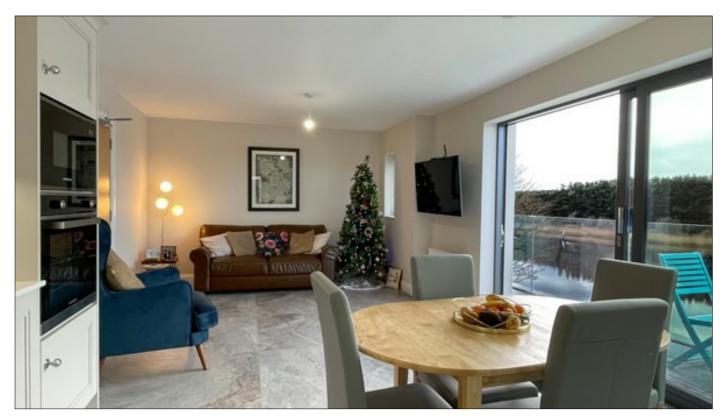

### **OPEN PLAN LOUNGE / DINING AREA / KITCHEN**

### LOUNGE:

12' 3" x 12' 1" (3.74m x 3.69m) (MAX) With tiled floor, television point, uPVC sliding door leading too generous private balcony.

### **KITCHEN / DINING AREA:**

12' 3" x 10' 5" (3.74m x 3.17m) (MAX) With eye and low level unit, one and half bowl stainless steel sink unit with drainer, integrated fridge / freezer, integrated Nord Mande dishwasher, Nord Mende electric hob with overhead extractor fan, Nord Mande oven and microwave, tiled floor, access to gas boiler.