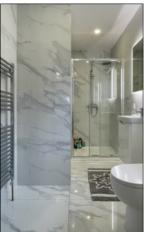

#### EN-SUITE:

Comprising w.c. and wash hand basin, fully tiled walls and floor, heated towel rail, fully tiled shower cubicle with mains shower system, extractor fan.