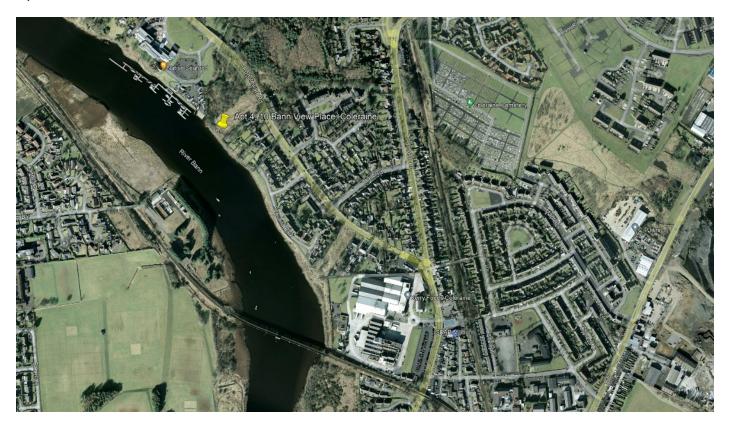

### **Property Location:**

On approaching Coleraine along the Portstewart Road, once passed the Causeway Coast and Glens Borough Council offices take the first entrance on the right into Bann View Place, follow the road to the end of the development where Apartment 4, 10 Bann View Place is situated in the block on the left hand side.