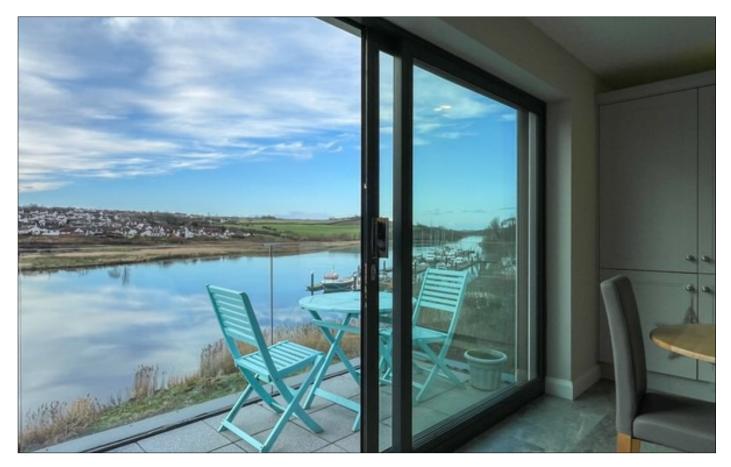

### BALCONY:

Generous private balcony with stunning views overlooking the River Bann and beyond to the Barmouth, outside light.