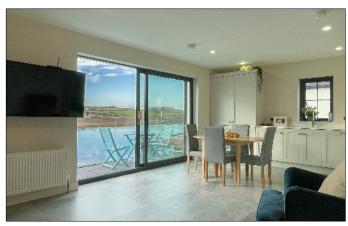

### **KITCHEN / DINING AREA:**

12' 3" x 10' 5" (3.74m x 3.17m) (MAX) With eye and low level unit, one and half bowl stainless steel sink unit with drainer, integrated fridge / freezer, integrated Nord Mande dishwasher, Nord Mende electric hob with overhead extractor fan, Nord Mande oven and microwave, tiled floor, access to gas boiler.

### BALCONY:

Generous private balcony with stunning views overlooking the River Bann and beyond to the Barmouth, outside light.