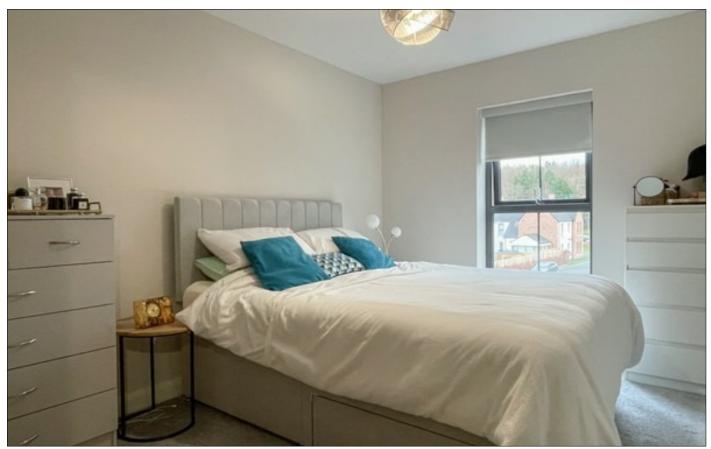

### BEDROOM 1:

11' 10" x 9' 4" (3.60m x 2.85m) With television point, access into En-suite: