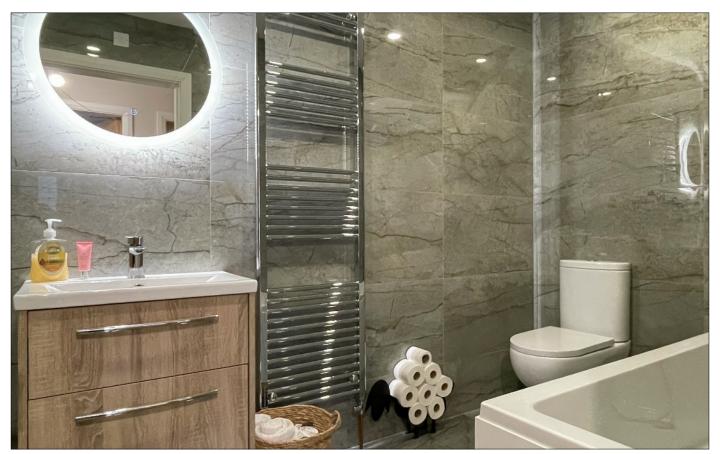

### **BATHROOM:**

Comprising w.c. and wash hand basin, fully tiled walls and floor, heated towel rail, panel bathtub with shower head attachment, extractor fan.

Apt 4 Bann View Place, Off Portstewart Road, Coleraine, BT52 1FH