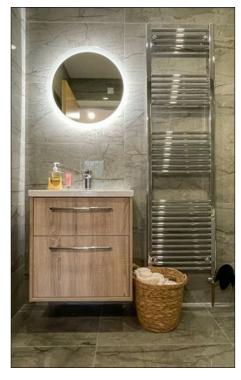

#### EN-SUITE:

Comprising w.c. and wash hand basin, fully tiled walls and floor, heated towel rail, fully tiled shower cubicle with mains shower system, extractor fan.