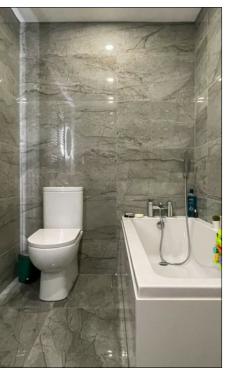

### **BATHROOM:**

Comprising w.c. and wash hand basin, fully tiled walls and floor, heated towel rail, panel bathtub with shower head attachment, extractor fan.

Apt 4 Bann View Place, Off Portstewart Road, Coleraine, BT52 1FH