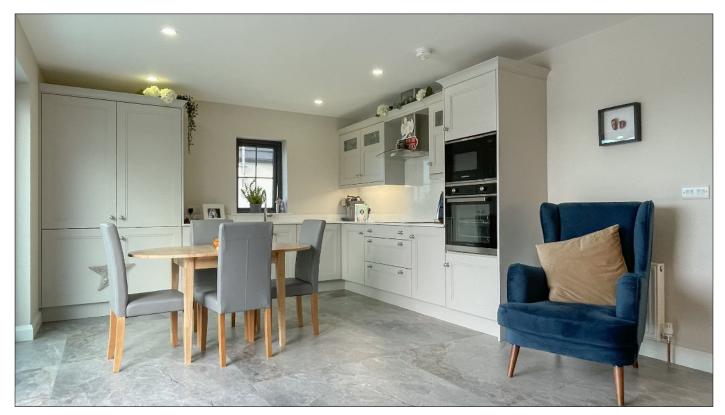

### **OPEN PLAN LOUNGE / DINING AREA / KITCHEN**

### LOUNGE:

12' 3" x 12' 1" (3.74m x 3.69m) (MAX) With tiled floor, television point, uPVC sliding door leading too generous private balcony.

### **KITCHEN / DINING AREA:**

12' 3" x 10' 5" (3.74m x 3.17m) (MAX) With eye and low level unit, one and half bowl stainless steel sink unit with drainer, integrated fridge / freezer, integrated Nord Mande dishwasher, Nord Mende electric hob with overhead extractor fan, Nord Mande oven and microwave, tiled floor, access to gas boiler.