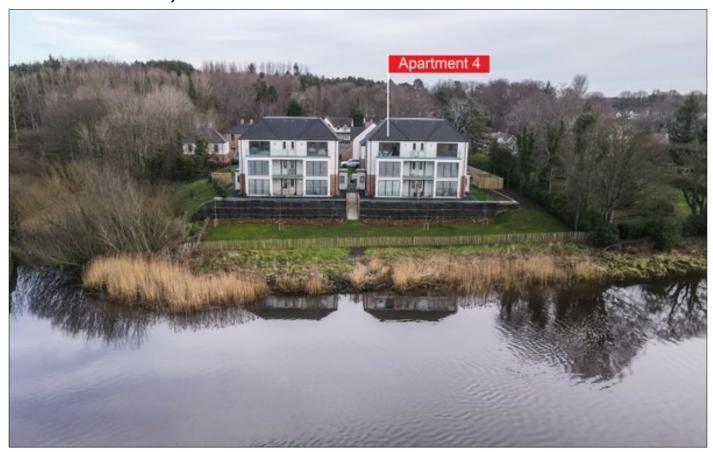

## For Sale

Apt 4 Bann View Place , Off Portstewart Road, Coleraine , BT52 1FH Offers Over £199,950

### **Property Overview**

- Second Floor Apartment with lift facilities
- 2 Bedrooms, 1 Reception Room
- Gas Central Heating
- uPVC triple glazed windows
- Generous private balcony with stunning views overlooking the River Bann
- Located approximately 4 miles from Portstewart and within walking distance from Coleraine town centre
- Constructed in 2021 with communal gardens to the rear of the development
- EPC Rating B82