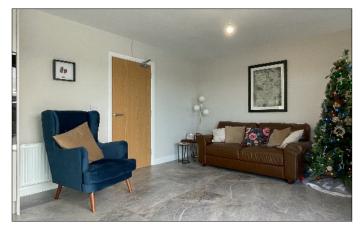

### **OPEN PLAN LOUNGE / DINING AREA / KITCHEN**

### LOUNGE:

12' 3" x 12' 1" (3.74m x 3.69m) (MAX) With tiled floor, television point, uPVC sliding door leading too generous private balcony.