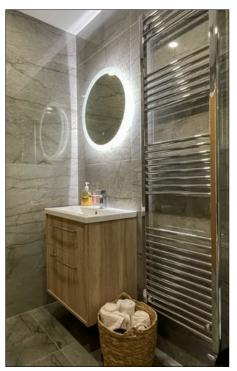

#### EN-SUITE:

Comprising w.c. and wash hand basin, fully tiled walls and floor, heated towel rail, fully tiled shower cubicle with mains shower system, extractor fan.

### **BATHROOM:**

Comprising w.c. and wash hand basin, fully tiled walls and floor, heated towel rail, panel bathtub with shower head attachment, extractor fan.

Apt 4 Bann View Place, Off Portstewart Road, Coleraine, BT52 1FH