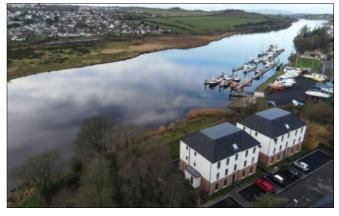

### BALCONY:

Generous private balcony with stunning views overlooking the River Bann and beyond to the Barmouth, outside light.

### **Property Location:**

On approaching Coleraine along the Portstewart Road, once passed the Causeway Coast and Glens Borough Council offices take the first entrance on the right into Bann View Place, follow the road to the end of the development where Apartment 4, 10 Bann View Place is situated in the block on the left hand side.