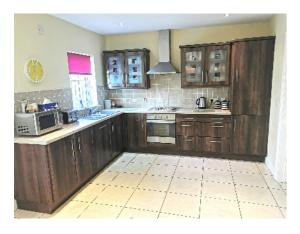

Cloaks.

**Living Room:** 14'7 x 12'5 Feature gas fire with cast iron surround and tiled hearth, TV

points and laminate wooden floor. Vertical blinds.

Kitchen: 19'6 x 21'10 (at widest points) Excellent range of eye and low level

fitted kitchen units is a contemporary style Walnut finish. 1½ bowl stainless steel sink with mixer taps, 'Electrolux' dishwasher, integrated fridge-freezer. Walls tiled between kitchen units, tiled floor, patio doors

leading to rear garden area.

**Utility Room:** 

7'8 x 6'1 Range of low level fitted kitchen units with stainless steel single drainer sink with mixer taps, plumbed for washing machine. Tiled splash back, tiled floor, Hardwood back door with 3 point locking system.