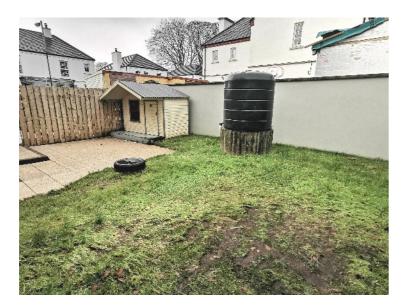

Exterior: Front and rear gardens laid in lawn, paved driveway area to the side provides ample off-road parking.