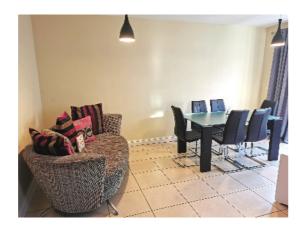

Cloaks.

**Living Room:** 14'7 x 12'5 Feature gas fire with cast iron surround and tiled hearth, TV

points and laminate wooden floor. Vertical blinds.

Kitchen: 19'6 x 21'10 (at widest points) Excellent range of eye and low level