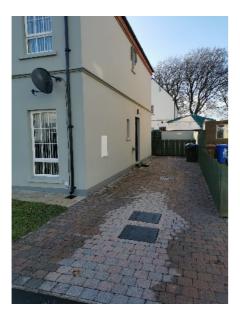

Exterior: Front and rear gardens laid in lawn, paved driveway area to the side provides ample off-road parking.