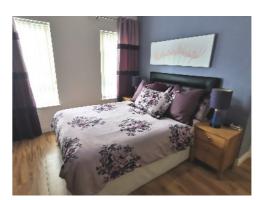

## P. McDermott

24 Abbeyfields, Dungiven BT47 4UW

1<sup>st</sup> Floor Landing: Carpet to stairs and landing, shelved hot press.

Master Bedroom: 11'11 x 10'7 Laminate wooden floor, vertical blinds. TV point.

En Suite: 6' x 2'10 Low flush wc, wash hand basin, mains power shower. Shower

area tiled and floor tiled.

10' x 9'3 Laminate wooden floor. Bedroom 2:

Bedroom 3: 10' x 10' Laminate wooden floor.

Bedroom 4: 8' x 8'5 Laminate wooden floor.