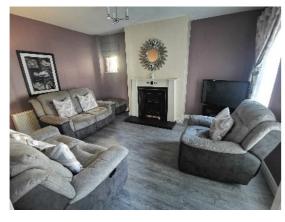

Cloaks.

**Living Room:** 14'7 x 12'5 Feature gas fire with cast iron surround and tiled hearth, TV

points and laminate wooden floor. Vertical blinds.

Kitchen: 19'6 x 21'10 (at widest points) Excellent range of eye and low level