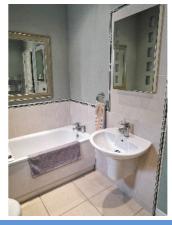

9'8 x 6'1 Suite includes low flush wc, wash hand basin, bath with mixer Bathroom: taps, electric shower with glazed enclosure. Shower area tiled, bath and wash hand basin splash backs tiled, floor tiled.