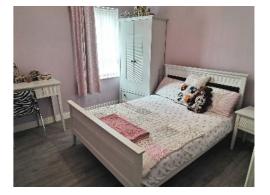

En Suite: 6' x 2'10 Low flush wc, wash hand basin, mains power shower. Shower

area tiled and floor tiled.

10' x 9'3 Laminate wooden floor. Bedroom 2:

Bedroom 3: 10' x 10' Laminate wooden floor.

Bedroom 4: 8' x 8'5 Laminate wooden floor.