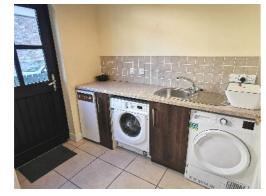

leading to rear garden area.

**Utility Room:** 

7'8 x 6'1 Range of low level fitted kitchen units with stainless steel single drainer sink with mixer taps, plumbed for washing machine. Tiled splash back, tiled floor, Hardwood back door with 3 point locking system.