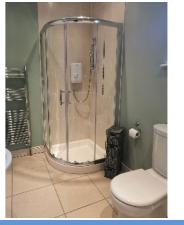

En Suite: 6' x 2'10 Low flush wc, wash hand basin, mains power shower. Shower

area tiled and floor tiled.

10' x 9'3 Laminate wooden floor. Bedroom 2:

Bedroom 3: 10' x 10' Laminate wooden floor.

Bedroom 4: 8' x 8'5 Laminate wooden floor.