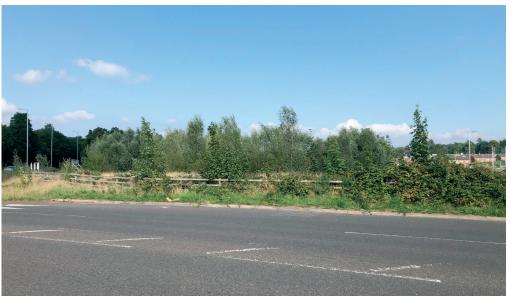

The subject site has an extensive frontage on to the A3 Northway, a main arterial route within the town and is also accessed from Bridge Street / Joseph Street.

## Description

The subject is a broadly flat, irregular shaped site of approximately I.3 acres. The lands are bordered by the A3 Northway, Portadown RFC, Asda and Joseph Street.