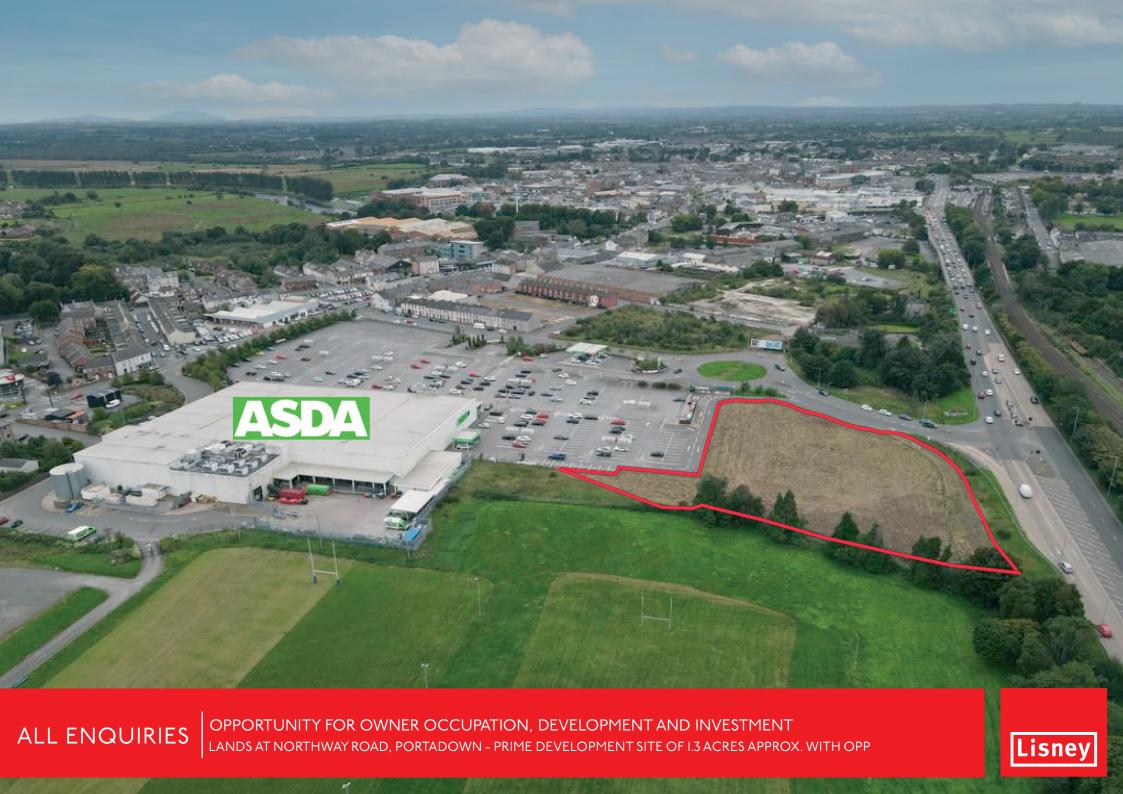

The subject site has an extensive frontage on to the A3 Northway, a main arterial route within the town and is also accessed from Bridge Street / Joseph Street.

## Description

The subject is a broadly flat, irregular shaped site of approximately I.3 acres. The lands are bordered by the A3 Northway, Portadown RFC, Asda and Joseph Street.

## Planning (see approved indicative site layout)

The site currently has Outline Planning Permission for "I No. café unit (drive thru) and 3 No. café/restaurant units and car parking spaces" under Planning Reference LA08/2020/0283/O.