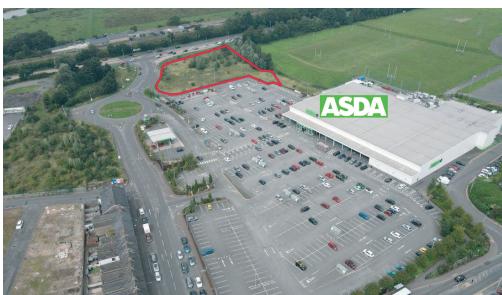

The subject site has an extensive frontage on to the A3 Northway, a main arterial route within the town and is also accessed from Bridge Street / Joseph Street.

## Description

The subject is a broadly flat, irregular shaped site of approximately I.3 acres. The lands are bordered by the A3 Northway, Portadown RFC, Asda and Joseph Street.