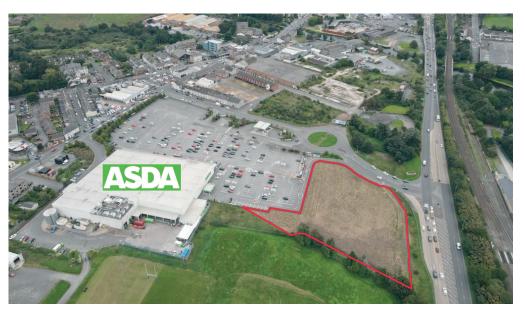

#### **Features**

- Outline Planning Permission for drive thru and restaurant development - 8,700 sq ft. (810 sq m).
- Prominent site adjacent to Asda supermarket
  (c. 60,000 sqft) and 634 parking spaces.
- Owner will consider sale of land, development of commercial units on a pre-let/pre-sale basis.

## Description

The subject is a broadly flat, irregular shaped site of approximately I.3 acres. The lands are bordered by the A3 Northway, Portadown RFC, Asda and Joseph Street.

## Planning (see approved indicative site layout)

The site currently has Outline Planning Permission for "I No. café unit (drive thru) and 3 No. café/restaurant units and car parking spaces" under Planning Reference LA08/2020/0283/O.