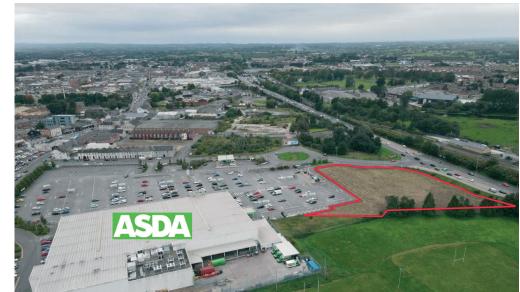

The subject site has an extensive frontage on to the A3 Northway, a main arterial route within the town and is also accessed from Bridge Street / Joseph Street.

## Description

The subject is a broadly flat, irregular shaped site of approximately I.3 acres. The lands are bordered by the A3 Northway, Portadown RFC, Asda and Joseph Street.