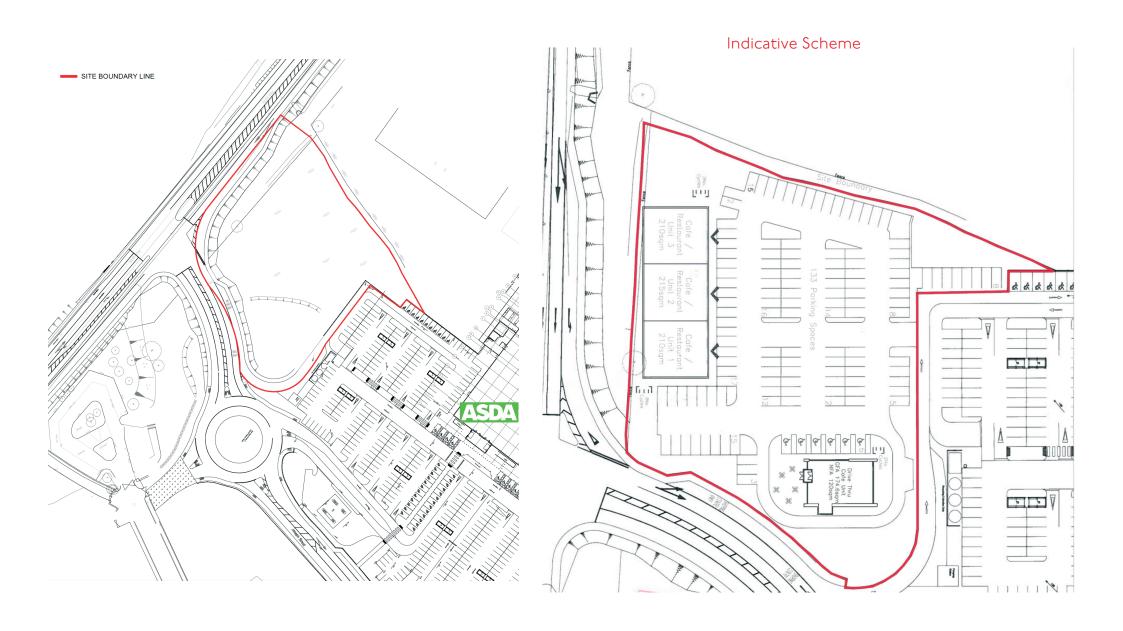

## Planning (see approved indicative site layout)

The site currently has Outline Planning Permission for "I No. café unit (drive thru) and 3 No. café/restaurant units and car parking spaces" under Planning Reference LA08/2020/0283/O.

This was a renewal of previous approval under Planning Reference LA08/2015/1040/O