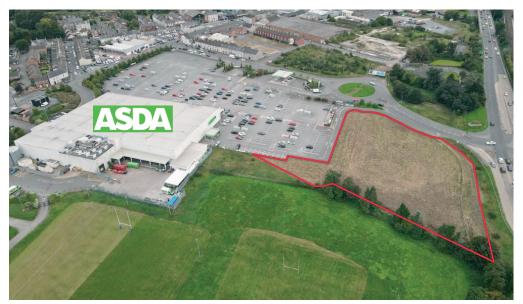

#### **Features**

- Outline Planning Permission for drive thru and restaurant development - 8,700 sq ft. (810 sq m).
- Prominent site adjacent to Asda supermarket
  (c. 60,000 sqft) and 634 parking spaces.
- Owner will consider sale of land, development of commercial units on a pre-let/pre-sale basis.

## Description

The subject is a broadly flat, irregular shaped site of approximately I.3 acres. The lands are bordered by the A3 Northway, Portadown RFC, Asda and Joseph Street.

## Planning (see approved indicative site layout)

The site currently has Outline Planning Permission for "I No. café unit (drive thru) and 3 No. café/restaurant units and car parking spaces" under Planning Reference LA08/2020/0283/O.