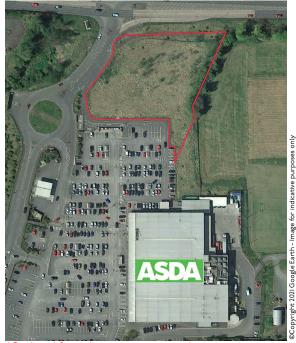

#### **Features**

- Outline Planning Permission for drive thru and restaurant development - 8,700 sq ft. (810 sq m).
- Prominent site adjacent to Asda supermarket
  (c. 60,000 sqft) and 634 parking spaces.
- Owner will consider sale of land, development of commercial units on a pre-let/pre-sale basis.

## Description

The subject is a broadly flat, irregular shaped site of approximately I.3 acres. The lands are bordered by the A3 Northway, Portadown RFC, Asda and Joseph Street.

## Planning (see approved indicative site layout)

The site currently has Outline Planning Permission for "I No. café unit (drive thru) and 3 No. café/restaurant units and car parking spaces" under Planning Reference LA08/2020/0283/O.