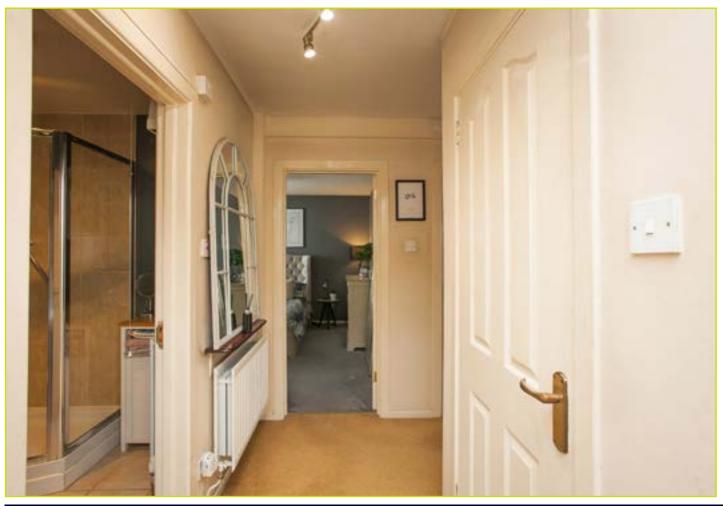

#### **ENTRANCE HALL:**

Pvc front door, storage, cloakroom, linen closet

LIVING ROOM: 14' 5" x 12' 3" (4.39m x 3.73m)

KITCHEN: 7' 7" x 7' 1" (2.31m x 2.16m)

Range of high and low level units with chrome handles, wood effect work surfaces, stainless steel sink unit, space for oven and hob with extractor fan over, plumbed for washing machine, partly tiled walls

#### SHOWER ROOM:

Fully tiled shower cubicle, pedestal wash hand basin with chrome taps, low flush w.c, tiled floor