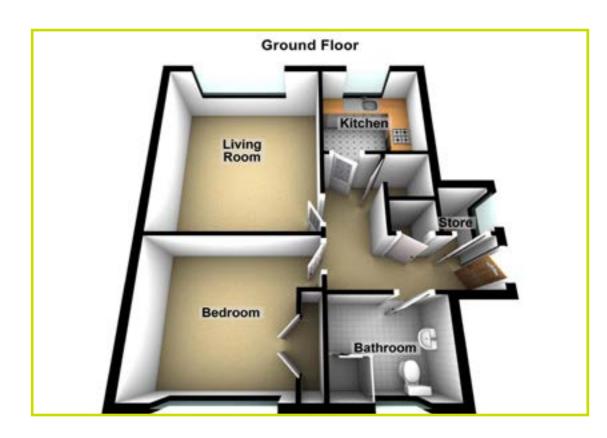

# **ACCOMMODATION:**

**Ground Floor** 

#### **ENTRANCE HALL:**

Pvc front door, storage, cloakroom, linen closet

LIVING ROOM: 14' 5" x 12' 3" (4.39m x 3.73m)

KITCHEN: 7' 7" x 7' 1" (2.31m x 2.16m)

Range of high and low level units with chrome handles, wood effect work surfaces, stainless steel sink unit, space for oven and hob with extractor fan over, plumbed for washing machine, partly tiled walls

**BEDROOM (1): 12' 2" x 10' 7" (3.71m x 3.23m)** Built in storage

#### SHOWER ROOM:

Fully tiled shower cubicle, pedestal wash hand basin with chrome taps, low flush w.c, tiled floor

#### Outside

One allocated parking space. Communal gardens.

FLOOR PLAN (NOT TO SCALE)