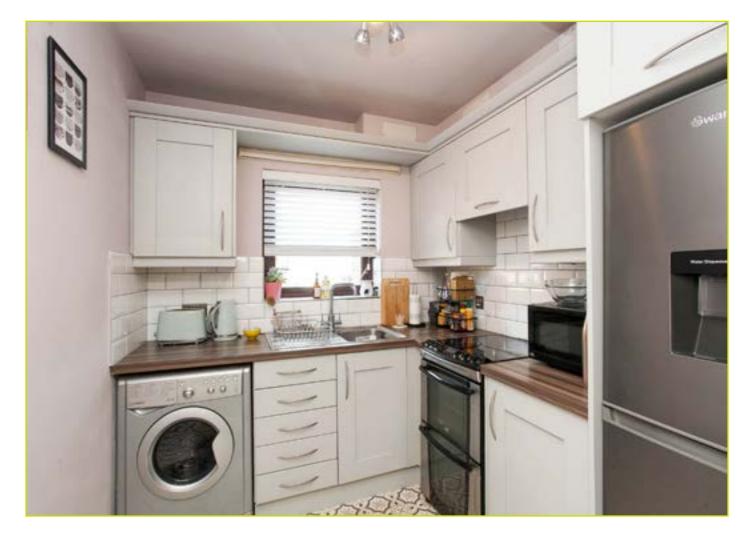

#### **ENTRANCE HALL:**

Pvc front door, storage, cloakroom, linen closet

LIVING ROOM: 14' 5" x 12' 3" (4.39m x 3.73m)

KITCHEN: 7' 7" x 7' 1" (2.31m x 2.16m)

Range of high and low level units with chrome handles, wood effect work surfaces, stainless steel sink unit, space for oven and hob with extractor fan over, plumbed for washing machine, partly tiled walls