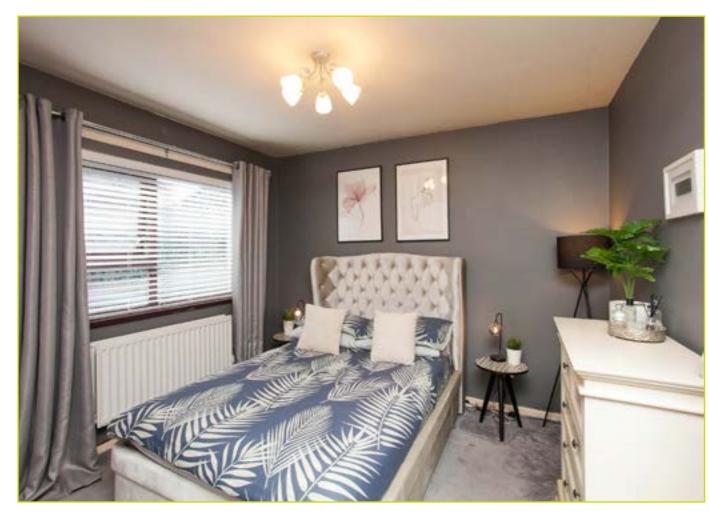

Internally the apartment boasts spacious accommodation throughout comprising of a bright and spacious living room, modern fitted kitchen, one double bedroom with built in storage and a well-appointed shower room.

**BEDROOM (1): 12' 2" x 10' 7" (3.71m x 3.23m)** Built in storage