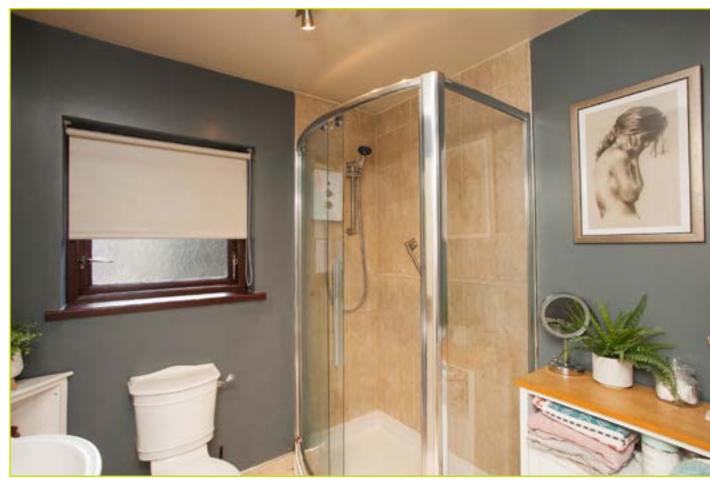

#### SHOWER ROOM:

Fully tiled shower cubicle, pedestal wash hand basin with chrome taps, low flush w.c, tiled floor