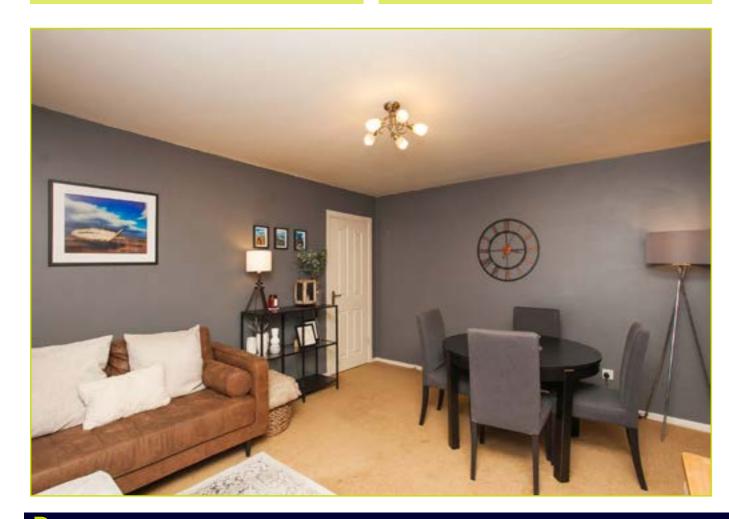

Internally the apartment boasts spacious accommodation throughout comprising of a bright and spacious living room, modern fitted kitchen, one double bedroom with built in storage and a well-appointed shower room.

#### **ENTRANCE HALL:**

Pvc front door, storage, cloakroom, linen closet

LIVING ROOM: 14' 5" x 12' 3" (4.39m x 3.73m)

KITCHEN: 7' 7" x 7' 1" (2.31m x 2.16m)

Range of high and low level units with chrome handles, wood effect work surfaces, stainless steel sink unit, space for oven and hob with extractor fan over, plumbed for washing machine, partly tiled walls