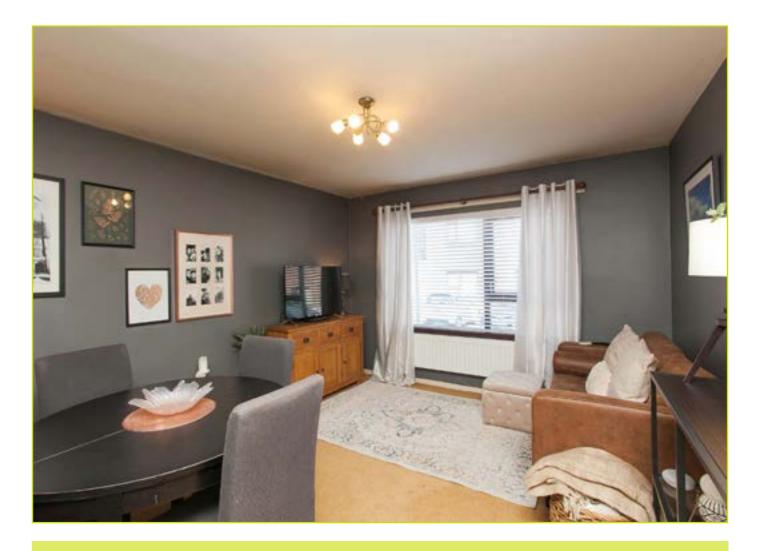

Internally the apartment boasts spacious accommodation throughout comprising of a bright and spacious living room, modern fitted kitchen, one double bedroom with built in storage and a well-appointed shower room.

#### **ENTRANCE HALL:**

Pvc front door, storage, cloakroom, linen closet

LIVING ROOM: 14' 5" x 12' 3" (4.39m x 3.73m)

KITCHEN: 7' 7" x 7' 1" (2.31m x 2.16m)

Range of high and low level units with chrome handles, wood effect work surfaces, stainless steel sink unit, space for oven and hob with extractor fan over, plumbed for washing machine, partly tiled walls