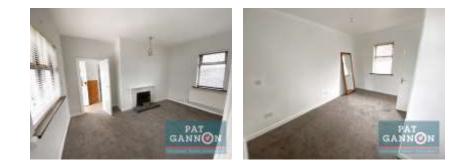

Sitting Room 11'04 x 12'03 (3.4 x 3.7) Carpet flooring, open fireplace with marble surround

**Bathroom** 6'07 x 8'01 (1.8 x 2.4) WHB, WC and Bath with Triton T90 nelectric shower. Tiled floor and tiled around shower area. Hotpress / water tank

Bedroom 1 Carpet flooring 7'10 x 12'02 (2.2 x 3.7)

**Bedroom 2** Carpet flooring – fireplace 15'02 x 9' (4.6 x 2.7)

Bedroom 3 Carpet flooring 14'10 x 9'11 (4.3 x 2.8)

| SERVICES        | Main                                                                                                                                          | is water, septic tank on site, Oil fired central heating. |
|-----------------|-----------------------------------------------------------------------------------------------------------------------------------------------|-----------------------------------------------------------|
| FEATURES        | Long narrow site – potential to extend<br>Located within walking distance of the village<br>Great potential to turn into a lovely family home |                                                           |
| SALE TO INCLUDE |                                                                                                                                               | all fixtures and fittings                                 |
| FOLIO           |                                                                                                                                               | KK31178F                                                  |
| BER RATING      |                                                                                                                                               | (to follow)                                               |