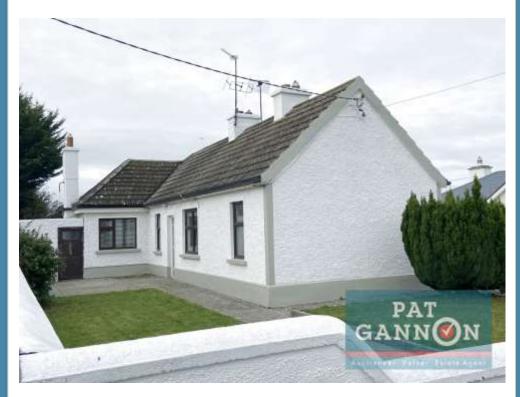

## MOATE ROAD, BALLYRAGGET, CO. KILKENNY. R95 F4A7

For Sale By Private Treaty

Detached cottage on a long narrow site of 0.22 ha / 0.54 acres, located within walking distance of the village. Accommodation includes entrance hallway, kitchen, sittingroom, 3 bedrooms and bathroom. Small shed off the house to the front with detached garage to the rear.