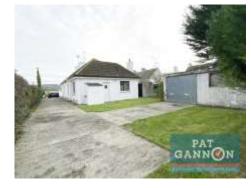

## MOATE ROAD, BALLYRAGGET, CO. KILKENNY. R95 F4A7

For Sale By Private Treaty

Detached cottage on a long narrow site of 0.22 ha / 0.54 acres, located within walking distance of the village. Accommodation includes entrance hallway, kitchen, sittingroom, 3 bedrooms and bathroom. Small shed off the house to the front with detached garage to the rear.

**GUIDE PRICE : €148,000** 

( RICS

SHADISHED