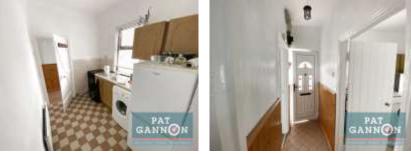

## ACCOMMODATION COMPRISES OF THE FOLLOWING:~

**Entrance hallway** Tiled floor 3' x 6'09 (0.91 x 1.9)

**Kitchen** 6'10 x 8'10 (1.9 x 2.5) Tiled floor, units at floor level, includes washing machine, fridge freezer and electric cooker.