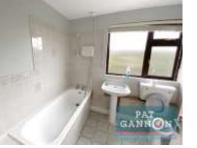

Sitting Room 11'04 x 12'03 (3.4 x 3.7) Carpet flooring, open fireplace with marble surround

**Bathroom** 6'07 x 8'01 (1.8 x 2.4) WHB, WC and Bath with Triton T90 nelectric shower. Tiled floor and tiled around shower area. Hotpress / water tank