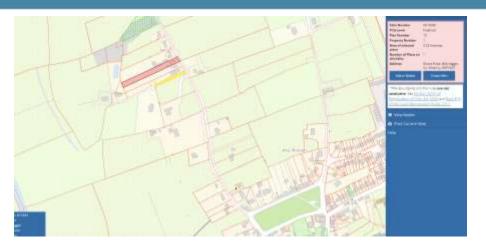

## MOATE ROAD, BALLYRAGGET, CO. KILKENNY. R95 F4A7

For Sale By Private Treaty

Detached cottage on a long narrow site of 0.22 ha / 0.54 acres, located within walking distance of the village. Accommodation includes entrance hallway, kitchen, sittingroom, 3 bedrooms and bathroom. Small shed off the house to the front with detached garage to the rear.