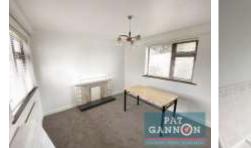

Sitting Room 11'04 x 12'03 (3.4 x 3.7) Carpet flooring, open fireplace with marble surround

**Bathroom** 6'07 x 8'01 (1.8 x 2.4) WHB, WC and Bath with Triton T90 nelectric shower. Tiled floor and tiled around shower area. Hotpress / water tank