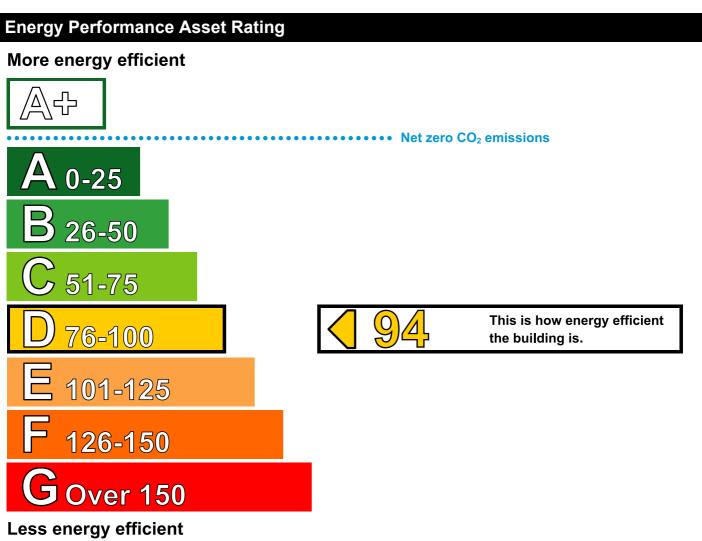

### **Technical Information**

| Main heating fuel:            | Grid Supplied Electricity       |
|-------------------------------|---------------------------------|
| Building environment:         | Heating and Natural Ventilation |
| Total useful floor area (m²): | 64                              |
| Building complexity (NOS leve | el): 3                          |
| Building emission rate (kgCO  | 2/m²): 188.83                   |