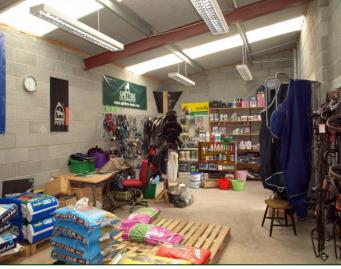

## Commercial Unit

Located adjacent to Castlewellan Forest Park and within the Mount Pleasant Trekking Centre complex, this commercial unit would be suitable for a number of commercial opportunities such as coffee shop or retail unit associated with equestrian, mountain biking, or other leisure activities (subject to statutory regulations).

 Accommodation: Unit approx 525 sq ft with high security door and roller shutter.

Lease: Term Negotiable.

Rent: £3500 per annum

payable monthly in advance (including rates)

Energy Performance Asset Rating
More energy efficient