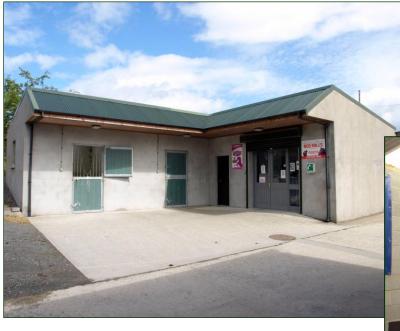

## Mount Pleasant Trekking Centre 15 Bannanstown Road, Castlewellan

BT31 9BG

## Commercial Unit

Located adjacent to Castlewellan Forest Park and within the Mount Pleasant Trekking Centre complex, this commercial unit would be suitable for a number of commercial opportunities such as coffee shop or retail unit associated with equestrian, mountain biking, or other leisure activities (subject to statutory regulations).