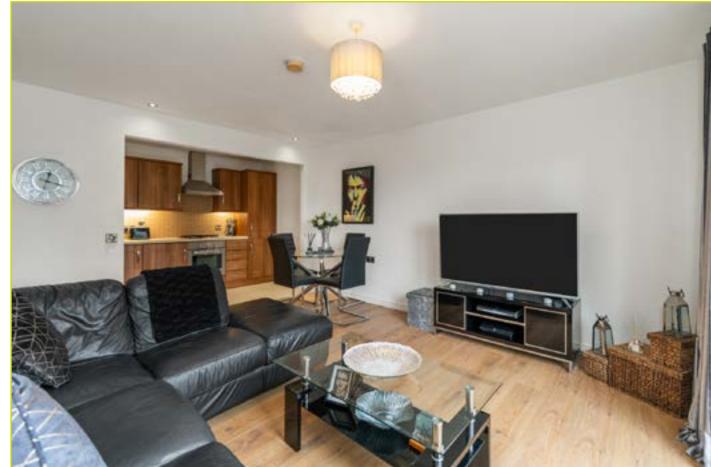

### **SUMMARY**

Stunning sixth floor apartment located close to many local shops and amenities. Belfast and Lisburn are easily accessibly by bus, car or rail.

The apartment has been very well maintained by the current owner and the accommodation comprises of a bright and spacious living room with Juliette balcony open to a modern kitchen, a well appointed bathroom in white suite and one double bedroom. The apartment also benefits from double glazing, gas heating and one allocated parking space.

### **ACCOMMODATION:**

**Ground Floor** 

**COMMUNAL ENTRANCE HALL:** 

**SIXTH FLOOR:** 

**ENTRANCE HALL:** Wooden front door. cloakroom, wood strip flooring

**KITCHEN / LIVING / DINING:** Kitchen - Excellent range of high and low level units, formica work surfaces, chrome handles, feature under lighting, stainless steel sink unit, integrated oven and four ring gas hob, chrome extractor fan, integrated dishwasher, integrated fridge freezer, integrated washing machine, partly tiled walls, tiled floor