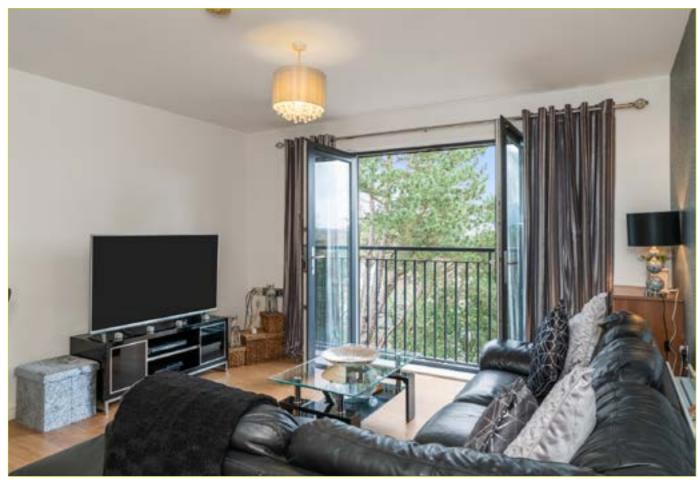

LOOR:** 

**ENTRANCE HALL:** Wooden front door. cloakroom, wood strip flooring

**KITCHEN / LIVING / DINING:** Kitchen - Excellent range of high and low level units, formica work surfaces, chrome handles, feature under lighting, stainless steel sink unit, integrated oven and four ring gas hob, chrome extractor fan, integrated dishwasher, integrated fridge freezer, integrated washing machine, partly tiled walls, tiled floor

Living room - Juliette Balcony

# BEDROOM (1): 11' 4" x 9' 7" (3.45m x 2.92m)

Built in mirror robes, wood strip flooring

#### **BATHROOM:**

Luxury white suite, panel bath with chrome fittings, wash hand basin with chrome taps, low flush w.c, vanity shelf with mirror, tiled floor, partly tiled walls

### Outside

One allocated parking space.

Communal gardens.















# **FLOOR PLAN (NOT TO SCALE)**



# **LOCATION MAP**





RESIDENTIAL



**EPC** 



6 Orpen Shopping Centre Upper Lisburn Road Belfast BT10 0BG

Telephone 028 9030 8855

Email info@douganproperty.com

Web www. douganproperty.com



Dougan Residential for themselves and for the Vendors or Lessors of the property whose agents they are give notice that; i) these particulars are given without responsibility of Dougan Residential or the Vendors or Lessors as a general outline only, for the guidance of prospective purchasers or tenants, and do not constitute the whole or any part of an offer or contract; ii) Dougan Residential cannot guarantee the accuracy of any description, dimensions, references to condition, necessary permissions for use and occupation and other details contained h