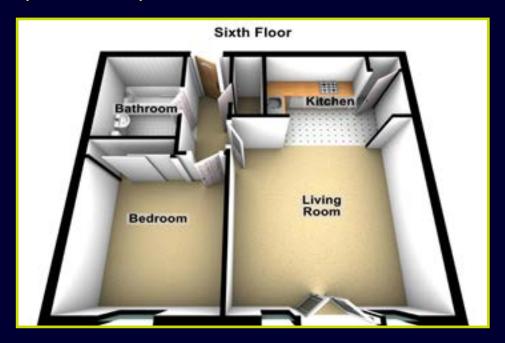

door. cloakroom, wood strip flooring

**KITCHEN / LIVING / DINING:** Kitchen - Excellent range of high and low level units, formica work surfaces, chrome handles, feature under lighting, stainless steel sink unit, integrated oven and four ring gas hob, chrome extractor fan, integrated dishwasher, integrated fridge freezer, integrated washing machine, partly tiled walls, tiled floor

Living room - Juliette Balcony

# BEDROOM (1): 11' 4" x 9' 7" (3.45m x 2.92m)

Built in mirror robes, wood strip flooring

#### **BATHROOM:**

Luxury white suite, panel bath with chrome fittings, wash hand basin with chrome taps, low flush w.c, vanity shelf with mirror, tiled floor, partly tiled walls

### Outside

One allocated parking space.

Communal gardens.















# **FLOOR PLAN (NOT TO SCALE)**



# **LOCATION MAP**





RESIDENTIAL



**EPC** 



6 Orpen Shopping Centre Upper Lisburn Road Belfast BT10 0BG

Telephone 028 9030 8855

Email info@douganproperty.com

Web www. douganproperty.com



Dougan Residential for themselves and for the Vendors or Lessors of the property whose agents they are give notice that; i) these particulars are given without responsibility of Dougan Residential or the Vendors or Lessors as a general outline only, for the guidance of prospective purchasers or tenants, and do not constitute the whole or any part of an offer or contract; ii) Dougan Residential cannot guarantee the accuracy of any description, dimensions, references to condition, necessary permissions for use and occupation and other details contained herein and any prospective purchasers or t