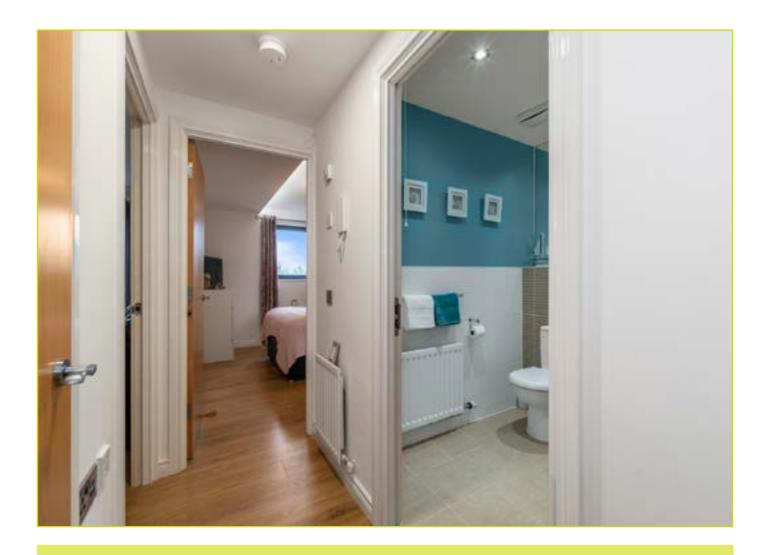

# BEDROOM (1): 11' 4" x 9' 7" (3.45m x 2.92m)

Built in mirror robes, wood strip flooring

#### **BATHROOM:**

Luxury white suite, panel bath with chrome fittings, wash hand basin with chrome taps, low flush w.c, vanity shelf with mirror, tiled floor, partly tiled walls