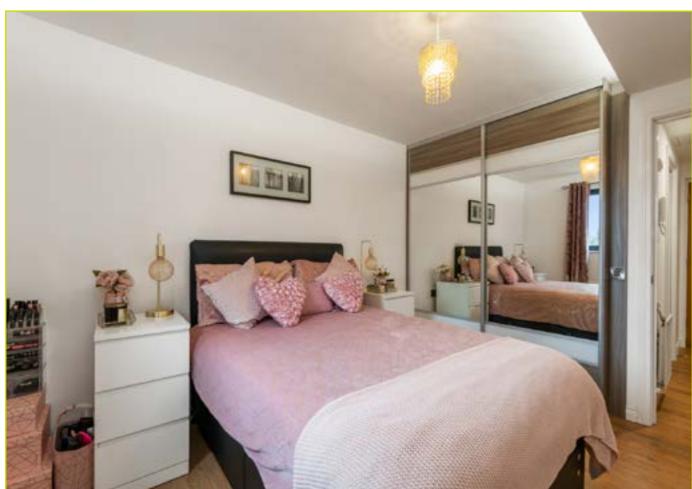

# BEDROOM (1): 11' 4" x 9' 7" (3.45m x 2.92m)

Built in mirror robes, wood strip flooring