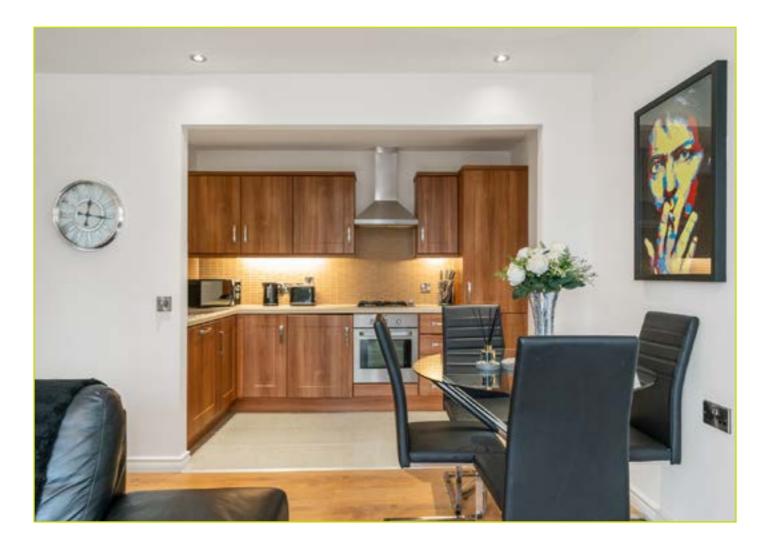

### **ACCOMMODATION:**

**Ground Floor** 

**COMMUNAL ENTRANCE HALL:** 

**SIXTH FLOOR:** 

**ENTRANCE HALL:** Wooden front door. cloakroom, wood strip flooring

**KITCHEN / LIVING / DINING:** Kitchen - Excellent range of high and low level units, formica work surfaces, chrome handles, feature under lighting, stainless steel sink unit, integrated oven and four ring gas hob, chrome extractor fan, integrated dishwasher, integrated fridge freezer, integrated washing machine, partly tiled walls, tiled floor