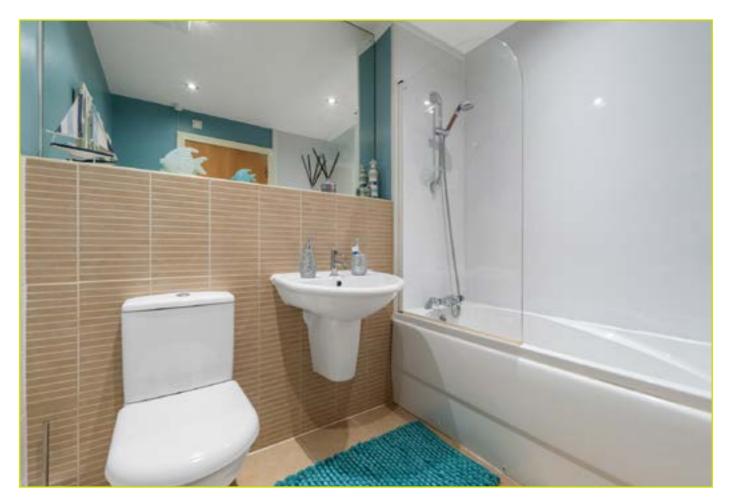

#### **BATHROOM:**

Luxury white suite, panel bath with chrome fittings, wash hand basin with chrome taps, low flush w.c, vanity shelf with mirror, tiled floor, partly tiled walls