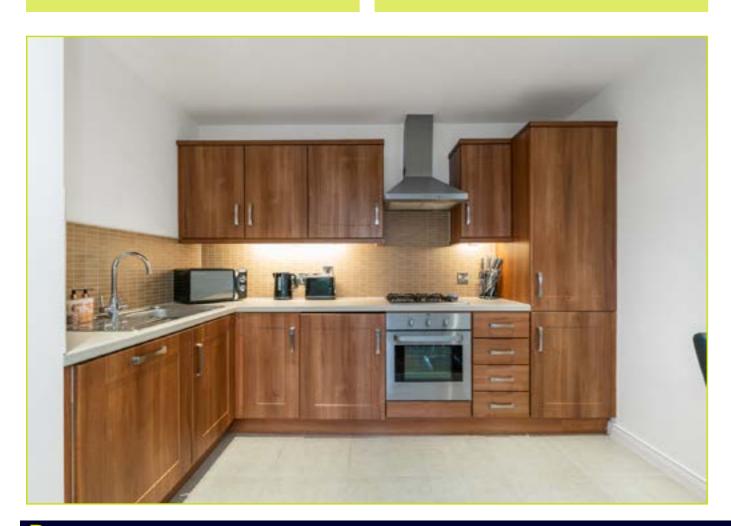

### **ACCOMMODATION:**

**Ground Floor** 

**COMMUNAL ENTRANCE HALL:** 

**SIXTH FLOOR:** 

**ENTRANCE HALL:** Wooden front door. cloakroom, wood strip flooring

**KITCHEN / LIVING / DINING:** Kitchen - Excellent range of high and low level units, formica work surfaces, chrome handles, feature under lighting, stainless steel sink unit, integrated oven and four ring gas hob, chrome extractor fan, integrated dishwasher, integrated fridge freezer, integrated washing machine, partly tiled walls, tiled floor