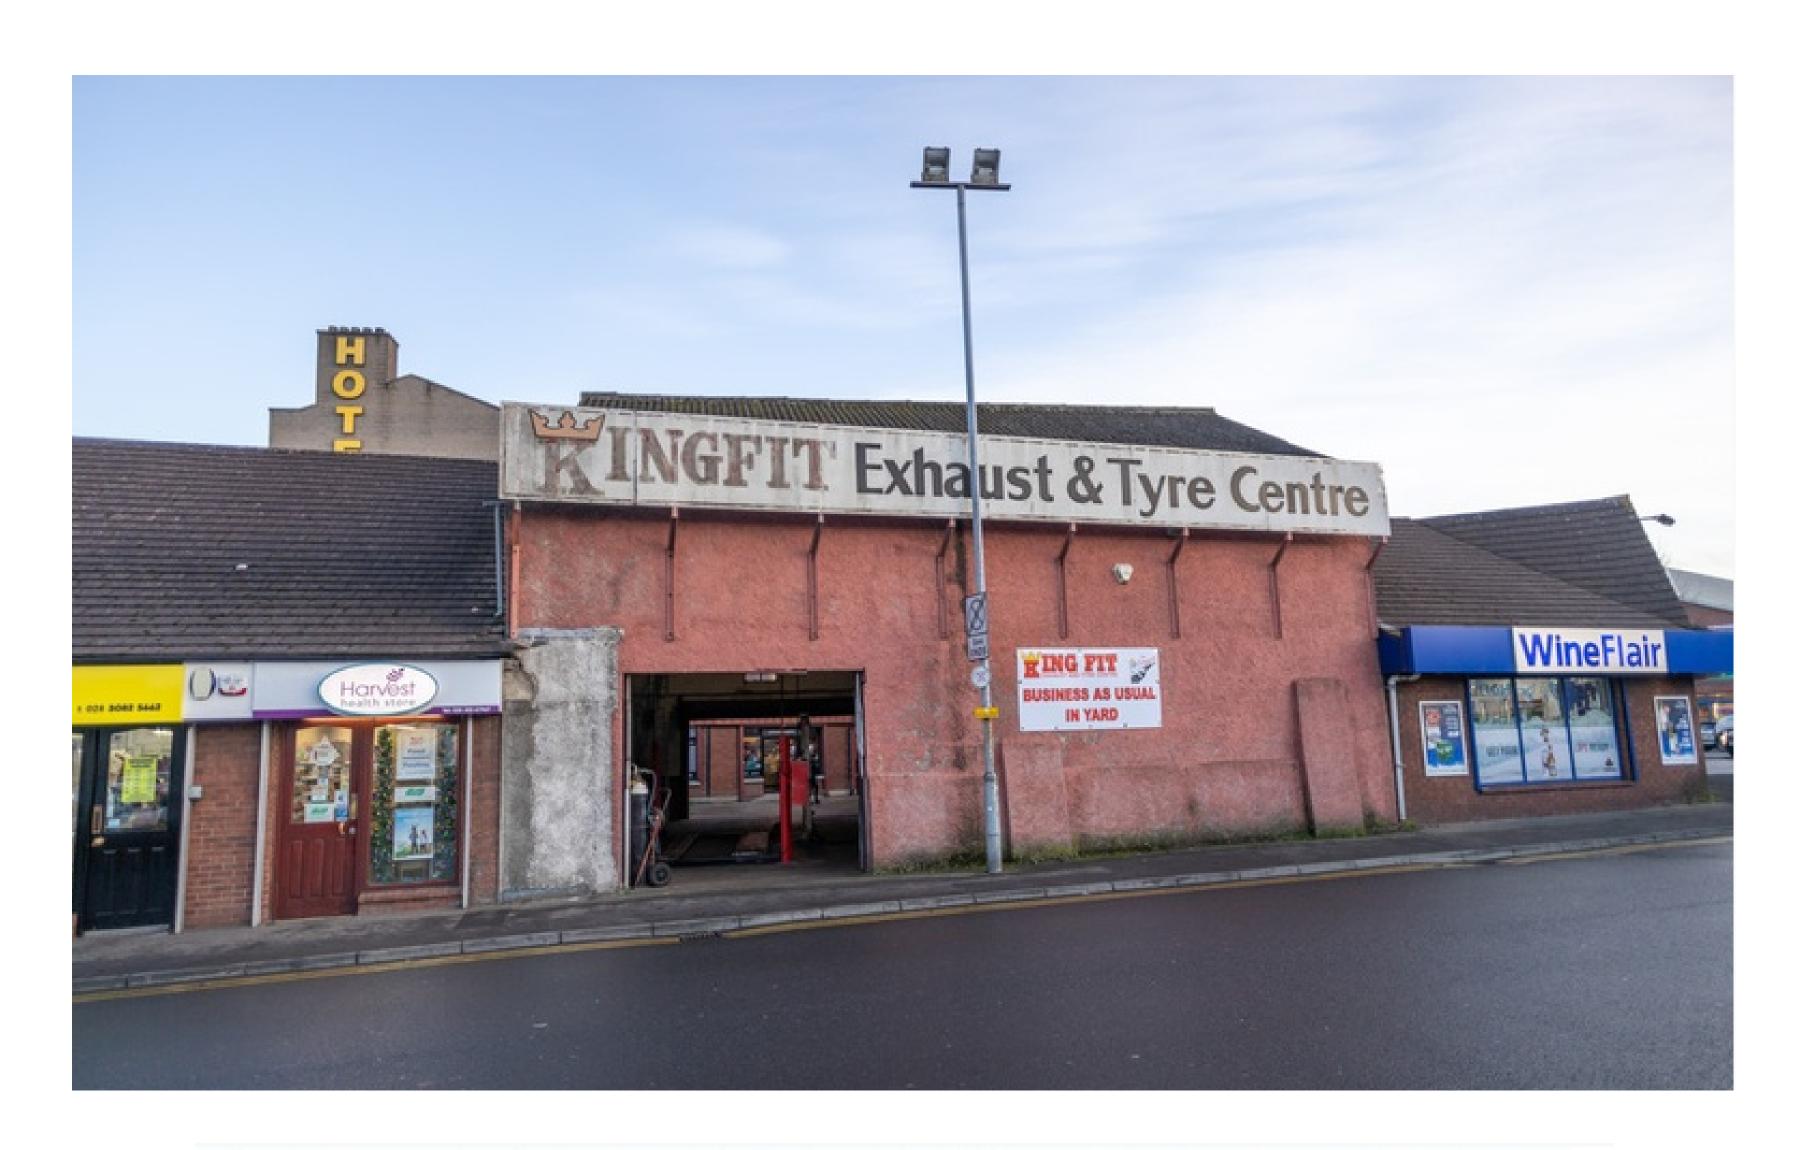

New Build Retail Units, Kingsway Arcade, Monaghan Street, Newry

Exceptional High Specification New Build Retail in Newry City Centre

## Description

We are delighted to present two new build High Specification Retail Units, currently under construction in the very heart of Newry's City Centre.

Newry occupies a strategic location between Belfast and Dublin, c. 37 miles south west of Belfast. The City has the benefit of excellent communication links due to its location on the main A1 Dual Carriageway which serves as the key link between Dublin and Belfast. The subject property is situated just off Monaghan Street, along Kingsway Arcade and at the entrance to the Old Creamery Centre. This part of the city has been synonymous with commerce for over 200 years and is increasingly becoming the destination of choice for retail and food operators. Currently the Creamery Quarter is home to Dunnes Stores, TK Maxx, The Canal Court Hotel and a wide range of service and retail based businesses. This enviable location offers ease of access to a variety of nearby carparks, as well as the major road networks such as the M1 & M2.