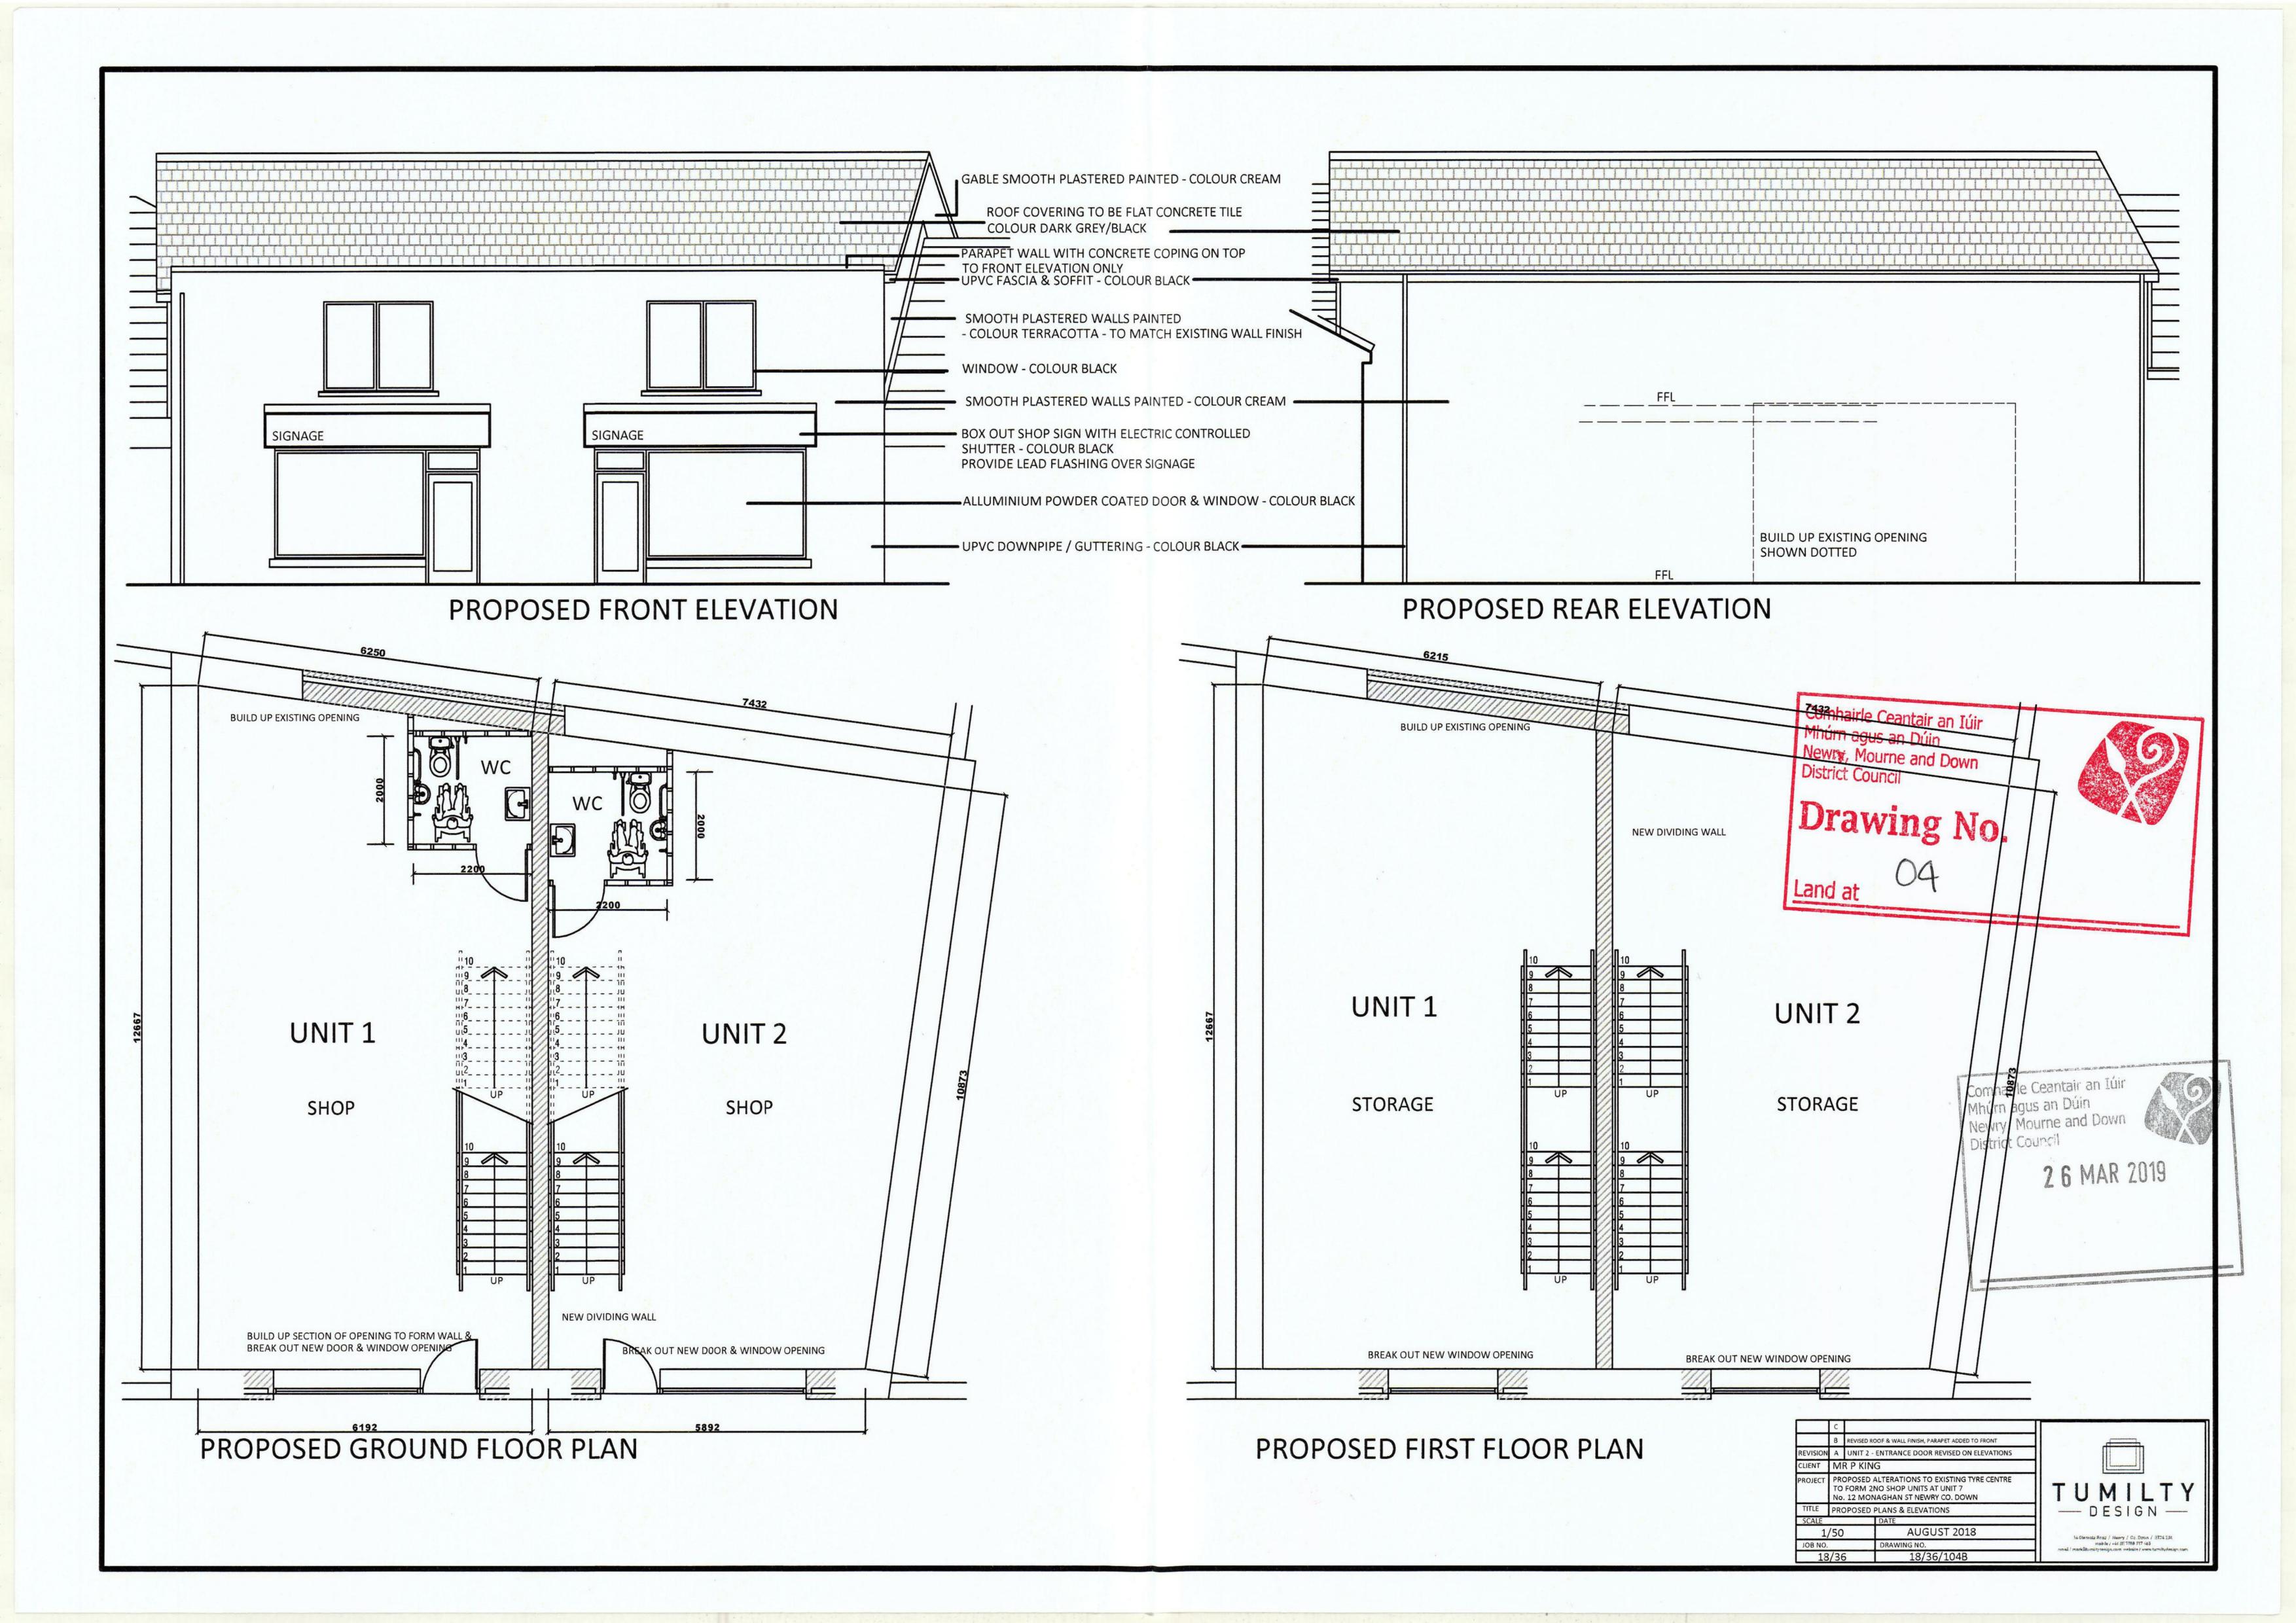

#### Unit 1:

- Ground Floor extending to 816 Sqft
- First Floor extending to 816 Sqft
- Suspended ceilings with energy efficient mounted LED lighting
- Disability compliant W.C
- Glazed shopfront and pedestrian door
- Stair to first floor

#### Unit 2:

- Ground Floor extending to 810 Sqft
- First Floor extending to 810 Sqft
- Suspended ceilings with energy efficient mounted LED lighting
- Disability compliant W.C
- Glazed shopfront and pedestrian door
- Stair to first floor