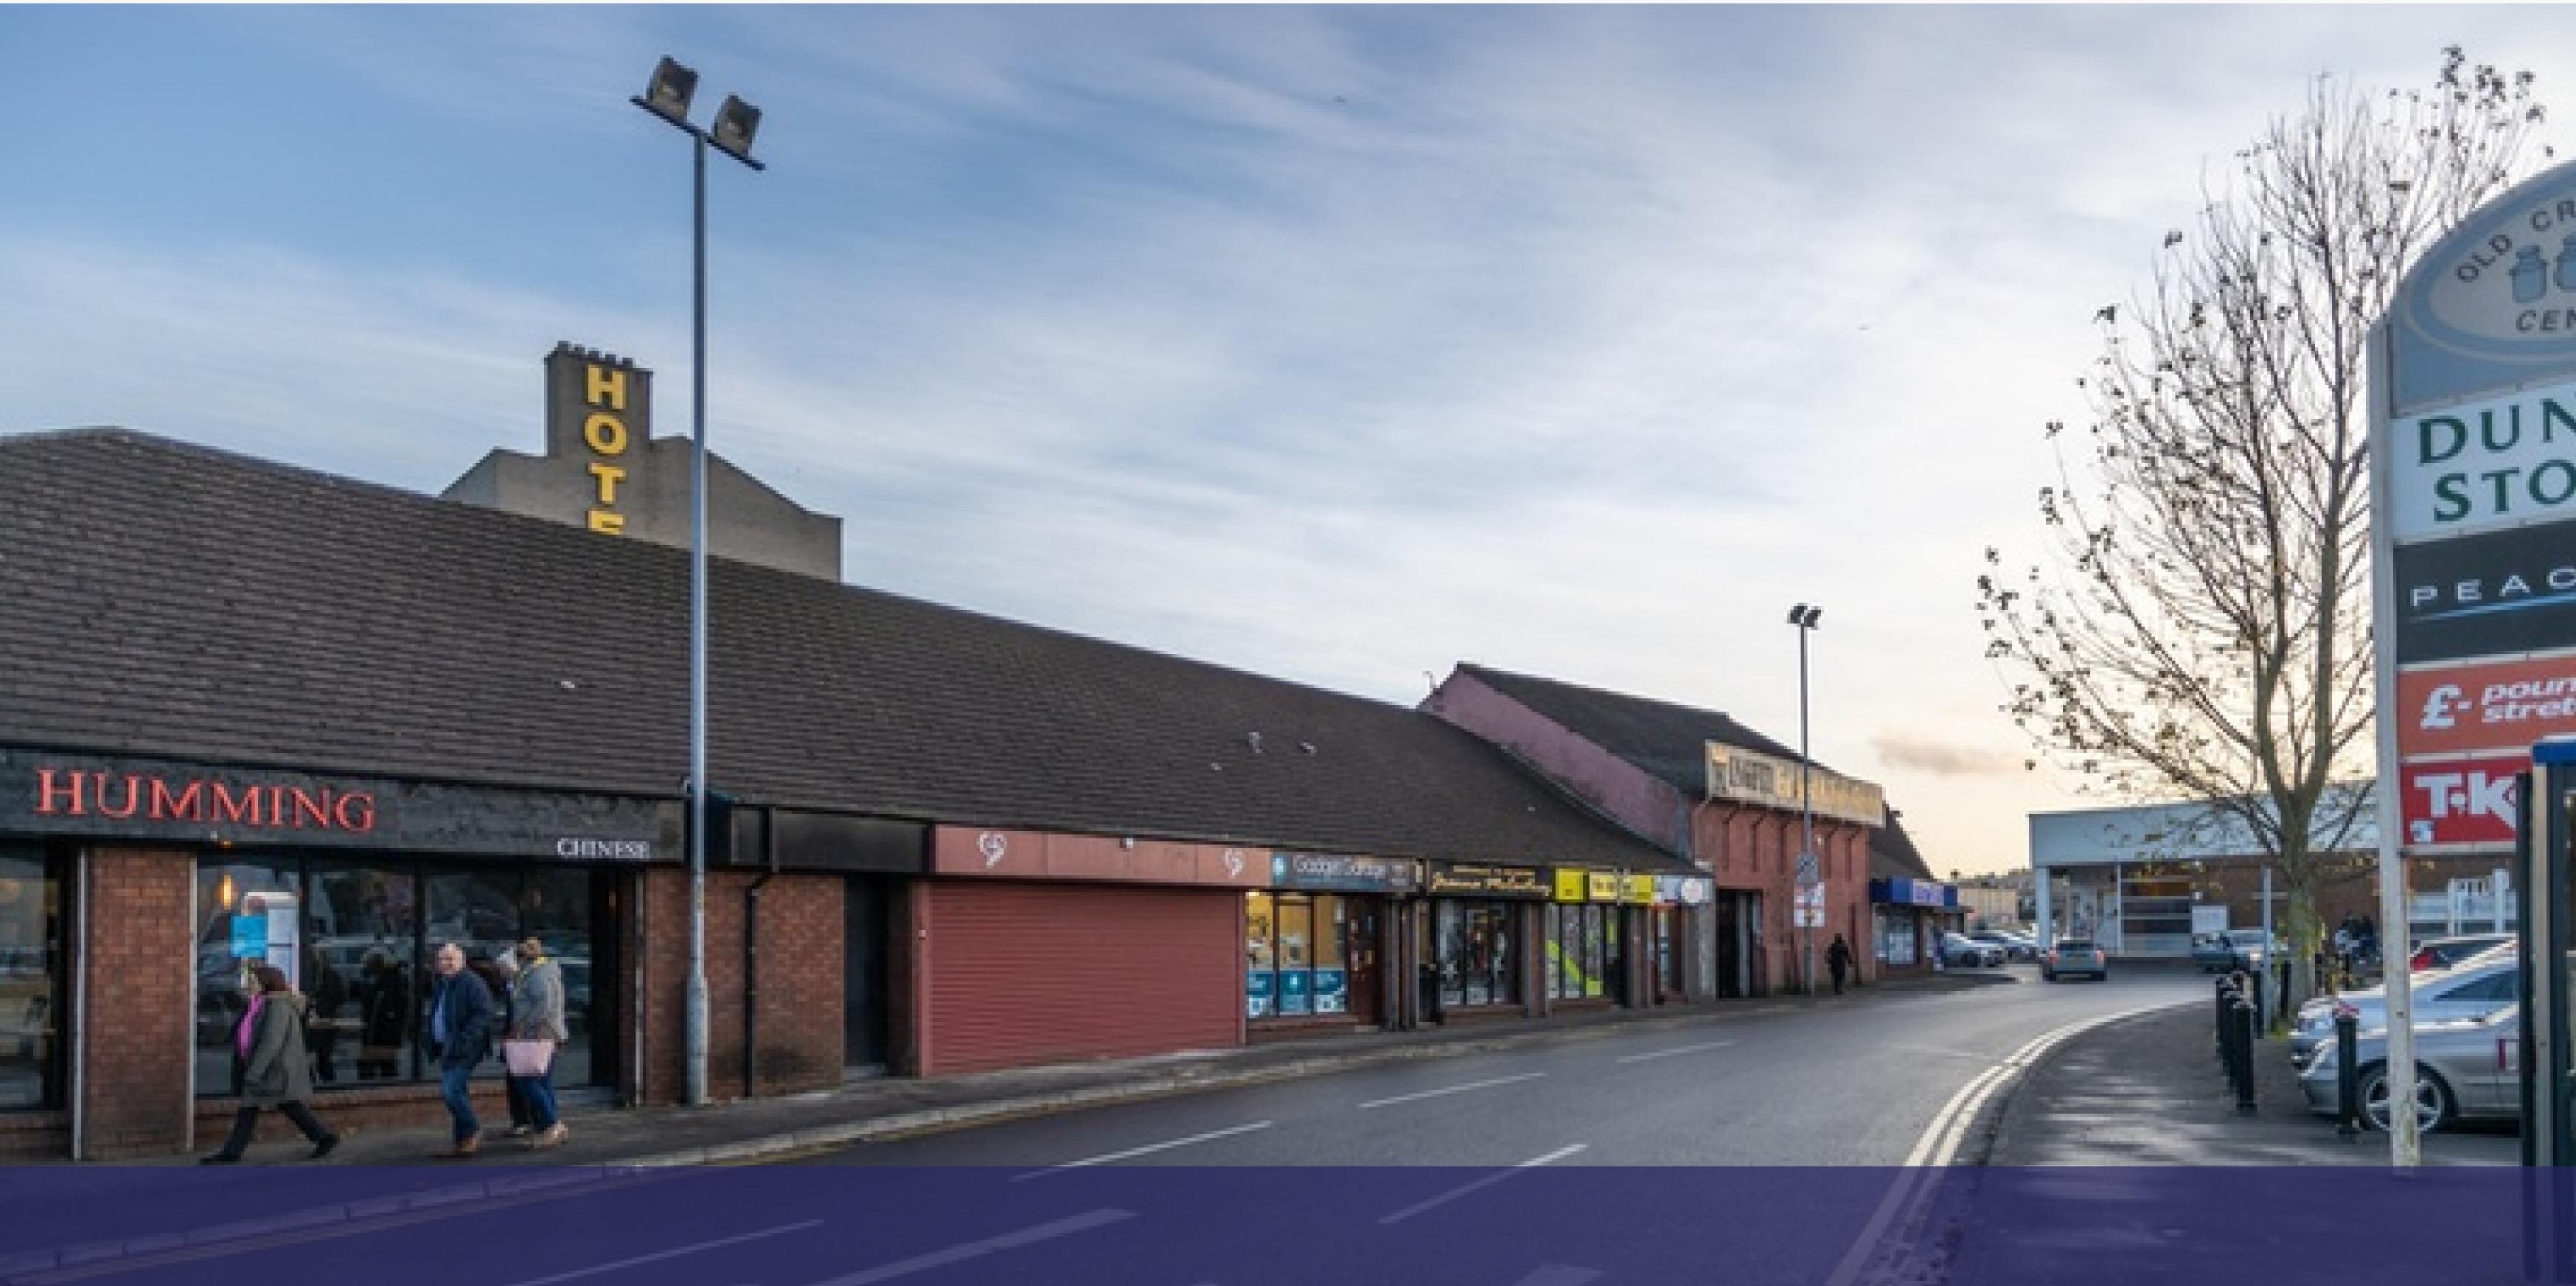

Newry occupies a strategic location between Belfast and Dublin, c. 37 miles south west of Belfast. The City has the benefit of excellent communication links due to its location on the main A1 Dual Carriageway which serves as the key link between Dublin and Belfast. The subject property is situated just off Monaghan Street, along Kingsway Arcade and at the entrance to the Old Creamery Centre. This part of the city has been synonymous with commerce for over 200 years and is increasingly becoming the destination of choice for retail and food operators. Currently the Creamery Quarter is home to Dunnes Stores, TK Maxx, The Canal Court Hotel and a wide range of service and retail based businesses. This enviable location offers ease of access to a variety of nearby carparks, as well as the major road networks such as the M1 & M2.