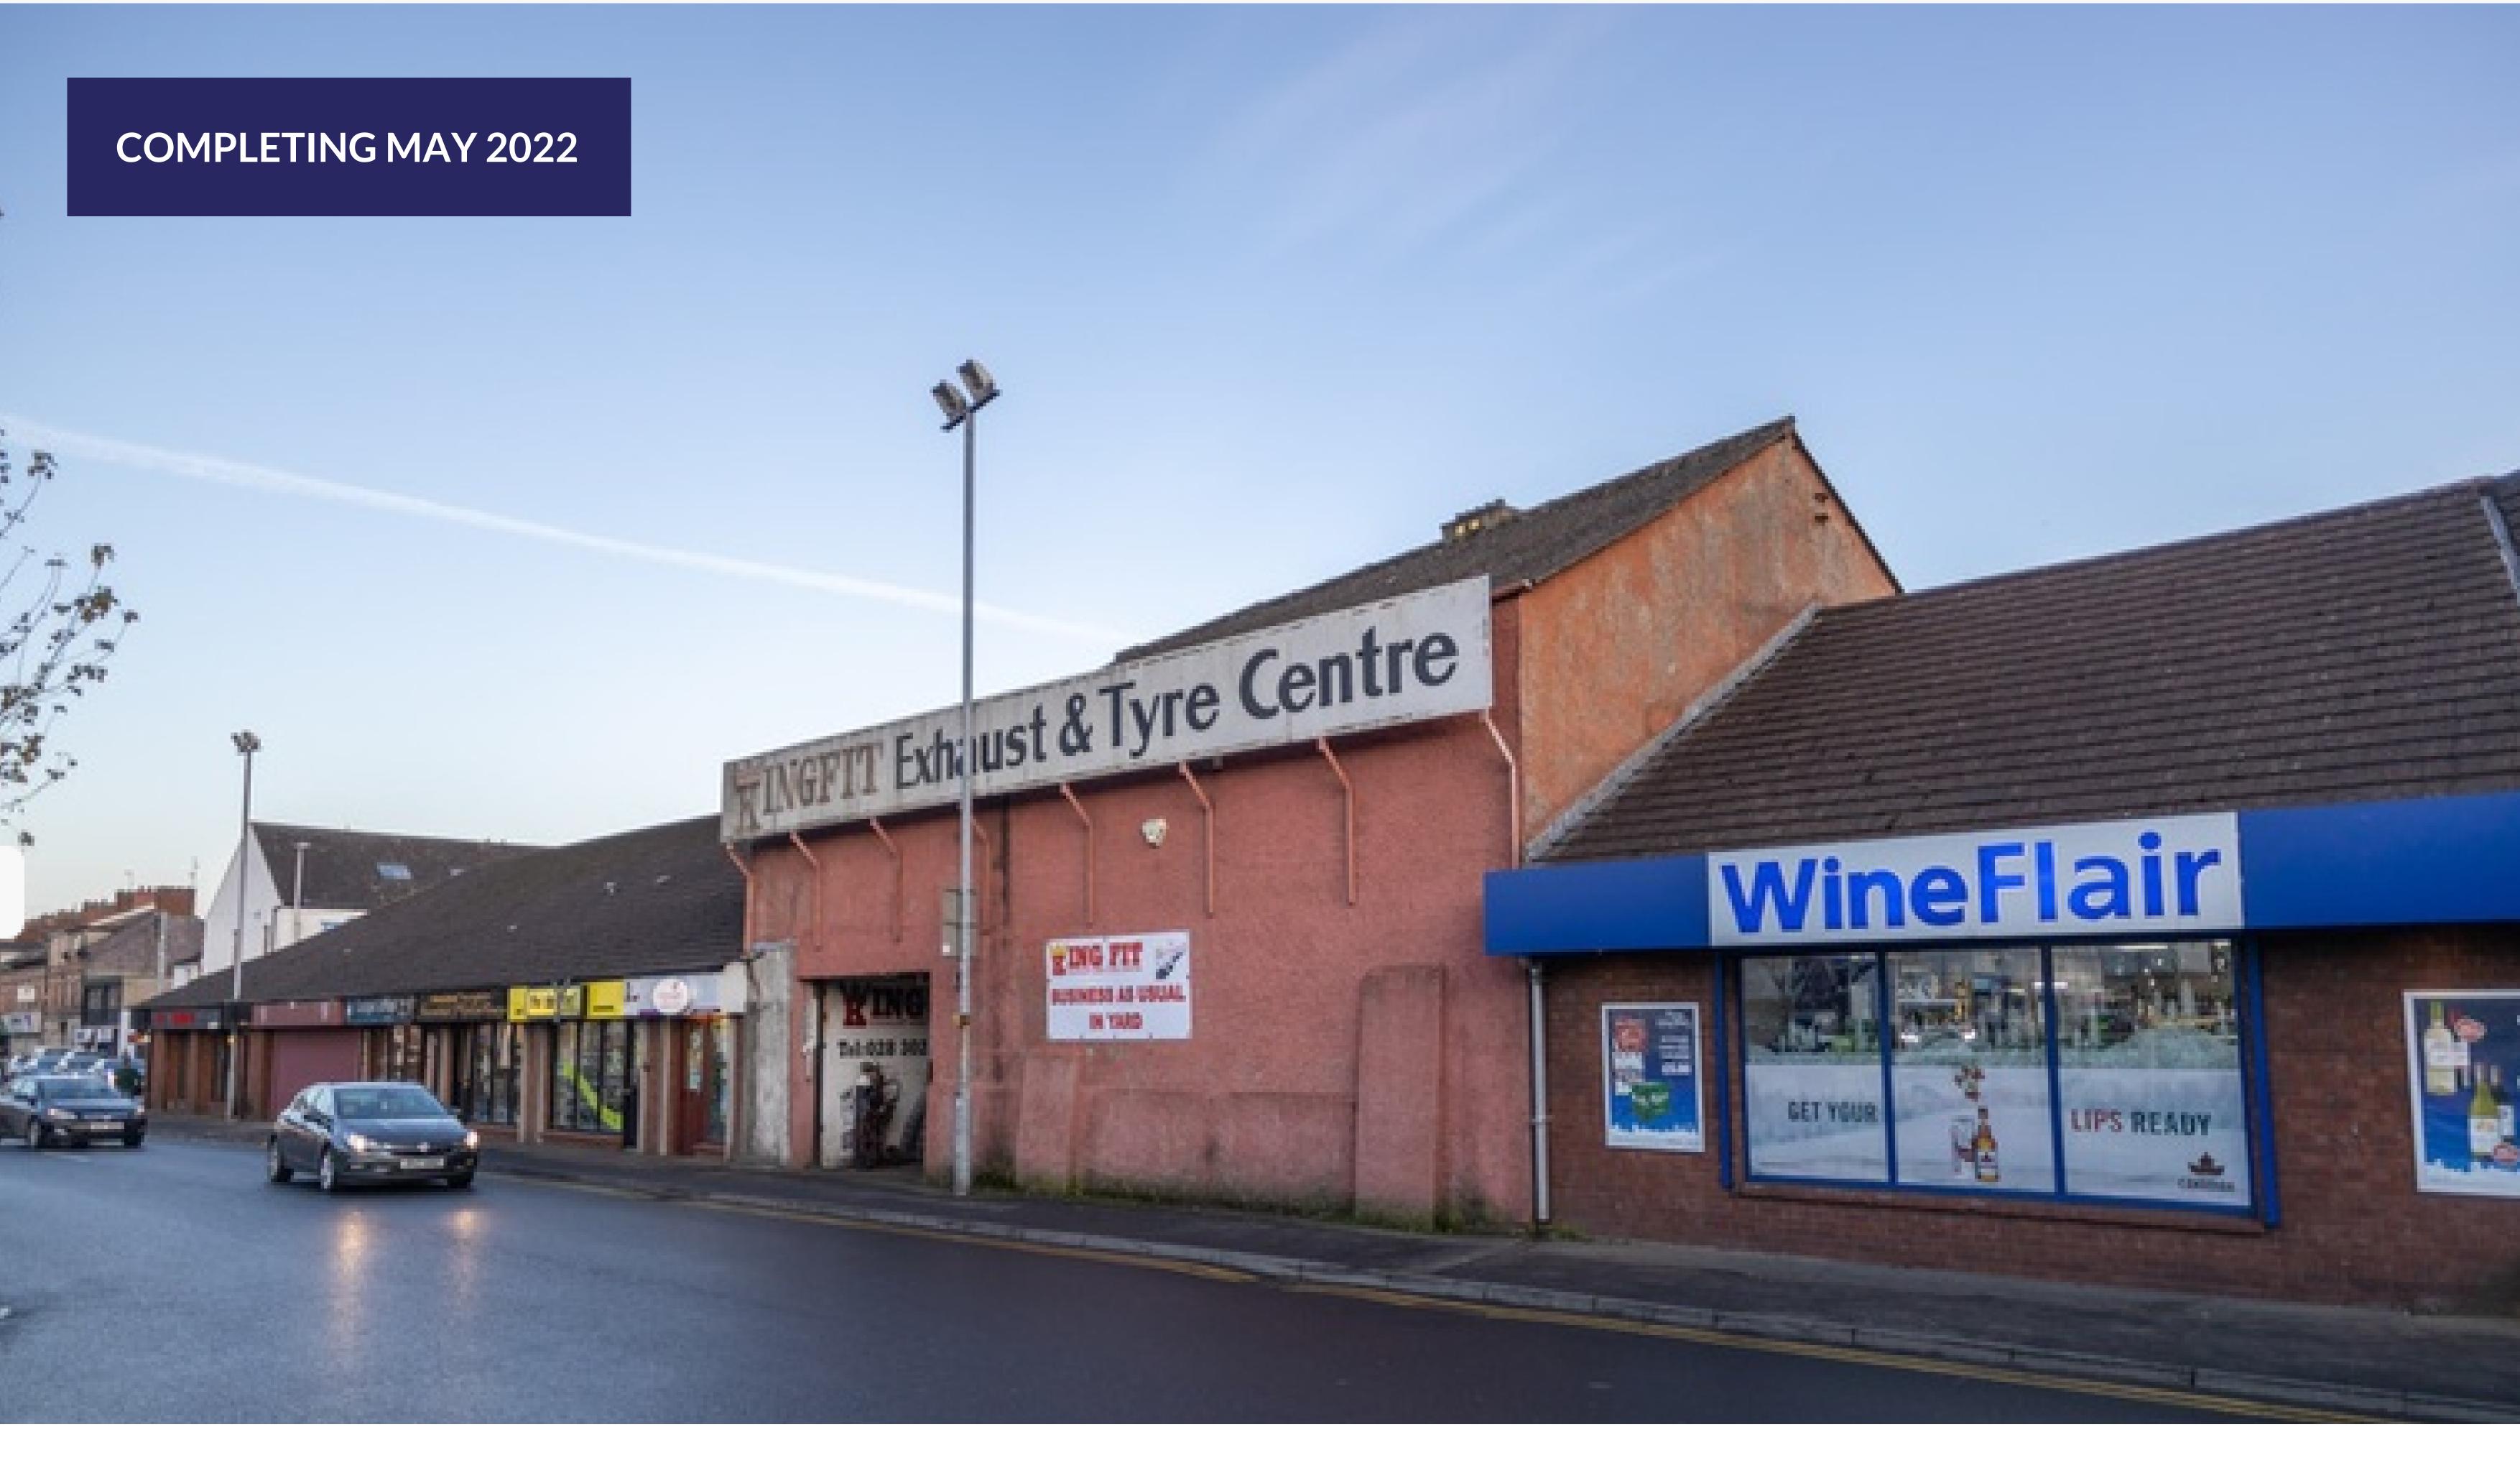

New Build Retail Units, Kingsway Arcade, Monaghan Street, Newry

Exceptional High Specification New Build Retail in Newry City Centre

## Description

We are delighted to present two new build High Specification Retail Units, currently under construction in the very heart of Newry's City Centre.

Newry occupies a strategic location between Belfast and Dublin, c. 37 miles south west of Belfast. The City has the benefit of excellent communication links due to its location on the main A1 Dual Carriageway which serves as the key link between Dublin and Belfast. The subject property is situated just off Monaghan Street, along Kingsway Arcade and at the entrance to the Old Creamery Centre. This part of the city has been synonymous with commerce for over 200 years and is increasingly becoming the destination of choice for retail and food operators. Currently the Creamery Quarter is home to Dunnes Stores, TK Maxx, The Canal Court Hotel and a wide range of service and retail based businesses. This enviable location offers ease of access to a variety of nearby carparks, as well as the major road networks such as the M1 & M2.