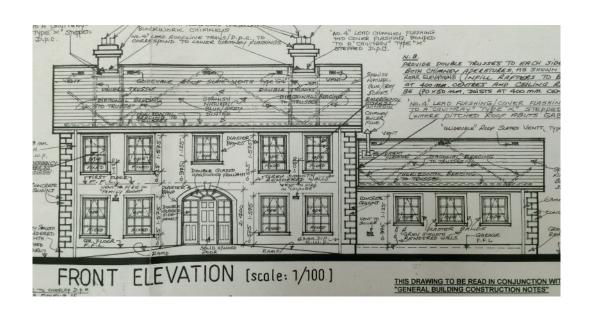

## www.hgraham.co.uk estate agents

- An Excellent Building Site Extending To Approximately 0.8 Acre With Planning Permission For Two Dwellings
- Full Planning Permission Granted For A Substantial Two Storey Country Residence With Double Garage
- Second Site With Planning Permission Granted For A Detached Bungalow
- Large Stone Barn (Can be removed, if not required)
- Site Size Can Be Increased If Required, By Negotiation
- Private Rural Aspects And Panoramic Views
- Convenient To Banbridge, Rathfriland, Dromara And Castlewellan
- Directions: From Dromara Road turn into Lackan Road, site is 0.8 mile on right