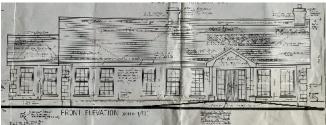

## www.hgraham.co.uk estate agents

- An Excellent Building Site Extending To Approximately 0.8 Acre With Planning Permission For Two Dwellings
- Full Planning Permission Granted For A Substantial Two Storey Country Residence With Double Garage
- Second Site With Planning Permission Granted For A Detached Bungalow
- Large Stone Barn (Can be removed, if not required)
- Site Size Can Be Increased If Required, By Negotiation
- Private Rural Aspects And Panoramic Views
- Convenient To Banbridge, Rathfriland, Dromara And Castlewellan
- Directions: From Dromara Road turn into Lackan Road, site is 0.8 mile on right