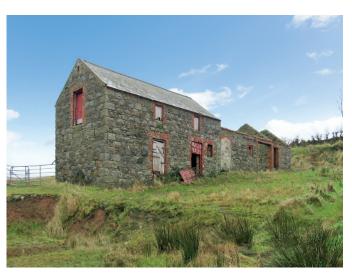

## www.hgraham.co.uk estate agents

- An Excellent Building Site Extending To Approximately 0.8 Acre With Planning Permission For Two Dwellings
- Full Planning Permission Granted For A Substantial Two Storey Country Residence With Double Garage
- Second Site With Planning Permission Granted For A Detached Bungalow
- Large Stone Barn (Can be removed, if not required)
- Site Size Can Be Increased If Required, By Negotiation
- Private Rural Aspects And Panoramic Views
- Convenient To Banbridge, Rathfriland, Dromara And Castlewellan
- Directions: From Dromara Road turn into Lackan Road, site is 0.8 mile on right