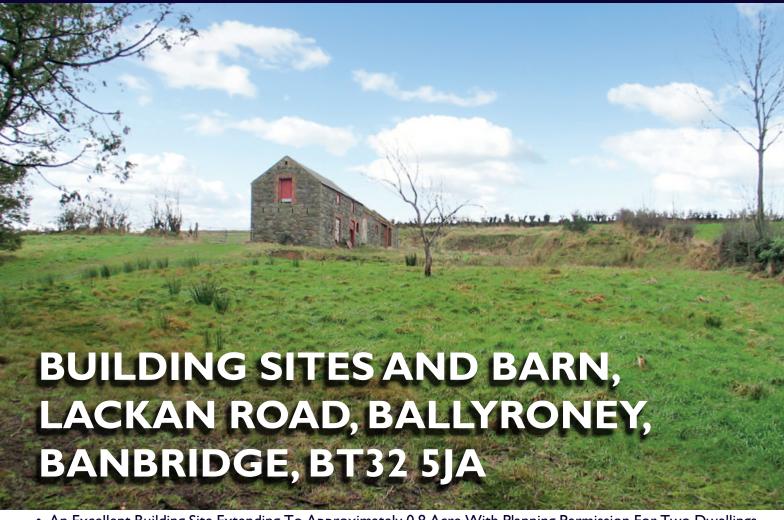

## www.hgraham.co.uk estate agents

- An Excellent Building Site Extending To Approximately 0.8 Acre With Planning Permission For Two Dwellings
- Full Planning Permission Granted For A Substantial Two Storey Country Residence With Double Garage
- Second Site With Planning Permission Granted For A Detached Bungalow
- Large Stone Barn (Can be removed, if not required)
- Site Size Can Be Increased If Required, By Negotiation
- Private Rural Aspects And Panoramic Views
- Convenient To Banbridge, Rathfriland, Dromara And Castlewellan
- Directions: From Dromara Road turn into Lackan Road, site is 0.8 mile on right