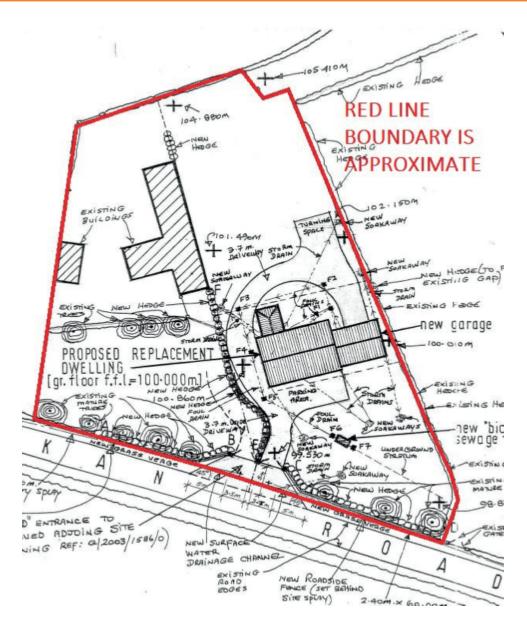

## www.hgraham.co.uk estate agents

- An Excellent Building Site Extending To Approximately 0.8 Acre With Planning Permission For Two Dwellings
- Full Planning Permission Granted For A Substantial Two Storey Country Residence With Double Garage
- Second Site With Planning Permission Granted For A Detached Bungalow
- Large Stone Barn (Can be removed, if not required)
- Site Size Can Be Increased If Required, By Negotiation
- Private Rural Aspects And Panoramic Views
- Convenient To Banbridge, Rathfriland, Dromara And Castlewellan
- Directions: From Dromara Road turn into Lackan Road, site is 0.8 mile on right