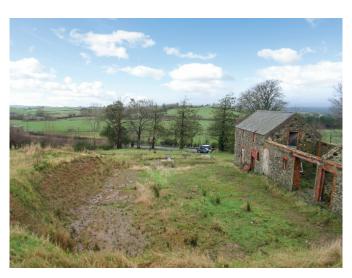

## www.hgraham.co.uk estate agents

- An Excellent Building Site Extending To Approximately 0.8 Acre With Planning Permission For Two Dwellings
- Full Planning Permission Granted For A Substantial Two Storey Country Residence With Double Garage
- Second Site With Planning Permission Granted For A Detached Bungalow
- Large Stone Barn (Can be removed, if not required)
- Site Size Can Be Increased If Required, By Negotiation
- Private Rural Aspects And Panoramic Views
- Convenient To Banbridge, Rathfriland, Dromara And Castlewellan
- Directions: From Dromara Road turn into Lackan Road, site is 0.8 mile on right