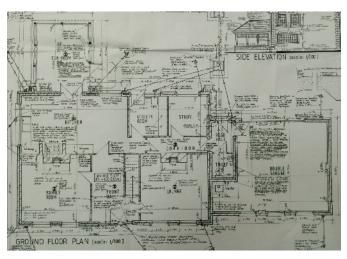

## www.hgraham.co.uk estate agents

- An Excellent Building Site Extending To Approximately 0.8 Acre With Planning Permission For Two Dwellings
- Full Planning Permission Granted For A Substantial Two Storey Country Residence With Double Garage
- Second Site With Planning Permission Granted For A Detached Bungalow
- Large Stone Barn (Can be removed, if not required)
- Site Size Can Be Increased If Required, By Negotiation
- Private Rural Aspects And Panoramic Views
- Convenient To Banbridge, Rathfriland, Dromara And Castlewellan
- Directions: From Dromara Road turn into Lackan Road, site is 0.8 mile on right