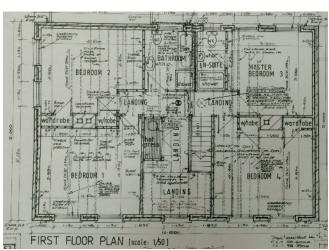

## www.hgraham.co.uk estate agents

- An Excellent Building Site Extending To Approximately 0.8 Acre With Planning Permission For Two Dwellings
- Full Planning Permission Granted For A Substantial Two Storey Country Residence With Double Garage
- Second Site With Planning Permission Granted For A Detached Bungalow
- Large Stone Barn (Can be removed, if not required)
- Site Size Can Be Increased If Required, By Negotiation
- Private Rural Aspects And Panoramic Views
- Convenient To Banbridge, Rathfriland, Dromara And Castlewellan
- Directions: From Dromara Road turn into Lackan Road, site is 0.8 mile on right