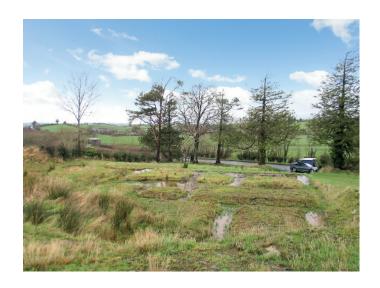

## www.hgraham.co.uk estate agents

- An Excellent Building Site Extending To Approximately 0.8 Acre With Planning Permission For Two Dwellings
- Full Planning Permission Granted For A Substantial Two Storey Country Residence With Double Garage
- Second Site With Planning Permission Granted For A Detached Bungalow
- Large Stone Barn (Can be removed, if not required)
- Site Size Can Be Increased If Required, By Negotiation
- Private Rural Aspects And Panoramic Views
- Convenient To Banbridge, Rathfriland, Dromara And Castlewellan
- Directions: From Dromara Road turn into Lackan Road, site is 0.8 mile on right