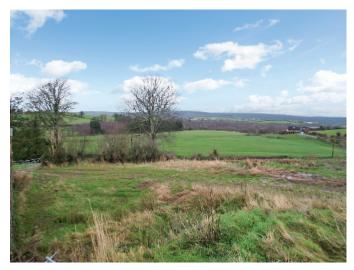

## www.hgraham.co.uk estate agents

- An Excellent Building Site Extending To Approximately 0.8 Acre With Planning Permission For Two Dwellings
- Full Planning Permission Granted For A Substantial Two Storey Country Residence With Double Garage
- Second Site With Planning Permission Granted For A Detached Bungalow
- Large Stone Barn (Can be removed, if not required)
- Site Size Can Be Increased If Required, By Negotiation
- Private Rural Aspects And Panoramic Views
- Convenient To Banbridge, Rathfriland, Dromara And Castlewellan
- Directions: From Dromara Road turn into Lackan Road, site is 0.8 mile on right