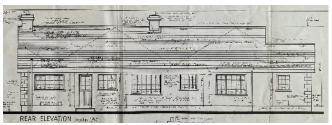

## www.hgraham.co.uk estate agents

- An Excellent Building Site Extending To Approximately 0.8 Acre With Planning Permission For Two Dwellings
- Full Planning Permission Granted For A Substantial Two Storey Country Residence With Double Garage
- Second Site With Planning Permission Granted For A Detached Bungalow
- Large Stone Barn (Can be removed, if not required)
- Site Size Can Be Increased If Required, By Negotiation
- Private Rural Aspects And Panoramic Views
- Convenient To Banbridge, Rathfriland, Dromara And Castlewellan
- Directions: From Dromara Road turn into Lackan Road, site is 0.8 mile on right