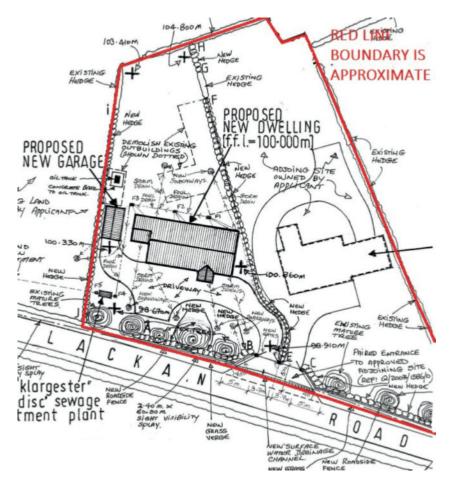

## www.hgraham.co.uk estate agents

- An Excellent Building Site Extending To Approximately 0.8 Acre With Planning Permission For Two Dwellings
- Full Planning Permission Granted For A Substantial Two Storey Country Residence With Double Garage
- Second Site With Planning Permission Granted For A Detached Bungalow
- Large Stone Barn (Can be removed, if not required)
- Site Size Can Be Increased If Required, By Negotiation
- Private Rural Aspects And Panoramic Views
- Convenient To Banbridge, Rathfriland, Dromara And Castlewellan
- Directions: From Dromara Road turn into Lackan Road, site is 0.8 mile on right