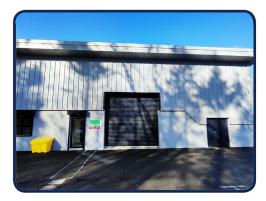

## FOR SALE

Per Annum £30,000 Per Annum

Unit 2, 11 Somerset Road, Coleraine, BT51 3LL

- Adaptable accommodation finished to shell finish
- First floor mezzanine
- Good eaves height
- All services available
- Electronic roller shutter
- Parking will be allocated
- Service charge to be confirmed
- Rent: £30,000 per annum + VAT