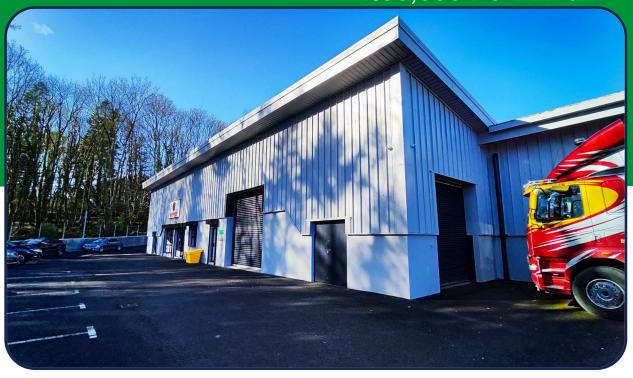

## FOR SALE

Per Annum £30,000 Per Annum

Unit 2, 11 Somerset Road, Coleraine, BT51 3LL

- Adaptable accommodation finished to shell finish
- First floor mezzanine
- Good eaves height
- All services available
- Electronic roller shutter
- Parking will be allocated
- Service charge to be confirmed
- Rent: £30,000 per annum + VAT

Warehousing extending to circa 456.4 SQ M (4,912 sq ft) with additional mezzanine of c.100 sq m