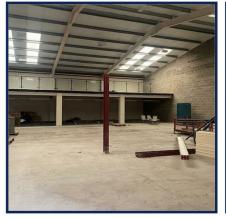

Warehousing extending to circa 456.4 SQ M (4,912 sq ft) with additional mezzanine of c.100 sq m