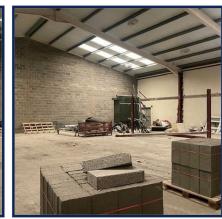

Warehousing extending to circa 456.4 SQ M (4,912 sq ft) with additional mezzanine of c.100 sq m