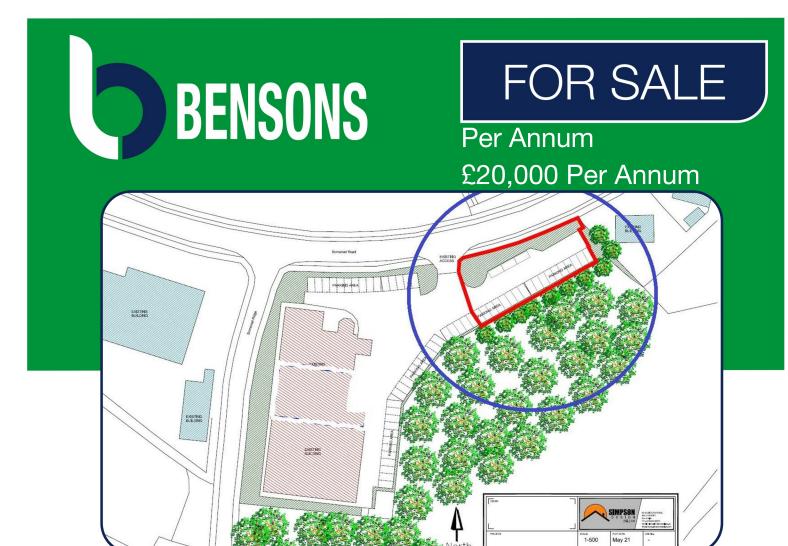

Commercial Lands adj. to 9 Somerset Road, Coleraine, BT51 3LL

- Commercial Lands extending to c. 0.5 acres
- Fronting main Somerset Road
- Prominent site
- Suitable for car sales, storage or display purposes
- Will be fenced and secured
- Services available
- £20,000 + VAT per annum

TO LET - SOMERSET AREA

Commercial lands extending to c. 0.5 acres