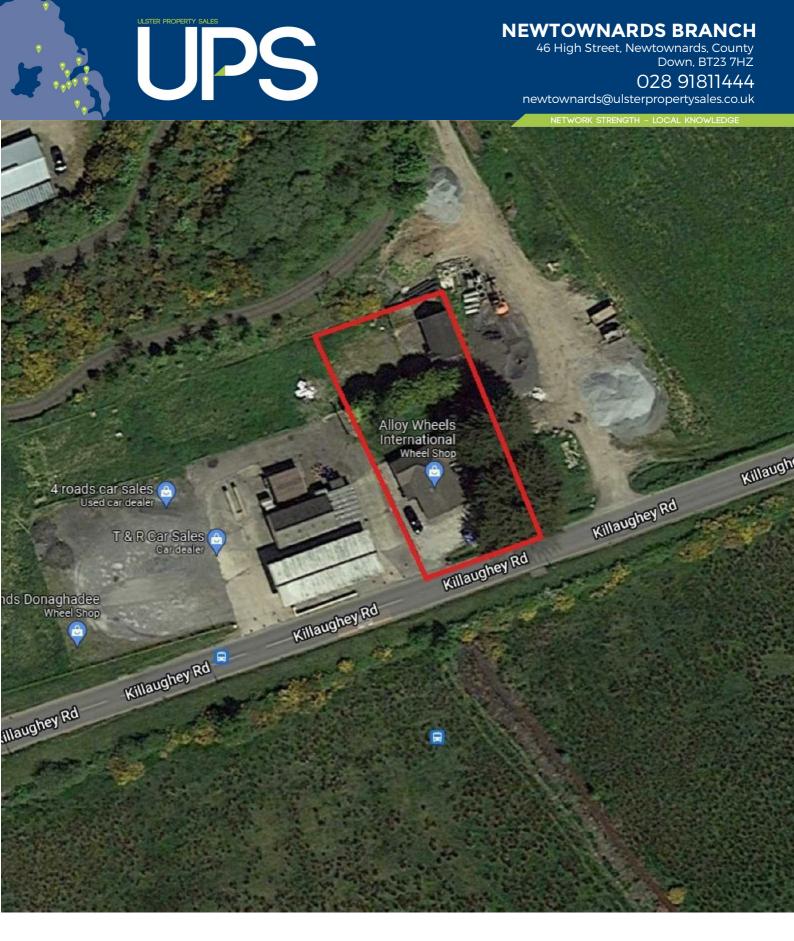

301 KILLAUGHEY ROAD, DONAGHADEE, BT21 OLY We are pleased to offer this site circa 0.35 acre to the open market. The land is situated at the four road ends providing easy access links to Bangor, Newtownards, Belfast and the Peninsula. The site includes a residential property in a state of poor repair and associated gardens and outbuildings.

We believe there is strong potential for the development of this land, subject to planning.

| Key Features |  |
|--------------|--|
|              |  |
|              |  |

Whilst every attempt has been made to ensure the accuracy of the floor plan contained here, measurements of doors, windows, rooms and any other items are approximate and no responsibility is taken for any error, omission or mis-statement. This plan is for illustrative purposes only and should be used as such by any prospective purchaser. The services, systems and appliances shown have not been tested and no guarantee as to their operatibility or efficiency can be given.