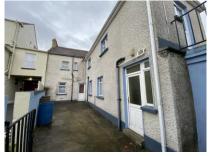

# BRIDGEVIEW, MAIN ST. URLINGFORD, CO. KILKENNY. E41 T6F8

For Sale By Private Treaty

We are delighted to offer this deceptively spacious two-storey property in a prime location on the Main Street in Urlingford, with numerous business on your doorstep. This property has great potential to converted back into a family home or as an investment requiring a few updating measures internally.

# ACCOMMODATION COMPRISES OF THE FOLLOWING:~

This property is currently laid out in two apartments, with an intercom system from the front door. This can be easily converted back to home or as an investment property with a proposed rental income of €1200 per month. The property is dated and would benefit from some updating measures throughout – but great potential. The property extends to 1435 sq ft internal measurement. Shared gated access to the rear where property is enclosed and has a garage 23' x 16'