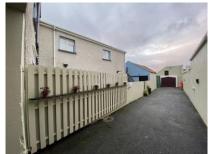

# ACCOMMODATION COMPRISES OF THE FOLLOWING:~

This property is currently laid out in two apartments, with an intercom system from the front door. This can be easily converted back to home or as an investment property with a proposed rental income of €1200 per month. The property is dated and would benefit from some updating measures throughout – but great potential. The property extends to 1435 sq ft internal measurement. Shared gated access to the rear where property is enclosed and has a garage 23' x 16'