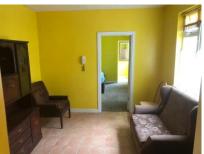

# ACCOMMODATION COMPRISES OF THE FOLLOWING:~

This property is currently laid out in two apartments, with an intercom system from the front door. This can be easily converted back to home or as an investment property with a proposed rental income of €1200 per month. The property is dated and would benefit from some updating measures throughout – but great potential. The property extends to 1435 sq ft internal measurement. Shared gated access to the rear where property is enclosed and has a garage 23' x 16'

## **GROUND FLOOR**

Hallway: 15 ft X 4 ft Kitchen: 17 ft X 7 ft

Bedroom: 10 ft X 13ft Ensuite: 7 ft X 6 ft

Bathroom: 13 ft X 10 ft

Bedroom: 12 ft X 10 ft