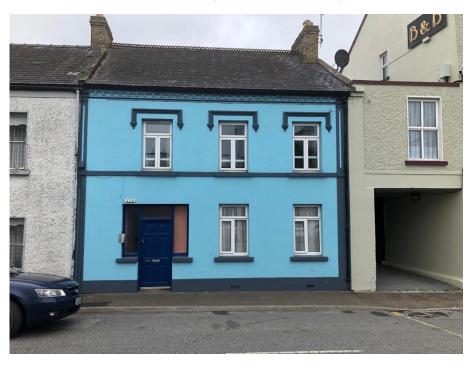

# BRIDGEVIEW, MAIN ST. URLINGFORD, CO. KILKENNY. E41 T6F8

For Sale By Private Treaty

We are delighted to offer this deceptively spacious two-storey property in a prime location on the Main Street in Urlingford, with numerous business on your doorstep. This property has great potential to converted back into a family home or as an investment requiring a few updating measures internally.

#### **FEATURES**

- Enormous potential to generate a healthy rental income when modernised!
- Potential to convert to office SPP excellent location with plenty of parking outside the door.
- Deceptively spacious extends to 1435 sq ft internal measurement

# ACCOMMODATION COMPRISES OF THE FOLLOWING:~

This property is currently laid out in two apartments, with an intercom system from the front door. This can be easily converted back to home or as an investment property with a proposed rental income of €1200 per month. The property is dated and would benefit from some updating measures throughout – but great potential. The property extends to 1435 sq ft internal measurement. Shared gated access to the rear where property is enclosed and has a garage 23' x 16'