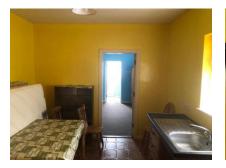

# ACCOMMODATION COMPRISES OF THE FOLLOWING:~

This property is currently laid out in two apartments, with an intercom system from the front door. This can be easily converted back to home or as an investment property with a proposed rental income of €1200 per month. The property is dated and would benefit from some updating measures throughout – but great potential. The property extends to 1435 sq ft internal measurement. Shared gated access to the rear where property is enclosed and has a garage 23' x 16'

## **GROUND FLOOR**

Hallway: 15 ft X 4 ft Kitchen: 17 ft X 7 ft

Bedroom: 10 ft X 13ft Ensuite: 7 ft X 6 ft

Bathroom: 13 ft X 10 ft

Bedroom: 12 ft X 10 ft