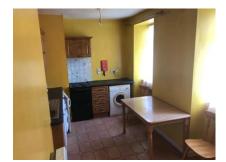

## **GROUND FLOOR**

Hallway: 15 ft X 4 ft Kitchen: 17 ft X 7 ft

Bedroom: 10 ft X 13ft Ensuite: 7 ft X 6 ft

Bathroom: 13 ft X 10 ft

Bedroom: 12 ft X 10 ft

## FIRST FLOOR

Kitchen: 13.5 ft X 9.5 ft

Bedroom: 12 ft X 10ft

Bathroom: 8 ft X 4.5 ft

Bedroom: 12 ft X 16 ft

Bathroom: 10 ft X 4 ft