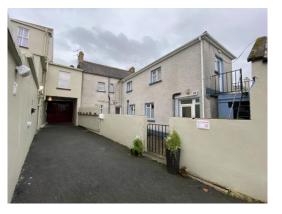

# BRIDGEVIEW, MAIN ST. URLINGFORD, CO. KILKENNY. E41 T6F8

For Sale By Private Treaty

We are delighted to offer this deceptively spacious two-storey property in a prime location on the Main Street in Urlingford, with numerous business on your doorstep. This property has great potential to converted back into a family home or as an investment requiring a few updating measures internally.

# ACCOMMODATION COMPRISES OF THE FOLLOWING:~

This property is currently laid out in two apartments, with an intercom system from the front door. This can be easily converted back to home or as an investment property with a proposed rental income of €1200 per month. The property is dated and would benefit from some updating measures throughout – but great potential. The property extends to 1435 sq ft internal measurement. Shared gated access to the rear where property is enclosed and has a garage 23' x 16'