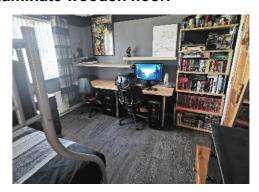

# P. McDermott

1<sup>st</sup> Floor Landing: Carpet to stairs and landing, shelved hot press.

Bedroom 1: 13'2 x 11' Range of fitted wardrobe furniture. Laminate wooden floor. Builtin wardrobe space.

11'3 x 11' Range of fitted office desk space and shelving. Built-in Bedroom 2: wardrobe, laminate wooden floor.