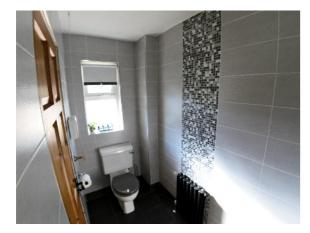

Ground Floor WC: 10'1 x 3'8 Low flush wc, pedestal wash hand basin. Walls fully tiled, floor tiled.