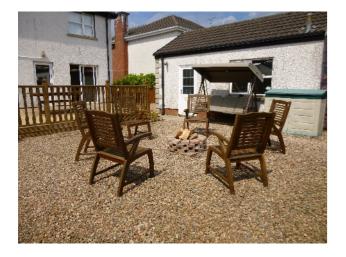

**Exterior:** 

Front garden laid in lawn with mature shrubs and hedging. Spacious paved driveway providing ample off-road parking. Raised decking area to the rear garden area.