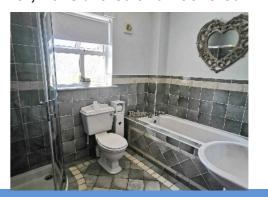

Bedroom 3: 11'5 x 9'8 Laminate wooden floor, TV points.

Main Bathroom: 9'4 x 7'1 Suite includes low flush wc, pedestal wash hand basin and electric shower, walls ½ tiled and floor tiled.