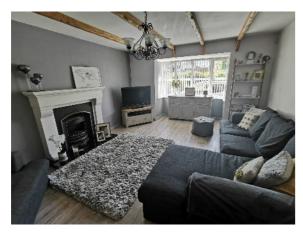

**Entrance Hall:** Bright spacious entrance hall, uPVC front door, telephone point, laminate

wooden floor, storage under stairs.

**Living Room:** 16'4 x 13' Feature bay window and open fire with back boiler, Sky & TV

points. Laminate wooden floor, fitted vertical blinds.

Kitchen/Dining: 22'9 x 10'8 Excellent range of eye and low level fitted kitchen units incorporating cooker with 5 ring gas hob and electric double oven, fridgefreezer, glazed display units. Sliding patio doors leading to rear garden. Tiled floor, walls tiled between kitchen units. uPVC back door. TV point.