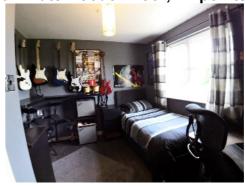

Bedroom 3: 11'5 x 9'8 Laminate wooden floor, TV points.

Main Bathroom: 9'4 x 7'1 Suite includes low flush wc, pedestal wash hand basin and electric shower, walls ½ tiled and floor tiled.