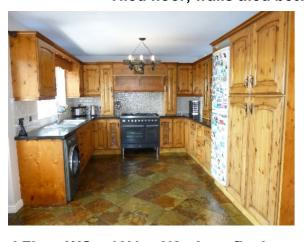

points. Laminate wooden floor, fitted vertical blinds.

Kitchen/Dining: 22'9 x 10'8 Excellent range of eye and low level fitted kitchen units incorporating cooker with 5 ring gas hob and electric double oven, fridgefreezer, glazed display units. Sliding patio doors leading to rear garden. Tiled floor, walls tiled between kitchen units. uPVC back door. TV point.