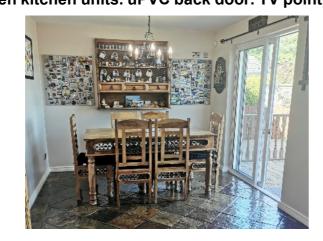

points. Laminate wooden floor, fitted vertical blinds.

Kitchen/Dining: 22'9 x 10'8 Excellent range of eye and low level fitted kitchen units incorporating cooker with 5 ring gas hob and electric double oven, fridgefreezer, glazed display units. Sliding patio doors leading to rear garden. Tiled floor, walls tiled between kitchen units. uPVC back door. TV point.