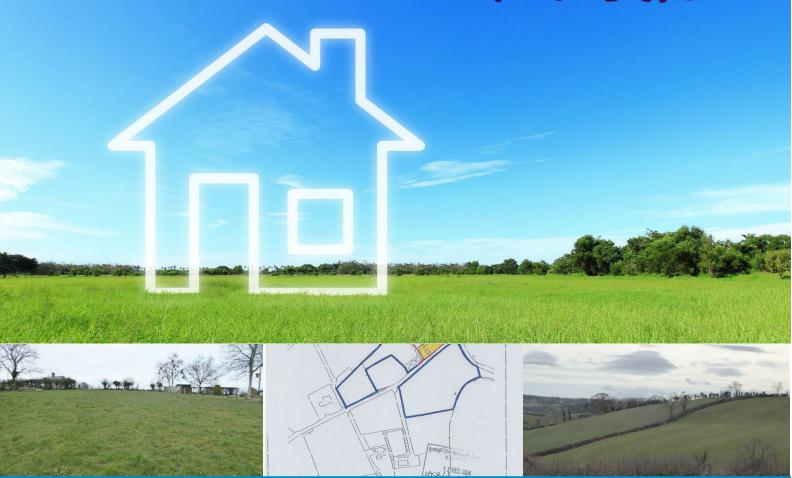

### **50 Barrack Hill** Banbridge **BT32 4HE**

- 0.75 Acre Site with Superb Views
- Outline Planning Permission Granted
- Planning Reference LA08/2016/1616/0
- Mains Electricity and Telephone Nearby
- Drainage By Way of Septic Tank
- Boundary Map In Photos
- Conveniently Located to A1 Carriageway
- Site For Infill Dwelling