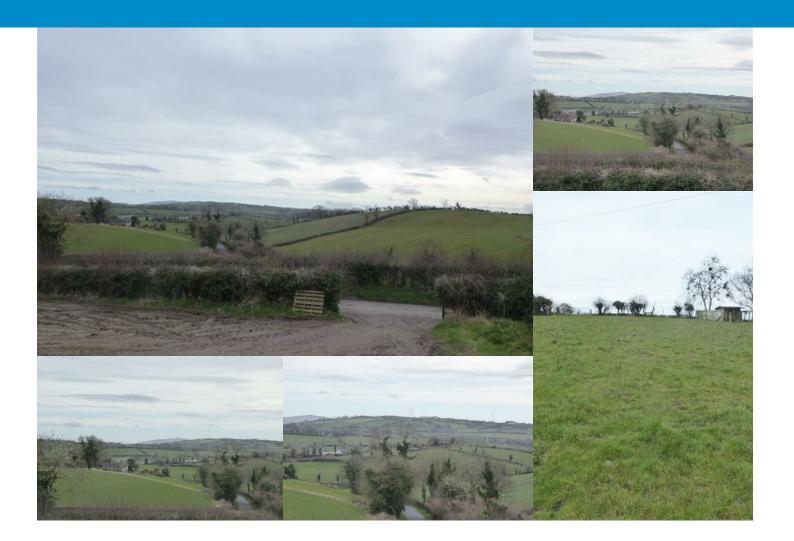

- 0.75 Acre Site with Superb Views
- Outline Planning Permission Granted
- Planning Reference LA08/2016/1616/0
- Mains Electricity and Telephone Nearby
- Drainage By Way of Septic Tank
- Boundary Map In Photos
- Conveniently Located to A1 Carriageway
- Site For Infill Dwelling