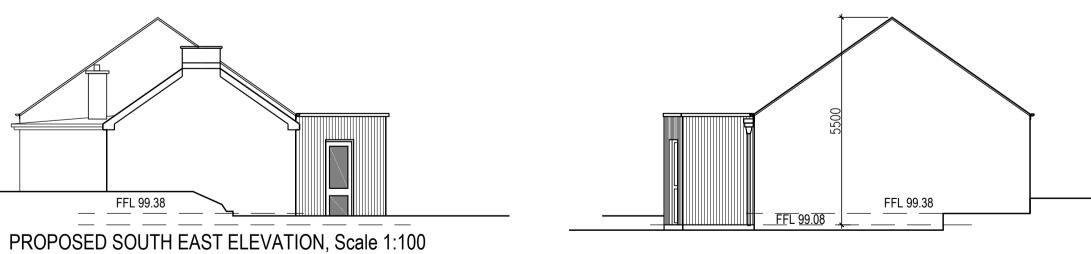

PROPOSED SITE LAYOUT PLAN, Scale 1:500

Roof windows

Extension outlined thus

EXTENSION FINISHES:

PROPOSED NORTH WEST ELEVATION, Scale 1:100

| Drawing S | Status<br>PLANNING APPLI                                    | CATION  |                 | Drawn By BC      |
|-----------|-------------------------------------------------------------|---------|-----------------|------------------|
| Client    | FRANCK PASQUIER                                             |         |                 | Checked By       |
| Project   | HOUSE REFURBISHMENT & EXTENSION, TULLYVOOSE, CO. DONEGAL.   |         |                 | Scale 1:100      |
| Title     | GENERAL ARRANGEMENT DRAWINGS<br>PLANS, SECTIONS, ELEVATIONS |         |                 | Date<br>AUG 2016 |
| Job No.   | 16S20                                                       | Stage 3 | Drawing No. 003 | Rev <b>A</b>     |