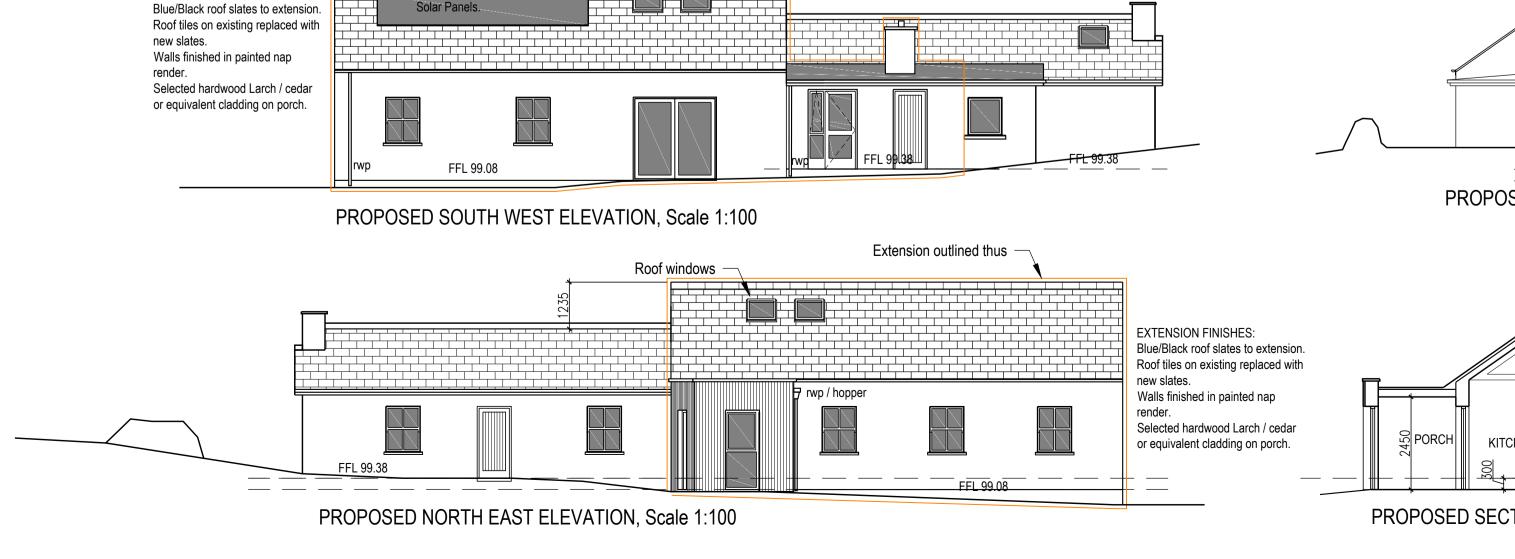

PROPOSED SITE LAYOUT PLAN, Scale 1:500

Roof windows

Extension outlined thus

EXTENSION FINISHES:

PROPOSED NORTH WEST ELEVATION, Scale 1:100

| Drawing S | Status<br>PLANNING APPLI                                    | CATION  |                 | Drawn By BC      |
|-----------|-------------------------------------------------------------|---------|-----------------|------------------|
| Client    | FRANCK PASQUIER                                             |         |                 | Checked By       |
| Project   | HOUSE REFURBISHMENT & EXTENSION, TULLYVOOSE, CO. DONEGAL.   |         |                 | Scale 1:100      |
| Title     | GENERAL ARRANGEMENT DRAWINGS<br>PLANS, SECTIONS, ELEVATIONS |         |                 | Date<br>AUG 2016 |
| Job No.   | 16S20                                                       | Stage 3 | Drawing No. 003 | Rev <b>A</b>     |