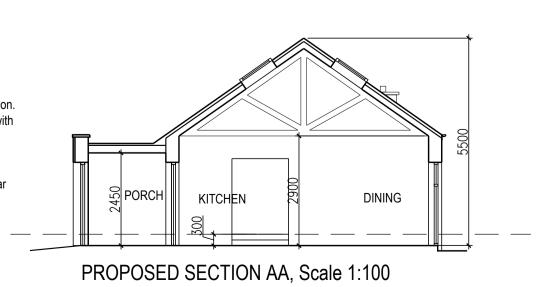

PROPOSED SITE LAYOUT PLAN, Scale 1:500

Roof windows

Extension outlined thus

EXTENSION FINISHES:

PROPOSED NORTH WEST ELEVATION, Scale 1:100

| Drawing S | Status<br>PLANNING APPLI                                    | CATION  |                 | Drawn By BC      |
|-----------|-------------------------------------------------------------|---------|-----------------|------------------|
| Client    | FRANCK PASQUIER                                             |         |                 | Checked By       |
| Project   | HOUSE REFURBISHMENT & EXTENSION, TULLYVOOSE, CO. DONEGAL.   |         |                 | Scale 1:100      |
| Title     | GENERAL ARRANGEMENT DRAWINGS<br>PLANS, SECTIONS, ELEVATIONS |         |                 | Date<br>AUG 2016 |
| Job No.   | 16S20                                                       | Stage 3 | Drawing No. 003 | Rev <b>A</b>     |