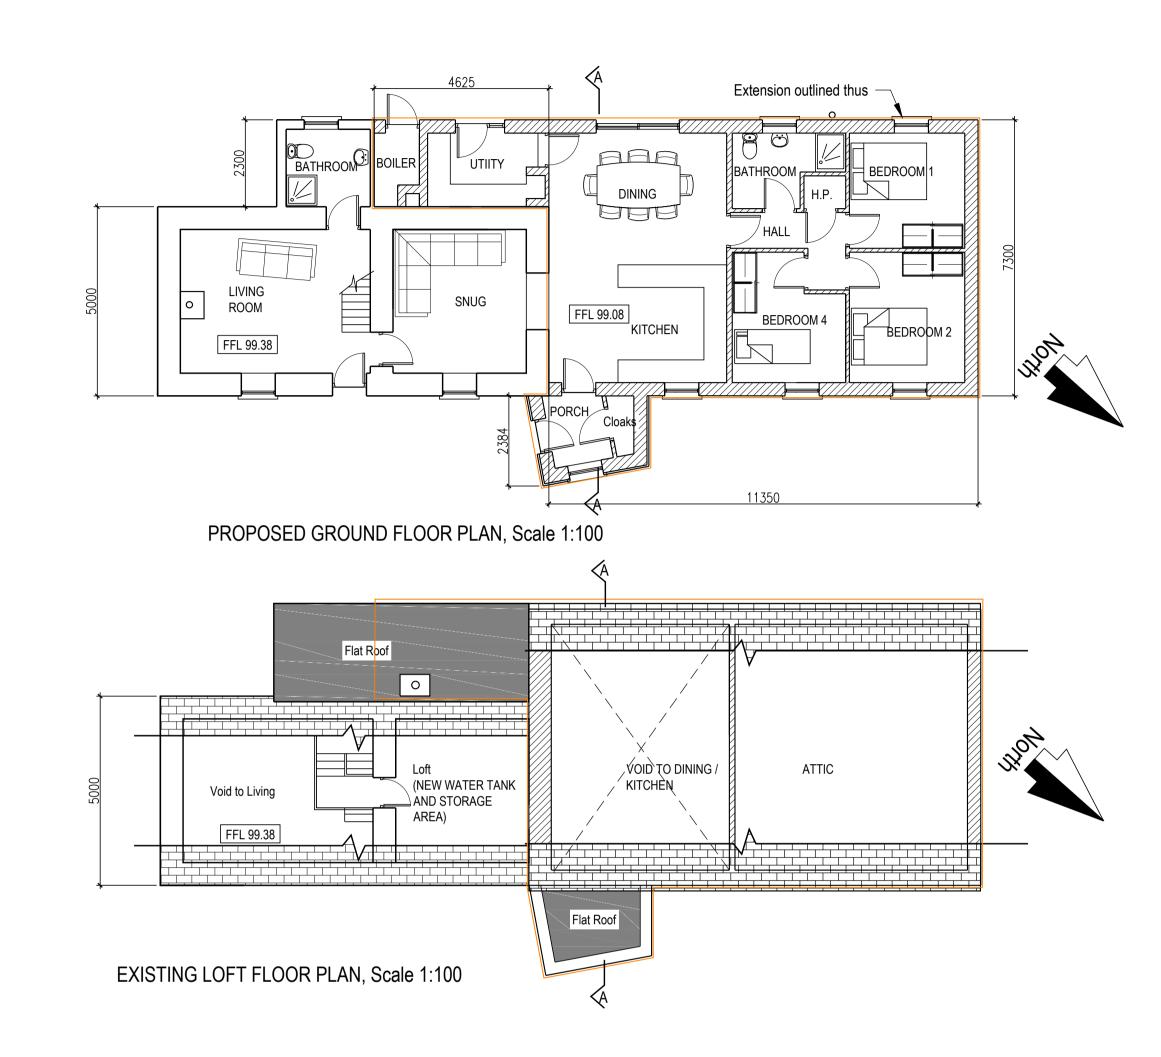

PROPOSED SITE LAYOUT PLAN, Scale 1:500

Roof windows

Extension outlined thus

EXTENSION FINISHES:

PROPOSED NORTH WEST ELEVATION, Scale 1:100

| Drawing S | Status<br>PLANNING APPLI                                    | CATION  |                 | Drawn By BC      |
|-----------|-------------------------------------------------------------|---------|-----------------|------------------|
| Client    | FRANCK PASQUIER                                             |         |                 | Checked By       |
| Project   | HOUSE REFURBISHMENT & EXTENSION, TULLYVOOSE, CO. DONEGAL.   |         |                 | Scale 1:100      |
| Title     | GENERAL ARRANGEMENT DRAWINGS<br>PLANS, SECTIONS, ELEVATIONS |         |                 | Date<br>AUG 2016 |
| Job No.   | 16S20                                                       | Stage 3 | Drawing No. 003 | Rev <b>A</b>     |