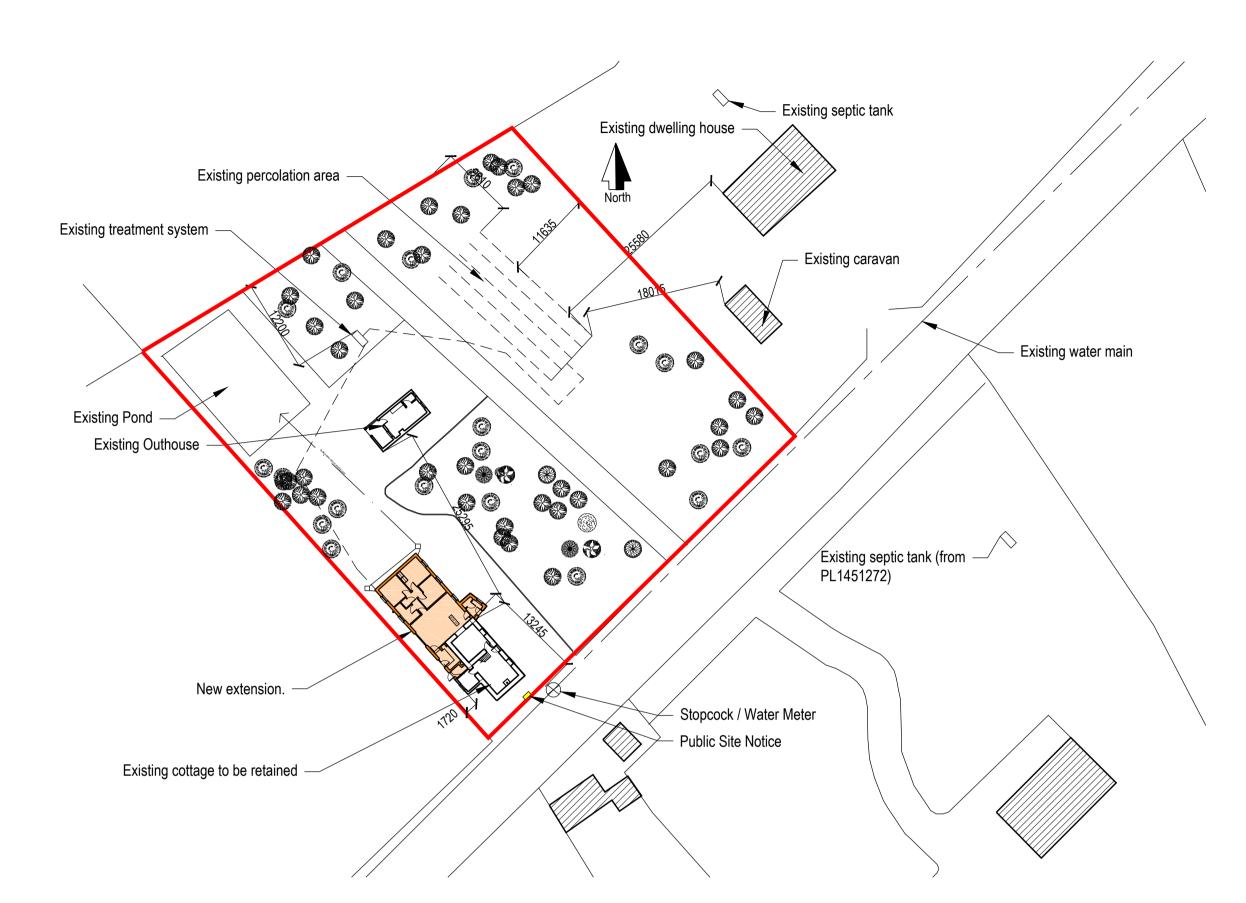

PROPOSED SITE LAYOUT PLAN, Scale 1:500

Roof windows

Extension outlined thus

EXTENSION FINISHES:

PROPOSED NORTH WEST ELEVATION, Scale 1:100

| Drawing S | Status<br>PLANNING APPLI                                    | CATION  |                 | Drawn By BC      |
|-----------|-------------------------------------------------------------|---------|-----------------|------------------|
| Client    | FRANCK PASQUIER                                             |         |                 | Checked By       |
| Project   | HOUSE REFURBISHMENT & EXTENSION, TULLYVOOSE, CO. DONEGAL.   |         |                 | Scale 1:100      |
| Title     | GENERAL ARRANGEMENT DRAWINGS<br>PLANS, SECTIONS, ELEVATIONS |         |                 | Date<br>AUG 2016 |
| Job No.   | 16S20                                                       | Stage 3 | Drawing No. 003 | Rev <b>A</b>     |