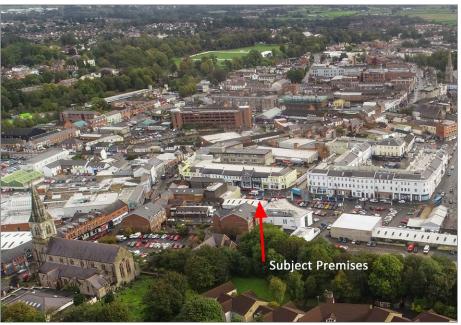

### LOCATION

The City of Lisburn is located c. 8 miles south west of Belfast and forms part of the Belfast Metropolitan Area. It had a population of 71,465 people at the time of the 2011 Census and has excellent transport links to the rest of the province via the M1 motorway.

The subject property is located on Market Place one of the main arterial routes into the city and sits adjacent to the recently refurbished Ford Car Showroom.

Neighbouring occupiers include The Progressive Building Society, Danske Bank and the main pedestrian entrance to Bow Street Mall.