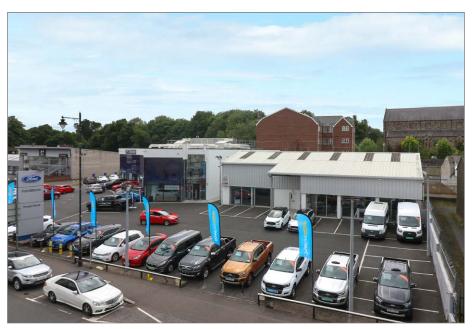

The subject property is located on Market Place one of the main arterial routes into the city and sits adjacent to the recently refurbished Ford Car Showroom.

Neighbouring occupiers include The Progressive Building Society, Danske Bank and the main pedestrian entrance to Bow Street Mall.

Externally the property benefits from excellent road frontage on Market Place and dedicated on site car parking for approximately 20 cars.

| FLOOR        | ACCOMODATION | Sq. Ft | Sq. M |
|--------------|--------------|--------|-------|
| Ground Floor | Showroom     | 2,448  | 227   |
| First Floor  | Offices      | 1,622  | 151   |
| First Floor  | Kitchen      | 93     | 9     |