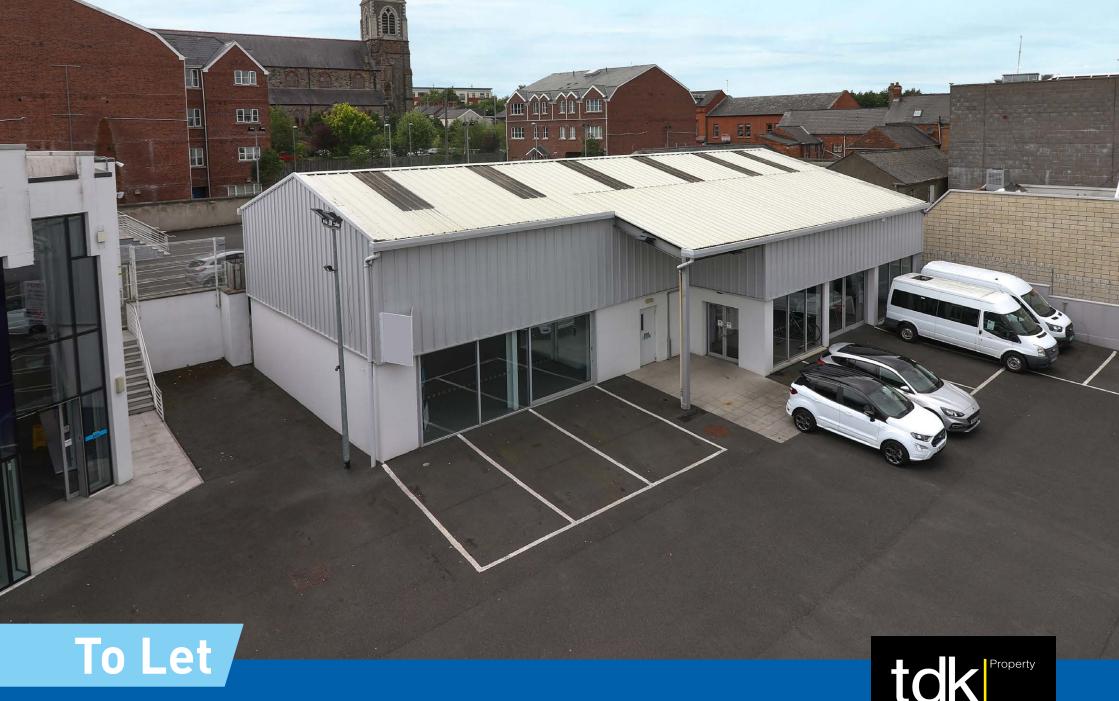

The subject property is located on Market Place one of the main arterial routes into the city and sits adjacent to the recently refurbished Ford Car Showroom.

Neighbouring occupiers include The Progressive Building Society, Danske Bank and the main pedestrian entrance to Bow Street Mall.

# **DESCRIPTION**

The property is a modern purpose-built showroom with first floor offices and staff facilities. The property was previously used as a car showroom and is currently fitted out to a high standard to include a mixture of tiled and carpeted floors, plaster painted walls and suspended ceiling and recessed lighting.

Externally the property benefits from excellent road frontage on Market Place and dedicated on site car parking for approximately 20 cars.

| FLOOR        | ACCOMODATION | Sq. Ft | Sq. M |
|--------------|--------------|--------|-------|
| Ground Floor | Showroom     | 2,448  | 227   |
| First Floor  | Offices      | 1,622  | 151   |
| First Floor  | Kitchen      | 93     | 9     |