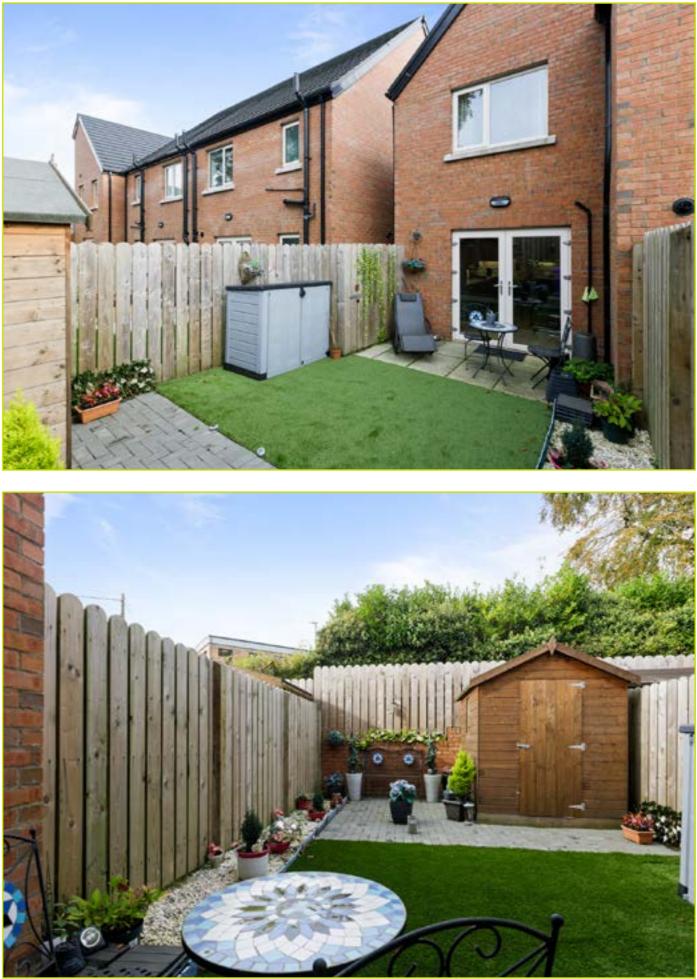

# SUMMARY

Very well presented semi-detached family home perfectly located within easy walking distance of Dunmurry village. The accommodation briefly comprises of a bright and spacious living room, modern kitchen with dining area and downstairs w.c on the ground floor. Three generous bedrooms (master with ensuite shower room) and a luxury bathroom are to the first floor.

The property further benefits from a private and enclosed rear garden, communal parking, gas heating and double glazing.

Early viewing is advised to appreciate this fine home.

Telephone 028 9030 8855 www.douganproperty.com

### Outside

Private and enclosed rear garden with artificial grass, brick paviour patio, timber fencing.Additional communal gardens. Communal parking to front.