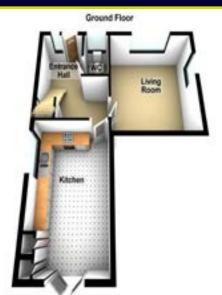

### **ACCOMMODATION:**

### **Ground Floor**

**ENTRANCE HALL:** Composite front door, wood strip flooring. under stair storage

**DOWNSTAIRS W.C:** Low flush w.c, pedestal wash hand basin with chrome, spot lighting, tiled floor

#### LIVING ROOM:

13' 5" x 13' 0" (4.09m x 3.96m) Wood strip flooring

### KITCHEN WITH DINING AREA :

**16' 7" x 10' 5" (5.05m x 3.18m)** Stunning range of high and low level units with feature under lighting and chrome handles, work surfaces with matching upstand, stainless steel sink unit, integrated oven with four ring halogen hob, integrated fridge freezer, integrated dishwasher, integrated washing machine, wood strip flooring, spot lighting, double doors to rear garden

# FLOOR PLANS (NOT TO SCALE)

Dougan Residential for themselves and for the Vendors or Lessors of the property whose agents they are give notice that; i) these particulars are given without responsibility of Dougan Residential or the Vendors or Lessors as a general outline only, for the guidance of prospective purchasers or tenants, and do not constitute the whole or any part of an offer or contract; ii) Dougan Residential cannot guarantee the accuracy of any description, dimensions, references to condition, necessary permissions for use and occupation and other details contained herein and any prospective purchasers or tenants should not rely on them as statements or representations of fact but must satisfy themselves by inspection or otherwise as to the accuracy of each of them; iii) no employee of Dougan Residential has any authority to make or give any representation or warranty or enter into any contract whatsoever in relation to the property; iv) VAT may be payable on the purchaser price and/or rent, all figures are quoted exclusive of VAT, intending purchasers or lesses must satisfy themselves as to the applicable VAT position, if necessary by taking appropriate professional advice; v) Dougan Residential will not be liable, in negligence or otherwise, for any loss arising from the use of these particulars.