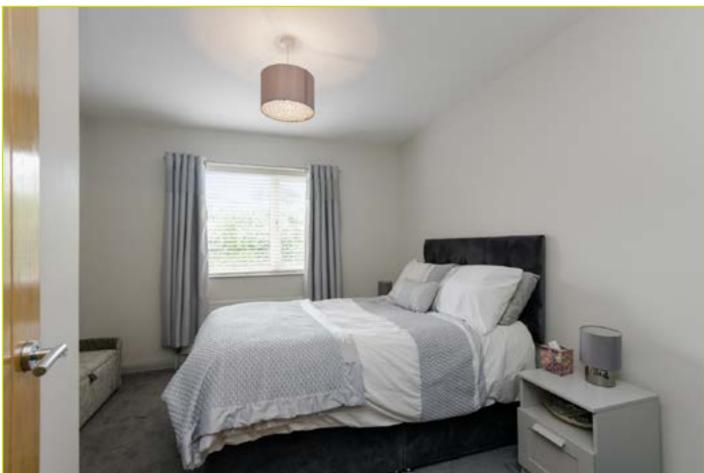

### BEDROOM (1): 11' 9" x 10' 5" (3.58m x 3.18m)

**ENSUITE SHOWER ROOM:** Fully tiled shower cubicle, pedestal wash hand basin with chrome taps, tiled floor, spot lighting

BEDROOM (2): 13' 4" x 8' 6" (4.06m x 2.59m)

BEDROOM (3): 8' 5" x 7' 7" (2.57m x 2.31m)

**BATHROOM:** Luxury suite comprising of a panel bath with chrome taps, pedestal wash hand basin with chrome taps, heated chrome towel radiator, partly tiled walls, tiled floor, spot lighting