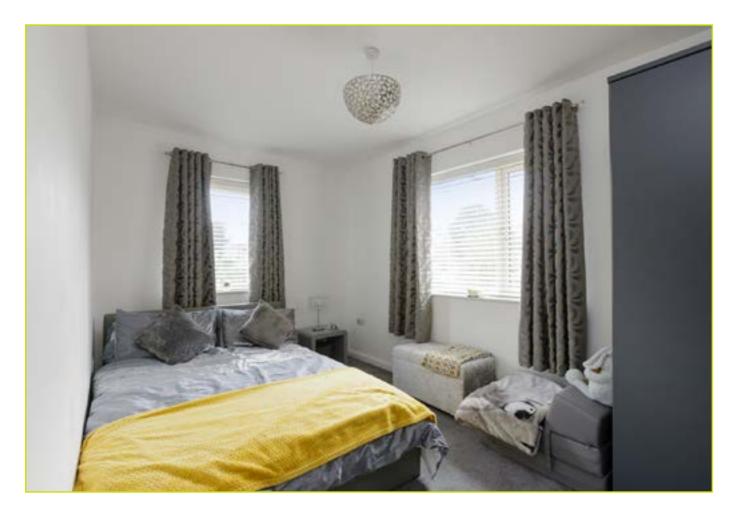

### BEDROOM (1): 11' 9" x 10' 5" (3.58m x 3.18m)

**ENSUITE SHOWER ROOM:** Fully tiled shower cubicle, pedestal wash hand basin with chrome taps, tiled floor, spot lighting

BEDROOM (2): 13' 4" x 8' 6" (4.06m x 2.59m)

BEDROOM (3): 8' 5" x 7' 7" (2.57m x 2.31m)

**BATHROOM:** Luxury suite comprising of a panel bath with chrome taps, pedestal wash hand basin with chrome taps, heated chrome towel radiator, partly tiled walls, tiled floor, spot lighting