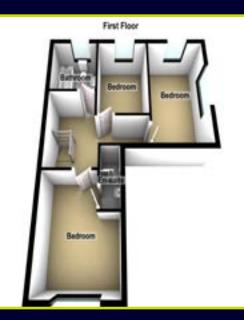

#### **First Floor**

**LANDING:** Roof space access

### BEDROOM (1): 11' 9" x 10' 5" (3.58m x 3.18m)

**ENSUITE SHOWER ROOM:** Fully tiled shower cubicle, pedestal wash hand basin with chrome taps, tiled floor, spot lighting

BEDROOM (2): 13' 4" x 8' 6" (4.06m x 2.59m)

BEDROOM (3): 8' 5" x 7' 7" (2.57m x 2.31m)

**BATHROOM:** Luxury suite comprising of a panel bath with chrome taps, pedestal wash hand basin with chrome taps, heated chrome towel radiator, partly tiled walls, tiled floor, spot lighting

# FLOOR PLANS (NOT TO SCALE)

Dougan Residential for themselves and for the Vendors or Lessors of the property whose agents they are give notice that; i) these particulars are given without responsibility of Dougan Residential or the Vendors or Lessors as a general outline only, for the guidance of prospective purchasers or tenants, and do not constitute the whole or any part of an offer or contract; ii) Dougan Residential cannot guarantee the accuracy of any description, dimensions, references to condition, necessary permissions for use and occupation and other details contained herein and any prospective purchasers or tenants should not rely on them as statements or representations of fact but must satisfy themselves by inspection or otherwise as to the accuracy of each of them; iii) no employee of Dougan Residential has any authority to make or give any representation or warranty or enter into any contract whatsoever in relation to the property; iv) VAT may be payable on the purchaser price and/or rent, all figures are quoted exclusive of VAT, intending purchasers or lesses must satisfy themselves as to the applicable VAT position, if necessary by taking appropriate professional advice; v) Dougan Residential will not be liable, in negligence or otherwise, for any loss arising from the use of these particulars.