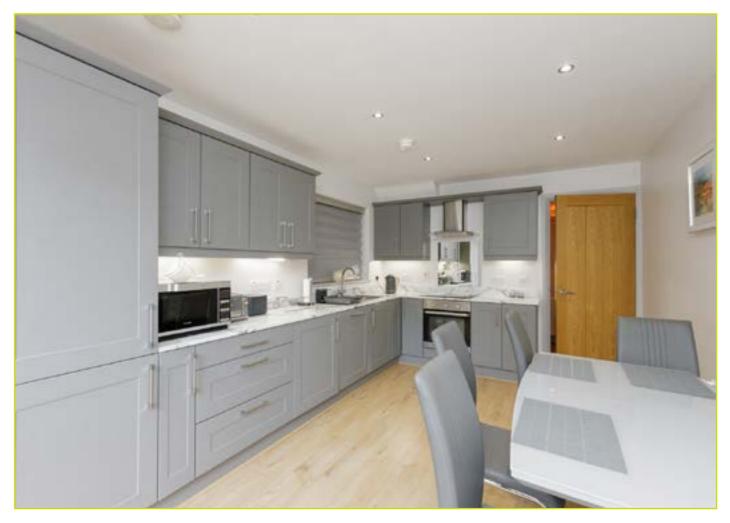

### KITCHEN WITH DINING AREA :

**16' 7" x 10' 5" (5.05m x 3.18m)** Stunning range of high and low level units with feature under lighting and chrome handles, work surfaces with matching upstand, stainless steel sink unit, integrated oven with four ring halogen hob, integrated fridge freezer, integrated dishwasher, integrated washing machine, wood strip flooring, spot lighting, double doors to rear garden