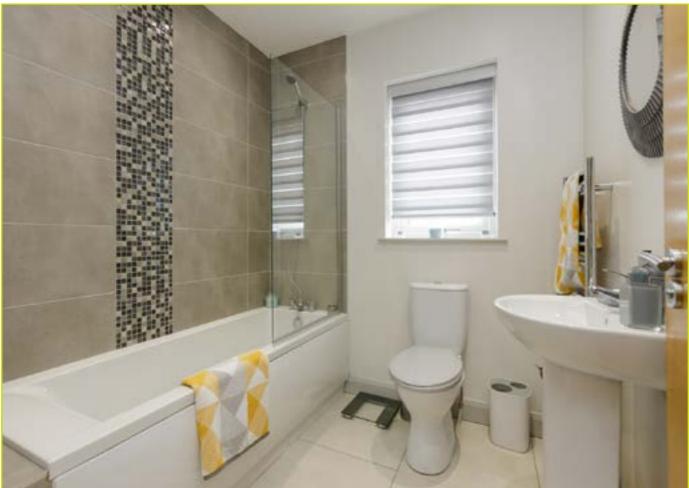

BEDROOM (3): 8' 5" x 7' 7" (2.57m x 2.31m)

**BATHROOM:** Luxury suite comprising of a panel bath with chrome taps, pedestal wash hand basin with chrome taps, heated chrome towel radiator, partly tiled walls, tiled floor, spot lighting