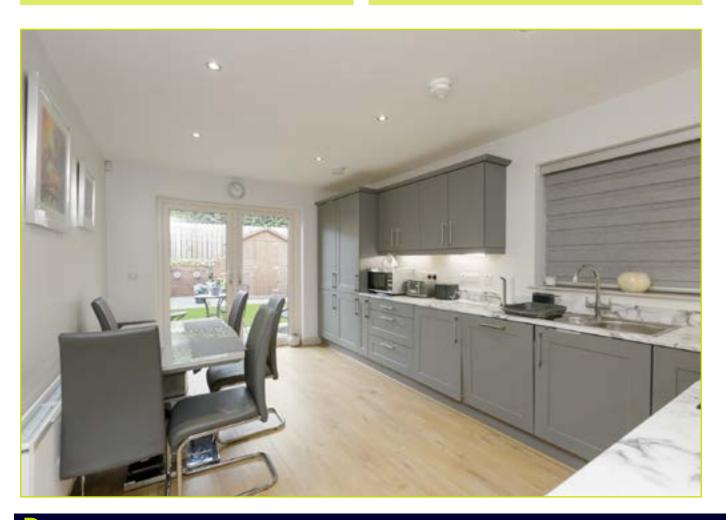

### KITCHEN WITH DINING AREA :

**16' 7" x 10' 5" (5.05m x 3.18m)** Stunning range of high and low level units with feature under lighting and chrome handles, work surfaces with matching upstand, stainless steel sink unit, integrated oven with four ring halogen hob, integrated fridge freezer, integrated dishwasher, integrated washing machine, wood strip flooring, spot lighting, double doors to rear garden