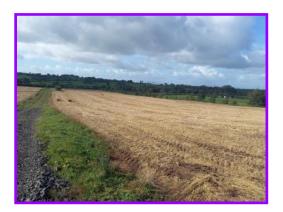

#### Location

This ideal holding is conveniently situated along the Ballyutoag Hill Road which is located just off the Ballyutoag Road. It is approximately 7 miles from Belfast in an extremely sought after agricultural district.

### **Description**

The sale of this useful portion of agricultural land presents an opportunity to acquire a nice amount of agricultural land which would support a small holding or a useful outfarm for a local farmer. These lands were sown out in barley in 2021 and yield 2.4 tonnes per acre which demonstrates great potential.