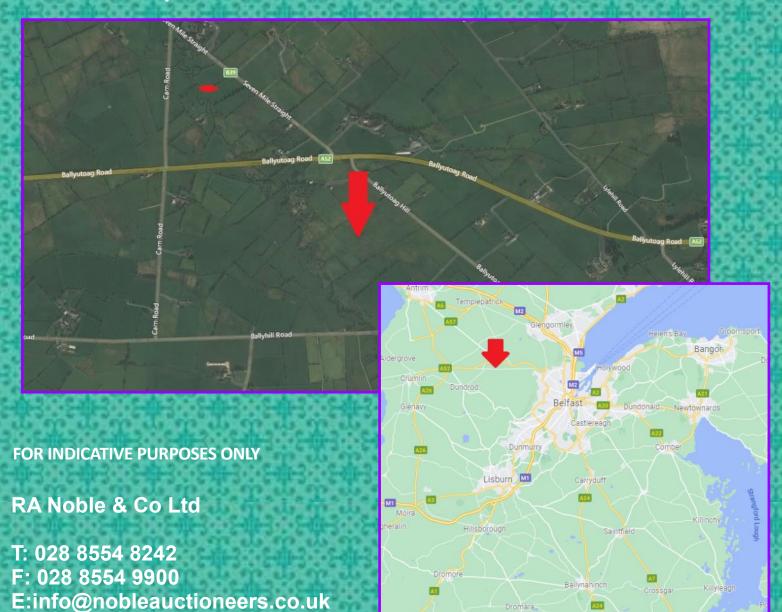

#### Location

This ideal holding is conveniently situated along the Ballyutoag Hill Road which is located just off the Ballyutoag Road. It is approximately 7 miles from Belfast in an extremely sought after agricultural district.

#### **Location Maps**

JONATHAN KEYS
M: 077 4632 2257
jonny@nobleauctioneers.co.uk