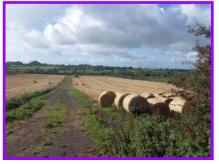

### **Description**

The sale of this useful portion of agricultural land presents an opportunity to acquire a nice amount of agricultural land which would support a small holding or a useful outfarm for a local farmer. These lands were sown out in barley in 2021 and yield 2.4 tonnes per acre which demonstrates great potential.