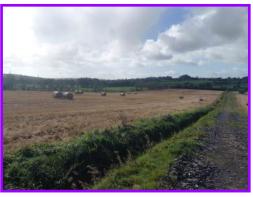

### **Description**

The sale of this useful portion of agricultural land presents an opportunity to acquire a nice amount of agricultural land which would support a small holding or a useful outfarm for a local farmer. These lands were sown out in barley in 2021 and yield 2.4 tonnes per acre which demonstrates great potential.