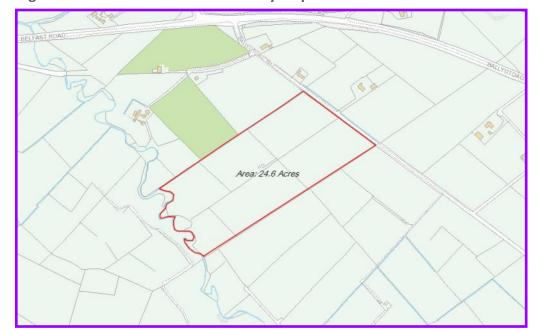

#### **Sale Details**

Offers Around £295,000.00.

Agricultural Lands—Indicative Boundary Map