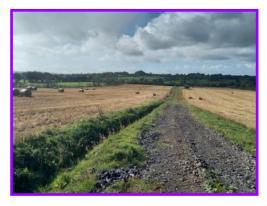

### **Description**

The sale of this useful portion of agricultural land presents an opportunity to acquire a nice amount of agricultural land which would support a small holding or a useful outfarm for a local farmer. These lands were sown out in barley in 2021 and yield 2.4 tonnes per acre which demonstrates great potential.