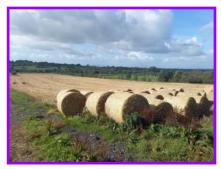

### **Description**

The sale of this useful portion of agricultural land presents an opportunity to acquire a nice amount of agricultural land which would support a small holding or a useful outfarm for a local farmer. These lands were sown out in barley in 2021 and yield 2.4 tonnes per acre which demonstrates great potential.