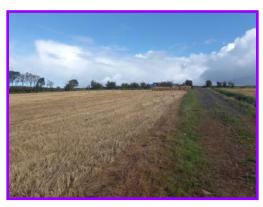

#### Location

This ideal holding is conveniently situated along the Ballyutoag Hill Road which is located just off the Ballyutoag Road. It is approximately 7 miles from Belfast in an extremely sought after agricultural district.

### **Description**

The sale of this useful portion of agricultural land presents an opportunity to acquire a nice amount of agricultural land which would support a small holding or a useful outfarm for a local farmer. These lands were sown out in barley in 2021 and yield 2.4 tonnes per acre which demonstrates great potential.