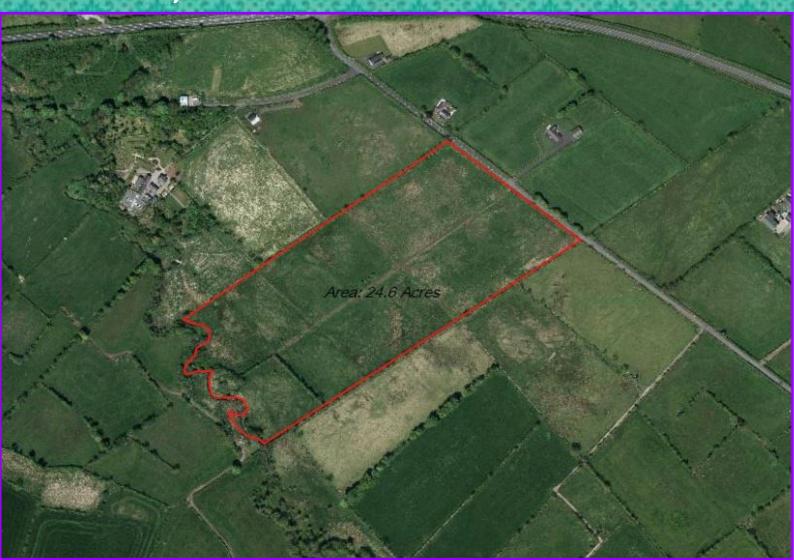

#### **Sale Details**

Offers Around £295,000.00.

Agricultural Lands—Indicative Boundary Map