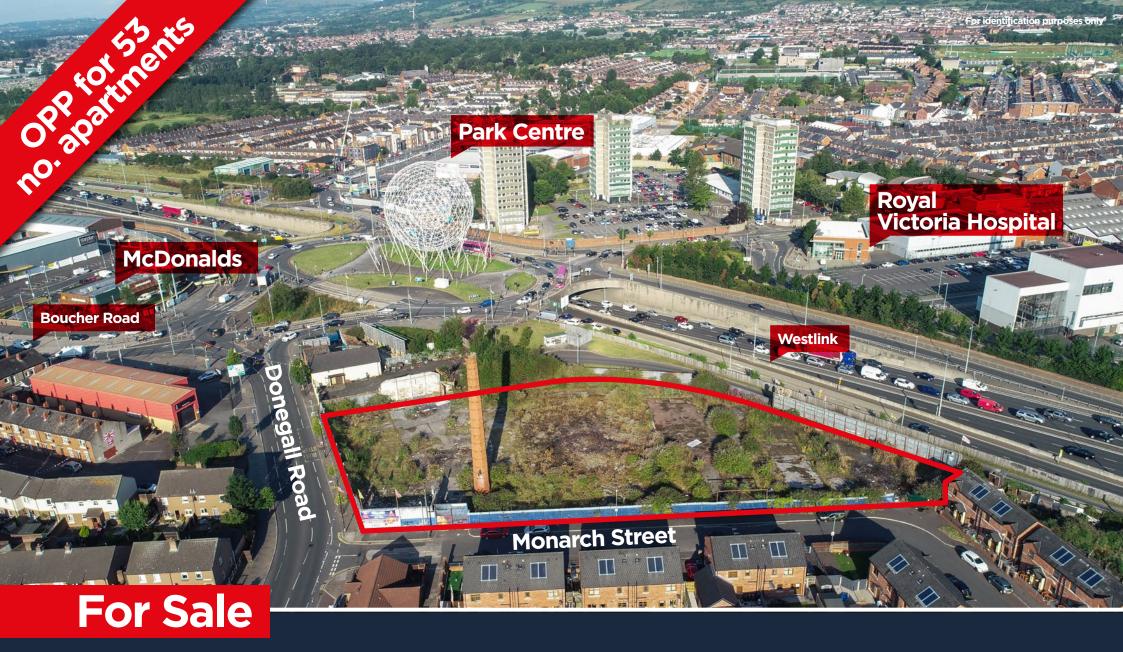

#### LOCATION

The site is located at the junction of the Donegall Road with Monarch Street, in close proximity to the Broadway Roundabout and Glenmachan St leading on to Boucher Road. The site is conveniently located just off the Westlink providing access to both the M1 & M2 Motorway network. The City Centre is only a short drive away whilst Belfast's two main Hospitals (Royal Victoria Hospital & Belfast City Hospitals) are located within a short walk of the site. The Adelaide & City Hospital train halts are both located near to the site.

#### DESCRIPTION

The site extends to approximately 1.30 acres and is predominantly level. Whilst being a 'brownfield' development site, the previous buildings have been demolished and largely cleared from the site. The chimney is a scheduled monument from the original weaving works and still stands on the site. The site benefits from a good frontage onto the Donegall Road and Monarch Street whilst the rear boundary abuts the Westlink Bus Corridor slip road. The site also benefits from advertising income of  $\pm$ 5,100 p.a.