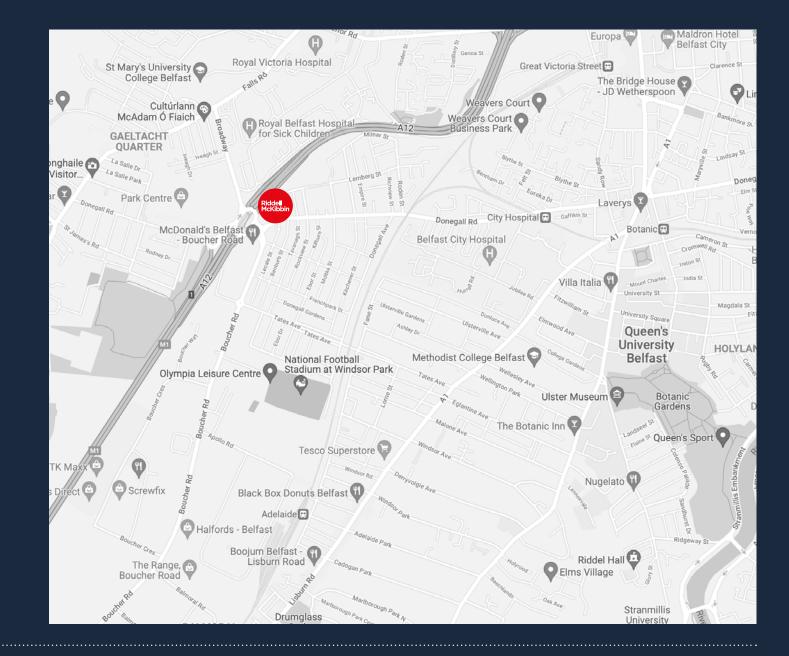

#### LOCATION

The site is located at the junction of the Donegall Road with Monarch Street, in close proximity to the Broadway Roundabout and Glenmachan St leading on to Boucher Road. The site is conveniently located just off the Westlink providing access to both the M1 & M2 Motorway network. The City Centre is only a short drive away whilst Belfast's two main Hospitals (Royal Victoria Hospital & Belfast City Hospitals) are located within a short walk of the site. The Adelaide & City Hospital train halts are both located near to the site.