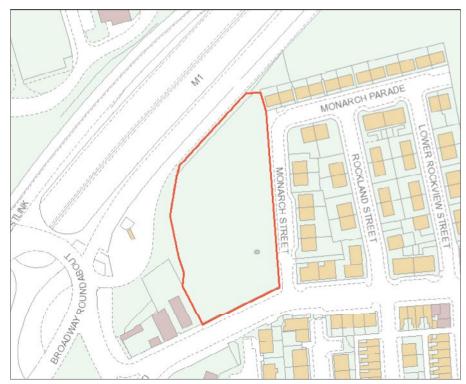

#### LOCATION

The site is located at the junction of the Donegall Road with Monarch Street, in close proximity to the Broadway Roundabout and Glenmachan St leading on to Boucher Road. The site is conveniently located just off the Westlink providing access to both the M1 & M2 Motorway network. The City Centre is only a short drive away whilst Belfast's two main Hospitals (Royal Victoria Hospital & Belfast City Hospitals) are located within a short walk of the site. The Adelaide & City Hospital train halts are both located near to the site.

#### DESCRIPTION

The site extends to approximately 1.30 acres and is predominantly level. Whilst being a 'brownfield' development site, the previous buildings have been demolished and largely cleared from the site. The chimney is a scheduled monument from the original weaving works and still stands on the site. The site benefits from a good frontage onto the Donegall Road and Monarch Street whilst the rear boundary abuts the Westlink Bus Corridor slip road. The site also benefits from advertising income of  $\pm$ 5,100 p.a.