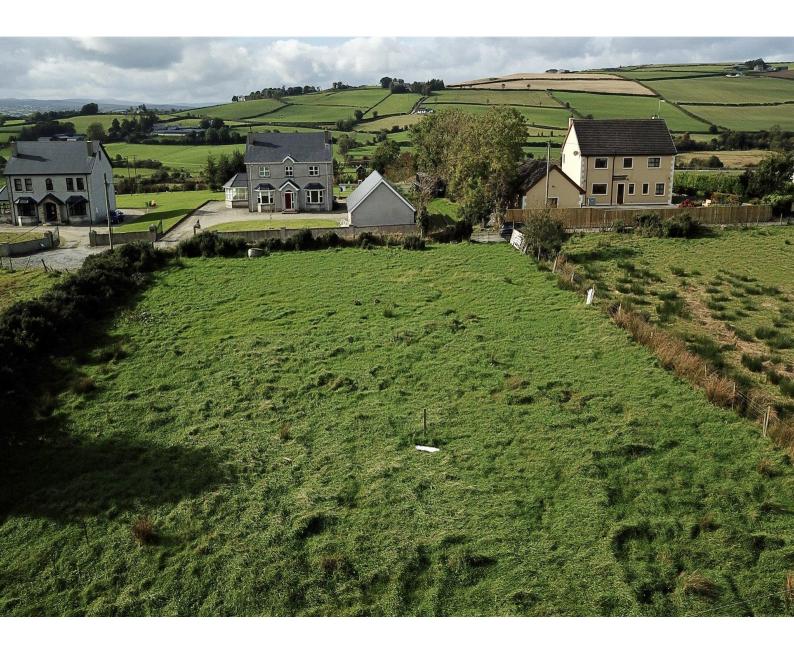

#### Description

A rectangular shape residential site contained in Folio DL61567F, extending to 0.20 HA (0.49 Acres) approximately, being sold subject to planning permission.

Located within 20 minutes drive of Letterkenny, 25 minutes drive of Derry City and 15 minutes from Lifford. The local amenities of the village of Manorcunningham are all within 8 minutes drive of the site.

### **Special Features**

- Views of surrounding countryside.
- Central location.
- Mains water laid into site.
- Boundaries are marked out with wire and post fencing and agricultural gate.