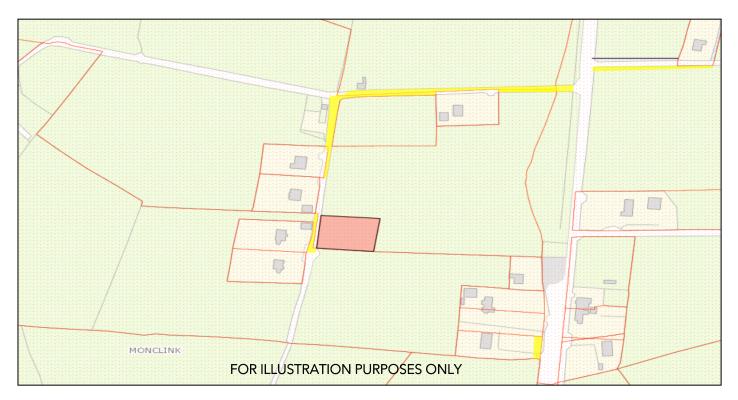

#### Description

A rectangular shape residential site contained in Folio DL61567F, extending to 0.20 HA (0.49 Acres) approximately, being sold subject to planning permission.

Located within 20 minutes drive of Letterkenny, 25 minutes drive of Derry City and 15 minutes from Lifford. The local amenities of the village of Manorcunningham are all within 8 minutes drive of the site.

#### Directions

Using Google Maps, insert F92 R597 and follow the directions. The Eircode is for the house directly opposite the site, which is easily identifiable by our prominent 'For Sale' board. Latitude: 54.948157 Longitude: -7.574488 (copy into Google Maps for location / streetview)