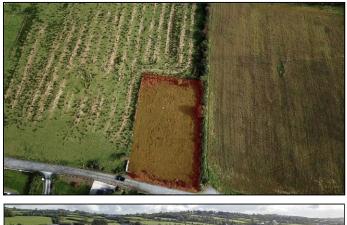

#### Description

A rectangular shape residential site contained in Folio DL61567F, extending to 0.20 HA (0.49 Acres) approximately, being sold subject to planning permission.

Located within 20 minutes drive of Letterkenny, 25 minutes drive of Derry City and 15 minutes from Lifford. The local amenities of the village of Manorcunningham are all within 8 minutes drive of the site.