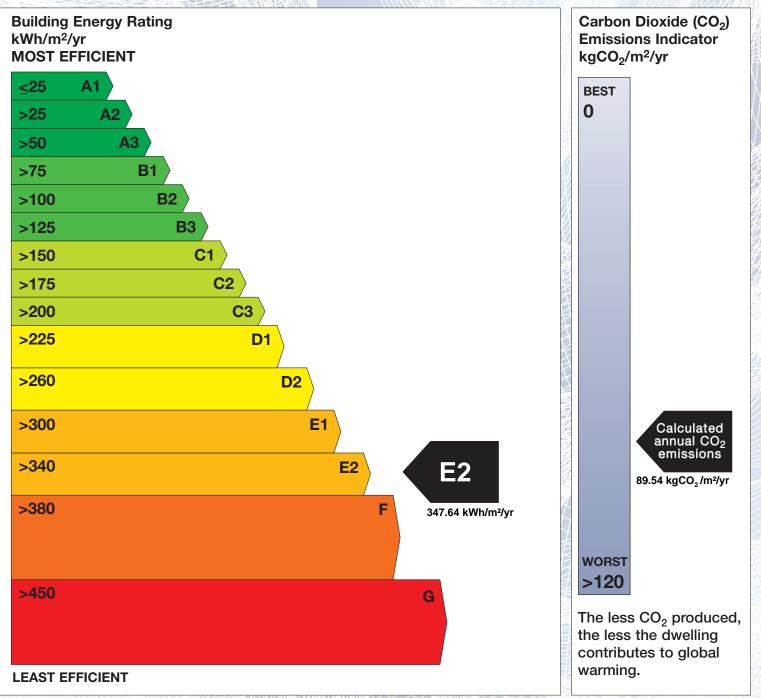

## **Building Energy Rating (BER)**

| BER for the building detailed below is: |                                           | E2    |
|-----------------------------------------|-------------------------------------------|-------|
| Address                                 | 16 PARKMORE<br>BALTINGLASS<br>CO. WICKLOW |       |
| BER Number                              | 106741689                                 |       |
| Date of Issue                           | 25/08/2014                                |       |
| Valid Until                             | 25/08/2024                                |       |
| Assessor Number                         | 101810                                    |       |
| Assessor Company No                     | 101810                                    | KUNIM |

The Building Energy Rating (BER) is an indication of the energy performance of this dwelling. It covers energy use for space heating, water heating, ventilation and lighting, calculated on the basis of standard occupancy. It is expressed as primary energy use per unit floor area per year (kWh/m<sup>2</sup>/yr).

'A' rated properties are the most energy efficient and will tend to have the lowest energy bills.

**IMPORTANT:** This BER is calculated on the basis of data provided to and by the BER Assessor, and using the version of the assessment software quoted below. A future BER assigned to this dwelling may be different, as a result of changes to the dwelling or to the assessment software.