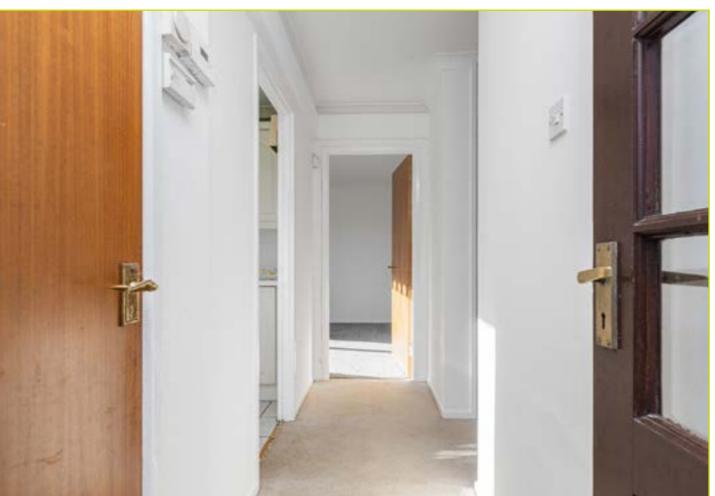

#### **Ground Floor**

ENTRANCE HALL: Glazed front door, cloakroom, linen closet, cornicing

LIVING ROOM: 13' 9" x 10' 5" (4.19m x 3.18m) Cornicing

KITCHEN: 8' 3" x 7' 7" (2.51m x 2.31m) Range of high and low level units, glazed display cabinet, formica work surfaces, stainless steel sink unit, plumbed for washing machine, space for under counter fridge freezer, integrated oven and four ring halogen hob, tiled floor, partly tiled walls