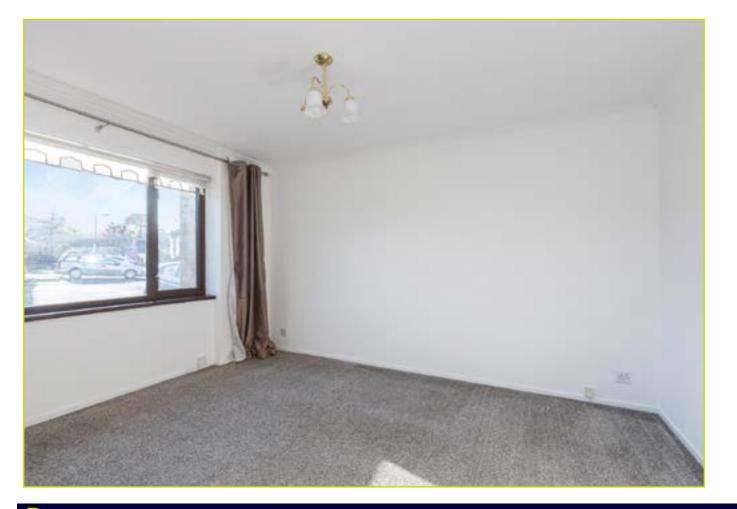

## BEDROOM (1): 11' 8" x 10' 7" (3.56m x 3.23m)

Build in robes x 2, cornicing

**BEDROOM (2): 10' 4" x 7' 4" (3.15m x 2.24m)** Cornicing