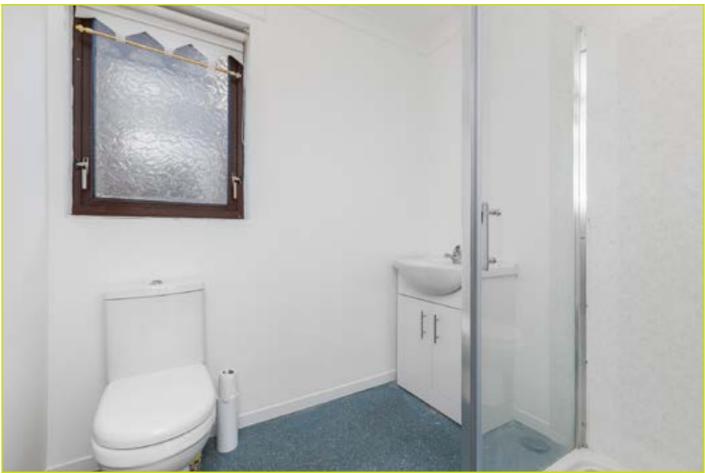

### SHOWER ROOM:

Shower cubicle with electric shower, wash hand basin with chrome taps, low flush w.c, cornicing