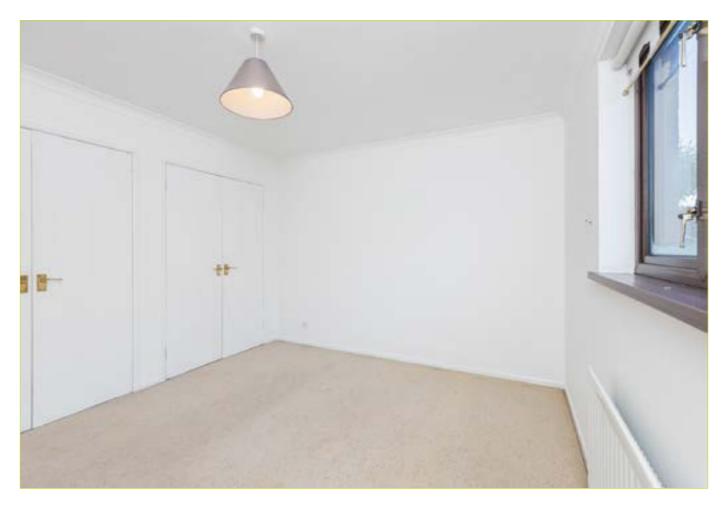

## BEDROOM (1): 11' 8" x 10' 7" (3.56m x 3.23m)

Build in robes x 2, cornicing

**BEDROOM (2): 10' 4" x 7' 4" (3.15m x 2.24m)** Cornicing