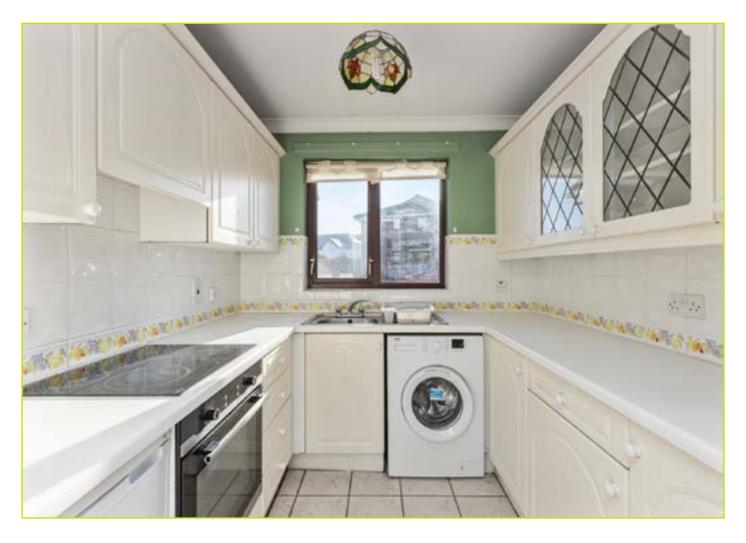

#### **Ground Floor**

ENTRANCE HALL: Glazed front door, cloakroom, linen closet, cornicing

LIVING ROOM: 13' 9" x 10' 5" (4.19m x 3.18m) Cornicing

KITCHEN: 8' 3" x 7' 7" (2.51m x 2.31m) Range of high and low level units, glazed display cabinet, formica work surfaces, stainless steel sink unit, plumbed for washing machine, space for under counter fridge freezer, integrated oven and four ring halogen hob, tiled floor, partly tiled walls