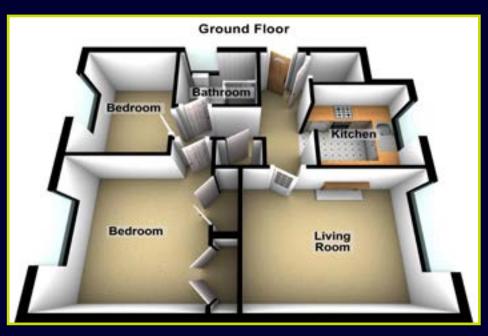

#### **Ground Floor**

ENTRANCE HALL: Glazed front door, cloakroom, linen closet, cornicing

LIVING ROOM: 13' 9" x 10' 5" (4.19m x 3.18m) Cornicing

KITCHEN: 8' 3" x 7' 7" (2.51m x 2.31m) Range of high and low level units, glazed display cabinet, formica work surfaces, stainless steel sink unit, plumbed for washing machine, space for under counter fridge freezer, integrated oven and four ring halogen hob, tiled floor, partly tiled walls

## BEDROOM (1): 11' 8" x 10' 7" (3.56m x 3.23m)

Build in robes x 2, cornicing

**BEDROOM (2): 10' 4" x 7' 4" (3.15m x 2.24m)** Cornicing

### SHOWER ROOM:

Shower cubicle with electric shower, wash hand basin with chrome taps, low flush w.c, cornicing

## FLOOR PLAN (NOT TO SCALE)