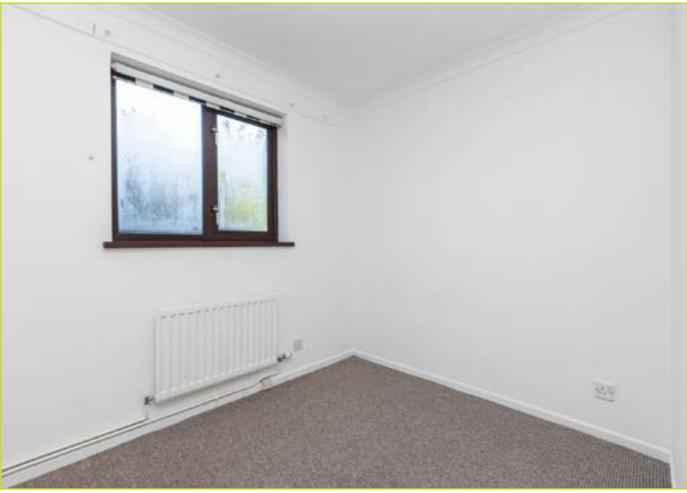

## BEDROOM (1): 11' 8" x 10' 7" (3.56m x 3.23m)

Build in robes x 2, cornicing

**BEDROOM (2): 10' 4" x 7' 4" (3.15m x 2.24m)** Cornicing