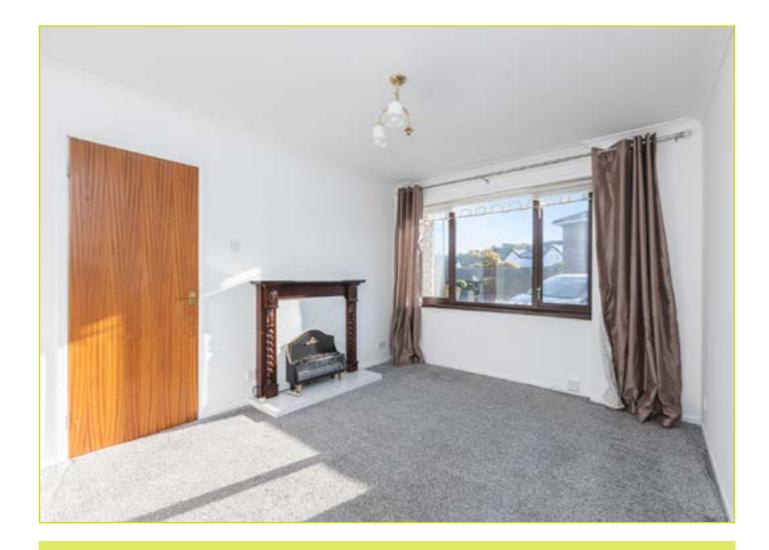

#### **Ground Floor**

ENTRANCE HALL: Glazed front door, cloakroom, linen closet, cornicing

LIVING ROOM: 13' 9" x 10' 5" (4.19m x 3.18m) Cornicing

KITCHEN: 8' 3" x 7' 7" (2.51m x 2.31m) Range of high and low level units, glazed display cabinet, formica work surfaces, stainless steel sink unit, plumbed for washing machine, space for under counter fridge freezer, integrated oven and four ring halogen hob, tiled floor, partly tiled walls