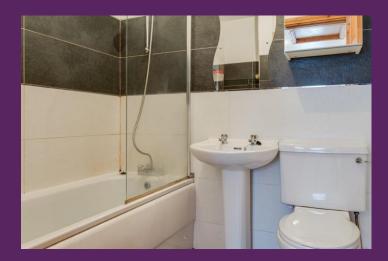

**FIRST FLOOR** 

LANDING Access to roofspace.

BEDROOM (1): (3.50m x 3.10m) Laminate flooring.

BEDROOM (2): (3.50m x 2.40m) Laminate flooring.

BATHROOM: Modern white suite comprising panelled bath with mixer taps and telephone shower attachment, shower screen, pedestal wash hand basin, low flush WC, built-in extractor fan, fully tiled walls, tiled floor.