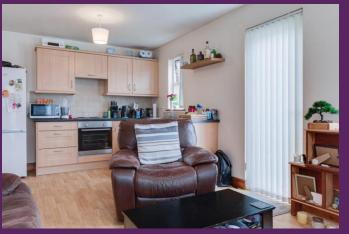

Downstairs comprises a welcoming entrance hall, a good sized living room with dining area open plan to a modern kitchen and a useful cloakroom/utility room with a white two piece suite. Upstairs comprises of two well-proportioned bright double bedrooms and a bathroom with a contemporary three piece white suite. Externally to the front there is a tarmac driveway providing off-street parking and to the rear there is a garden in lawn.

LIVING ROOM/KITCHEN: (5.60m x 3.50m) Range of high and low level units with granite effect work surfaces. 4 ring electric hob and single oven under, concealed extractor fan, stainless steel single drainer sink unit. Space for fridge/freezer. Part tiled walls, tiled flooring.