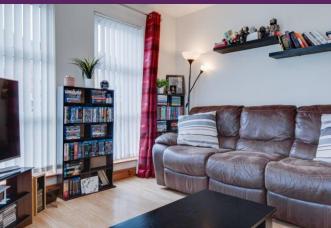

Downstairs comprises a welcoming entrance hall, a good sized living room with dining area open plan to a modern kitchen and a useful cloakroom/utility room with a white two piece suite. Upstairs comprises of two well-proportioned bright double bedrooms and a bathroom with a contemporary three piece white suite. Externally to the front there is a tarmac driveway providing off-street parking and to the rear there is a garden in lawn.

LIVING ROOM/KITCHEN: (5.60m x 3.50m) Range of high and low level units with granite effect work surfaces. 4 ring electric hob and single oven under, concealed extractor fan, stainless steel single drainer sink unit. Space for fridge/freezer. Part tiled walls, tiled flooring.