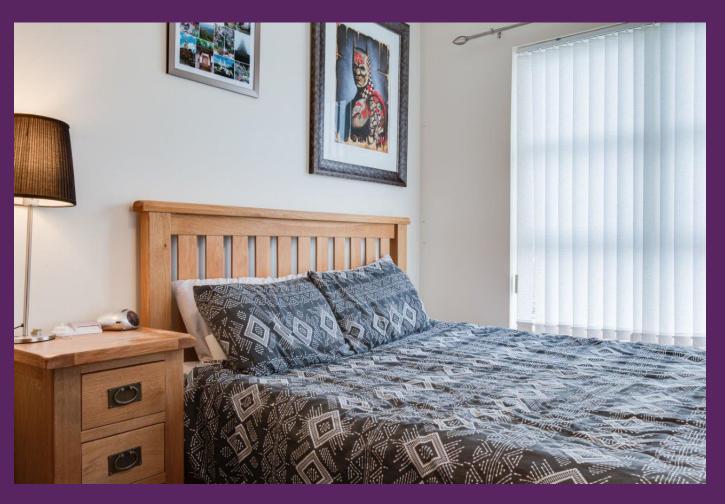

Downstairs comprises a welcoming entrance hall, a good sized living room with dining area open plan to a modern kitchen and a useful cloakroom/utility room with a white two piece suite. Upstairs comprises of two well-proportioned bright double bedrooms and a bathroom with a contemporary three piece white suite. Externally to the front there is a tarmac driveway providing off-street parking and to the rear there is a garden in lawn.

**FIRST FLOOR** 

LANDING Access to roofspace.

BEDROOM (1): (3.50m x 3.10m) Laminate flooring.

BEDROOM (2): (3.50m x 2.40m) Laminate flooring.

BATHROOM: Modern white suite comprising panelled bath with mixer taps and telephone shower attachment, shower screen, pedestal wash hand basin, low flush WC, built-in extractor fan, fully tiled walls, tiled floor.