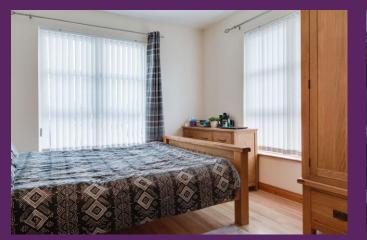

Downstairs comprises a welcoming entrance hall, a good sized living room with dining area open plan to a modern kitchen and a useful cloakroom/utility room with a white two piece suite. Upstairs comprises of two well-proportioned bright double bedrooms and a bathroom with a contemporary three piece white suite. Externally to the front there is a tarmac driveway providing off-street parking and to the rear there is a garden in lawn.

**FIRST FLOOR** 

LANDING Access to roofspace.

BEDROOM (1): (3.50m x 3.10m) Laminate flooring.

BEDROOM (2): (3.50m x 2.40m) Laminate flooring.

BATHROOM: Modern white suite comprising panelled bath with mixer taps and telephone shower attachment, shower screen, pedestal wash hand basin, low flush WC, built-in extractor fan, fully tiled walls, tiled floor.