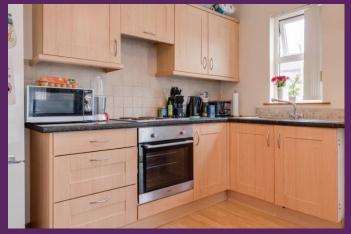

LIVING ROOM/KITCHEN: (5.60m x 3.50m) Range of high and low level units with granite effect work surfaces. 4 ring electric hob and single oven under, concealed extractor fan, stainless steel single drainer sink unit. Space for fridge/freezer. Part tiled walls, tiled flooring.