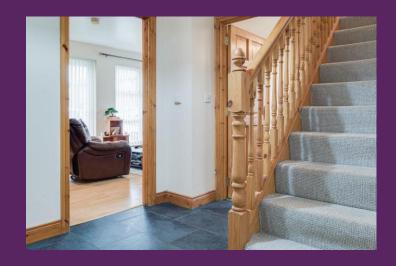

Downstairs comprises a welcoming entrance hall, a good sized living room with dining area open plan to a modern kitchen and a useful cloakroom/utility room with a white two piece suite. Upstairs comprises of two well-proportioned bright double bedrooms and a bathroom with a contemporary three piece white suite. Externally to the front there is a tarmac driveway providing off-street parking and to the rear there is a garden in lawn.

## THIS PROPERTY COMPRISES

Front door to...

ENTRANCE HALL: Tiled flooring.

CLOAKROOM/UTILITY ROOM: Two piece white suite comprising a pedestal wash hand basin and low flush WC. Plumbed for washing machine and tumble dryer. Built in extractor fan. Tiled flooring.