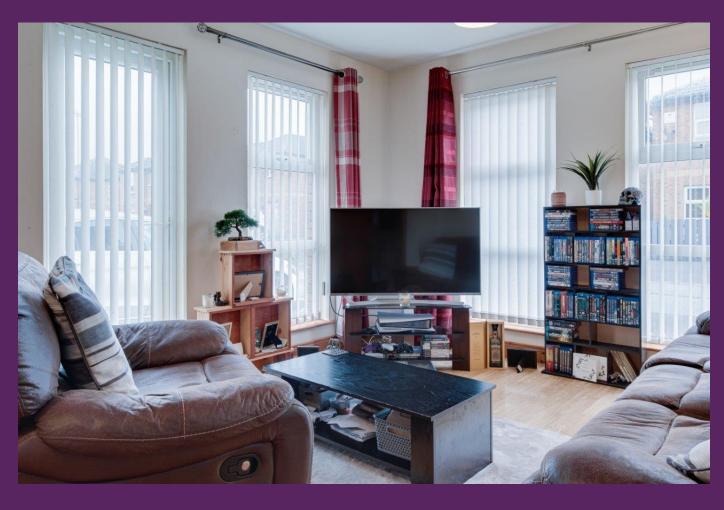

Downstairs comprises a welcoming entrance hall, a good sized living room with dining area open plan to a modern kitchen and a useful cloakroom/utility room with a white two piece suite. Upstairs comprises of two well-proportioned bright double bedrooms and a bathroom with a contemporary three piece white suite. Externally to the front there is a tarmac driveway providing off-street parking and to the rear there is a garden in lawn.

LIVING ROOM/KITCHEN: (5.60m x 3.50m) Range of high and low level units with granite effect work surfaces. 4 ring electric hob and single oven under, concealed extractor fan, stainless steel single drainer sink unit. Space for fridge/freezer. Part tiled walls, tiled flooring.