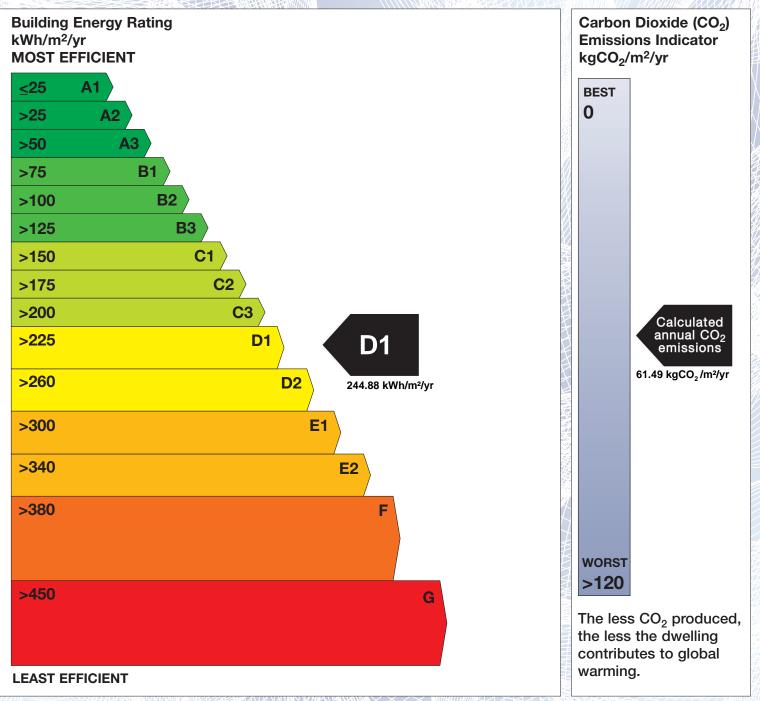

## **Building Energy Rating (BER)**

| BER for the building detailed below is: |                                                 | D1         |
|-----------------------------------------|-------------------------------------------------|------------|
| Address                                 | SUNBURY<br>TINODE<br>BLESSINGTON<br>CO. WICKLOW |            |
| Eircode                                 | W91RW74                                         |            |
| BER Number                              | 114392798                                       |            |
| Date of Issue                           | 23/09/2021                                      |            |
| Valid Until                             | 23/09/2031                                      |            |
| Assessor Number                         | 104888                                          |            |
| Assessor Company No                     | 104888                                          | M ( M Imme |
| ii <sup>m</sup>                         |                                                 |            |

The Building Energy Rating (BER) is an indication of the energy performance of this dwelling. It covers energy use for space heating, water heating, ventilation and lighting, calculated on the basis of standard occupancy. It is expressed as primary energy use per unit floor area per year (kWh/m<sup>2</sup>/yr).

'A' rated properties are the most energy efficient and will tend to have the lowest energy bills.

**IMPORTANT:** This BER is calculated on the basis of data provided to and by the BER Assessor, and using the version of the assessment software quoted below. A future BER assigned to this dwelling may be different, as a result of changes to the dwelling or to the assessment software.