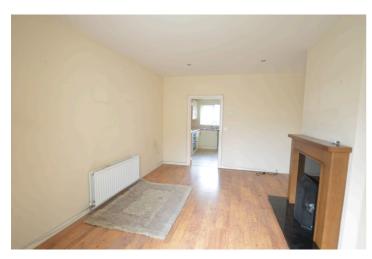

## Description

IDEAL FOR FIRST TIME BUYER OR INVESTOR.

Accommodation:-

Entrance Hall

Lounge :- 3.42m x 5.54m Feature fireplace. Laminate flooring.

Kitchen/Dining :- 3.75m x 3.37m Range of high and low level units. Built in hob and oven. Tiled floor.

# Additional Images