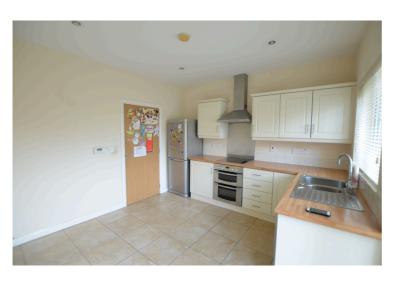

## Description

IDEAL FOR FIRST TIME BUYER OR INVESTOR.

Accommodation:-

Entrance Hall

Lounge :- 3.42m x 5.54m Feature fireplace. Laminate flooring.

Kitchen/Dining :- 3.75m x 3.37m Range of high and low level units. Built in hob and oven. Tiled floor.