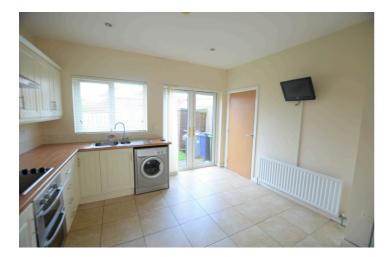

## Description

IDEAL FOR FIRST TIME BUYER OR INVESTOR.

Accommodation:-

Entrance Hall

Lounge :- 3.42m x 5.54m Feature fireplace. Laminate flooring.

Kitchen/Dining :- 3.75m x 3.37m Range of high and low level units. Built in hob and oven. Tiled floor.