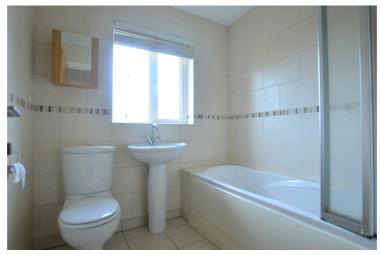

#### **FIRST FLOOR**

Bedroom 1:- 4.46m x 2.70m

Bedroom 2:- 2.25m x 3.53m

Bedroom 3:- 2.48m x 2.44m

Bathroom: - 2.00m x 1.87m Low flush wc, pedestal wash hand basin, panelled bath. Fully tiled walls and floor.