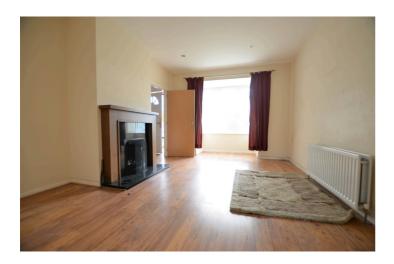

## Description

IDEAL FOR FIRST TIME BUYER OR INVESTOR.

Accommodation:-

Entrance Hall

Lounge :- 3.42m x 5.54m Feature fireplace. Laminate flooring.

Kitchen/Dining :- 3.75m x 3.37m Range of high and low level units. Built in hob and oven. Tiled floor.

# Additional Images