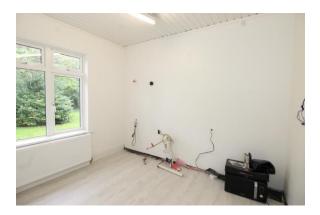

The property itself offers well appointed accommodation comprising of entrance hallway with laminate wood flooring and W.C. The living room is to the front of the property with a feature brick fireplace, laminate floor and large front and side aspect windows allowing plenty of natural light into the room. Double doors lead to the dining room with a laminate timber floor and large windows to the rear with views over the rear garden. The kitchen is unfinished in this property allowing the new owner to complete to their taste and style.

#### ACCOMMODATION

| • | Entrance hallway | 3.02m (9'11") x 1.72m (5'8")  | Laminate wood flooring.                    |
|---|------------------|-------------------------------|--------------------------------------------|
| • | W.C.             | 1.75m (5'9") x 1.23m (4'0")   | Tiled floor with W.C. and W.H.B.           |
| • | Living room      | 7.32m (24'0") x 4.64m (15'3") | Laminate wood floor and brick              |
|   |                  |                               | open fire.                                 |
| • | Dining room      | 3.91m (12'10") x 2.45m (8'0") | Laminate wood floor and solid fuel stove.  |
|   |                  |                               |                                            |
| • | Kitchen          | 3.1m (10'2") x 2.95m (9'8")   | Laminate wood floor                        |
| • | Bedroom 1        | 4.74m (15'7") x 4.68m (15'4") | Laminate wood floor, built in wardrobe and |
|   |                  |                               | access to the rear garden.                 |
| • | Bedroom 2        | 2.89m (9'6") x 4.22m (13'10") | Laminate wood floor.                       |
| • | Bathroom         | 2.75m (9'0") x 1.6m (5'3")    | Fully tiled with W.C., W.H.B. and electric |
|   |                  |                               | shower.                                    |