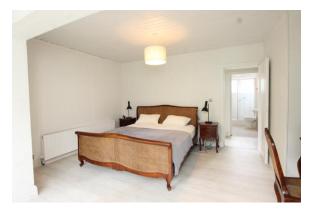

There are two double bedrooms in the property both with laminate wood floors and the bedroom to the rear has access to the rear garden. The bathroom is fully tiled with W.C., W.H.B. and electric shower.

#### ACCOMMODATION

| • | Entrance hallway | 3.02m (9'11") x 1.72m (5'8")  | Laminate wood flooring.                    |
|---|------------------|-------------------------------|--------------------------------------------|
| • | W.C.             | 1.75m (5'9") x 1.23m (4'0")   | Tiled floor with W.C. and W.H.B.           |
| • | Living room      | 7.32m (24'0") x 4.64m (15'3") | Laminate wood floor and brick              |
|   |                  |                               | open fire.                                 |
| • | Dining room      | 3.91m (12'10") x 2.45m (8'0") | Laminate wood floor and solid fuel stove.  |
|   |                  |                               |                                            |
| • | Kitchen          | 3.1m (10'2") x 2.95m (9'8")   | Laminate wood floor                        |
| • | Bedroom 1        | 4.74m (15'7") x 4.68m (15'4") | Laminate wood floor, built in wardrobe and |
|   |                  |                               | access to the rear garden.                 |
| • | Bedroom 2        | 2.89m (9'6") x 4.22m (13'10") | Laminate wood floor.                       |
| • | Bathroom         | 2.75m (9'0") x 1.6m (5'3")    | Fully tiled with W.C., W.H.B. and electric |
|   |                  |                               | shower.                                    |