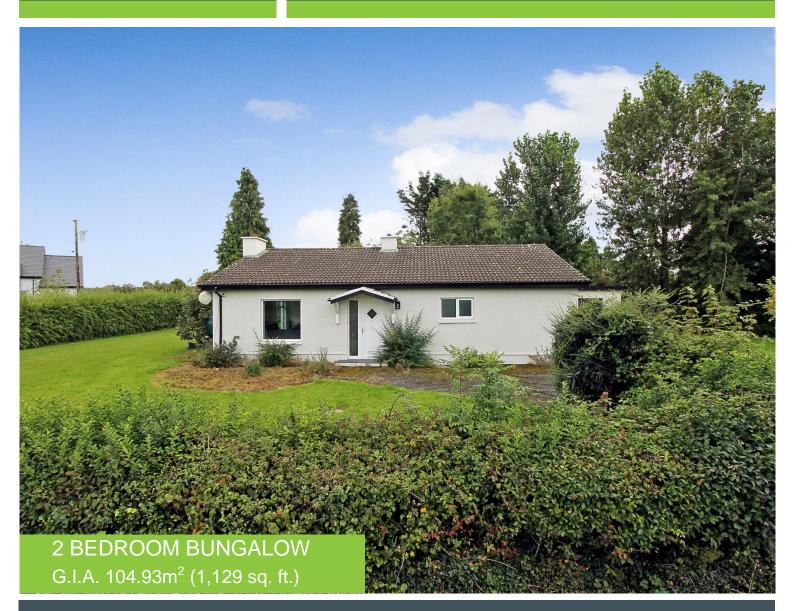

#### DESCRIPTION

The peaceful lakeside location of this two bedroom bungalow is sure to impress the most discerning purchaser. Situated on a mature 0.52 acre site just walking distance from the shores of Lough Derg, Terryglass harbour and the picturesque village of Terryglass.

The property benefits from a mature private site with well maintained gardens and mature shrubbery and trees. There is a detached garage measuring 5.66m x 3.68m.

This house has recently been renovated and would make an ideal retirement or holiday home for those seeking a country lifestyle.

#### **FEATURES**

- Peaceful lakeside location just walking distance from Terryglass harbour and village.
- Mature 0.52 acre/ 0.21 hectare site.
- Detached garage 5.66m x 3.68m.
- O.F.C.H., mains water and sewerage.
- Ideal holiday home / owner occupier or retirement property.