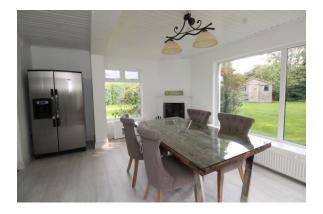

The property itself offers well appointed accommodation comprising of entrance hallway with laminate wood flooring and W.C. The living room is to the front of the property with a feature brick fireplace, laminate floor and large front and side aspect windows allowing plenty of natural light into the room. Double doors lead to the dining room with a laminate timber floor and large windows to the rear with views over the rear garden. The kitchen is unfinished in this property allowing the new owner to complete to their taste and style.

#### ACCOMMODATION

| • | Entrance hallway | 3.02m (9'11") x 1.72m (5'8")  | Laminate wood flooring.                    |
|---|------------------|-------------------------------|--------------------------------------------|
| • | W.C.             | 1.75m (5'9") x 1.23m (4'0")   | Tiled floor with W.C. and W.H.B.           |
| • | Living room      | 7.32m (24'0") x 4.64m (15'3") | Laminate wood floor and brick              |
|   |                  |                               | open fire.                                 |
| • | Dining room      | 3.91m (12'10") x 2.45m (8'0") | Laminate wood floor and solid fuel stove.  |
|   |                  |                               |                                            |
| • | Kitchen          | 3.1m (10'2") x 2.95m (9'8")   | Laminate wood floor                        |
| • | Bedroom 1        | 4.74m (15'7") x 4.68m (15'4") | Laminate wood floor, built in wardrobe and |
|   |                  |                               | access to the rear garden.                 |
| • | Bedroom 2        | 2.89m (9'6") x 4.22m (13'10") | Laminate wood floor.                       |
| • | Bathroom         | 2.75m (9'0") x 1.6m (5'3")    | Fully tiled with W.C., W.H.B. and electric |
|   |                  |                               | shower.                                    |