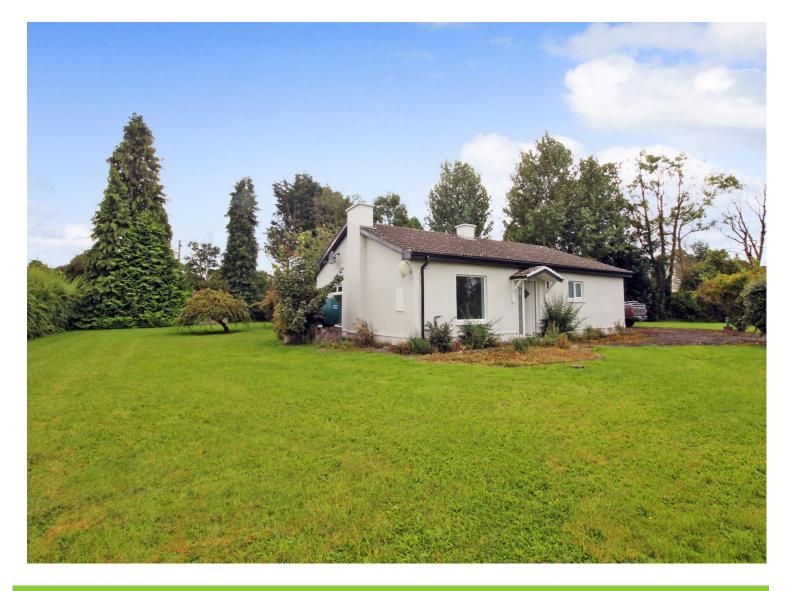

#### DESCRIPTION

The peaceful lakeside location of this two bedroom bungalow is sure to impress the most discerning purchaser. Situated on a mature 0.52 acre site just walking distance from the shores of Lough Derg, Terryglass harbour and the picturesque village of Terryglass.

The property benefits from a mature private site with well maintained gardens and mature shrubbery and trees. There is a detached garage measuring 5.66m x 3.68m.

This house has recently been renovated and would make an ideal retirement or holiday home for those seeking a country lifestyle.

#### **FEATURES**

- Peaceful lakeside location just walking distance from Terryglass harbour and village.
- Mature 0.52 acre/ 0.21 hectare site.
- Detached garage 5.66m x 3.68m.
- O.F.C.H., mains water and sewerage.
- Ideal holiday home / owner occupier or retirement property.