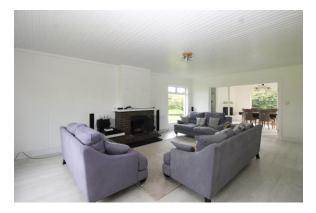

The property itself offers well appointed accommodation comprising of entrance hallway with laminate wood flooring and W.C. The living room is to the front of the property with a feature brick fireplace, laminate floor and large front and side aspect windows allowing plenty of natural light into the room. Double doors lead to the dining room with a laminate timber floor and large windows to the rear with views over the rear garden. The kitchen is unfinished in this property allowing the new owner to complete to their taste and style.

#### ACCOMMODATION

| • | Entrance hallway | 3.02m (9'11") x 1.72m (5'8")  | Laminate wood flooring.                    |
|---|------------------|-------------------------------|--------------------------------------------|
| • | W.C.             | 1.75m (5'9") x 1.23m (4'0")   | Tiled floor with W.C. and W.H.B.           |
| • | Living room      | 7.32m (24'0") x 4.64m (15'3") | Laminate wood floor and brick              |
|   |                  |                               | open fire.                                 |
| • | Dining room      | 3.91m (12'10") x 2.45m (8'0") | Laminate wood floor and solid fuel stove.  |
|   |                  |                               |                                            |
| • | Kitchen          | 3.1m (10'2") x 2.95m (9'8")   | Laminate wood floor                        |
| • | Bedroom 1        | 4.74m (15'7") x 4.68m (15'4") | Laminate wood floor, built in wardrobe and |
|   |                  |                               | access to the rear garden.                 |
| • | Bedroom 2        | 2.89m (9'6") x 4.22m (13'10") | Laminate wood floor.                       |
| • | Bathroom         | 2.75m (9'0") x 1.6m (5'3")    | Fully tiled with W.C., W.H.B. and electric |
|   |                  |                               | shower.                                    |