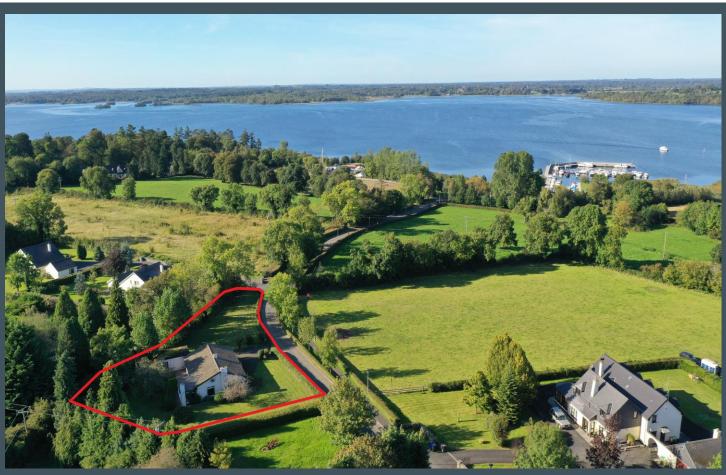

#### DESCRIPTION

The peaceful lakeside location of this two bedroom bungalow is sure to impress the most discerning purchaser. Situated on a mature 0.52 acre site just walking distance from the shores of Lough Derg, Terryglass harbour and the picturesque village of Terryglass.

The property benefits from a mature private site with well maintained gardens and mature shrubbery and trees. There is a detached garage measuring 5.66m x 3.68m.

This house has recently been renovated and would make an ideal retirement or holiday home for those seeking a country lifestyle.

#### **FEATURES**

- Peaceful lakeside location just walking distance from Terryglass harbour and village.
- Mature 0.52 acre/ 0.21 hectare site.
- Detached garage 5.66m x 3.68m.
- O.F.C.H., mains water and sewerage.
- Ideal holiday home / owner occupier or retirement property.