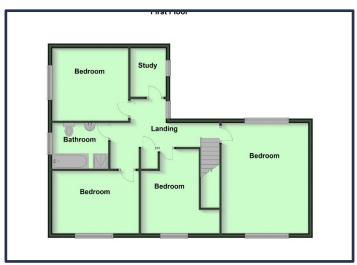

# **FIRST FLOOR**

### **LANDING**

#### BEDROOM 1

5.07m (16'8") x 4.04m (13'3")

#### **BEDROOM 2**

3.09m (10'2") x 3.01m (9'11")

#### BEDROOM 3

3.62m (11'11") x 3.06m (10'0")

### **BEDROOM 4**

3.48m (11'5") x 3.34m (10'11")

### **STUDY**

2.37m (7'9") x 1.63m (5'4")

### **BATHROOM**

White suite comprising bath with mixer tap; vanity wash hand basin with mixer tap; low flush w.c.; and shower cubicle. Panelled walls.

12a Bow Street, Lisburn Co. Antrim BT28 1BN 028 9266 9030 info@taylorpattersonestateagents.com www.taylorpattersonestateagents.com