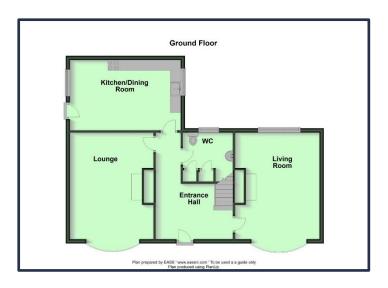

## **GROUND FLOOR**

## **RECEPTION HALL**

#### **CLOAKROOM**

Vanity wash hand basin and low flush w.c. Part tiled walls.

#### LOUNGE

5.07m (16'8") x 4.08m (13'5")

Fireplace with tiled hearth.

# KITCHEN/DINING AREA

5.14m (16'10") x 3.35m (11'0")

High and low level cupboards. Single drainer stainless steel sink unit with mixer tap. Plumbed for washing machine. Part tiled walls. Spotlights.

## **LIVING ROOM**

5.07m (16'8") x 4.03m (13'3")

Fireplace.