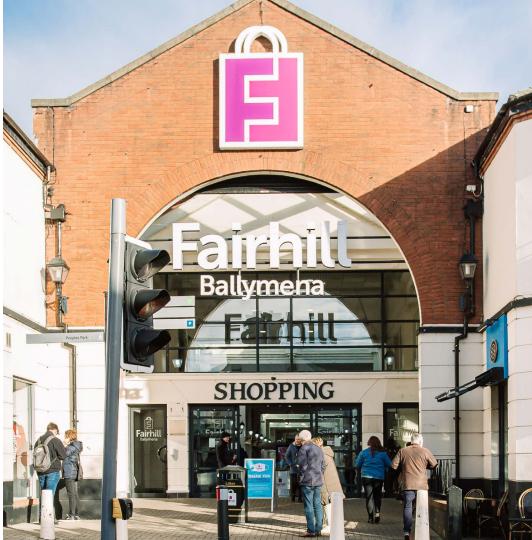

## ASSET MANAGEMENT INITIATIVES

Fairhill Shopping Centre is building for an exciting future.

- New 38,000 sq ft Primark being developed to open in early 2025
- River Island relocated to a new 11,000 sq ft two storey unit