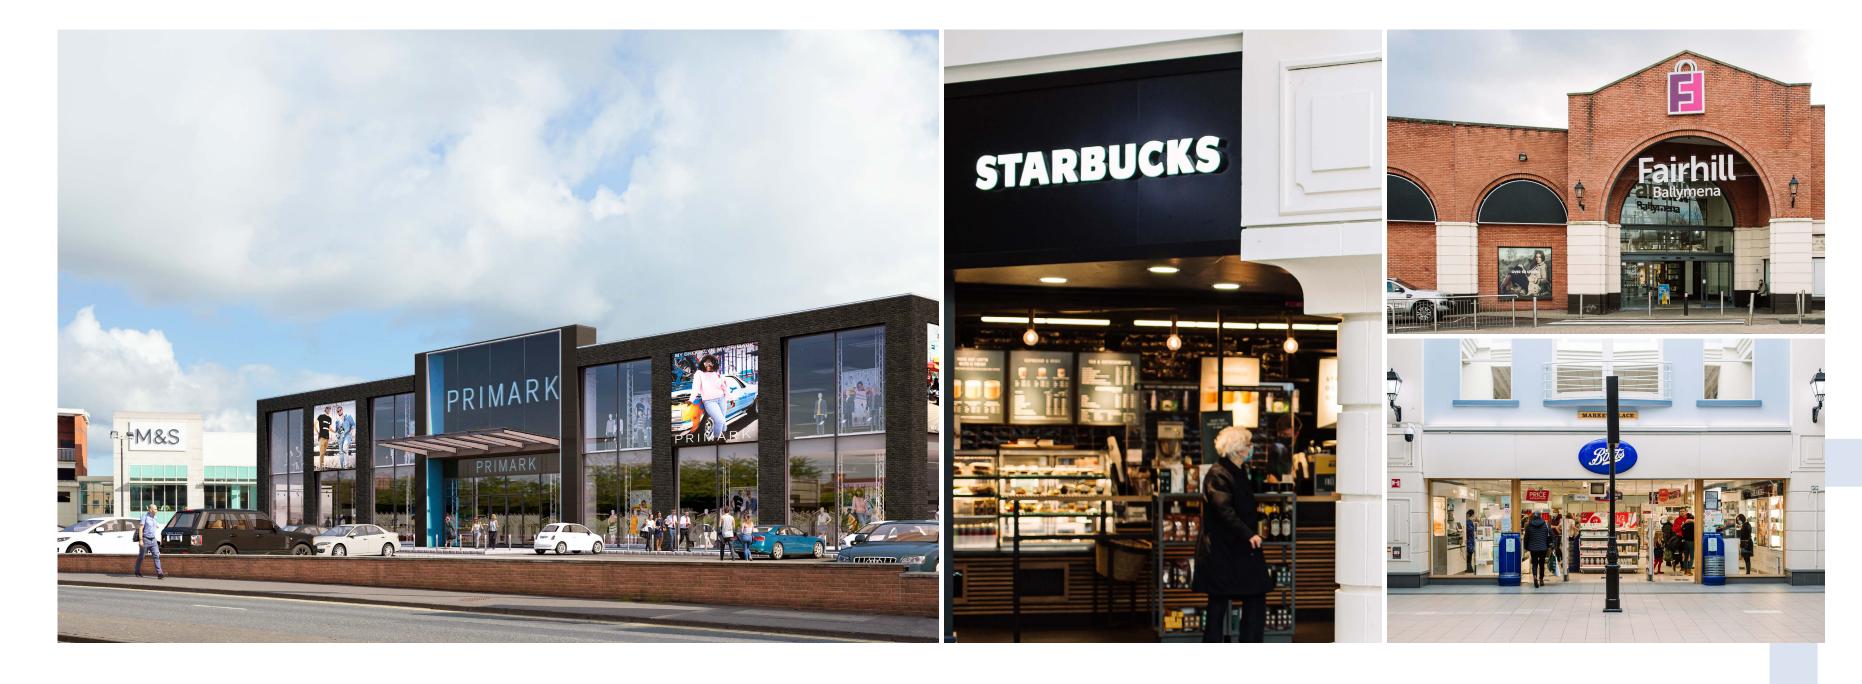

## ASSET MANAGEMENT INITIATIVES

Fairhill Shopping Centre is building for an exciting future.

- New 38,000 sq ft Primark being developed to open in early 2025
- River Island relocated to a new 11,000 sq ft two storey unit