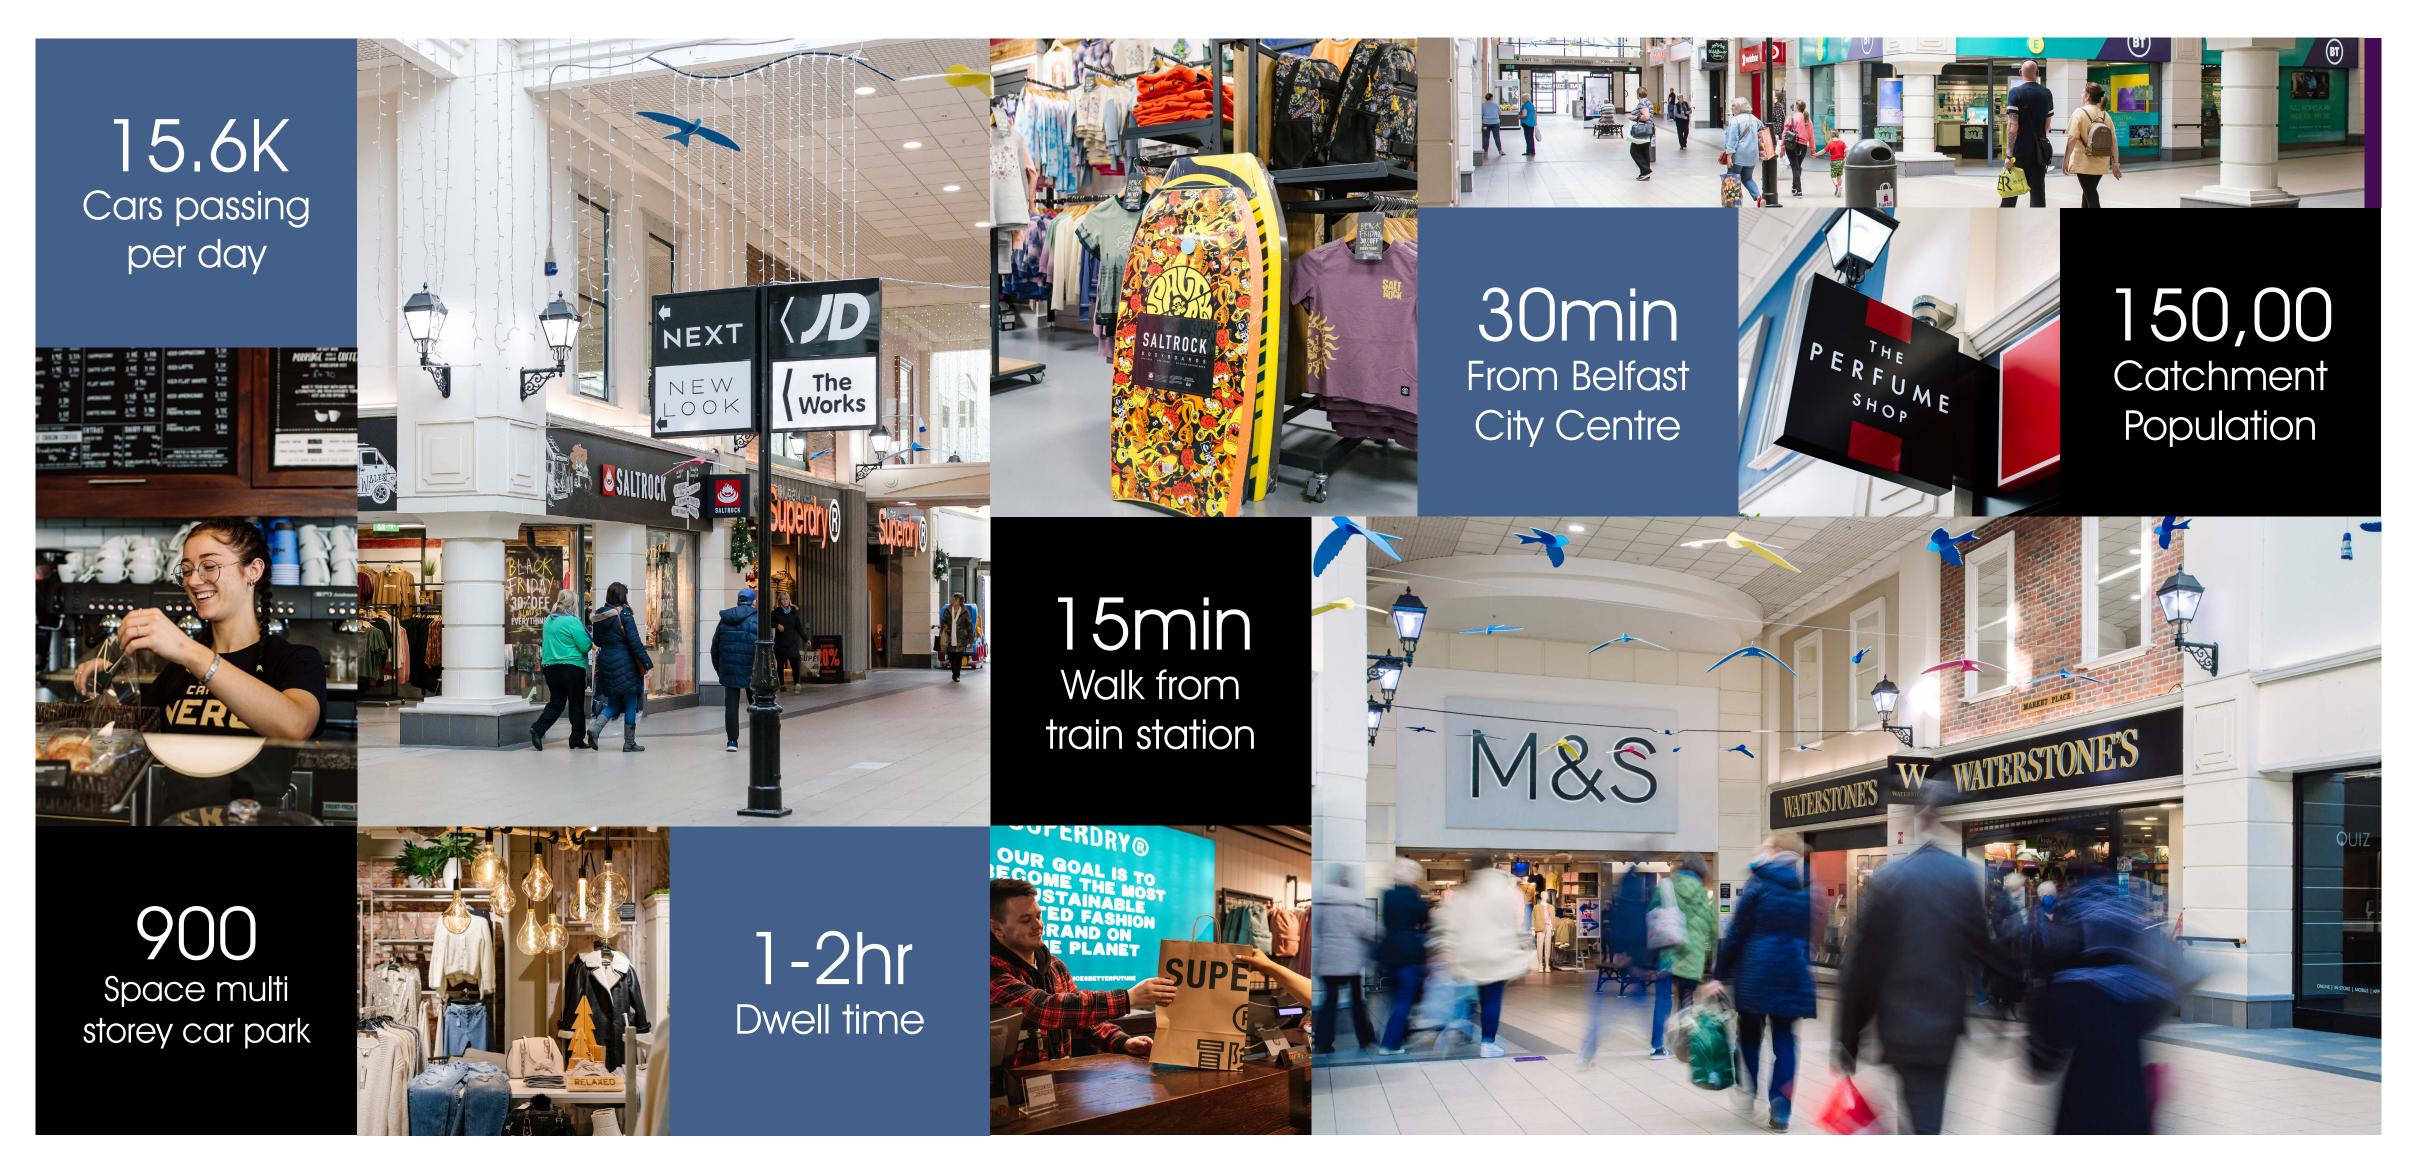

## TOWN CENTRE STATISTICS

150,00 Catchment Population

3.25M Shoppers per annum

C.65,000

Ballymena Town
Population

£93.12

Average spend per person, per month on food and non-alcoholic drink

£28.56

Average spend per person, per month on cosmetics & toiletries

£38.44

Average spend per person, per month on

womenswear & footwear