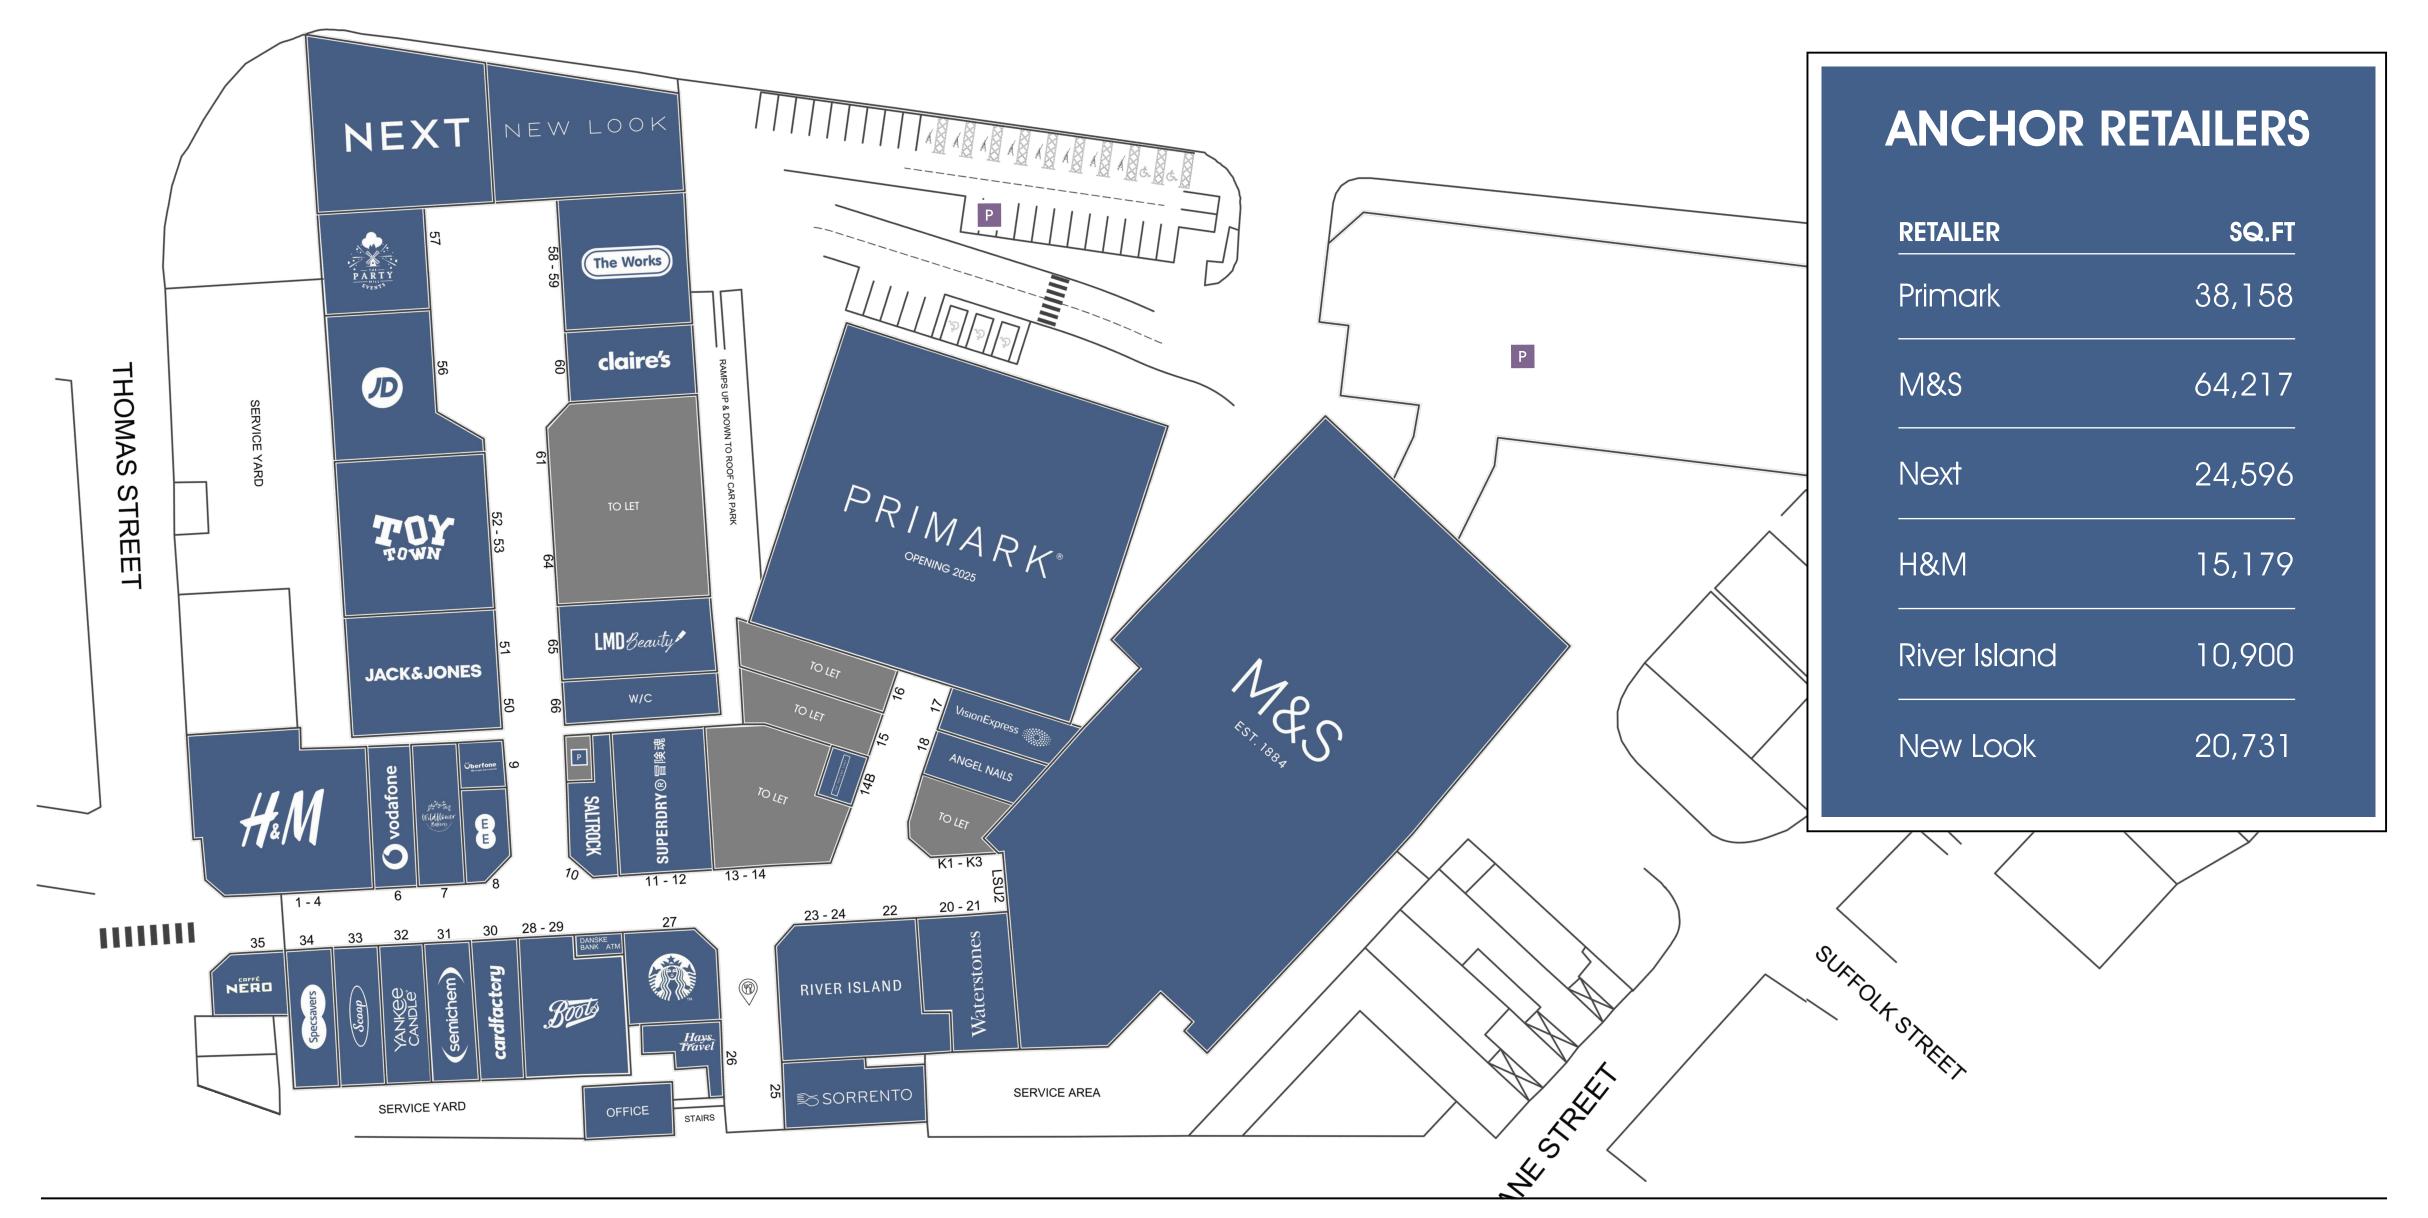

## ASSET MANAGEMENT INITIATIVES

Fairhill Shopping Centre is building for an exciting future.

- New 38,000 sq ft Primark being developed to open in early 2025
- River Island relocated to a new 11,000 sq ft two storey unit