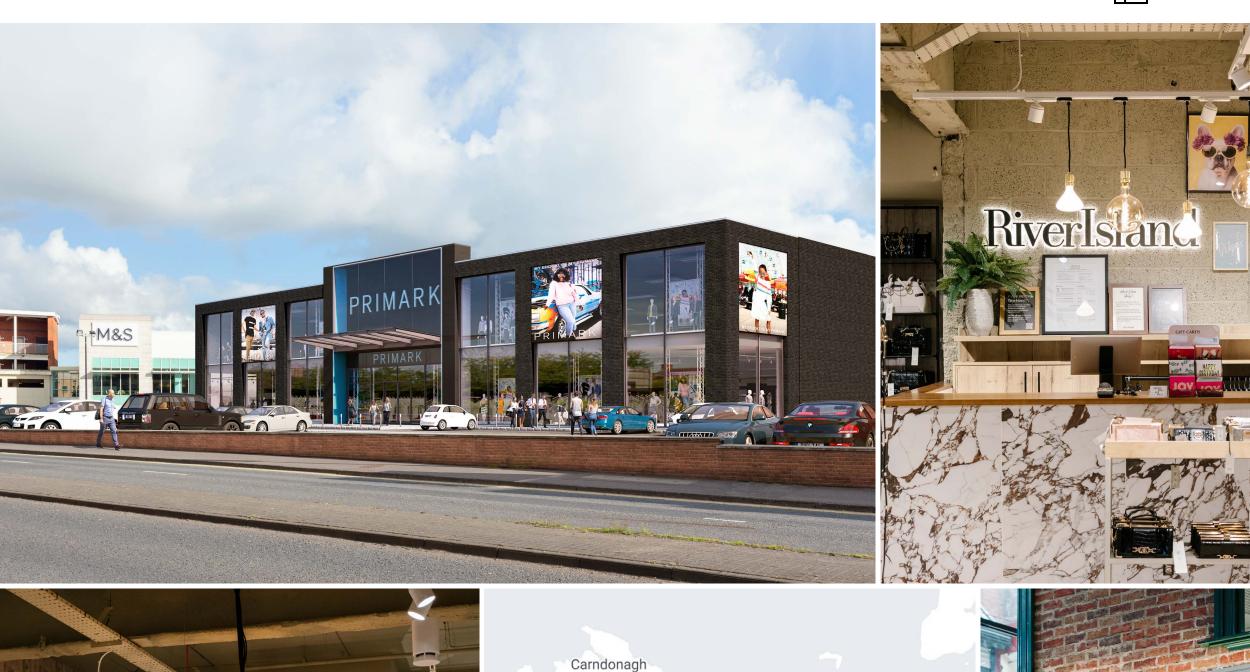

## ASSET MANAGEMENT INITIATIVES

Fairhill Shopping Centre is building for an exciting future.

- New 38,000 sq ft Primark being developed to open in early 2025
- River Island relocated to a new 11,000 sq ft two storey unit