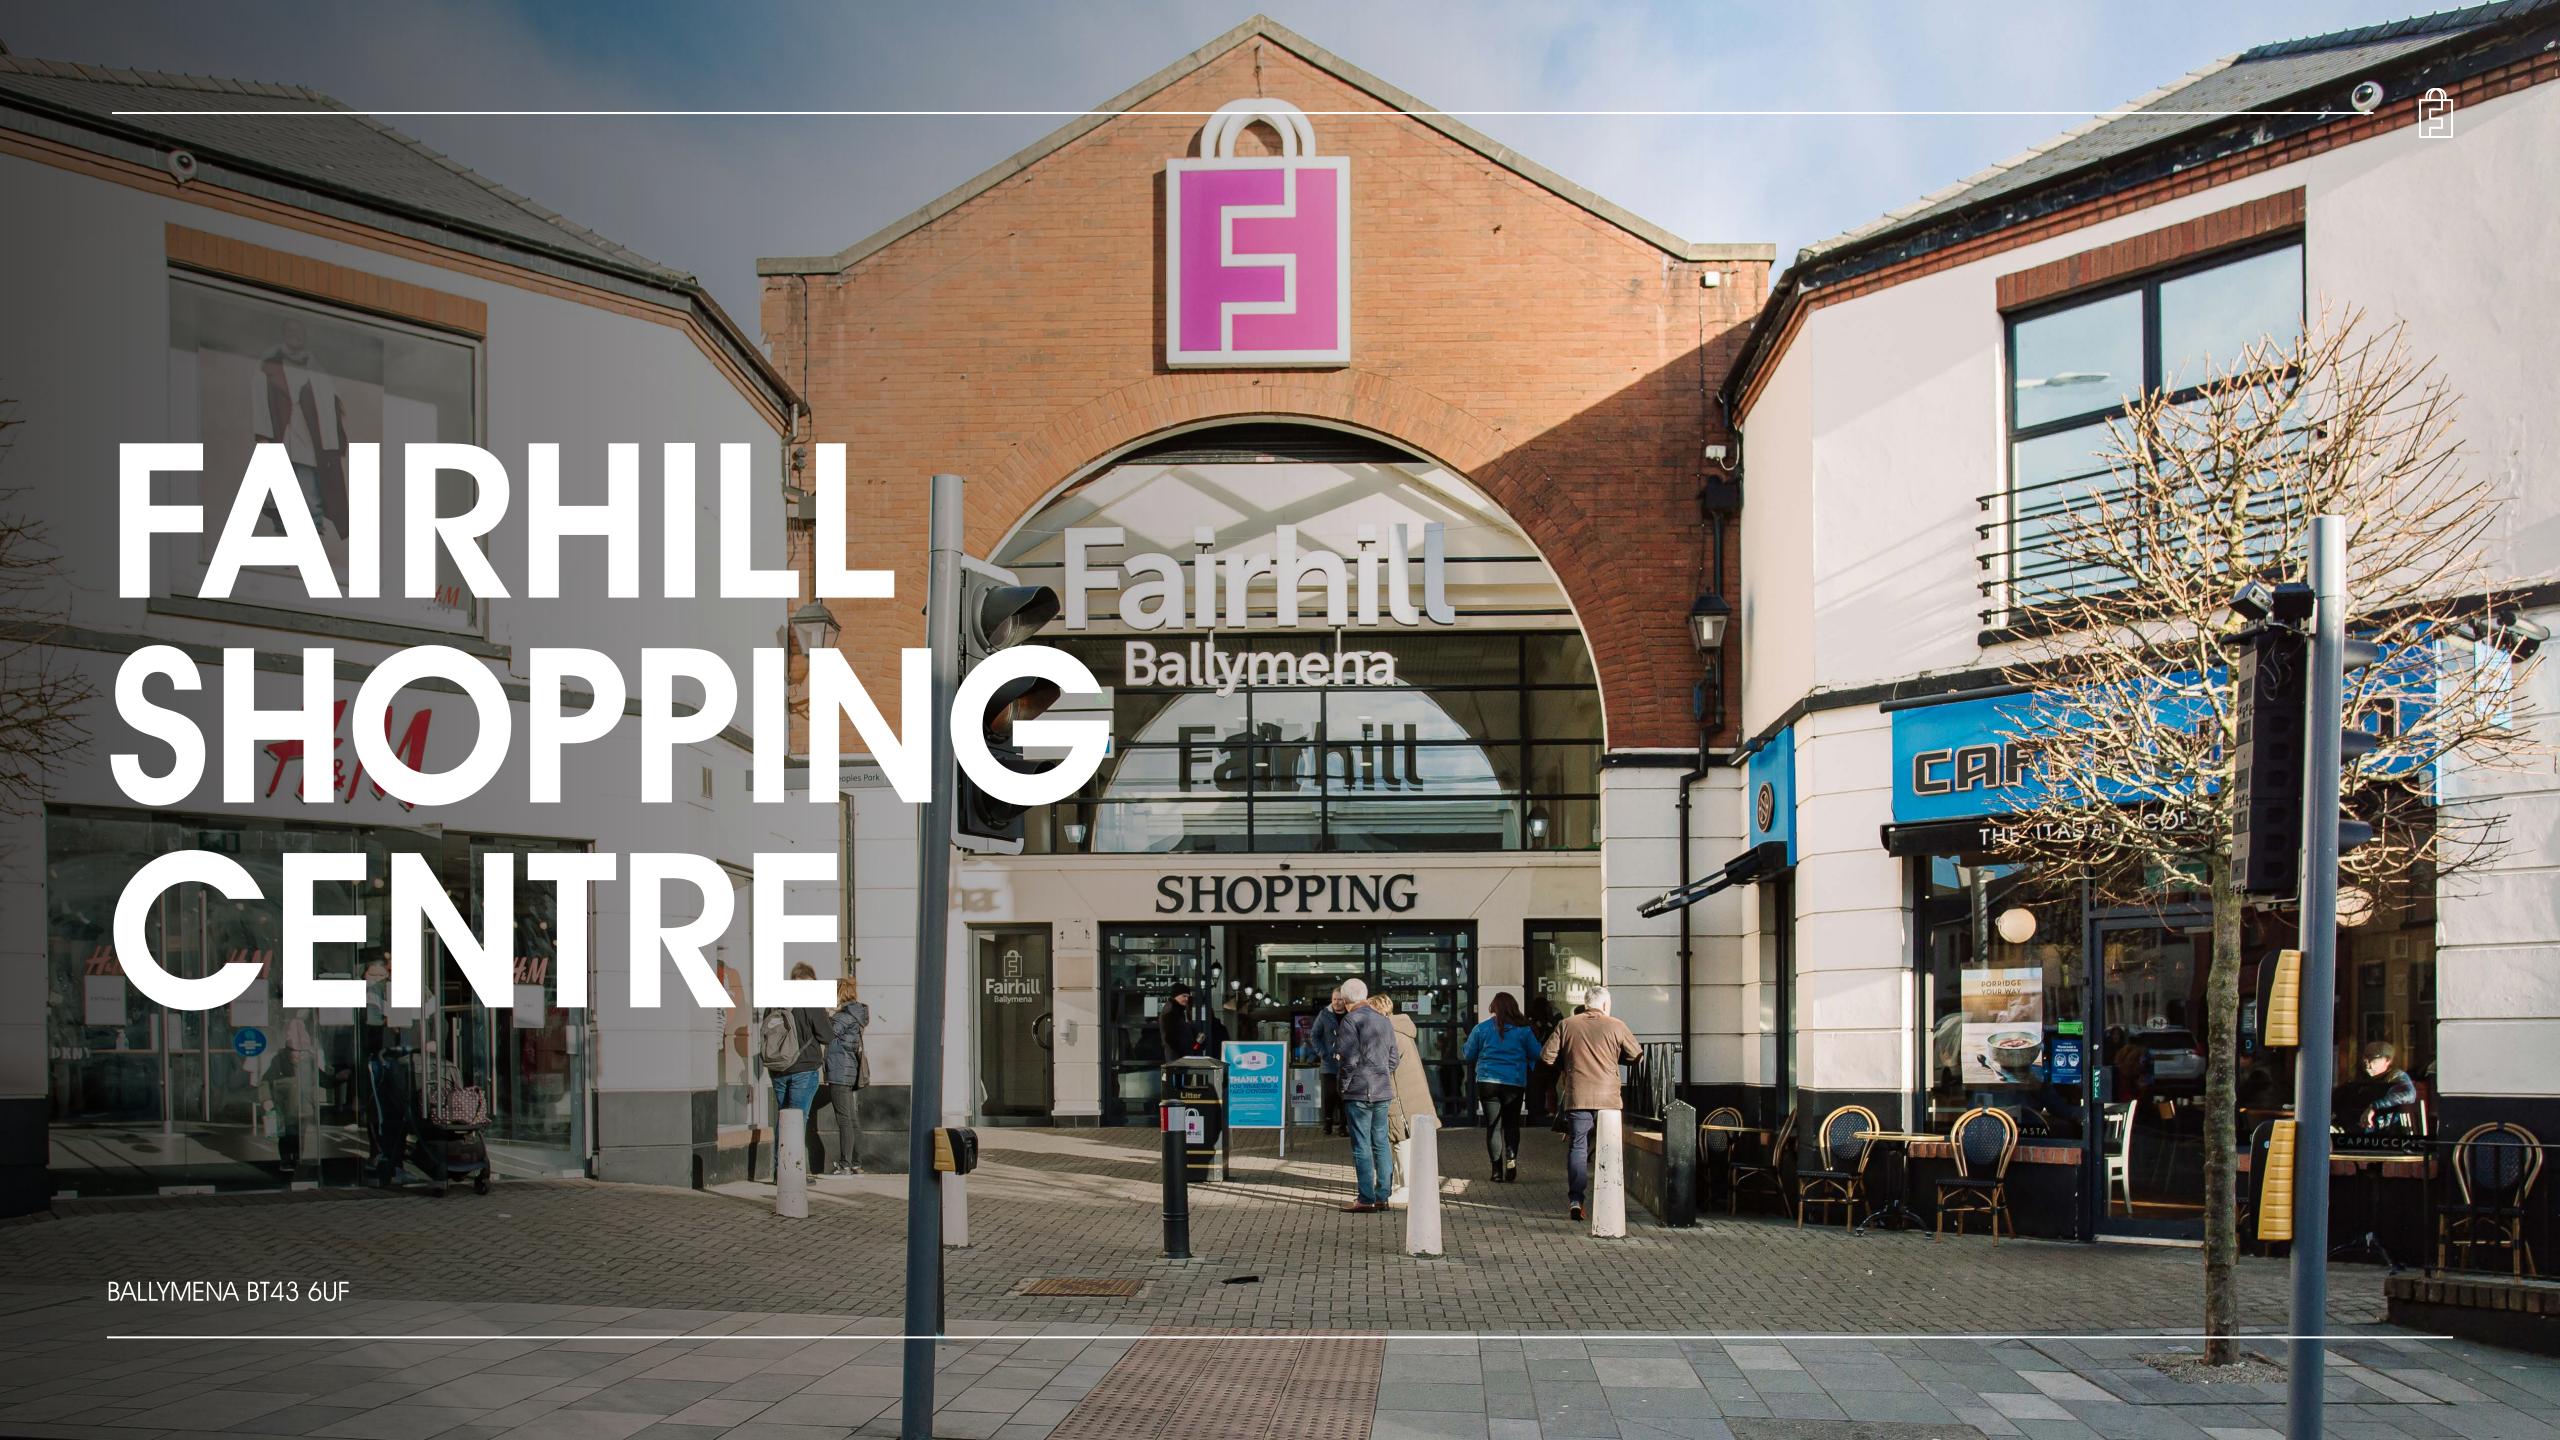

## ASSET MANAGEMENT INITIATIVES

Fairhill Shopping Centre is building for an exciting future.

- New 38,000 sq ft Primark being developed to open in early 2025
- River Island relocated to a new 11,000 sq ft two storey unit