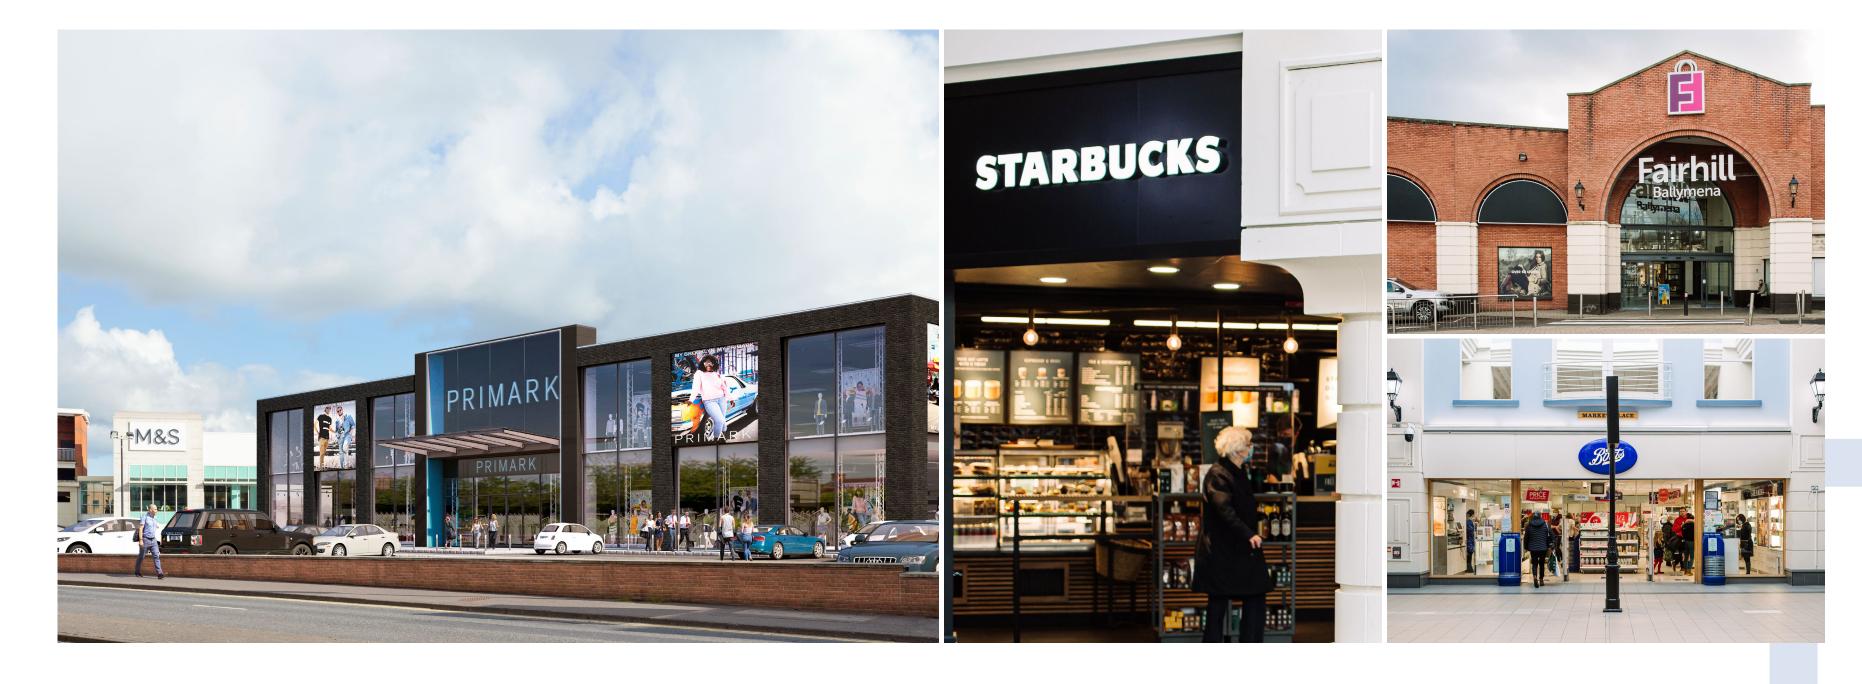

## ASSET MANAGEMENT INITIATIVES

Fairhill Shopping Centre is building for an exciting future.

- New 38,000 sq ft Primark being developed to open in early 2025
- River Island relocated to a new 11,000 sq ft two storey unit