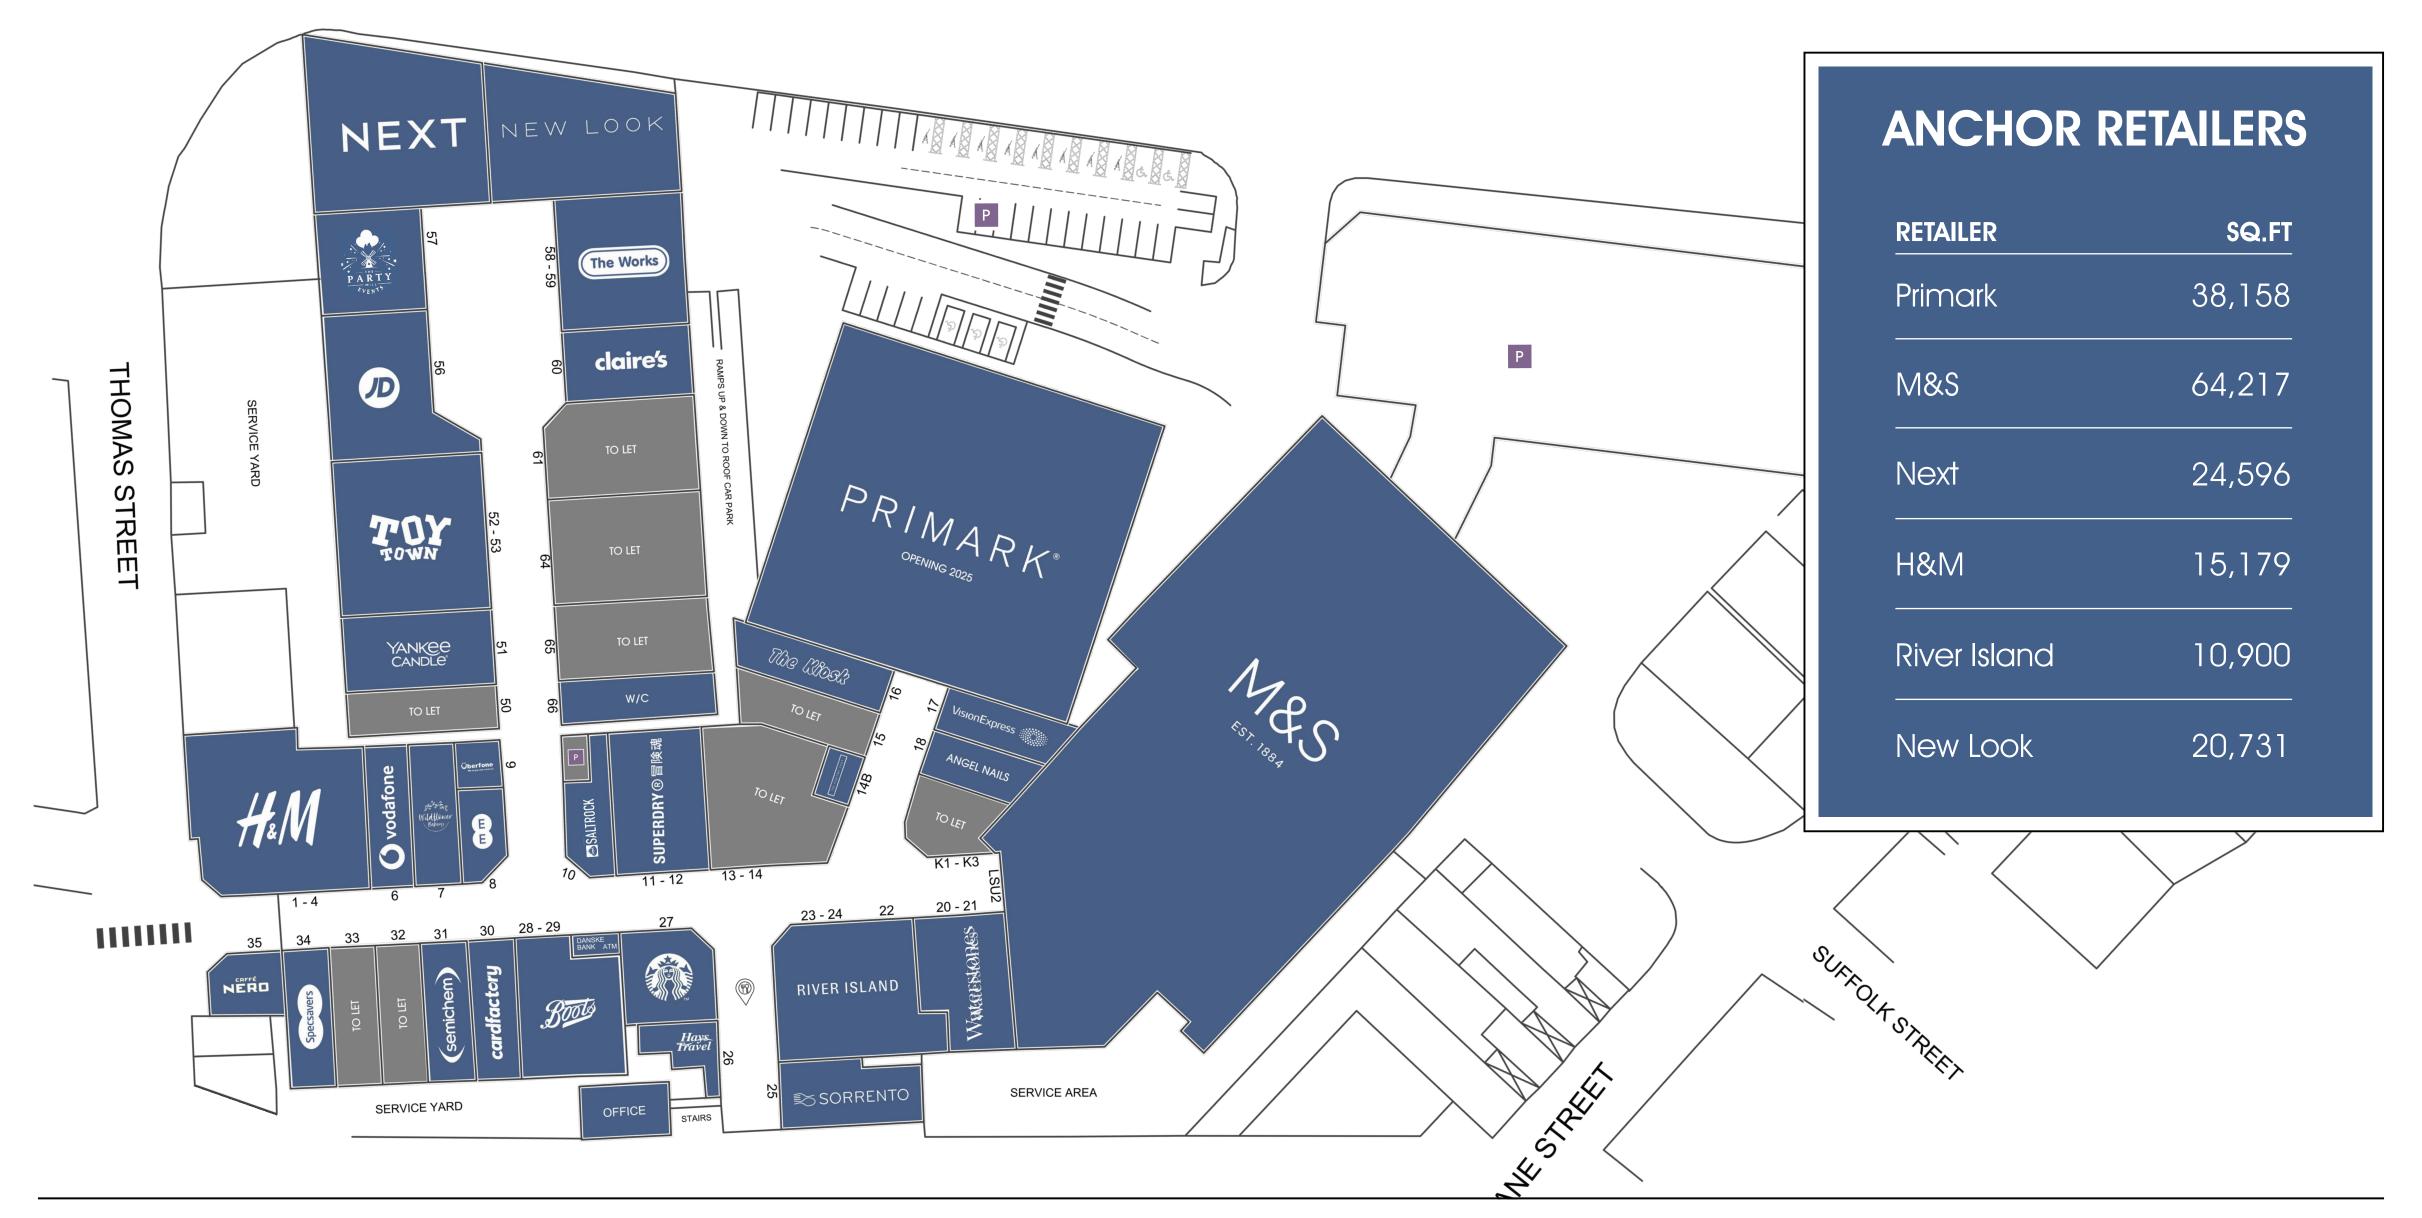

## ASSET MANAGEMENT INITIATIVES

Fairhill Shopping Centre is building for an exciting future.

- New 38,000 sq ft Primark being developed to open in early 2025
- River Island relocated to a new 11,000 sq ft two storey unit