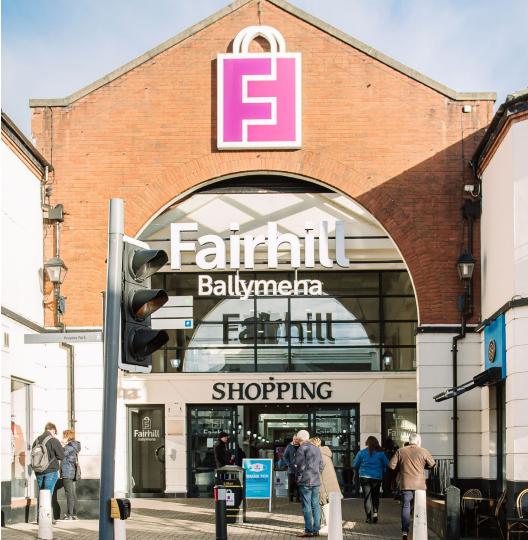

## ASSET MANAGEMENT INITIATIVES

Fairhill Shopping Centre is building for an exciting future.

- New 38,000 sq ft Primark being developed to open in early 2025
- River Island relocated to a new 11,000 sq ft two storey unit