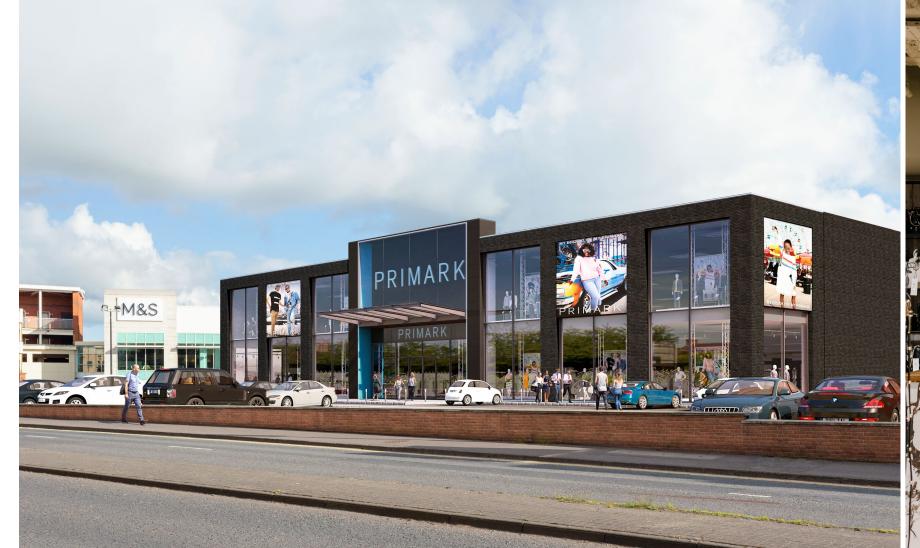

## ASSET MANAGEMENT INITIATIVES

Fairhill Shopping Centre is building for an exciting future.

- New 38,000 sq ft Primark being developed to open in early 2025
- River Island relocated to a new 11,000 sq ft two storey unit