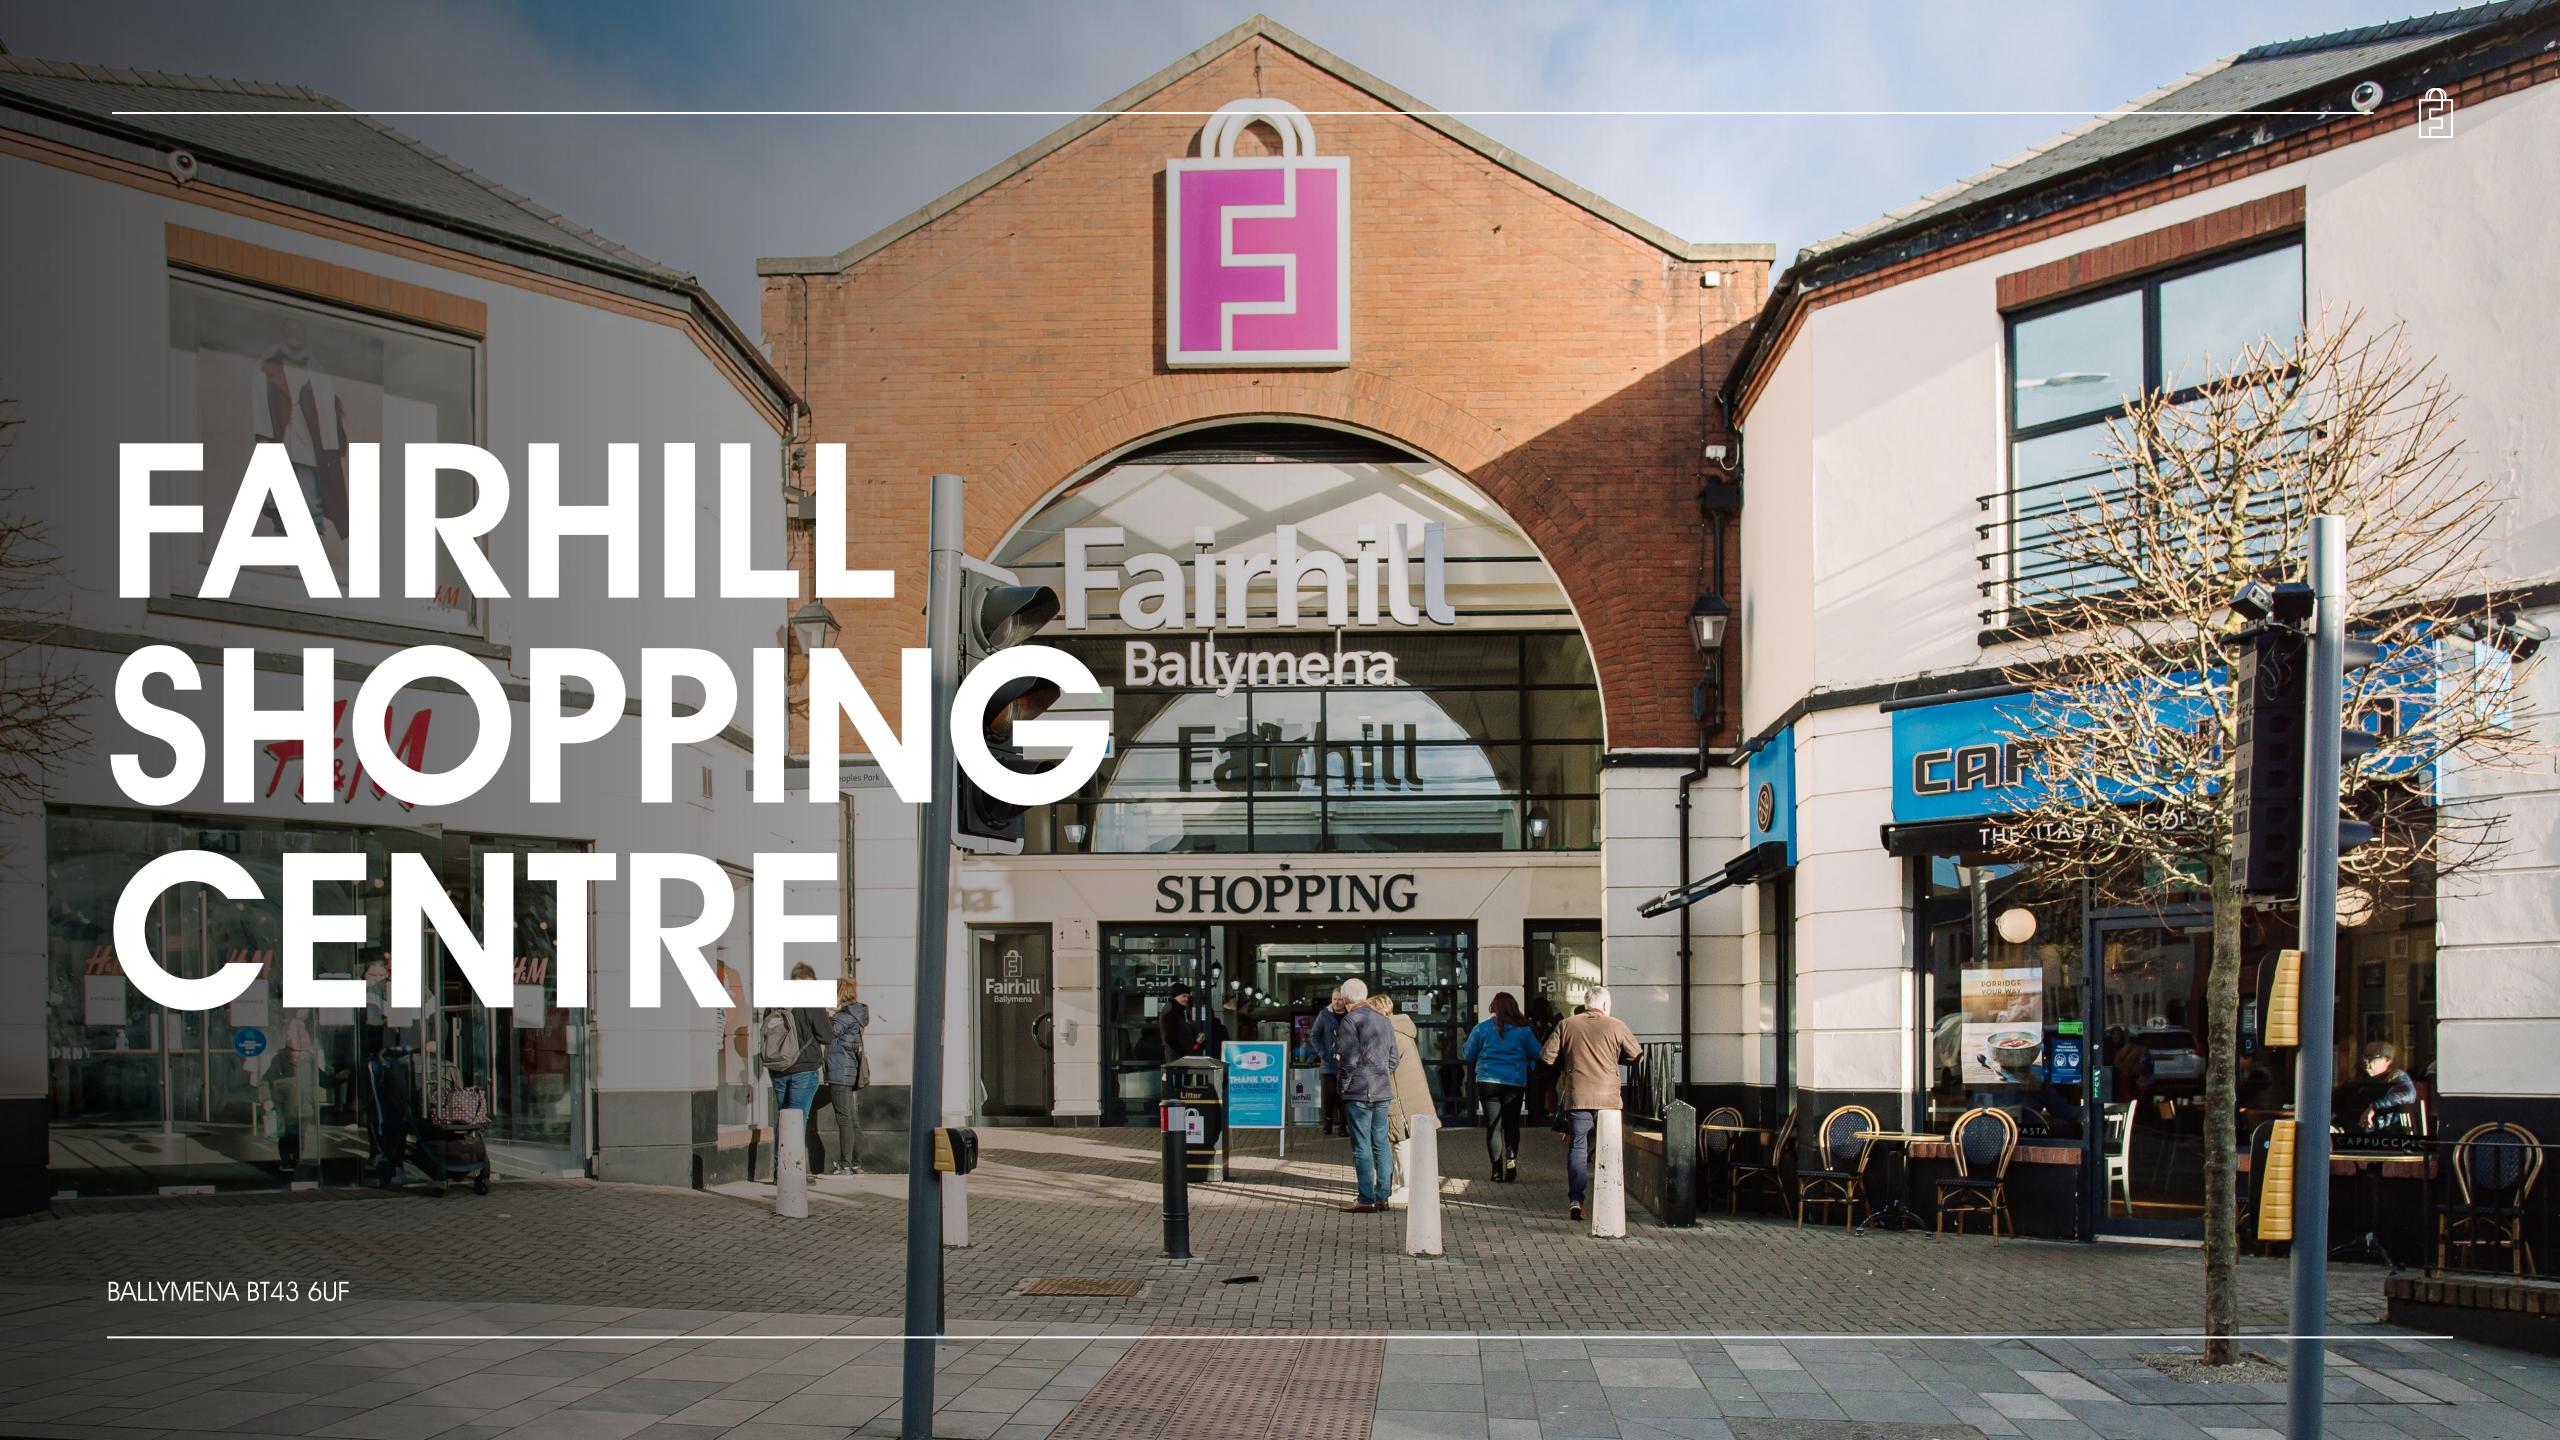

## TOWN CENTRE STATISTICS

150,00 Catchment Population

3.25M Shoppers per annum

C.65,000

Ballymena Town
Population

£93.12

Average spend per person, per month on food and non-alcoholic drink

£28.56

Average spend per person, per month on cosmetics & toiletries

£38.44

Average spend per person, per month on

womenswear & footwear