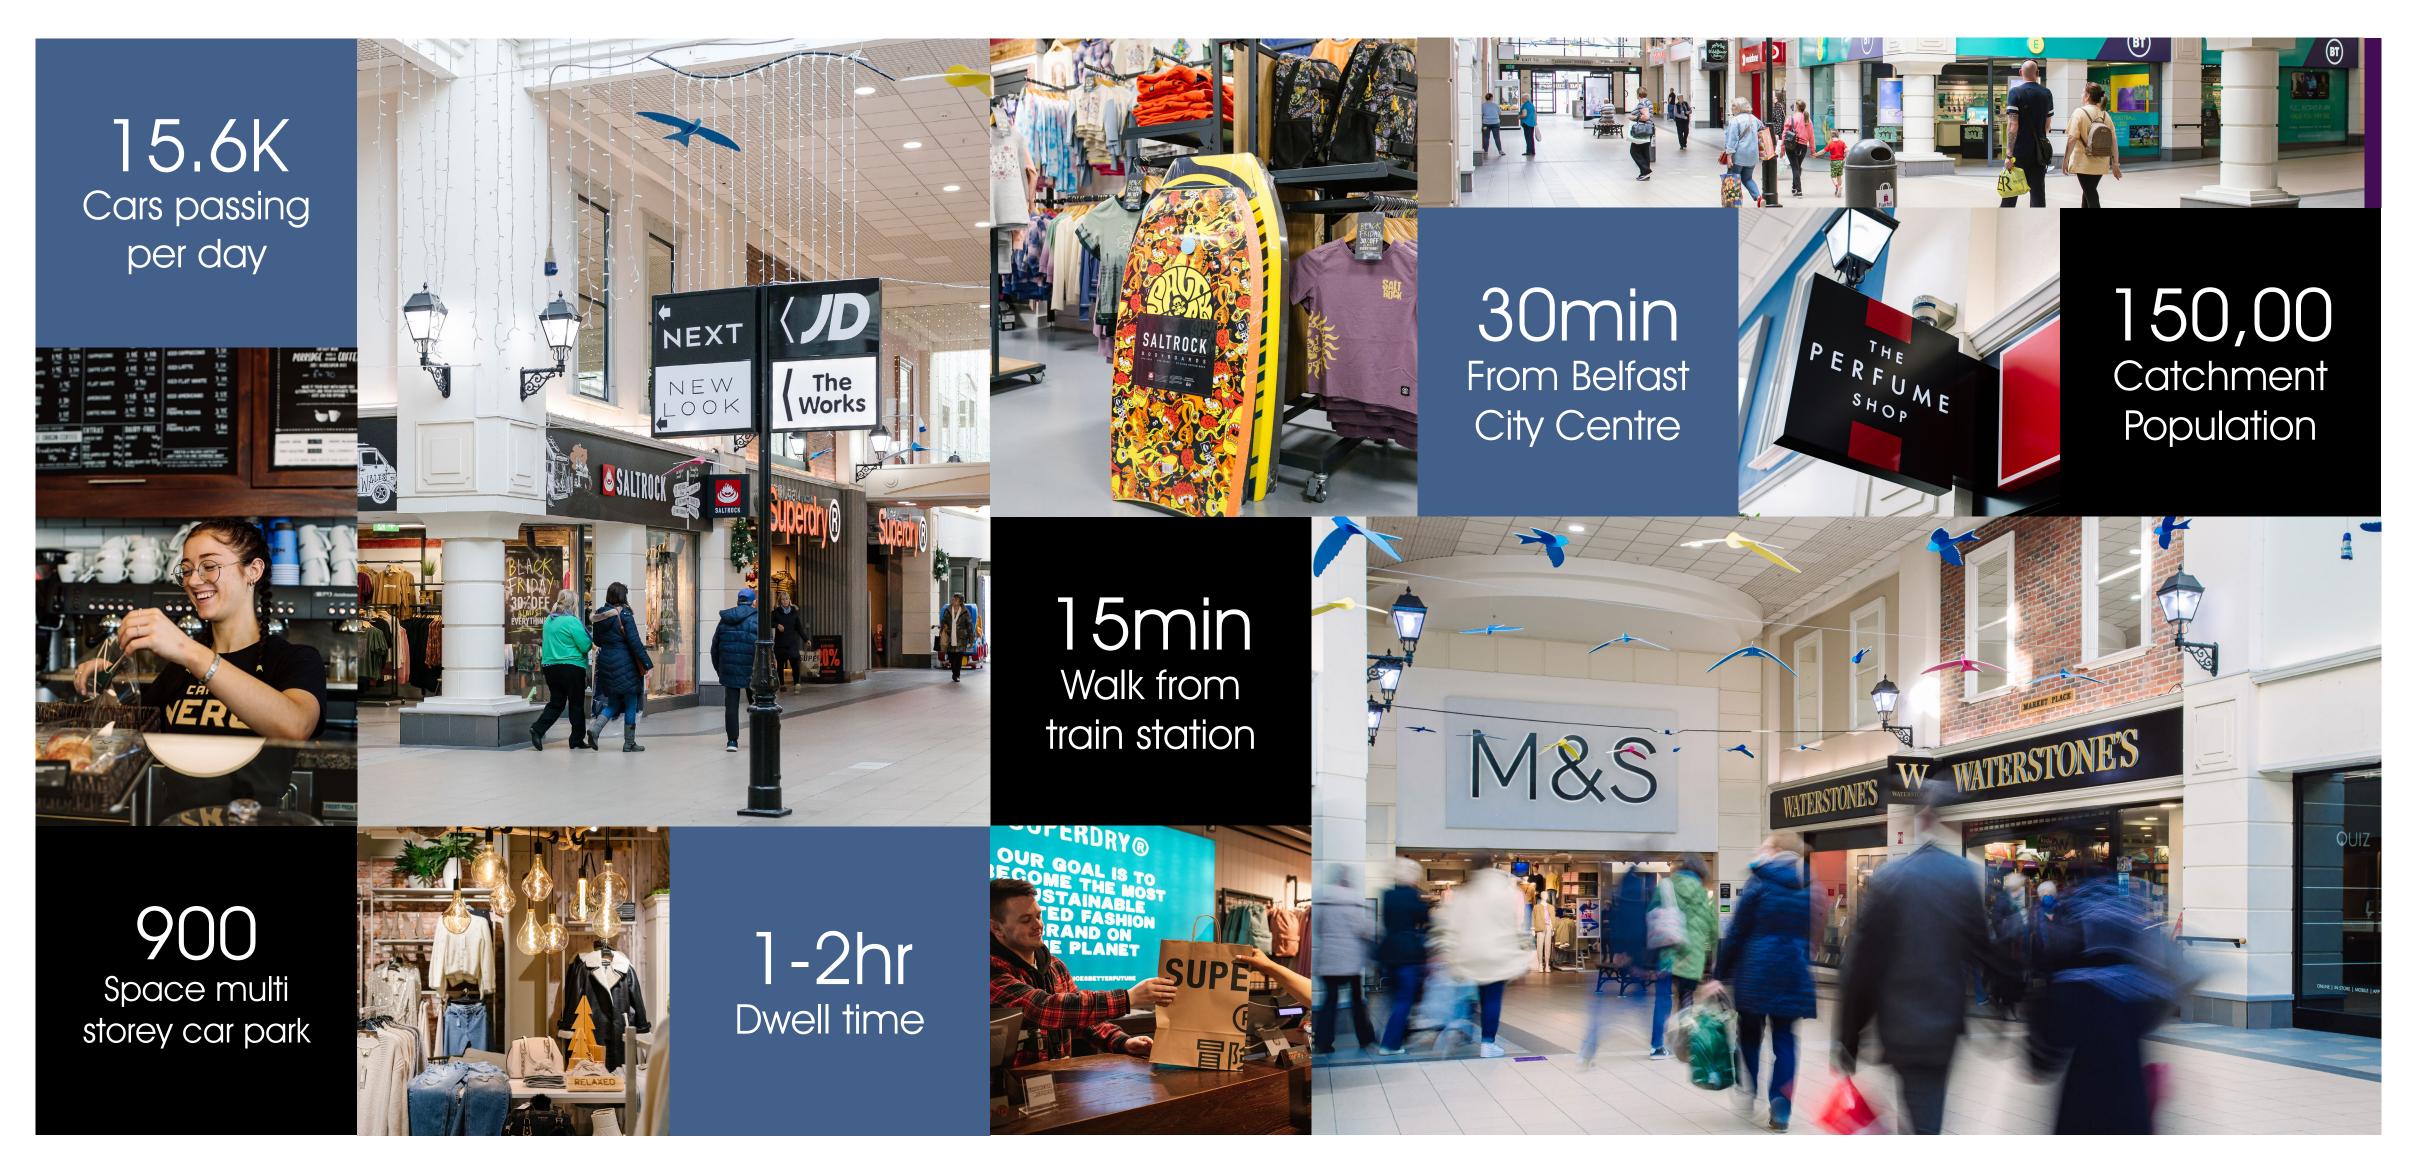

## TOWN CENTRE STATISTICS

150,00 Catchment Population

3.25M Shoppers per annum

C.65,000

Ballymena Town
Population

£93.12

Average spend per person, per month on food and non-alcoholic drink

£28.56

Average spend per person, per month on cosmetics & toiletries

£38.44

Average spend per person, per month on

womenswear & footwear