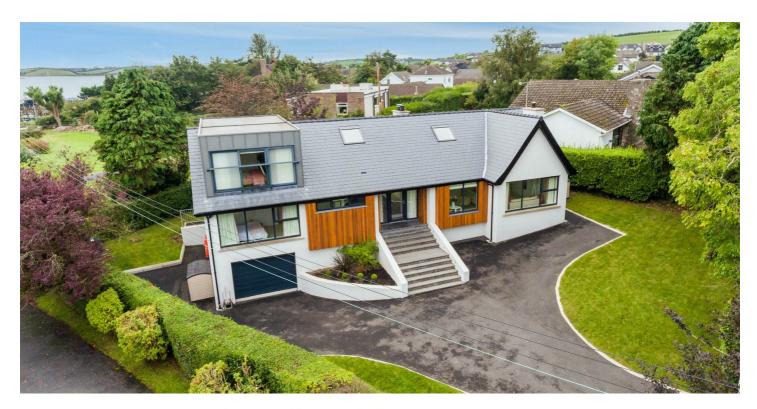

# 103 WHITEROCK ROAD

**KILLINCHY BT23 6PU** 

Offers Around

£650,000

#### HOUSE -DETACHED Add text here

| 4 ⊨ | N 坑 | 2 🖃

- Contemporary Detached Family Home, Located on Whiterock Road with Outstanding Views Over Strangford Lough & to Sketrick Island
- Area of Outstanding Natural Beauty, providing lovely coastal walks
- Finished to a Most Exacting Standard with An Impeccable Attention to Detail
- Four Well Proportioned Bedrooms
- Three Bedrooms with En Suite facilities, Walk-in Wardrobes & Exceptional Views Over Whiterock Bay
- Bespoke Luxury Fully Fitted Kitchen with Excellent Range of Integrated Appliances and Island Unit
- Spacious Living Room with Inset Multi Fuel Burning Stove & Views Over Strangford Lough
- Ample Reception Hall/Dining Area with Inset Gas Fire & Bi-Folding Doors Leading to Rear Gardens
- Oil Fired Central Heating & Double Glazing Throughout
- Rear Gardens Laid in Lawns with Mature Shrubs, Planting and Patio Area, Ideal for Outdoor Entertaining