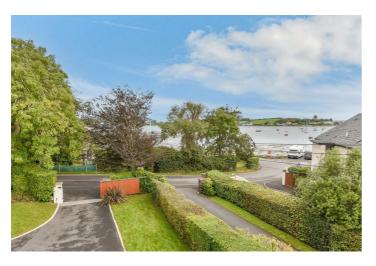

ding Doors Leading to Rear Gardens
- Oil Fired Central Heating & Double Glazing Throughout
- Rear Gardens Laid in Lawns with Mature Shrubs, Planting and Patio Area, Ideal for Outdoor Entertaining



#### **ROOM DETAILS**

Entrance BATHROOM: Outside

RECEPTION BEDROOM (3):

*PORCH:* (12'10" x 12'4")

OPEN PLAN BEDROOM (4):

 $RECEPTION (13'4" \times 10'6")$ 

HALL / DINING LANDING:

AREA MASTER

(14'7" × 10'9") BEDROOM:

MODERN FITTED (13'5" x 12'4")

KITCHEN: BEDROOM(2):

(22'10" x 11'7") (14'8" x 12'10")

LIVING ROOM: ATTACHED

(22'10" x 14'4") GARAGE

WC (21'8" x 12'6")



### **DIRECTIONS**

Travelling from Killinchy crossroads towards Whiterock along the Beechvale Road, continue along the Whiterock Road and number 103 will be at the end of the road on your right.



## THE LOCAL AREA





Scan QR code for more details and to arrange a viewing.

#### **OUR BRANCHES**

B' FAST (028) 9065 3333 H'WOOD (028) 9042 8888 BANGOR (028) 9131 3833 D'DEE (028) 9188 8881 COMBER (028) 9187 1212

property@johnminnis.co.uk

JOHNMINNIS.CO.UK → 🗇 🗶 🛅 🔼