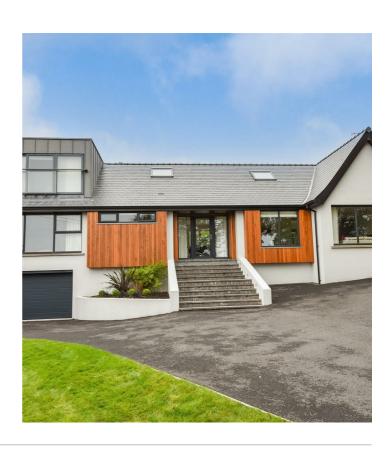

#### HOUSE -DETACHED Add text here

| 4 ⊨ | N 坑 | 2 🖃

- Contemporary Detached Family Home, Located on Whiterock Road with Outstanding Views Over Strangford Lough & to Sketrick Island
- Area of Outstanding Natural Beauty, providing lovely coastal walks
- Finished to a Most Exacting Standard with An Impeccable Attention to Detail
- Four Well Proportioned Bedrooms
- Three Bedrooms with En Suite facilities, Walk-in Wardrobes & Exceptional Views Over Whiterock Bay
- Bespoke Luxury Fully Fitted Kitchen with Excellent Range of Integrated Appliances and Island Unit
- Spacious Living Room with Inset Multi Fuel Burning Stove & Views Over Strangford Lough
- Ample Reception Hall/Dining Area with Inset Gas Fire & Bi-Folding Doors Leading to Rear Gardens
- Oil Fired Central Heating & Double Glazing Throughout
- Rear Gardens Laid in Lawns with Mature Shrubs, Planting and Patio Area, Ideal for Outdoor Entertaining