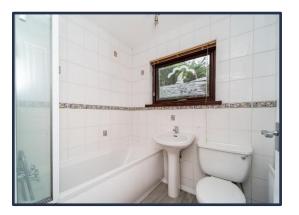

## **BATHROOM**

White suite comprising bath with mixer tap and shower attachment and folding shower screen; pedestal wash hand basin with mixer tap; and low flush w.c. Fully tiled walls.