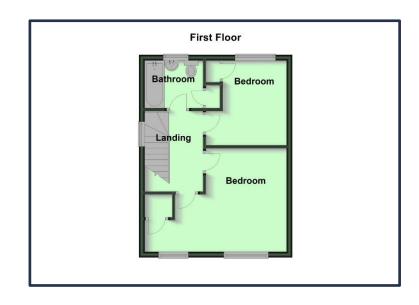

## **FIRST FLOOR**

## **BATHROOM**

White suite comprising bath with mixer tap and shower attachment and folding shower screen; pedestal wash hand basin with mixer tap; and low flush w.c. Fully tiled walls.

## **BEDROOM 1**

2.91m (9'7") x 2.24m (7'4") Built-in wardrobe.

## **BEDROOM 2**

2.78m (9'1") x 2.7m (8'10") Downlighters. Open to:-

# DRESSING ROOM/STUDY

2.3m (7'7") x 1.8m (5'11")

Built-in cupboard. Downlighters.

12a Bow Street, Lisburn Co. Antrim BT28 1BN 028 9266 9030 info@taylorpattersonestateagents.com https://www.taylorpattersonestateagents.com