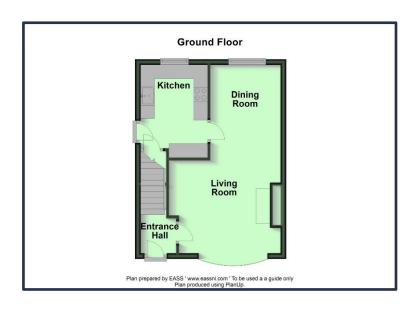

## **GROUND FLOOR**

#### **ENTRANCE HALL**

PVC double glazed entrance door. Laminated wooden floor.

#### LOUNGE

4.06m (13'4") x 3.33m (10'11") Open to:-

#### **DINING ROOM**

3.33m (10'11") x 2.52m (8'3")

#### **KITCHEN**

3.32m (10'11") x 2.39m (7'10")

Range of high and low level cupboards. Single drainer stainless steel sink unit with mixer tap. Built-in oven, 4 ring touch hob and extractor fan over. Plumbed for washing machine. Built-in cloaks/storage cupboard. uPVC double glazed side door.