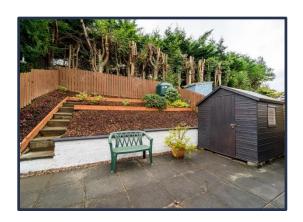

**Outside:** Tarmacadam driveway. Rear garden comprising paved patio and steps up through terraced garden. Timber fence borders.

**LOCATION**: Coming from Sprucefield direction along the Hillsborough Old Road, turn right into Saintsbury Avenue, then left into Ruskin Park and continue into Ruskin Heights.