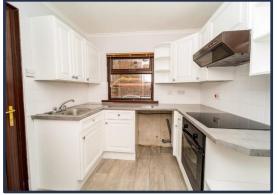

#### **KITCHEN**

3.32m (10'11") x 2.39m (7'10")

Range of high and low level cupboards. Single drainer stainless steel sink unit with mixer tap. Built-in oven, 4 ring touch hob and extractor fan over. Plumbed for washing machine. Built-in cloaks/storage cupboard. uPVC double glazed side door.