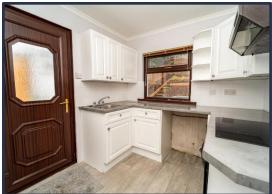

#### **KITCHEN**

3.32m (10'11") x 2.39m (7'10")

Range of high and low level cupboards. Single drainer stainless steel sink unit with mixer tap. Built-in oven, 4 ring touch hob and extractor fan over. Plumbed for washing machine. Built-in cloaks/storage cupboard. uPVC double glazed side door.