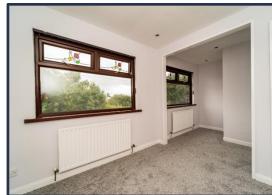

#### LOUNGE

4.06m (13'4") x 3.33m (10'11") Open to:-

#### **DINING ROOM**

3.33m (10'11") x 2.52m (8'3")