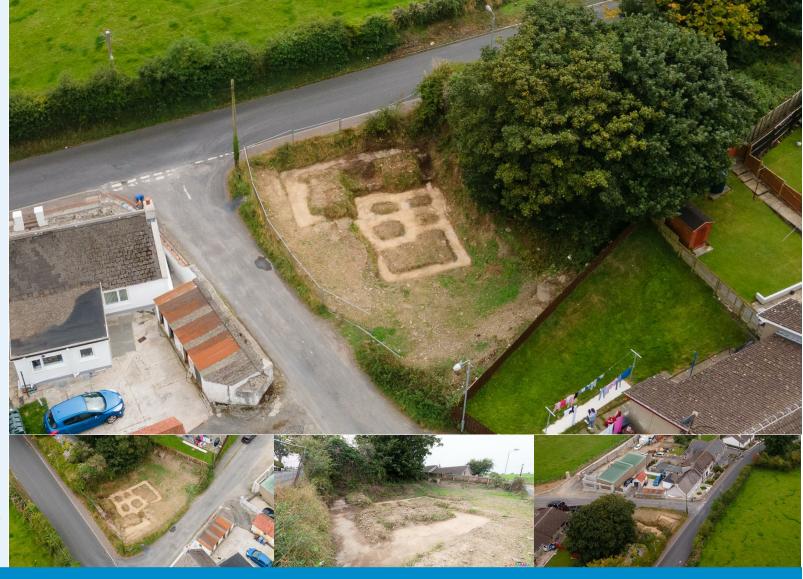

# 50 St. Patricks Road

Downpatrick, BT30 7JQ

This building site, measuring approximately 0.05 hectares, is situated on the corner of the St Patrick's Road and Ballintogher Road in Raholp with planning permission granted for a detached dwelling. Services are conveniently situated and within easy access of the excellent St Patrick's Primary School and a short distance of Downpatrick & Strangford. Planning Portal Ref - R/2007/0022/RM

## LOCATION

This site is situated in Raholp on the corner of St Patricks Road and Ballintogher Road.

**Directions** 2 sites - speak to Edel