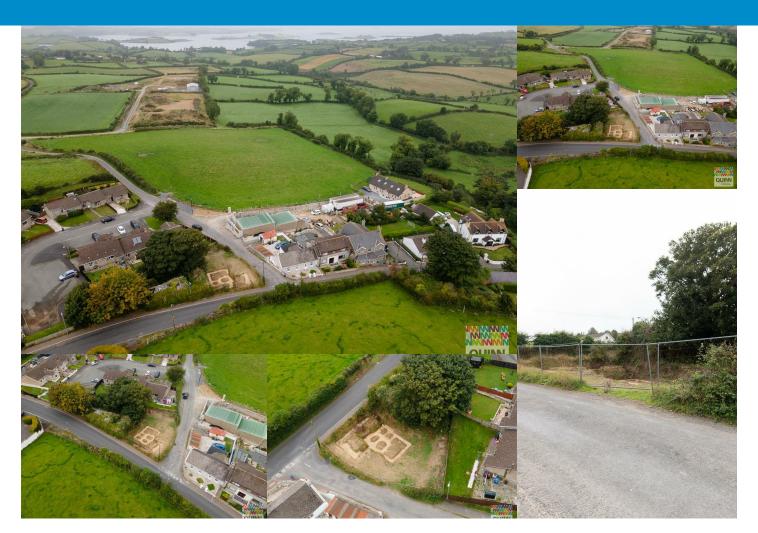

# 50 St. Patricks Road

Downpatrick, BT30 7JQ

This building site, measuring approximately 0.05 hectares, is situated on the corner of the St Patrick's Road and Ballintogher Road in Raholp with planning permission granted for a detached dwelling. Services are conveniently situated and within easy access of the excellent St Patrick's Primary School and a short distance of Downpatrick & Strangford. Planning Portal Ref - R/2007/0022/RM

## LOCATION

This site is situated in Raholp on the corner of St Patricks Road and Ballintogher Road.

**Directions** 2 sites - speak to Edel