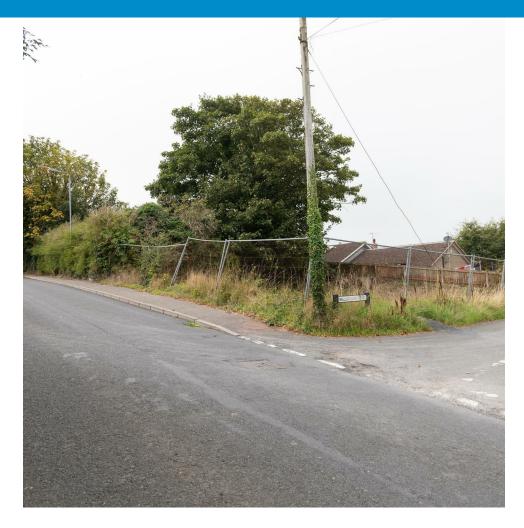

# SITE ENTRANCE

The site will have its own entrance as per plans.

## LOCATION

This site is situated in Raholp on the corner of St Patricks Road and Ballintogher Road.

**Directions** 2 sites - speak to Edel