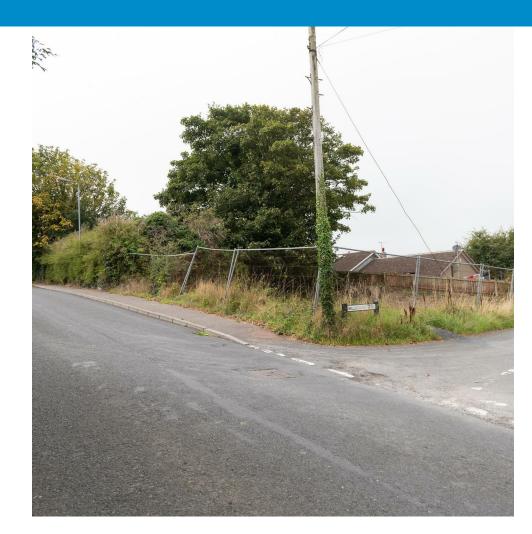

- Easily Managed Building Site
- Services Conveniently Situated
- Full Planning Permission Granted
- Planning Ref R/2007/0022/RM
- Popular Location

#### **FULL PLANNING PERMISSION**

The current planning was granted on 10th March 2008 with full details available on the planning portal website using reference:

R/2007/0022/RM

#### **SERVICES**

It is understood that electric, water and BT are conveniently situated, although additional costs may be charged by the suppliers to connect to the dwelling as with any building site.

#### **SITE ENTRANCE**

The site will have its own entrance as per plans.

#### LOCATION

This site is situated in Raholp on the corner of St Patricks Road and Ballintogher Road.

Directions

2 sites - speak to Edel