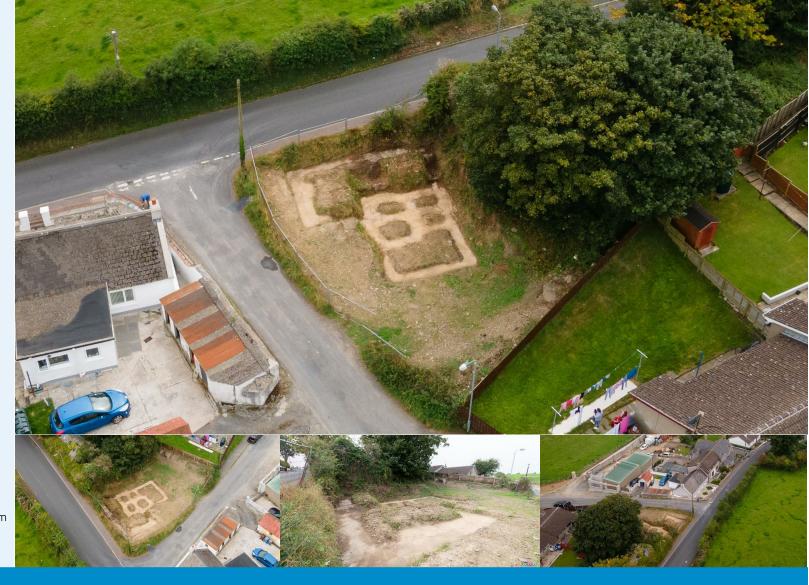

# **50 St. Patricks Road**Downpatrick BT30 7JQ

- Easily Managed Building Site
- Services Conveniently Situated
- Full Planning Permission Granted
- Planning Ref R/2007/0022/RM
- Popular Location

#### **SITE ENTRANCE**

The site will have its own entrance as per plans.

#### LOCATION

This site is situated in Raholp on the corner of St Patricks Road and Ballintogher Road.

Directions

2 sites - speak to Edel