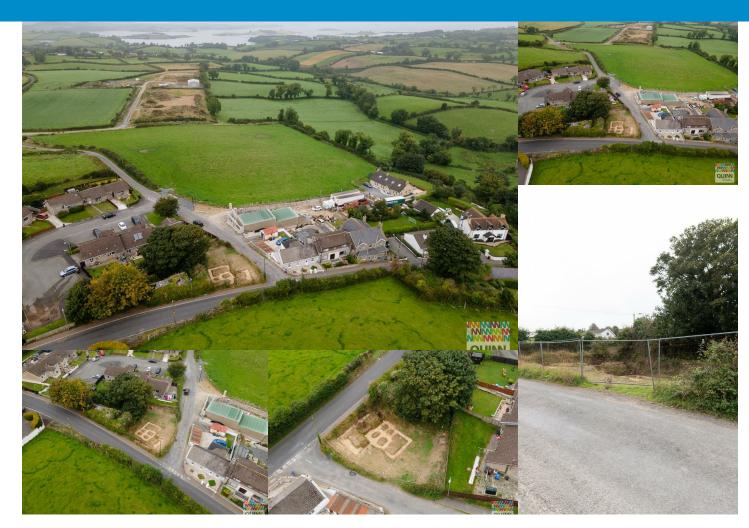

# **50 St. Patricks Road**Downpatrick BT30 7JQ

- Easily Managed Building Site
- Services Conveniently Situated
- Full Planning Permission Granted
- Planning Ref R/2007/0022/RM
- Popular Location

#### LOCATION

This site is situated in Raholp on the corner of St Patricks Road and Ballintogher Road.

Directions

2 sites - speak to Edel