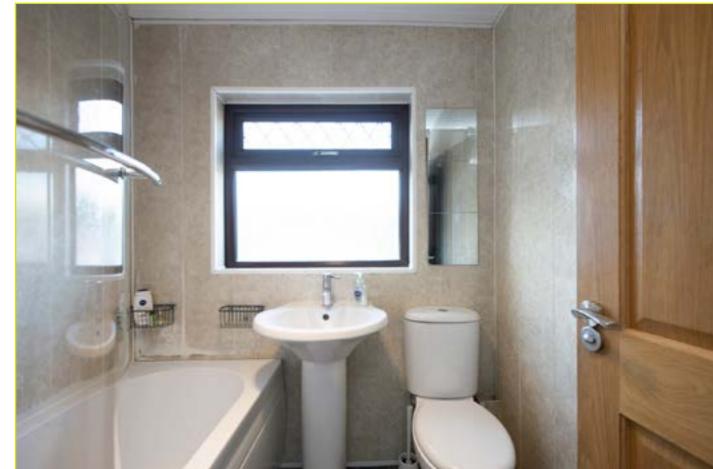

**First Floor** 

LANDING:

**BEDROOM (1): 11' 0" x 9' 3" (3.35m x 2.82m)** Built in

double mirror robes

BEDROOM (2): 11' 9" x 9' 6" (3.58m x 2.9m)

BEDROOM (3): 9' 0" x 7' 3" (2.74m x 2.21m)

**BATHROOM:** Curved bath with electric shower over, low flush w.c, pedestal wash hand basin with chrome taps, heated towel radiator, tongue and groove ceiling