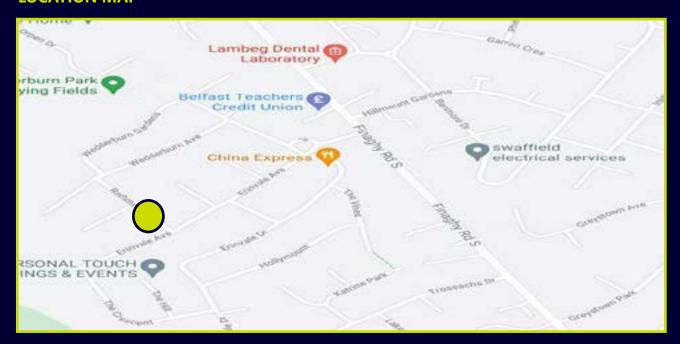

5" (5.18m** 

x 3.48m) Range of high and low level units with chrome handles, breakfast bar, stainless steel sink unit, space for oven and hob with extractor fan over, plumbed for washing machine, space for fridge freezer, tiled floor, partly tiled walls. double doors to rear garden

**First Floor** 

LANDING:

**BEDROOM (1): 11' 0" x 9' 3" (3.35m x 2.82m)** Built in

double mirror robes

BEDROOM (2): 11' 9" x 9' 6" (3.58m x 2.9m)

BEDROOM (3): 9' 0" x 7' 3" (2.74m x 2.21m)

**BATHROOM:** Curved bath with electric shower over, low flush w.c, pedestal wash hand basin with chrome taps, heated towel radiator, tongue and groove ceiling

Outside

**DETACHED GARAGE:** 15' 2" x 7' 9" (4.62m x 2.36m)

Front garden laid in lawn.Paved rear garden.Driveway parking.















# **LOCATION MAP**



# **FLOOR PLANS (NOT TO SCALE)**







RESIDENTIAL





6 Orpen Shopping Centre Upper Lisburn Road Belfast BT10 0BG

Telephone 028 9030 8855

Email info@douganproperty.com

Web www. douganproperty.com



Dougan Residential for themselves and for the Vendors or Lessors of the property whose agents they are give notice that; i) these particulars are given without responsibility of Dougan Residential or the Vendors or Lessors as a general outline only, for the guidance of prospective purchasers or tenants, and do not constitute the whole or any part of an offer or contract; ii) Dougan Residential cannot guarantee the accuracy of any description, dimensions, references to condition, necessary permissions for use and occupation and other details contained herein and any prospective purchaser