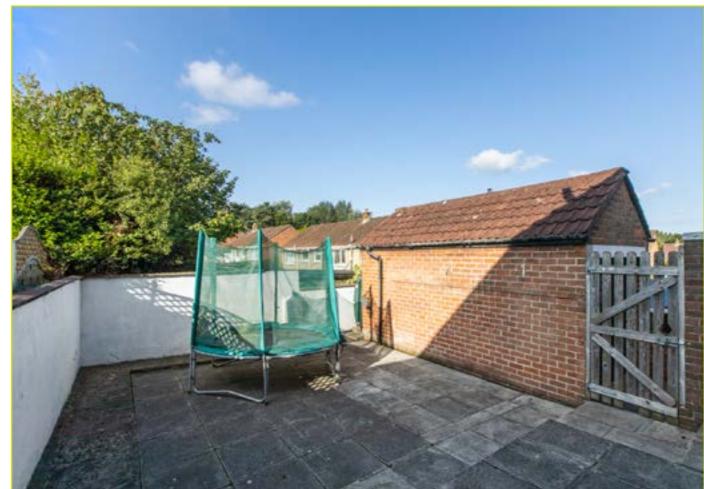

Outside

**DETACHED GARAGE:** 15' 2" x 7' 9" (4.62m x 2.36m)

Front garden laid in lawn.Paved rear garden.Driveway parking.