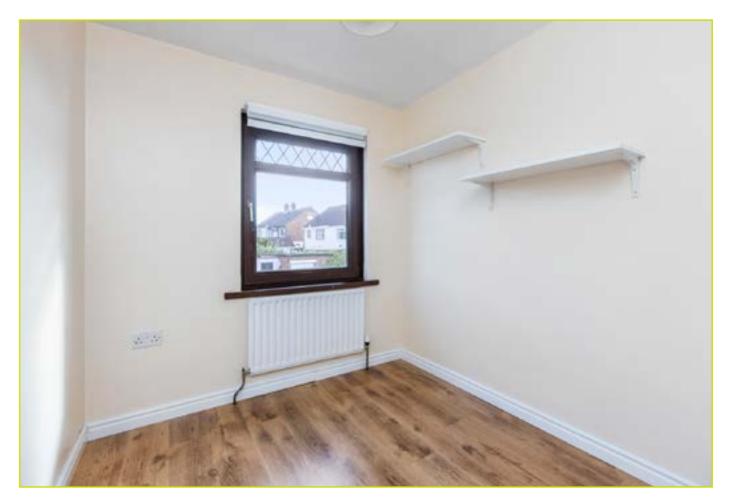

**First Floor** 

LANDING:

**BEDROOM (1): 11' 0" x 9' 3" (3.35m x 2.82m)** Built in

double mirror robes

BEDROOM (2): 11' 9" x 9' 6" (3.58m x 2.9m)

BEDROOM (3): 9' 0" x 7' 3" (2.74m x 2.21m)

**BATHROOM:** Curved bath with electric shower over, low flush w.c, pedestal wash hand basin with chrome taps, heated towel radiator, tongue and groove ceiling