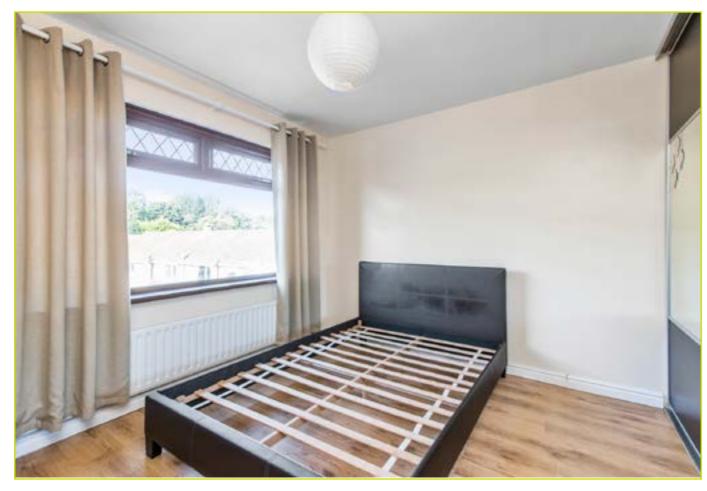

**First Floor** 

LANDING:

**BEDROOM (1): 11' 0" x 9' 3" (3.35m x 2.82m)** Built in

double mirror robes

BEDROOM (2): 11' 9" x 9' 6" (3.58m x 2.9m)

BEDROOM (3): 9' 0" x 7' 3" (2.74m x 2.21m)

**BATHROOM:** Curved bath with electric shower over, low flush w.c, pedestal wash hand basin with chrome taps, heated towel radiator, tongue and groove ceiling