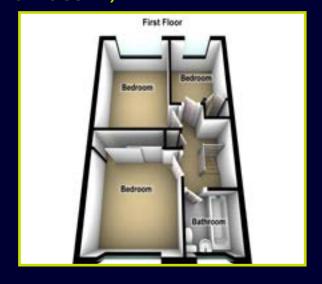

**First Floor** 

LANDING:

**BEDROOM (1): 11' 0" x 9' 3" (3.35m x 2.82m)** Built in

double mirror robes

BEDROOM (2): 11' 9" x 9' 6" (3.58m x 2.9m)

BEDROOM (3): 9' 0" x 7' 3" (2.74m x 2.21m)

**BATHROOM:** Curved bath with electric shower over, low flush w.c, pedestal wash hand basin with chrome taps, heated towel radiator, tongue and groove ceiling

# **FLOOR PLANS (NOT TO SCALE)**

RESIDENTIAL

6 Orpen Shopping Centre Upper Lisburn Road Belfast BT10 0BG

Telephone 028 9030 8855

Email info@douganproperty.com

Web www. douganproperty.com

Dougan Residential for themselves and for the Vendors or Lessors of the property whose agents they are give notice that; i) these particulars are given without responsibility of Dougan Residential or the Vendors or Lessors as a general outline only, for the guidance of prospective purchasers or tenants, and do not constitute the whole or any part of an offer or contract; ii) Dougan Residential cannot guarantee the accuracy of any description, dimensions, references to condition, necessary permissions for use and occupation and other details contained herein and any prospective purchasers or tenants should not rely on them as statements or representations of fact but must satisfy themselves by inspection or otherwise as to the accuracy of each of them; iii) no employee of Dougan Residential has any authority to make or give any representation or warranty or enter into any contract whatsoever in relation to the property; iv) VAT may be payable on the purchase price and/or rent, all figures are quoted exclusive of VAT, intending purchasers or lesses must satisfy themselves as to the applicable VAT position, if necessary by taking appropriate professional advice; v) Dougan Residential will not be liable, in negligence or otherwise, for any loss arising from the use of these particulars.