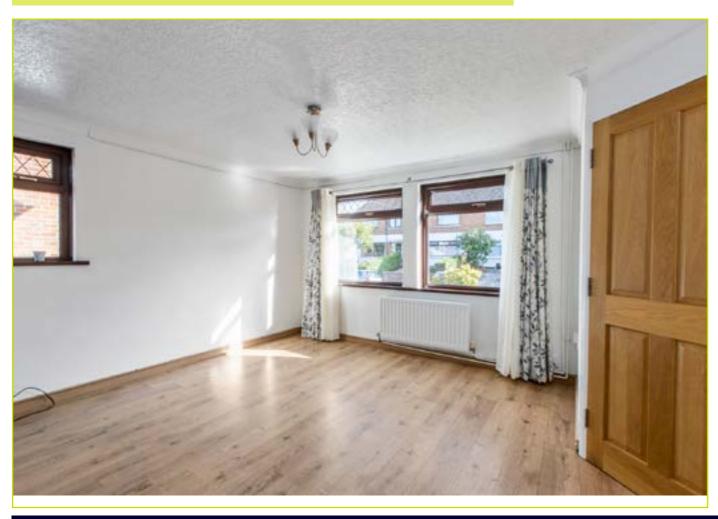

**First Floor** 

LANDING:

**BEDROOM (1): 11' 0" x 9' 3" (3.35m x 2.82m)** Built in

double mirror robes

BEDROOM (2): 11' 9" x 9' 6" (3.58m x 2.9m)

BEDROOM (3): 9' 0" x 7' 3" (2.74m x 2.21m)

**BATHROOM:** Curved bath with electric shower over, low flush w.c, pedestal wash hand basin with chrome taps, heated towel radiator, tongue and groove ceiling