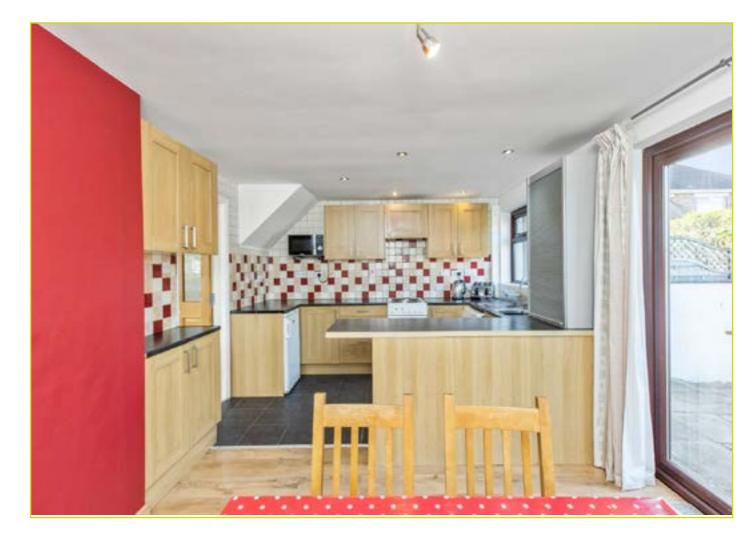

### **ACCOMMODATION:**

**Ground Floor** 

**ENTRANCE HALL:** Pvc front door

LIVING ROOM: 14' 6" x 11' 6" (4.42m x 3.51m)

Wood strip floor

**KITCHEN WITH DINING AREA: 17' 0" x 11' 5" (5.18m** 

x 3.48m) Range of high and low level units with chrome handles, breakfast bar, stainless steel sink unit, space for oven and hob with extractor fan over, plumbed for washing machine, space for fridge freezer, tiled floor, partly tiled walls. double doors to rear garden