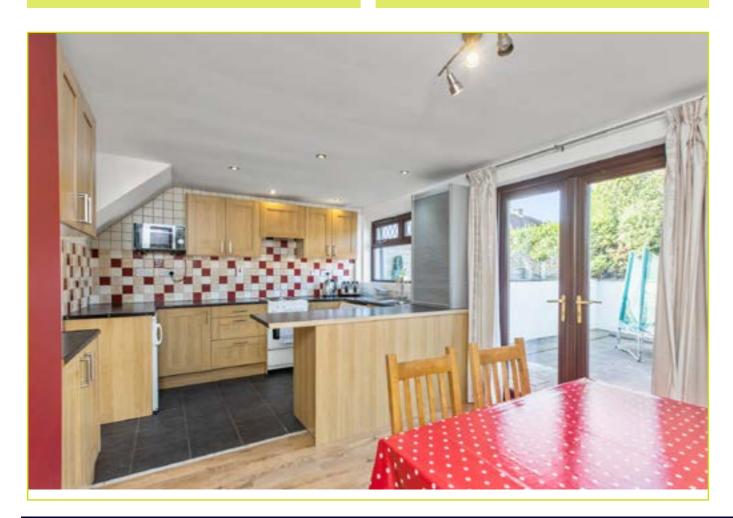

### **ACCOMMODATION:**

**Ground Floor** 

**ENTRANCE HALL:** Pvc front door

LIVING ROOM: 14' 6" x 11' 6" (4.42m x 3.51m)

Wood strip floor

**KITCHEN WITH DINING AREA: 17' 0" x 11' 5" (5.18m** 

x 3.48m) Range of high and low level units with chrome handles, breakfast bar, stainless steel sink unit, space for oven and hob with extractor fan over, plumbed for washing machine, space for fridge freezer, tiled floor, partly tiled walls. double doors to rear garden