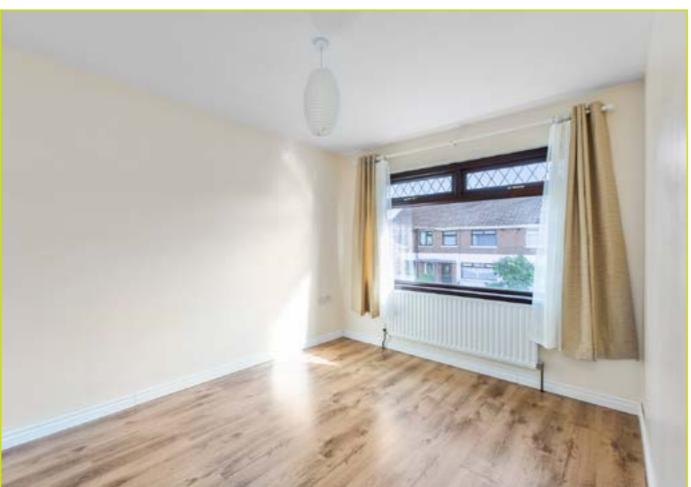

**First Floor** 

LANDING:

**BEDROOM (1): 11' 0" x 9' 3" (3.35m x 2.82m)** Built in

double mirror robes

BEDROOM (2): 11' 9" x 9' 6" (3.58m x 2.9m)

BEDROOM (3): 9' 0" x 7' 3" (2.74m x 2.21m)

**BATHROOM:** Curved bath with electric shower over, low flush w.c, pedestal wash hand basin with chrome taps, heated towel radiator, tongue and groove ceiling