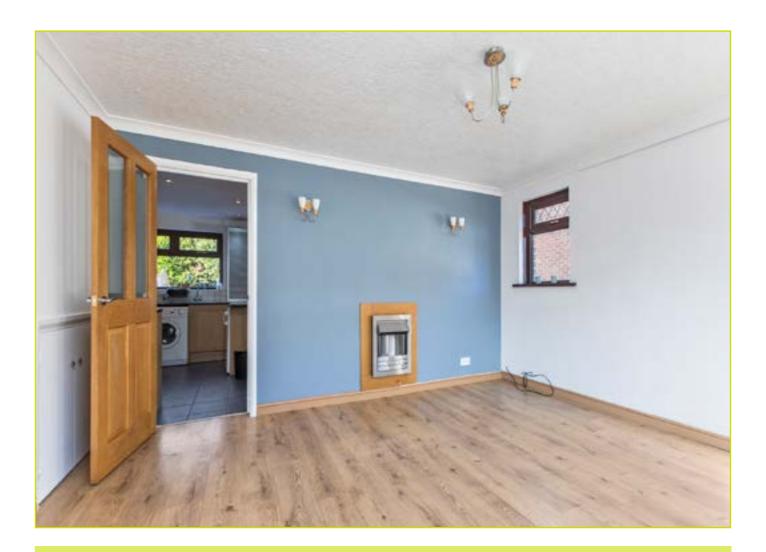

### **ACCOMMODATION:**

**Ground Floor** 

**ENTRANCE HALL:** Pvc front door

LIVING ROOM: 14' 6" x 11' 6" (4.42m x 3.51m)

Wood strip floor

**KITCHEN WITH DINING AREA: 17' 0" x 11' 5" (5.18m** 

x 3.48m) Range of high and low level units with chrome handles, breakfast bar, stainless steel sink unit, space for oven and hob with extractor fan over, plumbed for washing machine, space for fridge freezer, tiled floor, partly tiled walls. double doors to rear garden