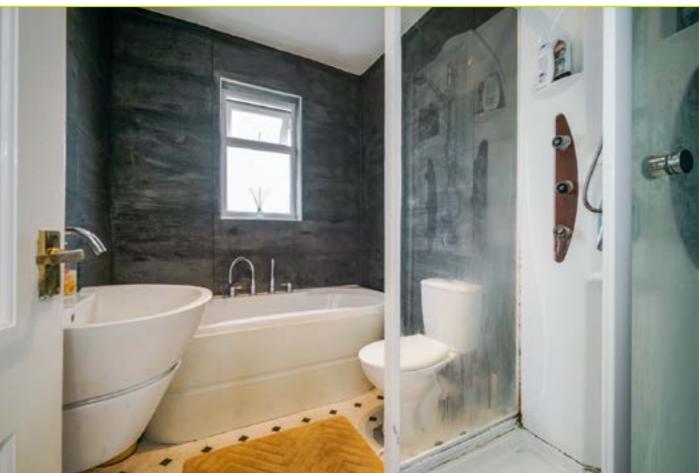

#### **First Floor**

**BATHROOM:** Luxury shower cubicle with jet shower, wash hand basin with chrome taps, heated chrome towel radiator, curved bath with chrome taps and fittings, low flush w.c, fully tiled walls