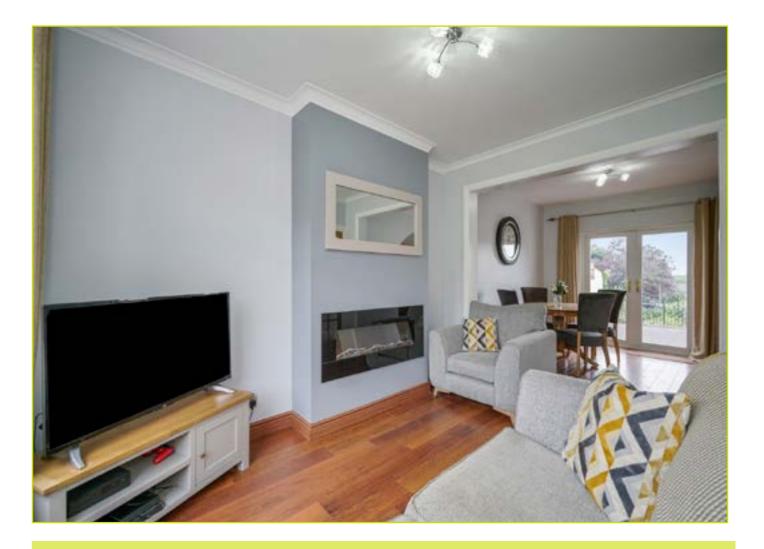

#### **Ground Floor**

**ENTRANCE HALL:** Pvc front door, under stair storage

**LIVING ROOM: 23' 9" x 14' 8" (7.24m x 4.47m)** Wooden floor, cornicing, double doors to rear garden, electric wall mounted fire.