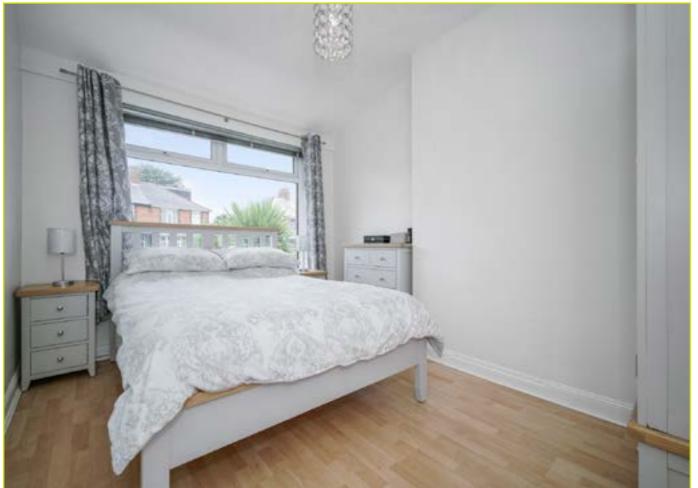

BEDROOM (1): 12' 1" x 9' 3" (3.68m x 2.82m) BEDROOM (2): 11' 4" x 8' 4" (3.45m x 2.54m) STUDY: 6' 1" x 5' 2" (1.85m x 1.57m)