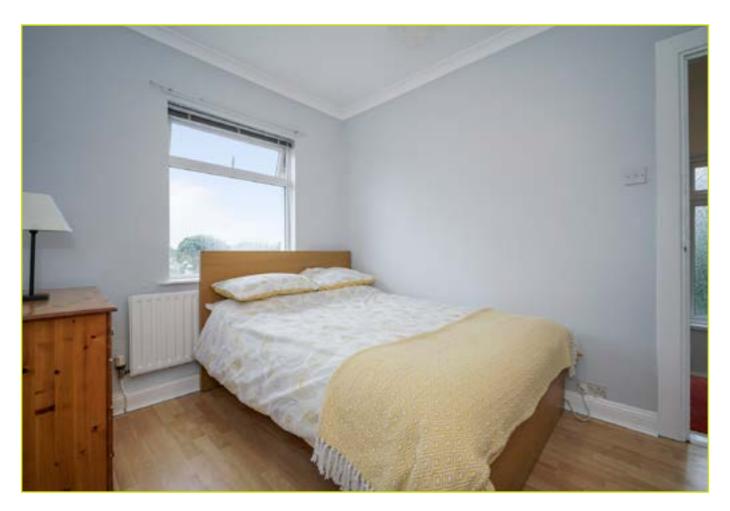

BEDROOM (1): 12' 1" x 9' 3" (3.68m x 2.82m) BEDROOM (2): 11' 4" x 8' 4" (3.45m x 2.54m) STUDY: 6' 1" x 5' 2" (1.85m x 1.57m)