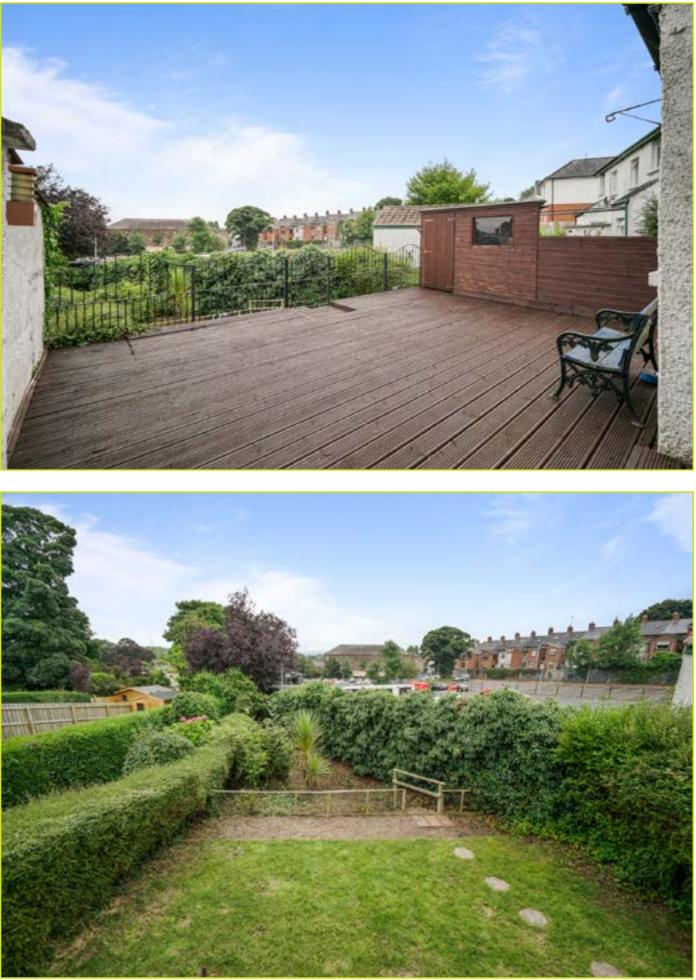

garden and raised decking, ideal for year round entertaining.

Early viewing is advised to appreciate this fine home..

- shower room are to the first floor. The property further benefits from a front garden, driveway parking, a large rear

#### Outside

Driveway parking. Front garden laid in lawn. Rear garden laid in lawn with shrubs, hedges and raised decking.

Telephone 028 9030 8855 www.douganproperty.com

Telephone 028 9030 8855 www.douganproperty.com