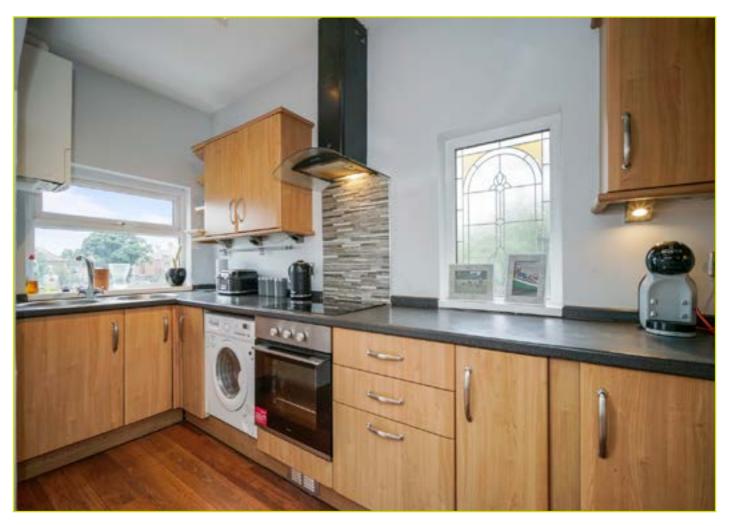

## Open to kitchen

**KITCHEN:** Range of high and low level units with under lighting, chrome handles, glass display cabinet, wine rack, stainless steel sink unit, formica work surfaces, integrated oven and hob and extractor fan over