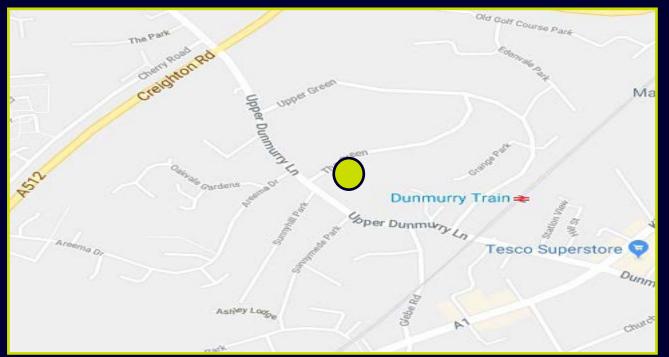

Range of high and low level units with under lighting, chrome handles, glass display cabinet, wine rack, stainless steel sink unit, formica work surfaces, integrated oven and hob and extractor fan over

#### **First Floor**

**BATHROOM:** Luxury shower cubicle with jet shower, wash hand basin with chrome taps, heated chrome towel radiator, curved bath with chrome taps and fittings, low flush w.c, fully tiled walls

BEDROOM (1): 12' 1" x 9' 3" (3.68m x 2.82m) BEDROOM (2): 11' 4" x 8' 4" (3.45m x 2.54m) STUDY: 6' 1" x 5' 2" (1.85m x 1.57m)

#### Outside

Driveway parking. Front garden laid in lawn. Rear garden laid in lawn with shrubs, hedges and raised decking.







Telephone 028 9030 8855 www.douganproperty.com











Telephone 028 9030 8855 www.douganproperty.com

## LOCATION MAP



## FLOOR PLANS (NOT TO SCALE)







6 Orpen Shopping Centre Upper Lisburn Road Belfast BT10 0BG Telephone 028 9030 8855 Email info@douganproperty.com Web www. douganproperty.com



**EPC** 





Dougan Residential for themselves and for the Vendors or Lessors of the property whose agents they are give notice that; i) these particulars are given without responsibility of Dougan Residential or the Vendors or Lessors as a general outline only, for the guidance of prospective purchasers or tenants, and do not constitute the whole or any part of an offer or contract; ii) Dougan Residential cannot guarantee the accuracy of any description, dimensions, references to condition, necessary permissions for use and occupation and other details contained herein and any prospective purchasers or tena