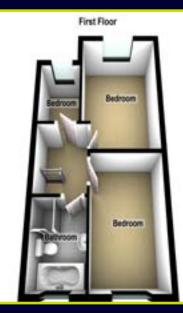

#### **First Floor**

**BATHROOM:** Luxury shower cubicle with jet shower, wash hand basin with chrome taps, heated chrome towel radiator, curved bath with chrome taps and fittings, low flush w.c, fully tiled walls

BEDROOM (1): 12' 1" x 9' 3" (3.68m x 2.82m) BEDROOM (2): 11' 4" x 8' 4" (3.45m x 2.54m) STUDY: 6' 1" x 5' 2" (1.85m x 1.57m)

## FLOOR PLANS (NOT TO SCALE)

6 Orpen Shopping Centre Upper Lisburn Road Belfast BT10 0BG Telephone 028 9030 8855 Email info@douganproperty.com Web www. douganproperty.com

**EPC** 

Dougan Residential for themselves and for the Vendors or Lessors of the property whose agents they are give notice that; i) these particulars are given without responsibility of Dougan Residential or the Vendors or Lessors as a general outline only, for the guidance of prospective purchasers or tenants, and do not constitute the whole or any part of an offer or contract; ii) Dougan Residential cannot guarantee the accuracy of any description, dimensions, references to condition, necessary permissions for use and occupation and other details contained herein and any prospective purchasers or tenants should not rely on them as statements or representations of fact but must satisfy themselves by inspection or otherwise as to the accuracy of each of them; iii) no employee of Dougan Residential has any authority to make or give any representation or warranty or enter into any contract whatsoever in relation to the property; iv) VAT may be payable on the purchaser price and/or rent, all figures are quoted exclusive of VAT, intending purchasers or lesses must satisfy themselves as to the applicable VAT position, if necessary by taking appropriate professional advice; v) Dougan Residential will not be liable, in negligence or otherwise, for any loss arising from the use of these particulars.