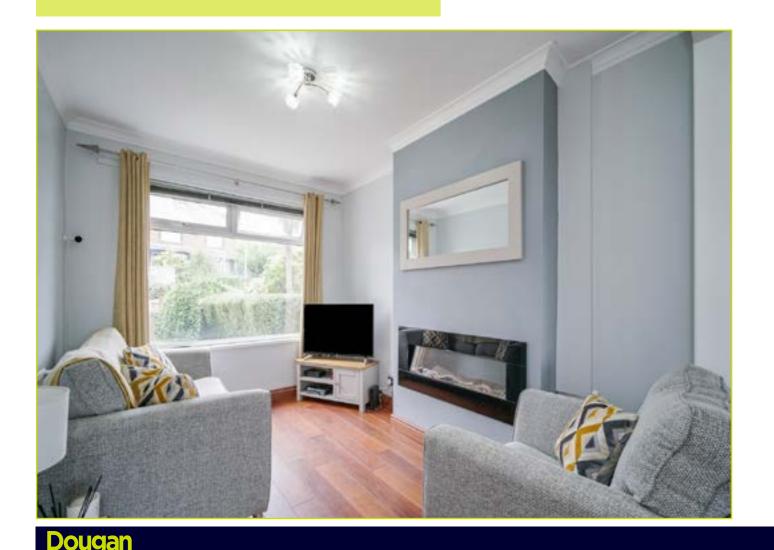

#### **Ground Floor**

**ENTRANCE HALL:** Pvc front door, under stair storage

**LIVING ROOM: 23' 9" x 14' 8" (7.24m x 4.47m)** Wooden floor, cornicing, double doors to rear garden, electric wall mounted fire.