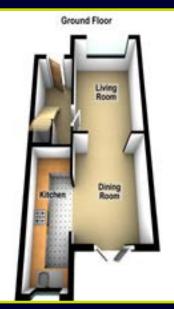

#### **Ground Floor**

**ENTRANCE HALL:** Pvc front door, under stair storage

**LIVING ROOM: 23' 9" x 14' 8" (7.24m x 4.47m)** Wooden floor, cornicing, double doors to rear garden, electric wall mounted fire.

## Open to kitchen

**KITCHEN:** Range of high and low level units with under lighting, chrome handles, glass display cabinet, wine rack, stainless steel sink unit, formica work surfaces, integrated oven and hob and extractor fan over

## FLOOR PLANS (NOT TO SCALE)

6 Orpen Shopping Centre Upper Lisburn Road Belfast BT10 0BG Telephone 028 9030 8855 Email info@douganproperty.com Web www. douganproperty.com

**EPC** 

Dougan Residential for themselves and for the Vendors or Lessors of the property whose agents they are give notice that; i) these particulars are given without responsibility of Dougan Residential or the Vendors or Lessors as a general outline only, for the guidance of prospective purchasers or tenants, and do not constitute the whole or any part of an offer or contract; ii) Dougan Residential cannot guarantee the accuracy of any description, dimensions, references to condition, necessary permissions for use and occupation and other details contained herein and any prospective purchasers or tenants should not rely on them as statements or representations of fact but must satisfy themselves by inspection or otherwise as to the accuracy of each of them; iii) no employee of Dougan Residential has any authority to make or give any representation or warranty or enter into any contract whatsoever in relation to the property; iv) VAT may be payable on the purchaser price and/or rent, all figures are quoted exclusive of VAT, intending purchasers or lesses must satisfy themselves as to the applicable VAT position, if necessary by taking appropriate professional advice; v) Dougan Residential will not be liable, in negligence or otherwise, for any loss arising from the use of these particulars.