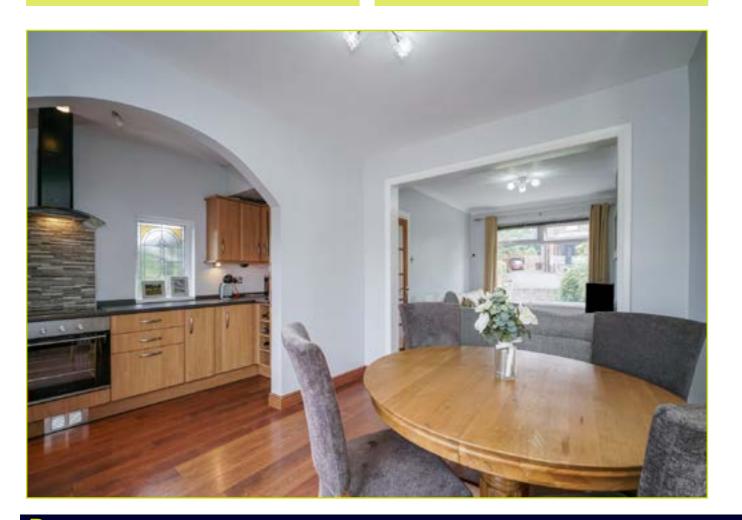

## Open to kitchen

**KITCHEN:** Range of high and low level units with under lighting, chrome handles, glass display cabinet, wine rack, stainless steel sink unit, formica work surfaces, integrated oven and hob and extractor fan over