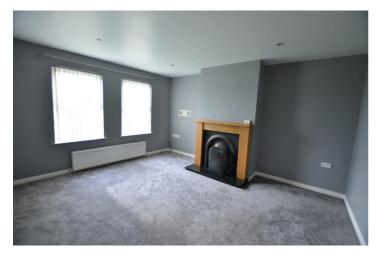

**Lounge:-** 4.46m x 3.72m Feature fireplace.

**Kitchen/Dining:-**5.92m x 2.98m Excellent range of high and low level units, built in hob and oven, plumbed for washing machine, tiled floor.