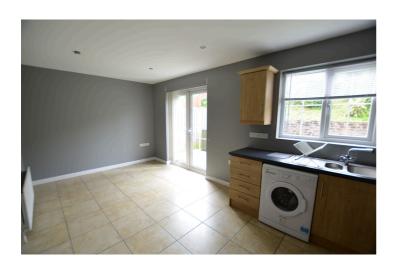

**Lounge:-** 4.46m x 3.72m Feature fireplace.

**Kitchen/Dining:-**5.92m x 2.98m Excellent range of high and low level units, built in hob and oven, plumbed for washing machine, tiled floor.