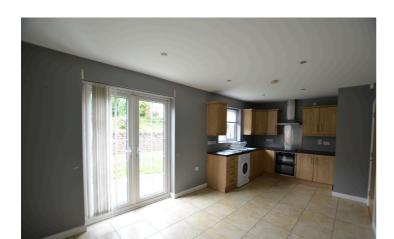

**Lounge:-** 4.46m x 3.72m Feature fireplace.

**Kitchen/Dining:-**5.92m x 2.98m Excellent range of high and low level units, built in hob and oven, plumbed for washing machine, tiled floor.