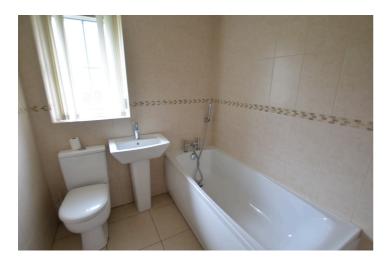

## FIRST FLOOR

Master Bedroom: -4.60m x 2.98m

En-Suite: Low flush wc, pedestal wash hand basin, shower cubicle, fully tiled walls, tiled floor.

Bedroom 2:- 3.67m x 2.98m

Bedroom 3:- 2.86m x 2.67m

**Bathroom:-** 2.00m x 1.84m Low flush wc, pedestal wash hand basin, panelled bath, fully tiled walls and tiled floor.