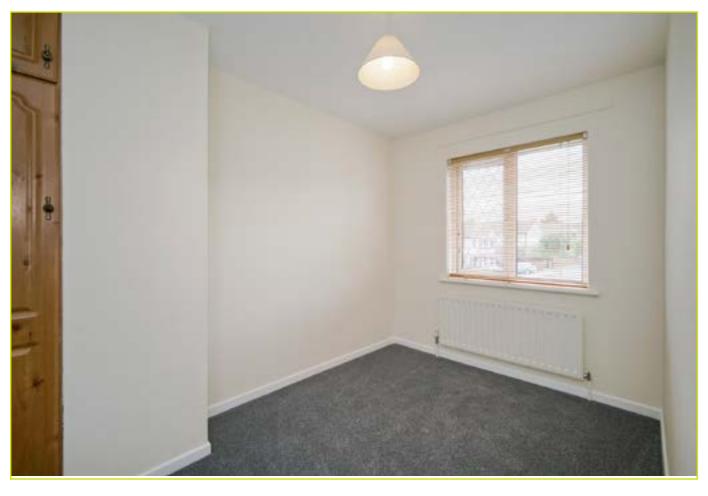

#### **First Floor**

**LANDING:** Roof space access

BEDROOM (1): 11' 9" x 8' 1" (3.58m x 2.46m)

BEDROOM (2): 11' 5" x 7' 2" (3.48m x 2.18m)

BEDROOM (3): 8' 1" x 6' 9" (2.46m x 2.06m)

**BATHROOM:** Panel bath with chrome taps and electric shower over, pedestal wash hand basin with chrome taps, low flush w.c, partly tiled walls, tongue and groove ceiling, hot press