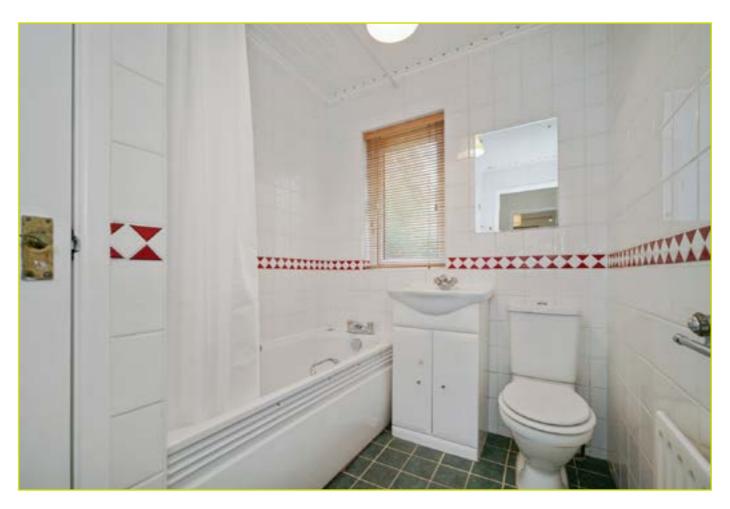

#### **First Floor**

**LANDING:** Roof space access

BEDROOM (1): 11' 9" x 8' 1" (3.58m x 2.46m)

BEDROOM (2): 11' 5" x 7' 2" (3.48m x 2.18m)

BEDROOM (3): 8' 1" x 6' 9" (2.46m x 2.06m)

**BATHROOM:** Panel bath with chrome taps and electric shower over, pedestal wash hand basin with chrome taps, low flush w.c, partly tiled walls, tongue and groove ceiling, hot press