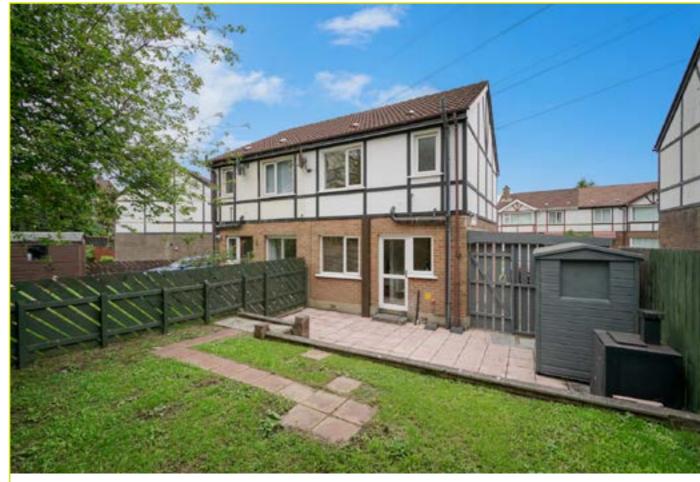

#### Outside

Private and enclosed rear garden laid in lawn with patio and timber fencing. Driveway parking. Front garden in lawn.