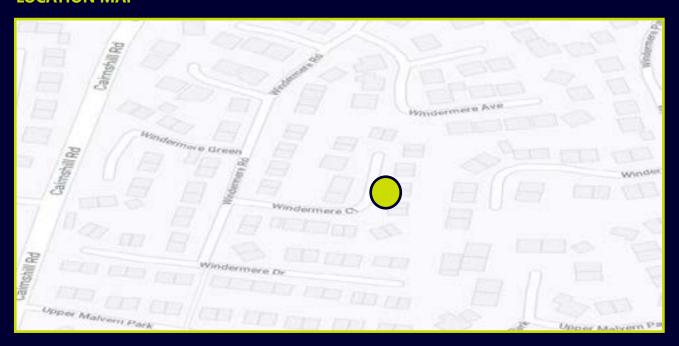

2.01m) Range of high and low level units with chrome handles, wine rack, space for oven and hob, space for fridge freezer, plumbed for washing machine, stainless steel sink unit, formica work surfaces, tongue and groove ceiling, partly tiled walls, tiled floor

#### **First Floor**

**LANDING:** Roof space access

BEDROOM (1): 11' 9" x 8' 1" (3.58m x 2.46m)

BEDROOM (2): 11' 5" x 7' 2" (3.48m x 2.18m)

BEDROOM (3): 8' 1" x 6' 9" (2.46m x 2.06m)

**BATHROOM:** Panel bath with chrome taps and electric shower over, pedestal wash hand basin with chrome taps, low flush w.c, partly tiled walls, tongue and groove ceiling, hot press

#### Outside

Private and enclosed rear garden laid in lawn with patio and timber fencing. Driveway parking. Front garden in lawn.















# **LOCATION MAP**



# **FLOOR PLANS (NOT TO SCALE)**







RESIDENTIAL



6 Orpen Shopping Centre Upper Lisburn Road Belfast BT10 0BG

Telephone 028 9030 8855

Email info@douganproperty.com

Web www. douganproperty.com



Dougan Residential for themselves and for the Vendors or Lessors of the property whose agents they are give notice that; i) these particulars are given without responsibility of Dougan Residential or the Vendors or Lessors as a general outline only, for the guidance of prospective purchasers or tenants, and do not constitute the whole or any part of an offer or contract; ii) Dougan Residential cannot guarantee the accuracy of any description, dimensions, references to condition, necessary permissions for use and occupation and other details contained herein and any prospective purchasers