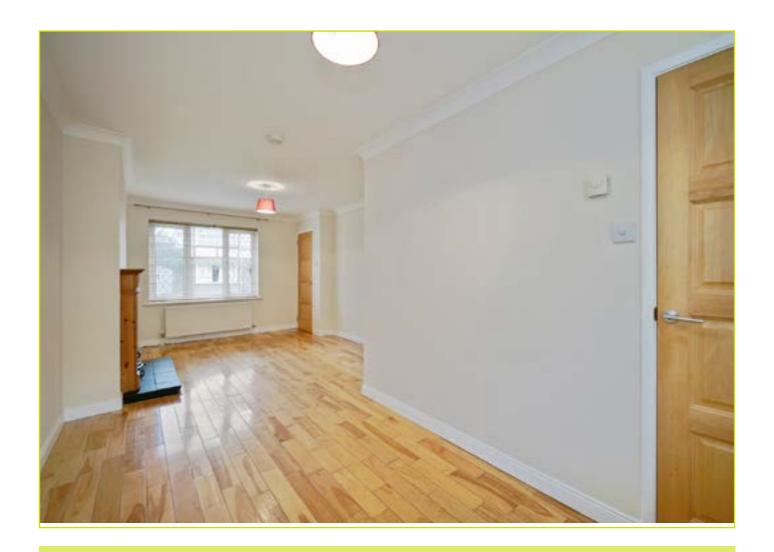

# THROUGH LOUNGE: 23' 7" x 11' 3" (7.19m x 3.43m)

Feature fireplace with wooden mantle and tiled hearth, cornicing, wood strip flooring, cloakroom

**KITCHEN:** 10′ 5″ x 6′ 7″ (3.18m x 2.01m) Range of high and low level units with chrome handles, wine rack, space for oven and hob, space for fridge freezer, plumbed for washing machine, stainless steel sink unit, formica work surfaces, tongue and groove ceiling, partly tiled walls, tiled floor