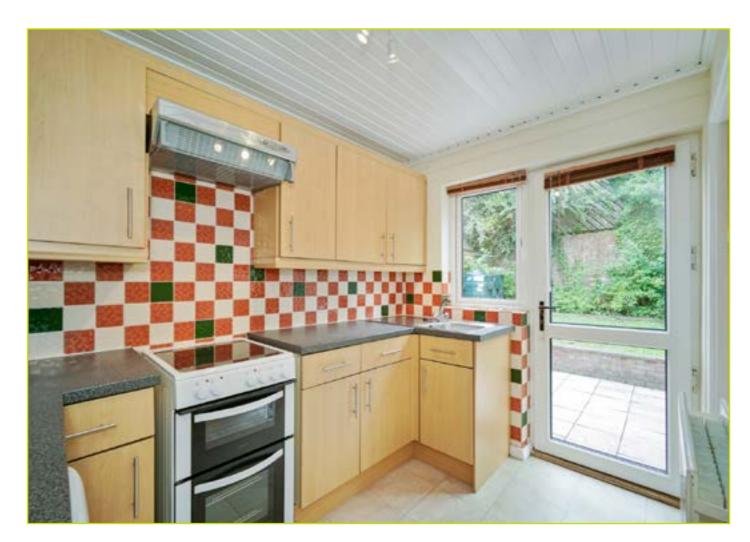

# THROUGH LOUNGE: 23' 7" x 11' 3" (7.19m x 3.43m)

Feature fireplace with wooden mantle and tiled hearth, cornicing, wood strip flooring, cloakroom

**KITCHEN:** 10′ 5″ x 6′ 7″ (3.18m x 2.01m) Range of high and low level units with chrome handles, wine rack, space for oven and hob, space for fridge freezer, plumbed for washing machine, stainless steel sink unit, formica work surfaces, tongue and groove ceiling, partly tiled walls, tiled floor