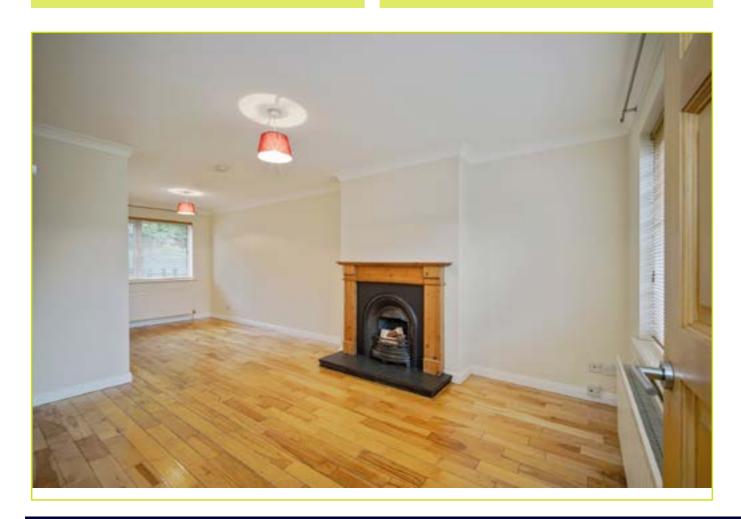

# THROUGH LOUNGE: 23' 7" x 11' 3" (7.19m x 3.43m)

Feature fireplace with wooden mantle and tiled hearth, cornicing, wood strip flooring, cloakroom

**KITCHEN:** 10′ 5″ x 6′ 7″ (3.18m x 2.01m) Range of high and low level units with chrome handles, wine rack, space for oven and hob, space for fridge freezer, plumbed for washing machine, stainless steel sink unit, formica work surfaces, tongue and groove ceiling, partly tiled walls, tiled floor