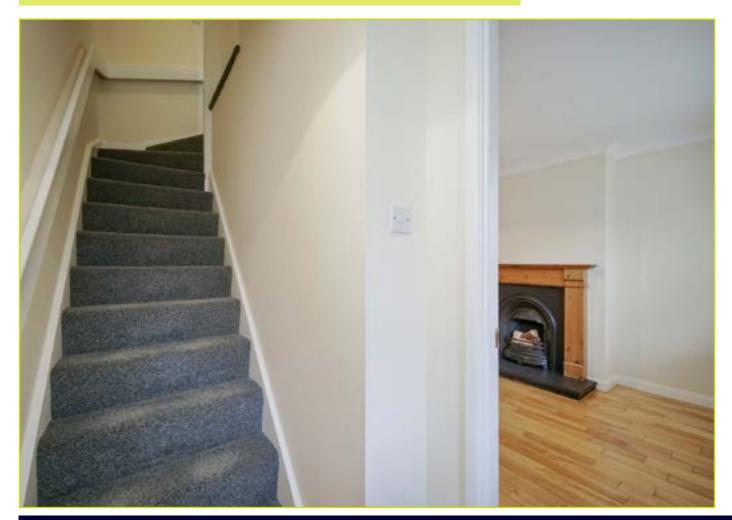

# **ACCOMMODATION:**

**Ground Floor:** 

**ENTRANCE HALL:** Pvc front door, wood strip flooring

# THROUGH LOUNGE: 23' 7" x 11' 3" (7.19m x 3.43m)

Feature fireplace with wooden mantle and tiled hearth, cornicing, wood strip flooring, cloakroom

**KITCHEN:** 10′ 5″ x 6′ 7″ (3.18m x 2.01m) Range of high and low level units with chrome handles, wine rack, space for oven and hob, space for fridge freezer, plumbed for washing machine, stainless steel sink unit, formica work surfaces, tongue and groove ceiling, partly tiled walls, tiled floor