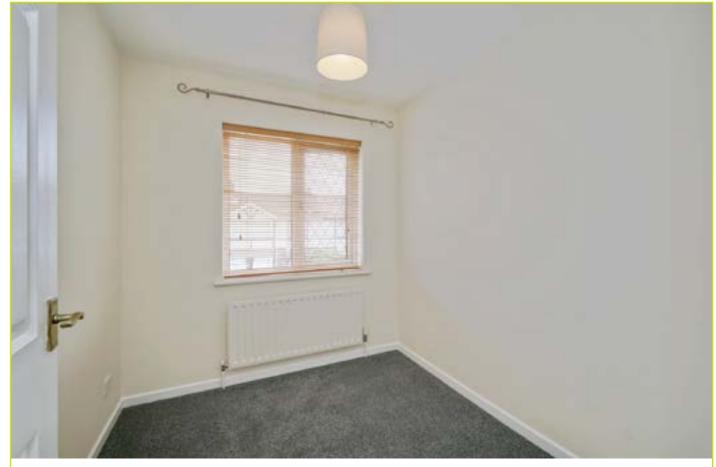

#### **First Floor**

**LANDING:** Roof space access

BEDROOM (1): 11' 9" x 8' 1" (3.58m x 2.46m)

BEDROOM (2): 11' 5" x 7' 2" (3.48m x 2.18m)

BEDROOM (3): 8' 1" x 6' 9" (2.46m x 2.06m)

**BATHROOM:** Panel bath with chrome taps and electric shower over, pedestal wash hand basin with chrome taps, low flush w.c, partly tiled walls, tongue and groove ceiling, hot press