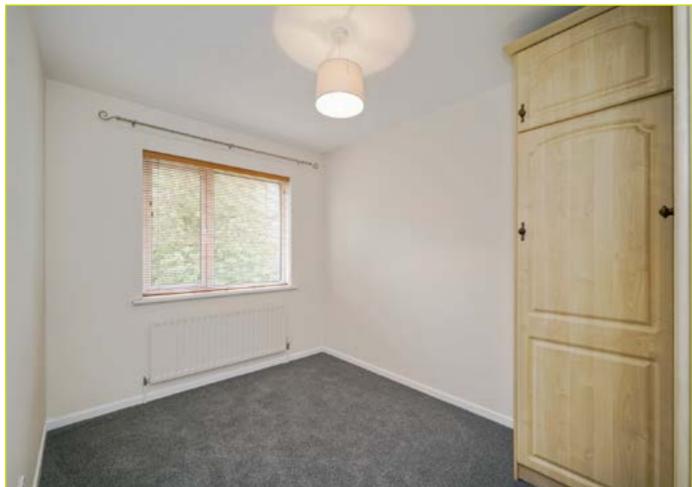

#### **First Floor**

**LANDING:** Roof space access

BEDROOM (1): 11' 9" x 8' 1" (3.58m x 2.46m)

BEDROOM (2): 11' 5" x 7' 2" (3.48m x 2.18m)

BEDROOM (3): 8' 1" x 6' 9" (2.46m x 2.06m)

**BATHROOM:** Panel bath with chrome taps and electric shower over, pedestal wash hand basin with chrome taps, low flush w.c, partly tiled walls, tongue and groove ceiling, hot press