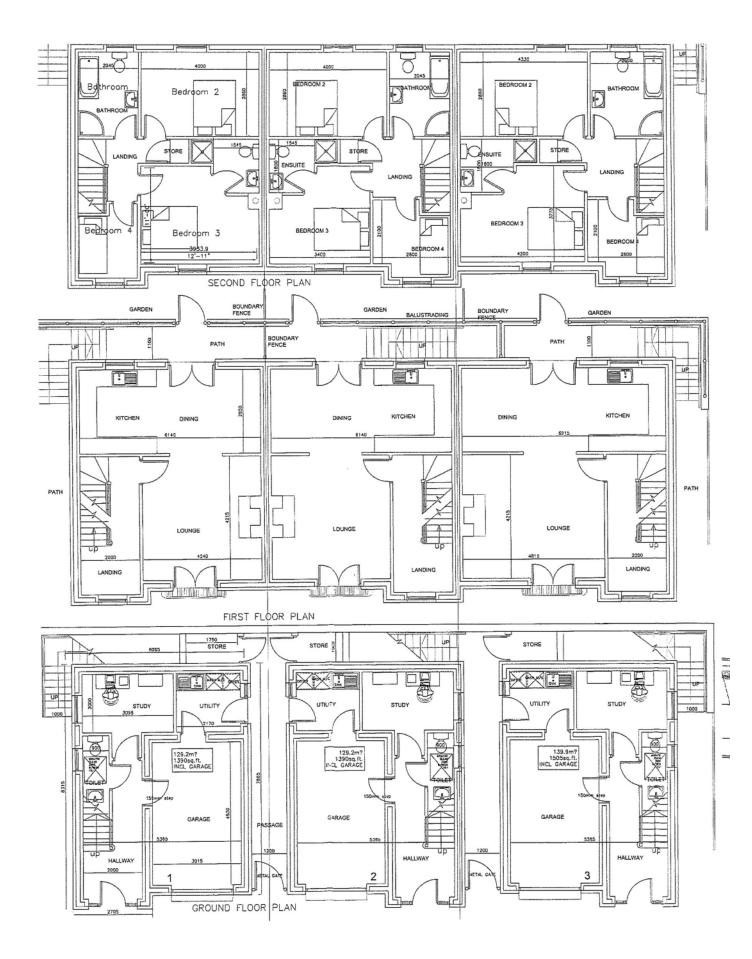

Development site with full planning for 3no. Townhouses.

Planning is now approved under LA05/2020/0881/F.

At present the site presents a 3 bedroom, 2 reception detached home in need of extensive modernisation. Currently rented with the future potential of rental income.

## Offers Around £165,000

154 Belsize Road, Lisburn BT27 4DR

Viewing by appointment with & through agent 028 9266 1700

- Site of approx 0.2 acres
- Full Planning Granted for 3 no. Townhouses
- Presently sites a 3 bed detached home and single garage in need of modernisation
- Current property currently rented with future potential of rental income
- Located on the popular Belsize Road close to leading schools and local amenities
- Just minutes drive from both Belfast & Lisburn City Centres
- Early Enquiries are recommended