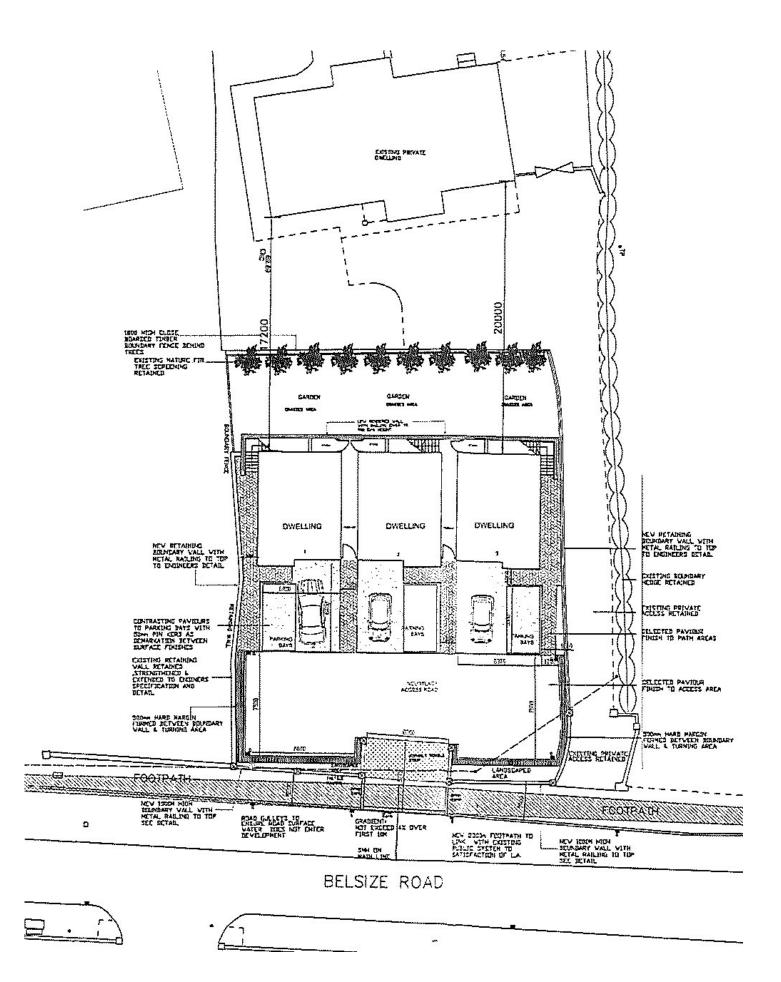

Development site with full planning for 3no. Townhouses.

Planning is now approved under LA05/2020/0881/F.

At present the site presents a 3 bedroom, 2 reception detached home in need of extensive modernisation. Currently rented with the future potential of rental income.

## Offers Around £165,000

154 Belsize Road, Lisburn BT27 4DR

Viewing by appointment with & through agent 028 9266 1700

- Site of approx 0.2 acres
- Full Planning Granted for 3 no. Townhouses
- Presently sites a 3 bed detached home and single garage in need of modernisation
- Current property currently rented with future potential of rental income
- Located on the popular Belsize Road close to leading schools and local amenities
- Just minutes drive from both Belfast & Lisburn City Centres
- Early Enquiries are recommended