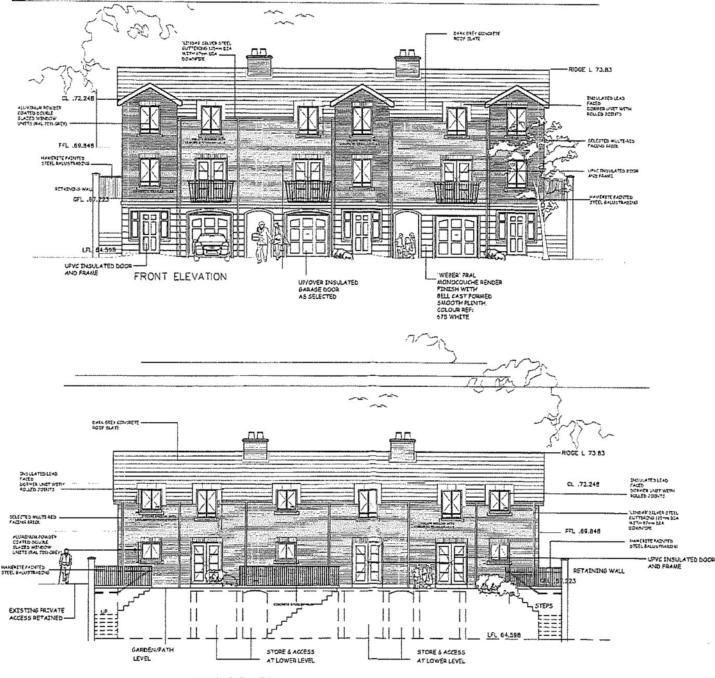

with full planning for 3no. Townhouses.

Planning is now approved under LA05/2020/0881/F.

At present the site presents a 3 bedroom, 2 reception detached home in need of extensive modernisation. Currently rented with the future potential of rental income.

## Offers Around £165,000

154 Belsize Road, Lisburn BT27 4DR

Viewing by appointment with & through agent 028 9266 1700

- Site of approx 0.2 acres
- Full Planning Granted for 3 no. Townhouses
- Presently sites a 3 bed detached home and single garage in need of modernisation
- Current property currently rented with future potential of rental income
- Located on the popular Belsize Road close to leading schools and local amenities
- Just minutes drive from both Belfast & Lisburn City Centres
- Early Enquiries are recommended













REAR ELEVATION

SCALE :1:100





## Location:

When leaving Lisburn along the Belsize Road towards Derriaghy, the site is located on the left hand side before the Petrol Filling Station.

Lisburn- 028 92 66 1700Ballyhackamore- 028 90 65 0000Lisburn Road- 028 90 66 3030North Down- 028 90 42 4747

www.templetonrobinson.com





These particulars do not constitute any part of an offer or contract. None of the statements contained in these particulars are to be relied on as statements or representations of fact and intending purchasers must satisfy themselves by inspection or otherwise to the correctness of each of the statements contained in these particulars. The Vendor does not make or give, neither Templeton Robinson, nor any person in its employment has any authority to make or give, a