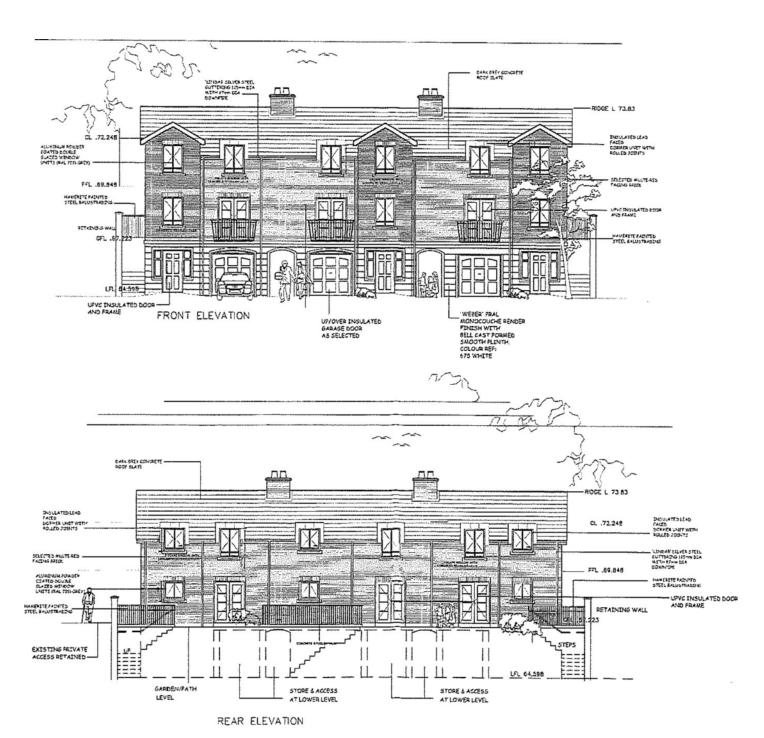

## TEMPLETON ROBINSON

Development site with Full Planning for 3no. Townhouses.

Planning was recently granted under Application LA05/2020/0881/F for 3no. three storey townhouses.

At present the site presents a 3 bedroom, 2 reception detached home in need of extensive modernisation. Currently rented with the future potential of rental income.

## Offers Around £179,950

154 Belsize Road, Lisburn BT27 4DR

Viewing by appointment with & through agent 028 9266 1700

- Site of approx 0.2 acres
- Full Planning Granted for 3 no. Townhouses
- Presently sites a 3 bed detached home and single garage in need of modernisation
- Current property currently rented with future potential of rental income
- Located on the popular Belsize Road close to leading schools and local amenities
- Just minutes drive from both Belfast & Lisburn City Centres
- Early Enquiries are recommended