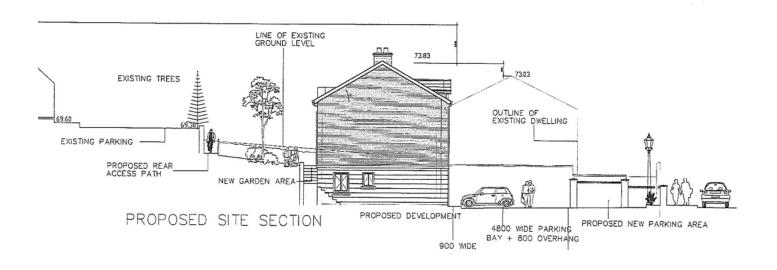

## TEMPLETON ROBINSON

Development site with Full Planning for 3no. Townhouses.

Planning was recently granted under Application LA05/2020/0881/F for 3no. three storey townhouses.

At present the site presents a 3 bedroom, 2 reception detached home in need of extensive modernisation. Currently rented with the future potential of rental income.

## Offers Around £179,950

154 Belsize Road, Lisburn BT27 4DR

Viewing by appointment with & through agent 028 9266 1700

- Site of approx 0.2 acres
- Full Planning Granted for 3 no. Townhouses
- Presently sites a 3 bed detached home and single garage in need of modernisation
- Current property currently rented with future potential of rental income
- Located on the popular Belsize Road close to leading schools and local amenities
- Just minutes drive from both Belfast & Lisburn City Centres
- Early Enquiries are recommended