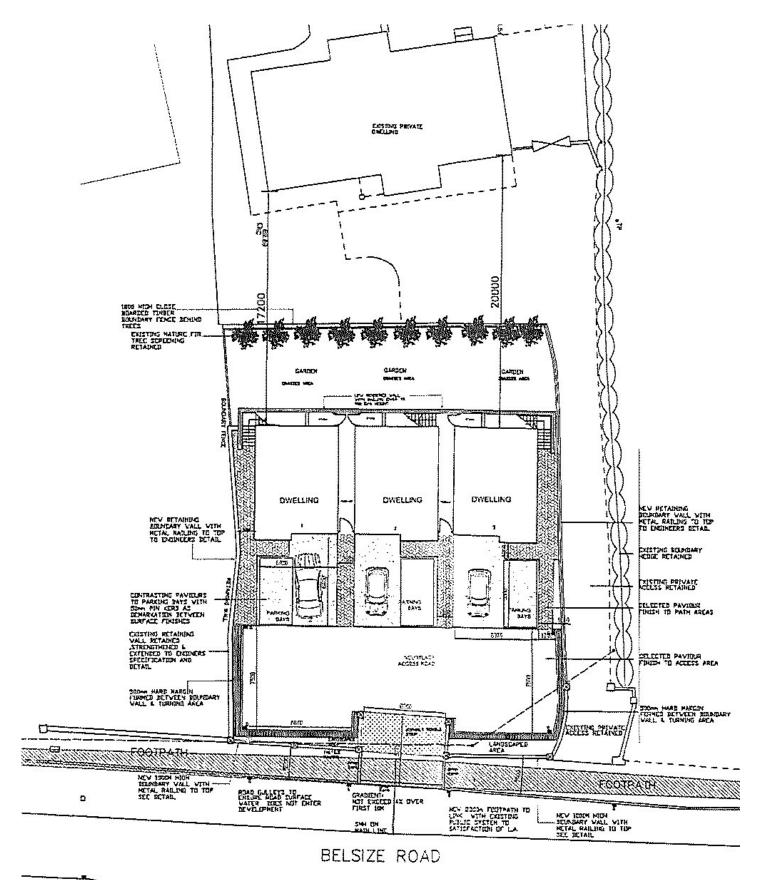

## TEMPLETON ROBINSON

Development site with Full Planning for 3no. Townhouses.

Planning was recently granted under Application LA05/2020/0881/F for 3no. three storey townhouses.

At present the site presents a 3 bedroom, 2 reception detached home in need of extensive modernisation. Currently rented with the future potential of rental income.

## Offers Around £179,950

154 Belsize Road, Lisburn BT27 4DR

Viewing by appointment with & through agent 028 9266 1700

- Site of approx 0.2 acres
- Full Planning Granted for 3 no. Townhouses
- Presently sites a 3 bed detached home and single garage in need of modernisation
- Current property currently rented with future potential of rental income
- Located on the popular Belsize Road close to leading schools and local amenities
- Just minutes drive from both Belfast & Lisburn City Centres
- Early Enquiries are recommended

## Location:

When leaving Lisburn along the Belsize Road towards Derriaghy, the site is located on the left hand side before the Petrol Filling Station.

Lisburn - 028 92 66 1700
Ballyhackamore - 028 90 65 0000
Lisburn Road - 028 90 66 3030
North Down - 028 90 42 4747