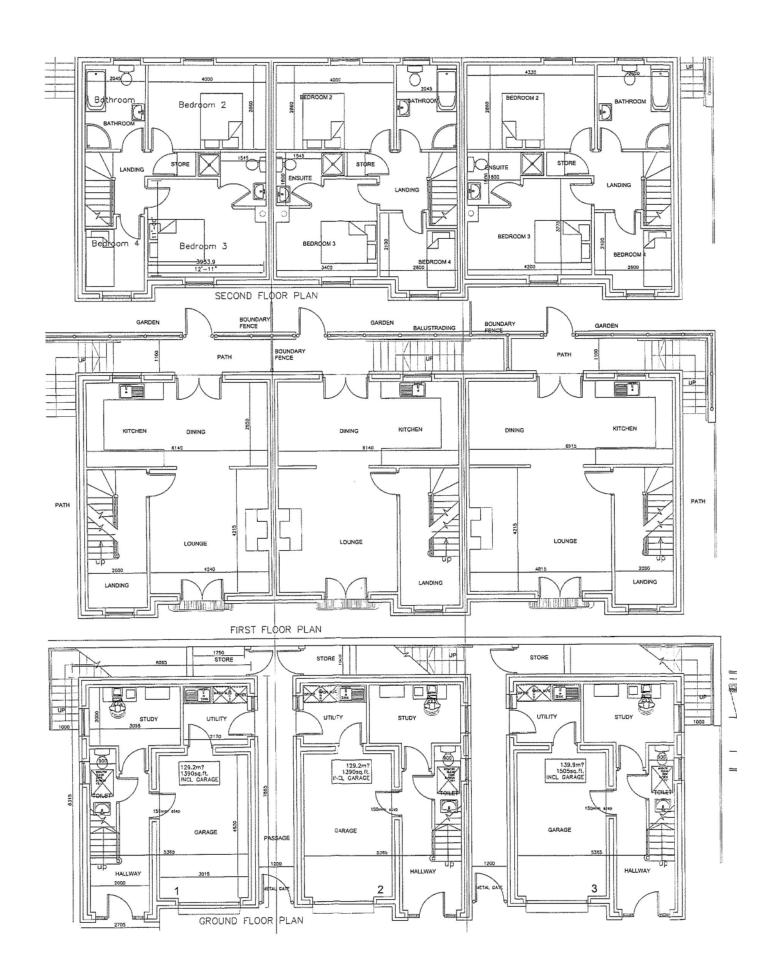

## TEMPLETON ROBINSON

Development site with Full Planning for 3no. Townhouses.

Planning was recently granted under Application LA05/2020/0881/F for 3no. three storey townhouses.

At present the site presents a 3 bedroom, 2 reception detached home in need of extensive modernisation. Currently rented with the future potential of rental income.

## Offers Around £179,950

154 Belsize Road, Lisburn BT27 4DR

Viewing by appointment with & through agent 028 9266 1700

- Site of approx 0.2 acres
- Full Planning Granted for 3 no. Townhouses
- Presently sites a 3 bed detached home and single garage in need of modernisation
- Current property currently rented with future potential of rental income
- Located on the popular Belsize Road close to leading schools and local amenities
- Just minutes drive from both Belfast & Lisburn City Centres
- Early Enquiries are recommended