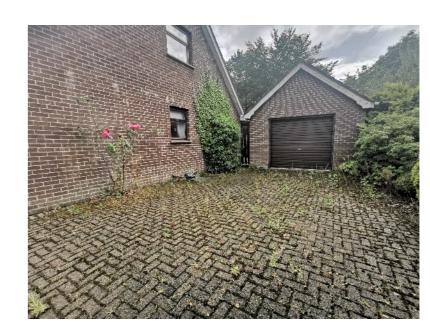

Front garden area laid in lawn, paved driveway providing ample off-road parking. Rear garden area also laid in lawn.

Detached Garage: 20' x 12' Pedestrian access door and roller shutter door.

23 Holmlea Park, Dungiven BT47 4JT