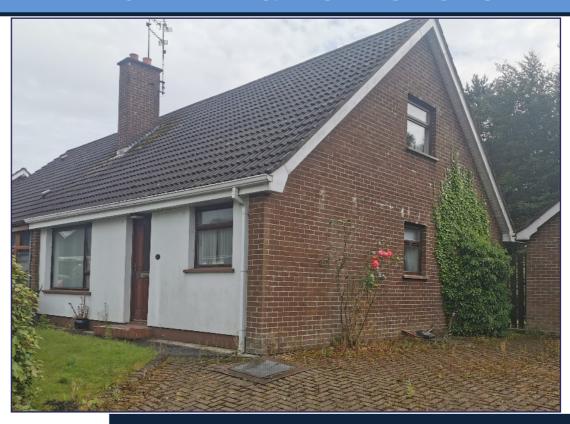

#### 23 HOLMLEA PARK, DUNGIVEN BT47 4JT

This is a spacious 4 bedroom semi-detached chalet bungalow located in a quiet and popular private development. Internally the property is in need of some modernisation but it is sure to attract a high level of interest from first time buyers and investors. It is also within easy walking distance of all local amenities.

#### **Additional Features:**

- uPVC Double Glazed Windows
- Oil Fired Heating & Solid Fuel Back Boiler
- 4 Spacious Bedrooms
- Detached Garage
- Spacious Driveway

PRICE: OFFERS AROUND £125,000 VIEWING: BY APPOINTMENT THROUGH AGENT