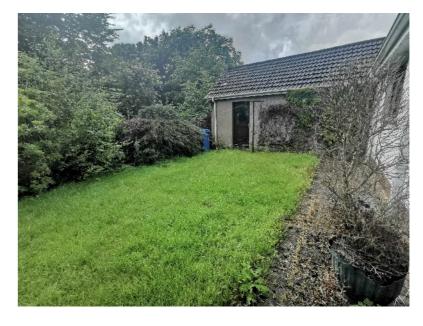

Front garden area laid in lawn, paved driveway providing ample off-road parking. Rear garden area also laid in lawn.

Detached Garage: 20' x 12' Pedestrian access door and roller shutter door.

23 Holmlea Park, Dungiven BT47 4JT