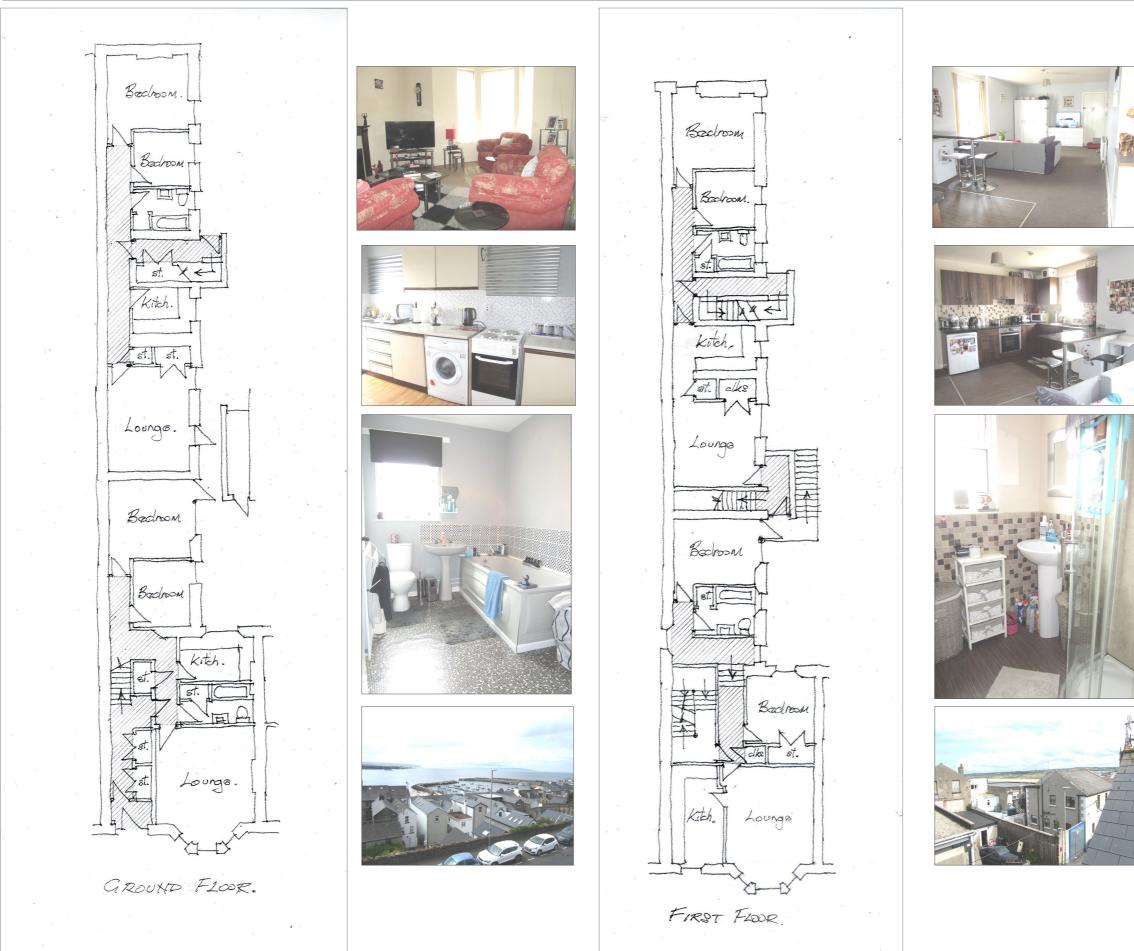

Enjoying a most convenient location in the heart of the popular seaside town of Portrush, this substantial property comprises 6 self contained, 2 bedroom apartments and is being offered for sale as an investment or re-furbishment opportunity. The apartments are within walking distance of all the resorts main attractions and beaches, with some excellent views from the front block and are all currently let on rolling month to month leases. As we anticipate a keen market interest an early appointment to view is highly recommended.

## A SUPERB INVESTMENT/REFURBISHMENT OPPORTUNITY COMPRISING 6 SELF-CONTAINED APARTMENTS (ALL CURRENTLY LET) IN A PRIME RESIDENTIAL LOCATION