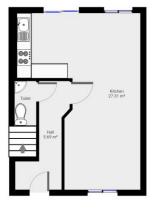

## Ground Floor

- Entrance Hall: 1.82m x 4.34m
- W.C.: 0.77m x 1.36m
- Sitting Room: 2.78m x 3.12m
- Kitchen/Dining Room: 4.24m x 4.75m