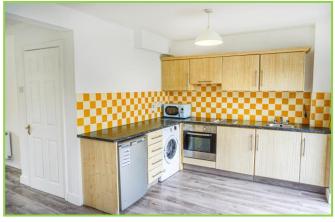

## Ground Floor

- Entrance Hall: 1.82m x 4.34m
- W.C.: 0.77m x 1.36m
- Sitting Room: 2.78m x 3.12m
- Kitchen/Dining Room: 4.24m x 4.75m