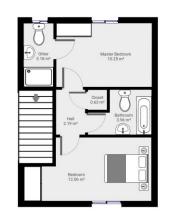

### First Floor

- Hall: 1.77m x 1.19m
- Bathroom: 2.26m x 1.79m
- Hotpress: 0.67m x 0.77m
- Master Bedroom: 2.63m x 4.17m
- Ensuite: 2.57m x 0.85m
- Bedroom 2: 2.57m x 3.77m

CALL NOW ON (059) 91 31218

WWW.REALESTATEALLIANCE.IE