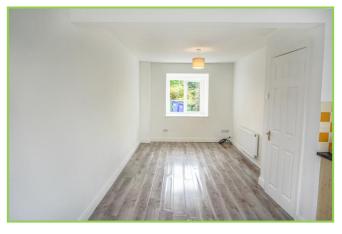

### First Floor

- Hall: 1.77m x 1.19m
- Bathroom: 2.26m x 1.79m
- Hotpress: 0.67m x 0.77m
- Master Bedroom: 2.63m x 4.17m
- Ensuite: 2.57m x 0.85m
- Bedroom 2: 2.57m x 3.77m

CALL NOW ON (059) 91 31218

WWW.REALESTATEALLIANCE.IE