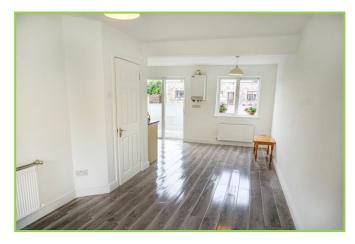

## Ground Floor

- Entrance Hall: 1.82m x 4.34m
- W.C.: 0.77m x 1.36m
- Sitting Room: 2.78m x 3.12m
- Kitchen/Dining Room: 4.24m x 4.75m